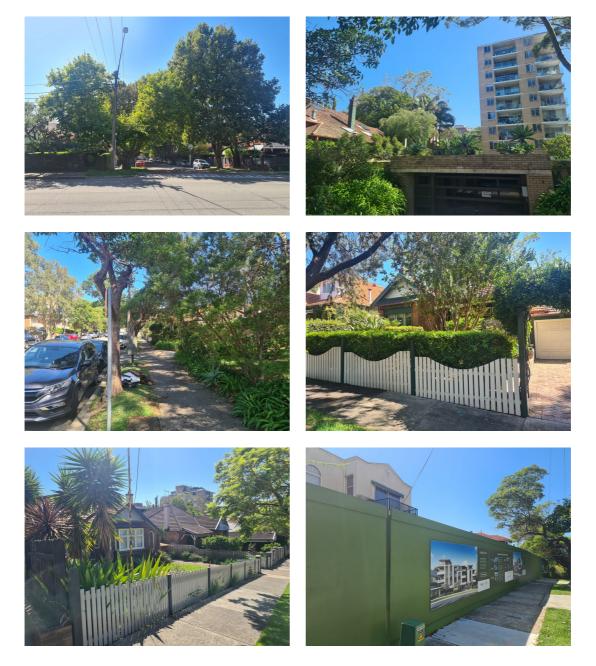

The Commission observed the following:

- The Holt Avenue streetscape west of Spofforth St;
- The multi-storey apartment building at 94 Spofforth St viewed from Holt Ave;
- The street view of dwellings at 115, 117, 119, 121, 123 and 125 Holt Ave and their context within the streetscape;
- The street view of the three-storey apartment building at 129 Holt Ave; and
- The fenced site for the approved 4-5 storey apartment at 131, 133, 137 &139 Holt Avenue and demolition of 131-133 Holt Ave.

## SITE INSPECTION IMAGES