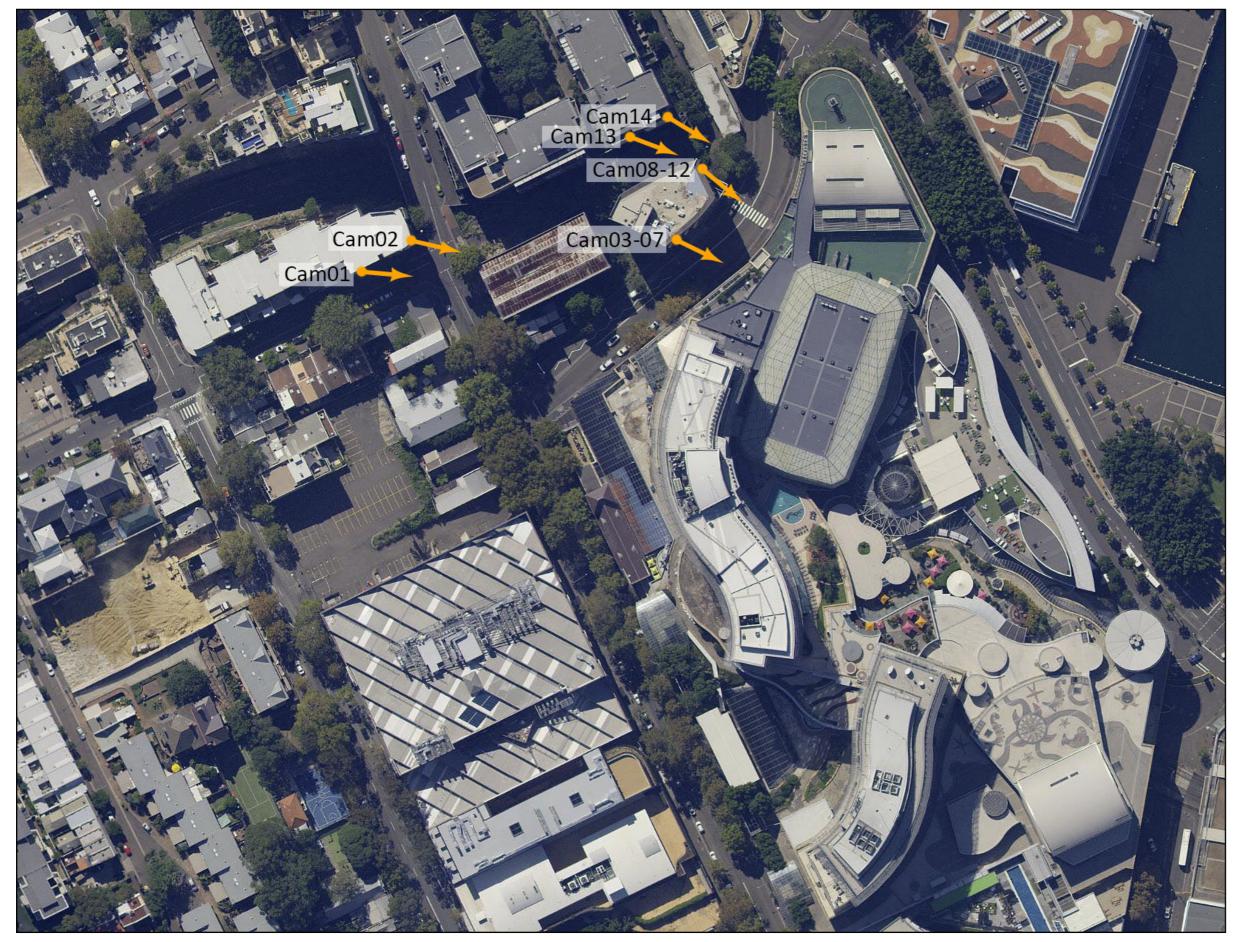

## **4.1 OVERVIEW OF CAMERA LOCATIONS**

Camera 01 - City West Housing 7th storey, 88 John Street, Pyrmont.

Camera 02 - City West Housing 7th storey, 88 John Street, Pyrmont.

Camera 03 - Watermark Tower 9th storey, 2 Jones Bay Road, Pyrmont.

Camera 04 - Watermark Tower 8th storey, 2 Jones Bay Road, Pyrmont.

Camera 05 - Watermark Tower 7th storey, 2 Jones Bay Road, Pyrmont.

Camera 06 - Watermark Tower 6th storey, 2 Jones Bay Road, Pyrmont.

Camera 07 - Watermark Tower 5th storey, 2 Jones Bay Road, Pyrmont.

Camera 08 - Watermark Tower 9th storey, 2 Jones Bay Road, Pyrmont.

Camera 09 - Watermark Tower 8th storey, 2 Jones Bay Road, Pyrmont.

Camera 10 - Watermark Tower 7th storey, 2 Jones Bay Road, Pyrmont.

Camera 11 - Watermark Tower 6th storey, 2 Jones Bay Road, Pyrmont.

Camera 12 - Watermark Tower 5th storey, 2 Jones Bay Road, Pyrmont.

Camera 13 - Watermark Pavilion 9th storey, 24 Point Street, Pyrmont.

Camera 14 - Watermark Pavilion 9th storey, 24 Point Street, Pyrmont.