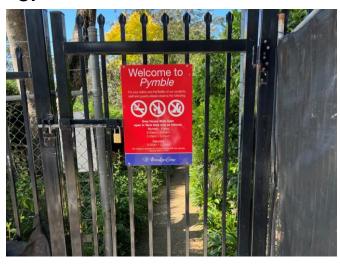

- M. View from Project area looking south towards adjoining property at 59B Pymble Avenue
- N. View from Project area looking south-east towards adjoining property at 57A Pymble Avenue
- O. Entry to Grey House Walk (GHW) from access gate on campus
- P. View along GHW looking south-east towards Pymble Avenue
- Q. View from Project area looking north-east
- R. View from Project area looking north towards Junior School
- View of service access path located along the southern boundary
- View of area rear of sporting courts from service access path
- U. View of external area of Centenary Car Park
- V. View along GHW looking north-east towards PLC