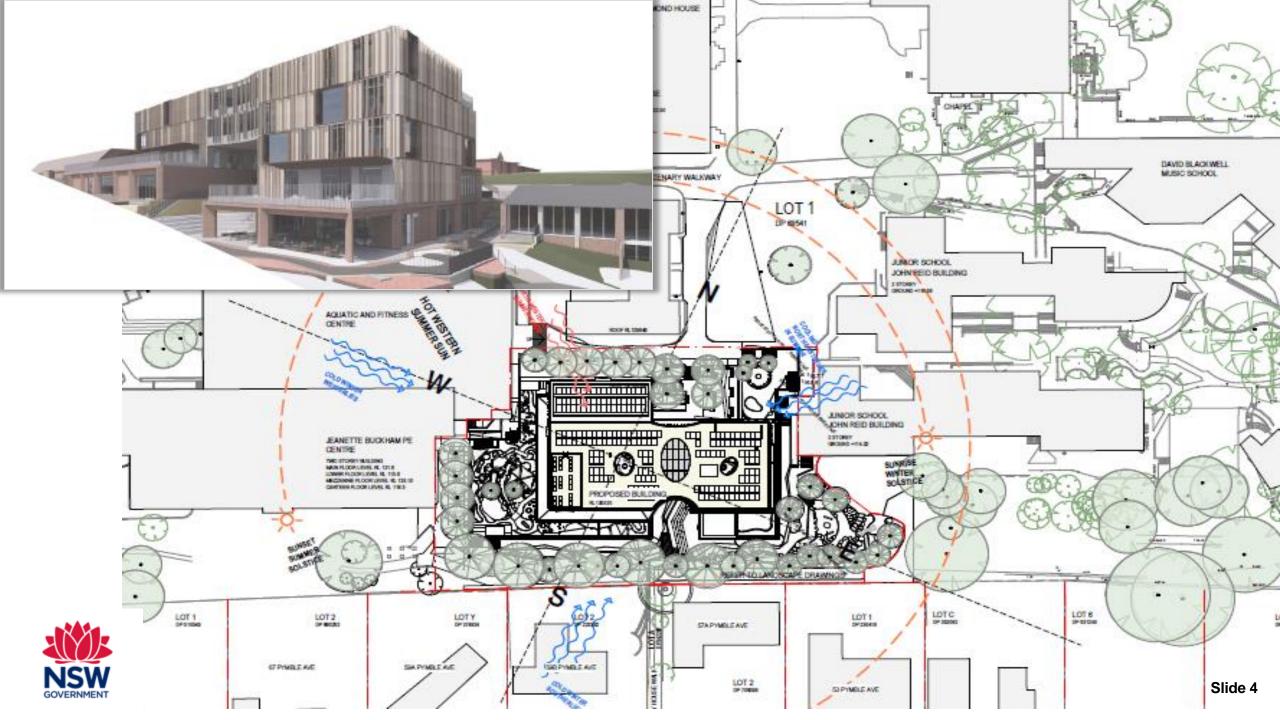

Pymble Ladies College- Grey House Precinct SSD-17424905

Presentation to the Independent Planning Commission





## SITE LOCATION

PYMBLE LADIES COLLEGE - GREY HOUSE PRECINCT, PYMBLE

#### **PLC** campus location:

- Pymble in the Ku-ring-gai LGA
- 19 kilometres (km) north-west of Sydney Central Business District (CBD), 8km from the Chatswood CBD and 200 metres (m) from Pymble train station

#### PLC campus address:

- 20 Avon Road, Pymble (within existing Pymble Ladies College Campus)
- Lot 1 DP 69541

### Zoning:

• SP2 Infrastructure (KLEP 2015)

### PLC campus area:

• 20ha

Development site area:

0.3ha

















# **TRAFFIC AND PARKING**







### Traffic and parking drop-off/pick-up (existing)













GOVERNMENT











Slide 12



# **OVERSHADOWING**

N









Slide 14













#### E W Section











### **Recommended conditions**