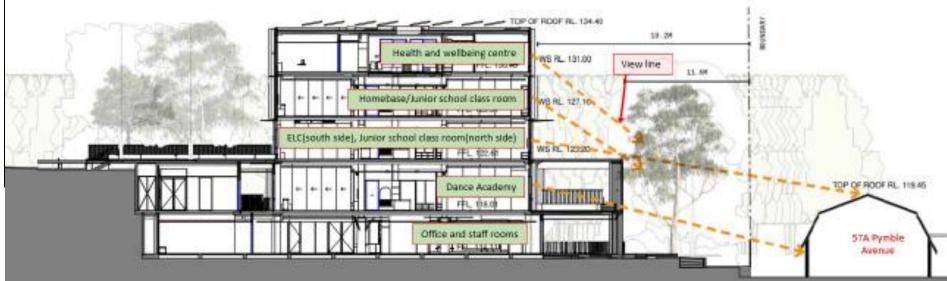

Pymble Ladies College- Grey House Precinct SSD-17424905

Presentation to the Independent Planning Commission





## SITE LOCATION

PYMBLE LADIES COLLEGE - GREY HOUSE PRECINCT, PYMBLE

#### **PLC** campus location:

- Pymble in the Ku-ring-gai LGA
- 19 kilometres (km) north-west of Sydney Central Business District (CBD), 8km from the Chatswood CBD and 200 metres (m) from Pymble train station

#### PLC campus address:

- 20 Avon Road, Pymble (within existing Pymble Ladies College Campus)
- Lot 1 DP 69541

### Zoning:

• SP2 Infrastructure (KLEP 2015)

### PLC campus area:

• 20ha

Development site area:

0.3ha

















# **TRAFFIC AND PARKING**







### Traffic and parking drop-off/pick-up (existing)













GOVERNMENT











Slide 12



# **OVERSHADOWING**

N









Slide 14













#### E W Section











### **Recommended conditions**