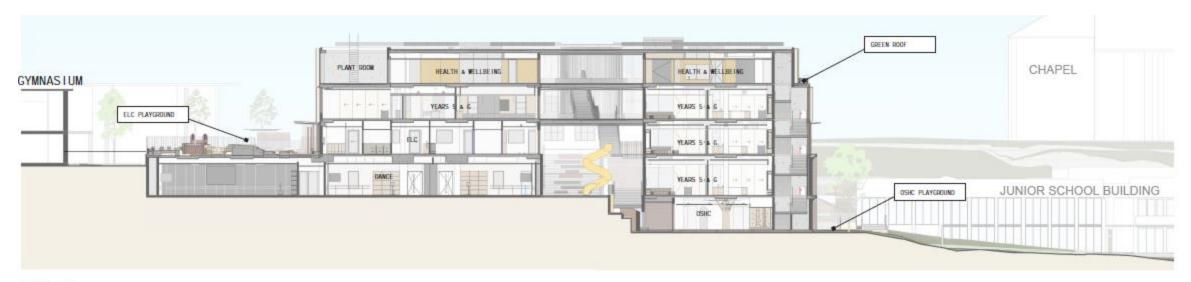

ege- Grey House Precinct SSD-17424905

Presentation to the Independent Planning Commission





## SITE LOCATION

PYMBLE LADIES COLLEGE - GREY HOUSE PRECINCT, PYMBLE

#### **PLC** campus location:

- Pymble in the Ku-ring-gai LGA
- 19 kilometres (km) north-west of Sydney Central Business District (CBD), 8km from the Chatswood CBD and 200 metres (m) from Pymble train station

#### PLC campus address:

- 20 Avon Road, Pymble (within existing Pymble Ladies College Campus)
- Lot 1 DP 69541

### Zoning:

• SP2 Infrastructure (KLEP 2015)

### PLC campus area:

• 20ha

Development site area:

0.3ha

















# **TRAFFIC AND PARKING**







### Traffic and parking drop-off/pick-up (existing)













GOVERNMENT











Slide 12



# **OVERSHADOWING**

N









Slide 14













#### E W Section











### **Recommended conditions**