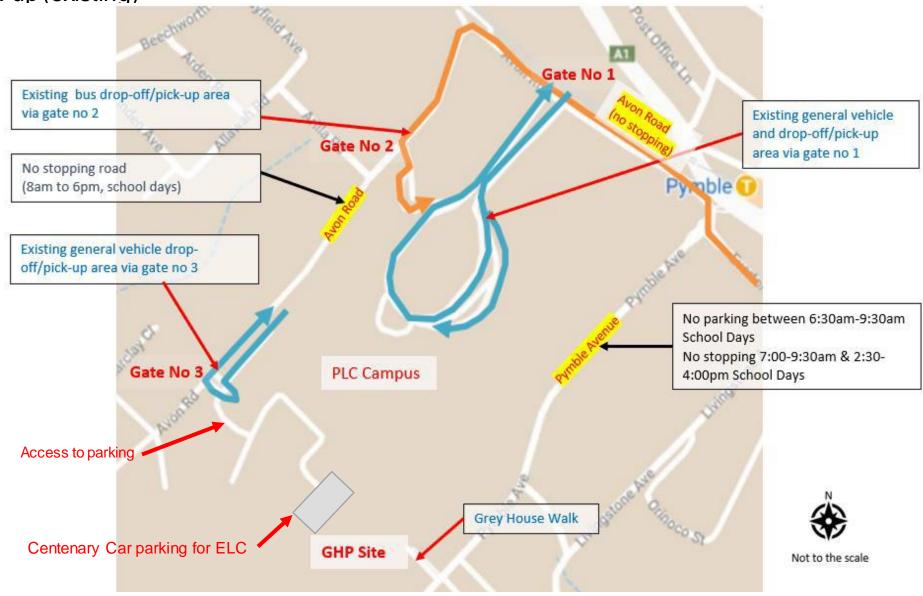

Pymble Ladies College- Grey House Precinct SSD-17424905

Presentation to the Independent Planning Commission





## SITE LOCATION

PYMBLE LADIES COLLEGE - GREY HOUSE PRECINCT, PYMBLE

#### **PLC** campus location:

- Pymble in the Ku-ring-gai LGA
- 19 kilometres (km) north-west of Sydney Central Business District (CBD), 8km from the Chatswood CBD and 200 metres (m) from Pymble train station

#### PLC campus address:

- 20 Avon Road, Pymble (within existing Pymble Ladies College Campus)
- Lot 1 DP 69541

### Zoning:

• SP2 Infrastructure (KLEP 2015)

### PLC campus area:

• 20ha

Development site area:

0.3ha

















# **TRAFFIC AND PARKING**







### Traffic and parking drop-off/pick-up (existing)













GOVERNMENT











Slide 12



# **OVERSHADOWING**

N









Slide 14













#### E W Section











### **Recommended conditions**