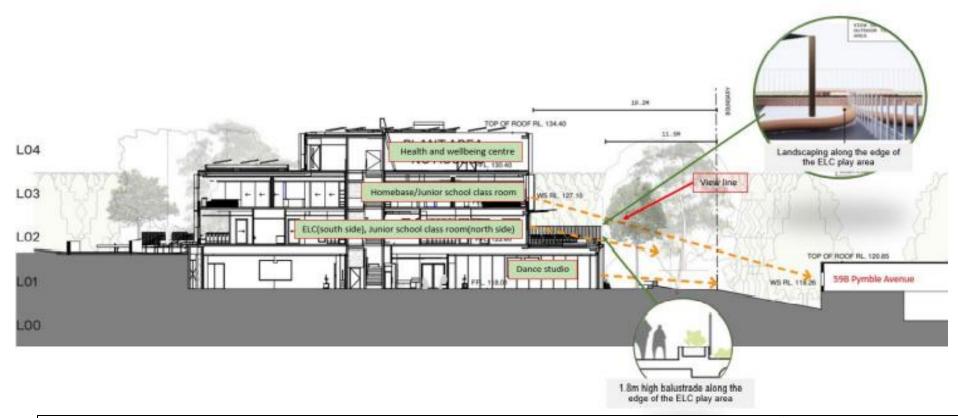

Pymble Ladies College- Grey House Precinct SSD-17424905

Presentation to the Independent Planning Commission





## SITE LOCATION

PYMBLE LADIES COLLEGE - GREY HOUSE PRECINCT, PYMBLE

#### **PLC** campus location:

- Pymble in the Ku-ring-gai LGA
- 19 kilometres (km) north-west of Sydney Central Business District (CBD), 8km from the Chatswood CBD and 200 metres (m) from Pymble train station

#### PLC campus address:

- 20 Avon Road, Pymble (within existing Pymble Ladies College Campus)
- Lot 1 DP 69541

### Zoning:

• SP2 Infrastructure (KLEP 2015)

### PLC campus area:

• 20ha

Development site area:

0.3ha

















# **TRAFFIC AND PARKING**







### Traffic and parking drop-off/pick-up (existing)













GOVERNMENT











Slide 12



# **OVERSHADOWING**

N









Slide 14













#### E W Section











### **Recommended conditions**