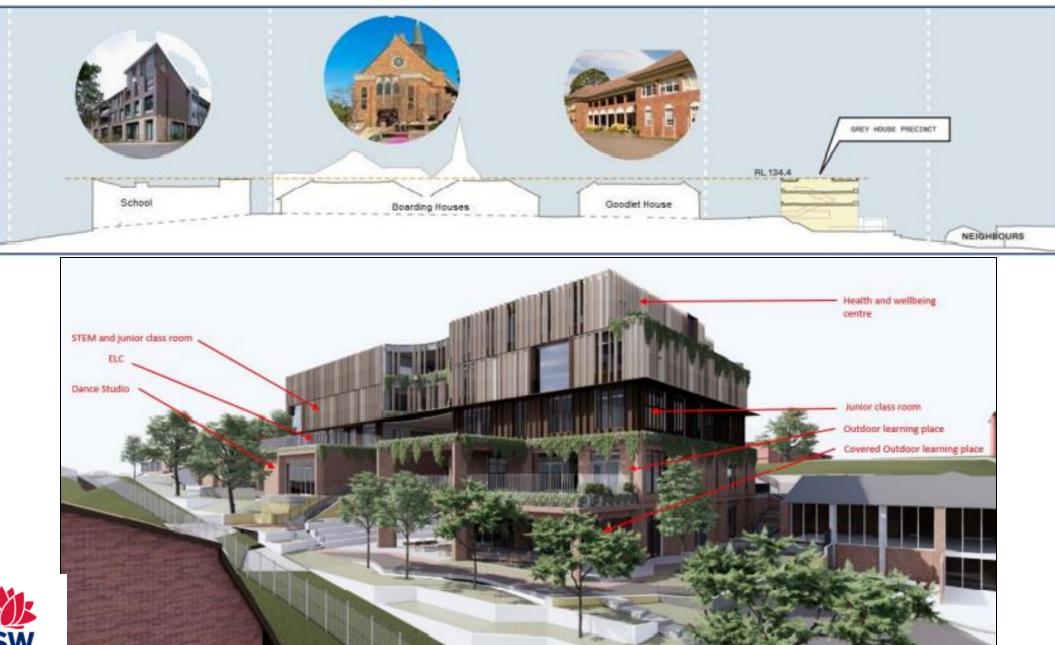

Pymble Ladies College- Grey House Precinct SSD-17424905

Presentation to the Independent Planning Commission





## SITE LOCATION

PYMBLE LADIES COLLEGE - GREY HOUSE PRECINCT, PYMBLE

#### **PLC** campus location:

- Pymble in the Ku-ring-gai LGA
- 19 kilometres (km) north-west of Sydney Central Business District (CBD), 8km from the Chatswood CBD and 200 metres (m) from Pymble train station

#### PLC campus address:

- 20 Avon Road, Pymble (within existing Pymble Ladies College Campus)
- Lot 1 DP 69541

### Zoning:

• SP2 Infrastructure (KLEP 2015)

### PLC campus area:

• 20ha

Development site area:

0.3ha

















# **TRAFFIC AND PARKING**







### Traffic and parking drop-off/pick-up (existing)













GOVERNMENT











Slide 12



# **OVERSHADOWING**

N









Slide 14













#### E W Section











### **Recommended conditions**