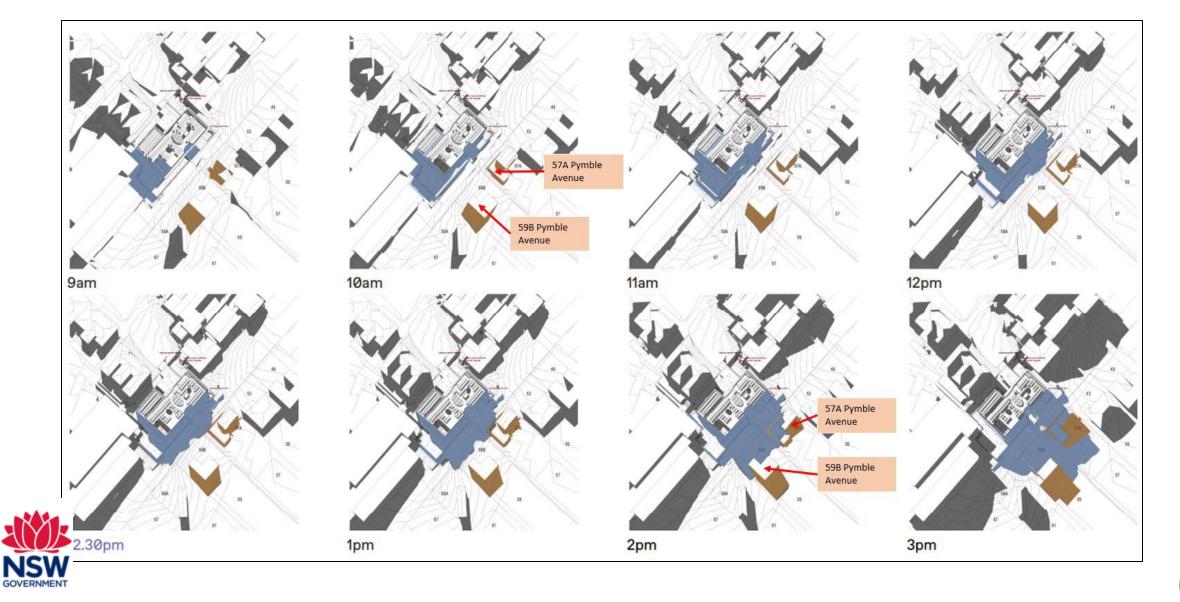

Pymble Ladies College- Grey House Precinct SSD-17424905

Presentation to the Independent Planning Commission





## SITE LOCATION

PYMBLE LADIES COLLEGE - GREY HOUSE PRECINCT, PYMBLE

#### **PLC** campus location:

- Pymble in the Ku-ring-gai LGA
- 19 kilometres (km) north-west of Sydney Central Business District (CBD), 8km from the Chatswood CBD and 200 metres (m) from Pymble train station

#### PLC campus address:

- 20 Avon Road, Pymble (within existing Pymble Ladies College Campus)
- Lot 1 DP 69541

### Zoning:

• SP2 Infrastructure (KLEP 2015)

### PLC campus area:

• 20ha

Development site area:

0.3ha

















# **TRAFFIC AND PARKING**







### Traffic and parking drop-off/pick-up (existing)













GOVERNMENT











Slide 12



# **OVERSHADOWING**

N









Slide 14













#### E W Section











### **Recommended conditions**