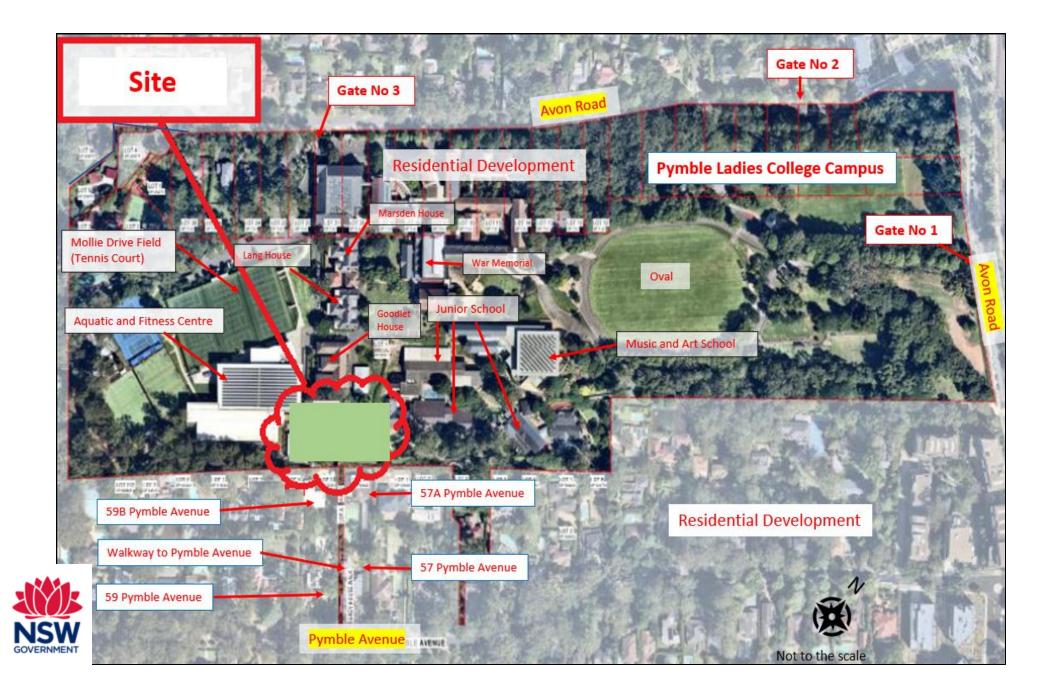

## SITE LOCATION

PYMBLE LADIES COLLEGE - GREY HOUSE PRECINCT, PYMBLE

#### **PLC** campus location:

- Pymble in the Ku-ring-gai LGA
- 19 kilometres (km) north-west of Sydney Central Business District (CBD), 8km from the Chatswood CBD and 200 metres (m) from Pymble train station

#### PLC campus address:

- 20 Avon Road, Pymble (within existing Pymble Ladies College Campus)
- Lot 1 DP 69541

### Zoning:

• SP2 Infrastructure (KLEP 2015)

### PLC campus area:

• 20ha

Development site area:

0.3ha