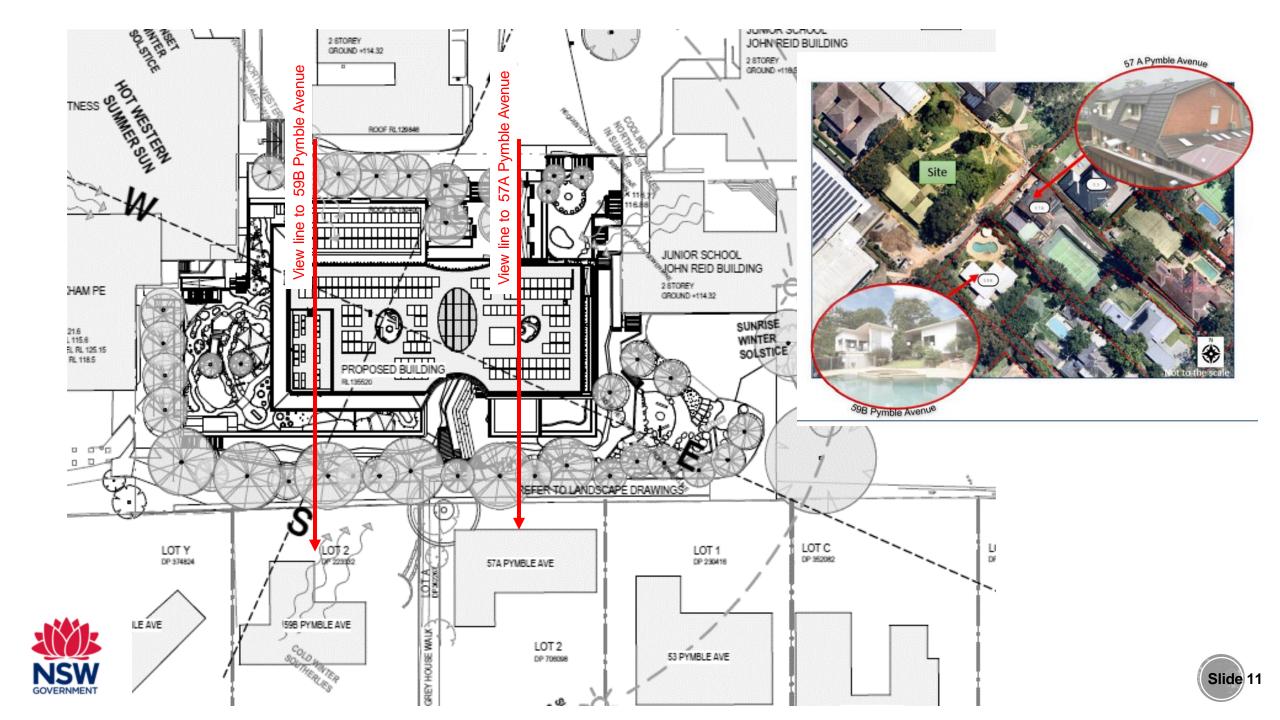

Pymble Ladies College- Grey House Precinct SSD-17424905

Presentation to the Independent Planning Commission





## SITE LOCATION

PYMBLE LADIES COLLEGE - GREY HOUSE PRECINCT, PYMBLE

#### **PLC** campus location:

- Pymble in the Ku-ring-gai LGA
- 19 kilometres (km) north-west of Sydney Central Business District (CBD), 8km from the Chatswood CBD and 200 metres (m) from Pymble train station

#### PLC campus address:

- 20 Avon Road, Pymble (within existing Pymble Ladies College Campus)
- Lot 1 DP 69541

### Zoning:

• SP2 Infrastructure (KLEP 2015)

### PLC campus area:

• 20ha

Development site area:

0.3ha

















# **TRAFFIC AND PARKING**







### Traffic and parking drop-off/pick-up (existing)













GOVERNMENT











Slide 12



# **OVERSHADOWING**

N









Slide 14













#### E W Section











### **Recommended conditions**