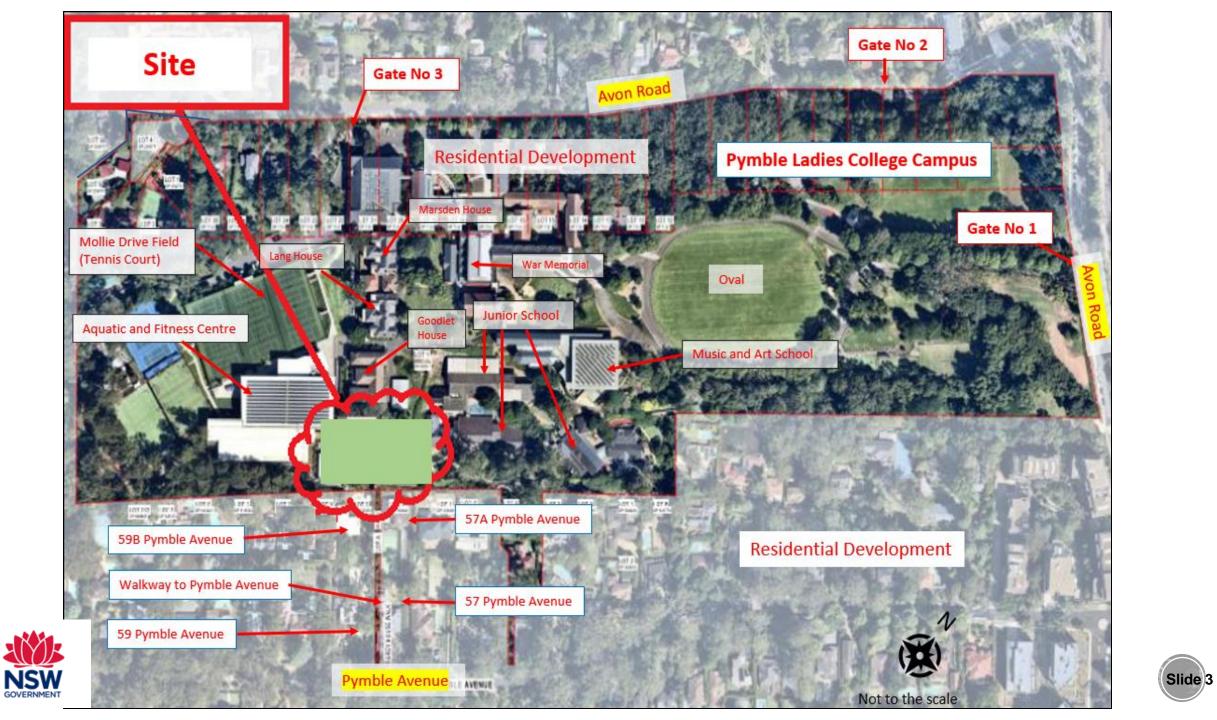

#### PLC campus address:

- 20 Avon Road, Pymble (within existing Pymble Ladies College Campus)
- Lot 1 DP 69541

### PLC campus area:

• 20ha

Development site area:

0.3ha