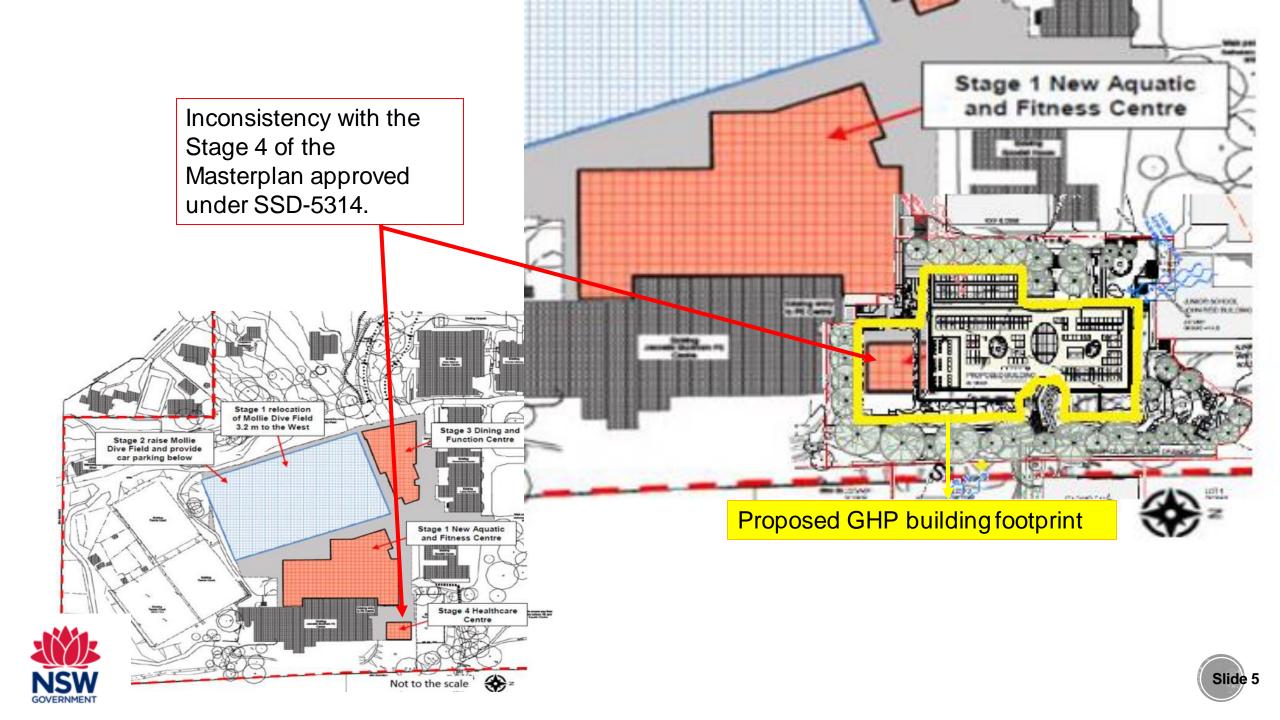

Pymble Ladies College- Grey House Precinct SSD-17424905

Presentation to the Independent Planning Commission





## SITE LOCATION

PYMBLE LADIES COLLEGE - GREY HOUSE PRECINCT, PYMBLE

#### **PLC** campus location:

- Pymble in the Ku-ring-gai LGA
- 19 kilometres (km) north-west of Sydney Central Business District (CBD), 8km from the Chatswood CBD and 200 metres (m) from Pymble train station

#### PLC campus address:

- 20 Avon Road, Pymble (within existing Pymble Ladies College Campus)
- Lot 1 DP 69541

### Zoning:

• SP2 Infrastructure (KLEP 2015)

### PLC campus area:

• 20ha

Development site area:

0.3ha

















# **TRAFFIC AND PARKING**







### Traffic and parking drop-off/pick-up (existing)













GOVERNMENT











Slide 12



# **OVERSHADOWING**

N









Slide 14













#### E W Section











### **Recommended conditions**