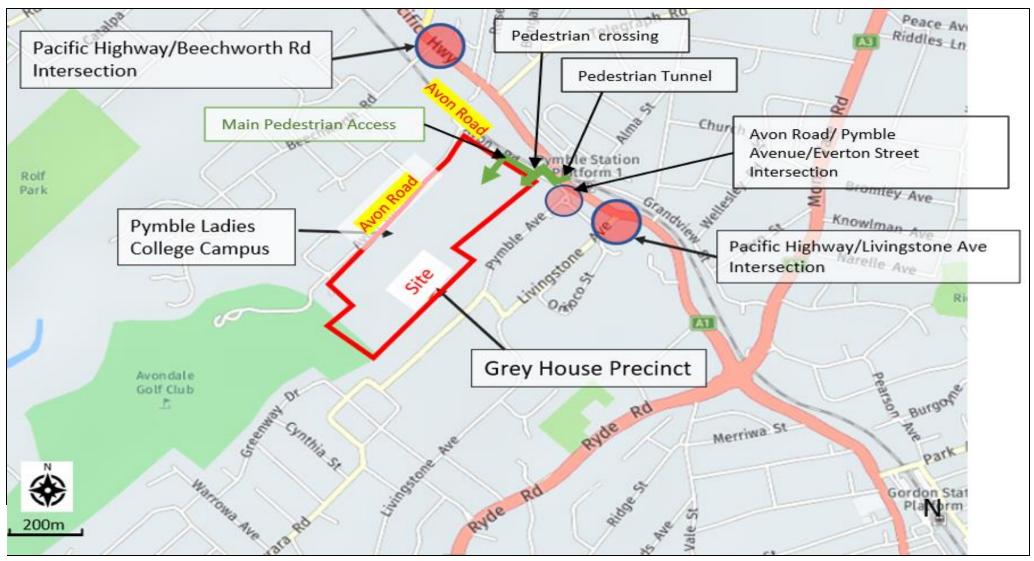

#### **PLC** campus location:

- Pymble in the Ku-ring-gai LGA
- 19 kilometres (km) north-west of Sydney Central Business District (CBD), 8km from the Chatswood CBD and 200 metres (m) from Pymble train station

#### PLC campus address:

- 20 Avon Road, Pymble (within existing Pymble Ladies College Campus)
- Lot 1 DP 69541