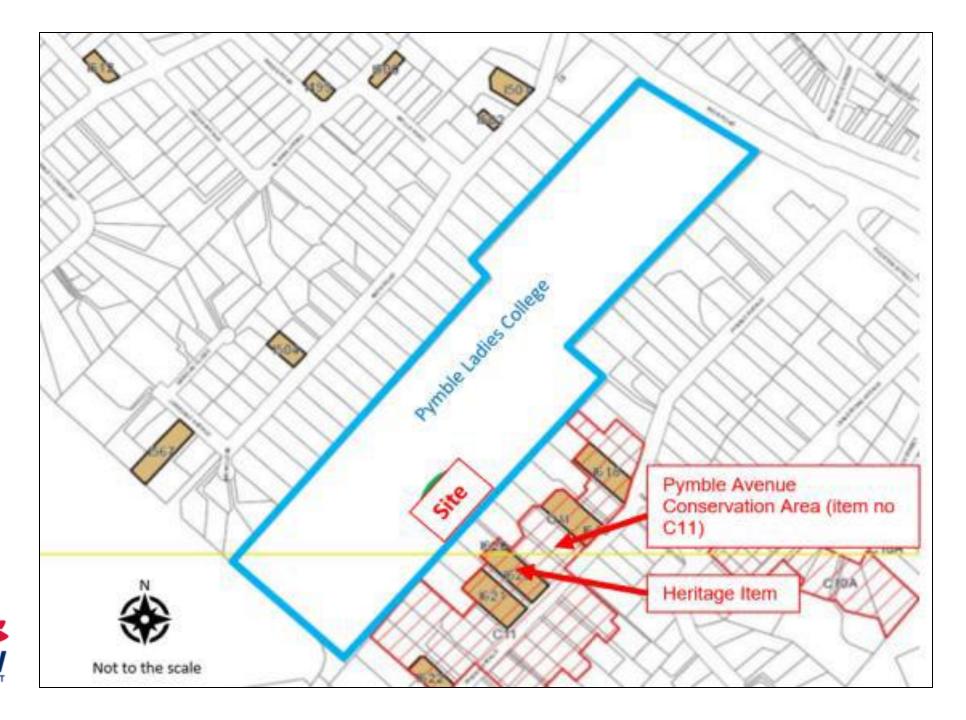

## SITE LOCATION

PYMBLE LADIES COLLEGE - GREY HOUSE PRECINCT, PYMBLE

#### **PLC** campus location:

- Pymble in the Ku-ring-gai LGA
- 19 kilometres (km) north-west of Sydney Central Business District (CBD), 8km from the Chatswood CBD and 200 metres (m) from Pymble train station

#### PLC campus address:

- 20 Avon Road, Pymble (within existing Pymble Ladies College Campus)
- Lot 1 DP 69541

### Zoning:

• SP2 Infrastructure (KLEP 2015)

### PLC campus area:

• 20ha

Development site area:

0.3ha