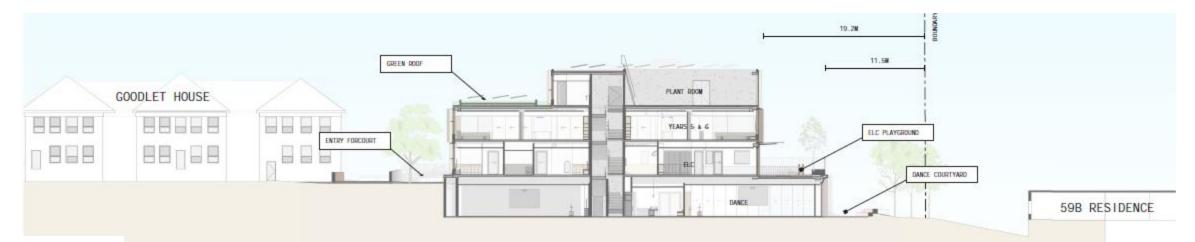

inct SSD-17424905

Presentation to the Independent Planning Commission





## SITE LOCATION

PYMBLE LADIES COLLEGE - GREY HOUSE PRECINCT, PYMBLE

#### **PLC** campus location:

- Pymble in the Ku-ring-gai LGA
- 19 kilometres (km) north-west of Sydney Central Business District (CBD), 8km from the Chatswood CBD and 200 metres (m) from Pymble train station

#### PLC campus address:

- 20 Avon Road, Pymble (within existing Pymble Ladies College Campus)
- Lot 1 DP 69541

### Zoning:

• SP2 Infrastructure (KLEP 2015)

### PLC campus area:

• 20ha

Development site area:

0.3ha

















# **TRAFFIC AND PARKING**







### Traffic and parking drop-off/pick-up (existing)













GOVERNMENT











Slide 12



# **OVERSHADOWING**

N









Slide 14













#### E W Section











### **Recommended conditions**