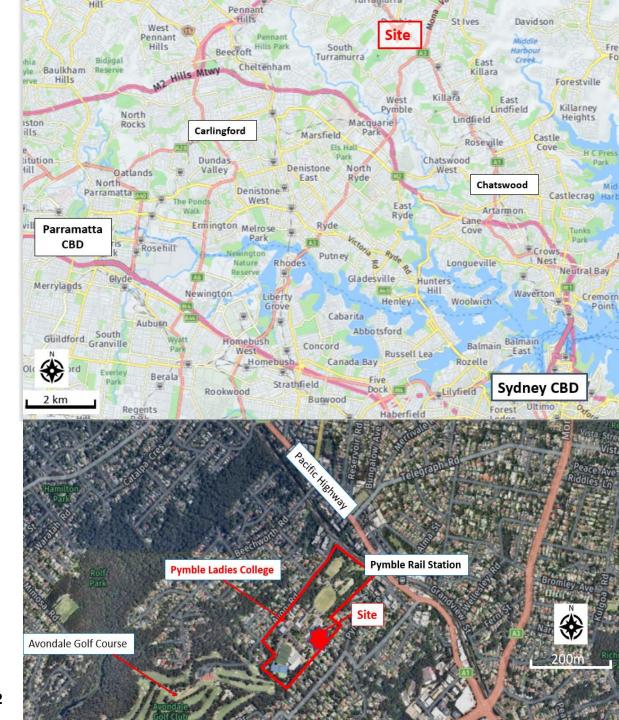

## SITE LOCATION

PYMBLE LADIES COLLEGE - GREY HOUSE PRECINCT, PYMBLE

#### **PLC** campus location:

- Pymble in the Ku-ring-gai LGA
- 19 kilometres (km) north-west of Sydney Central Business District (CBD), 8km from the Chatswood CBD and 200 metres (m) from Pymble train station

#### PLC campus address:

- 20 Avon Road, Pymble (within existing Pymble Ladies College Campus)
- Lot 1 DP 69541

### PLC campus area:

• 20ha

Development site area:

0.3ha