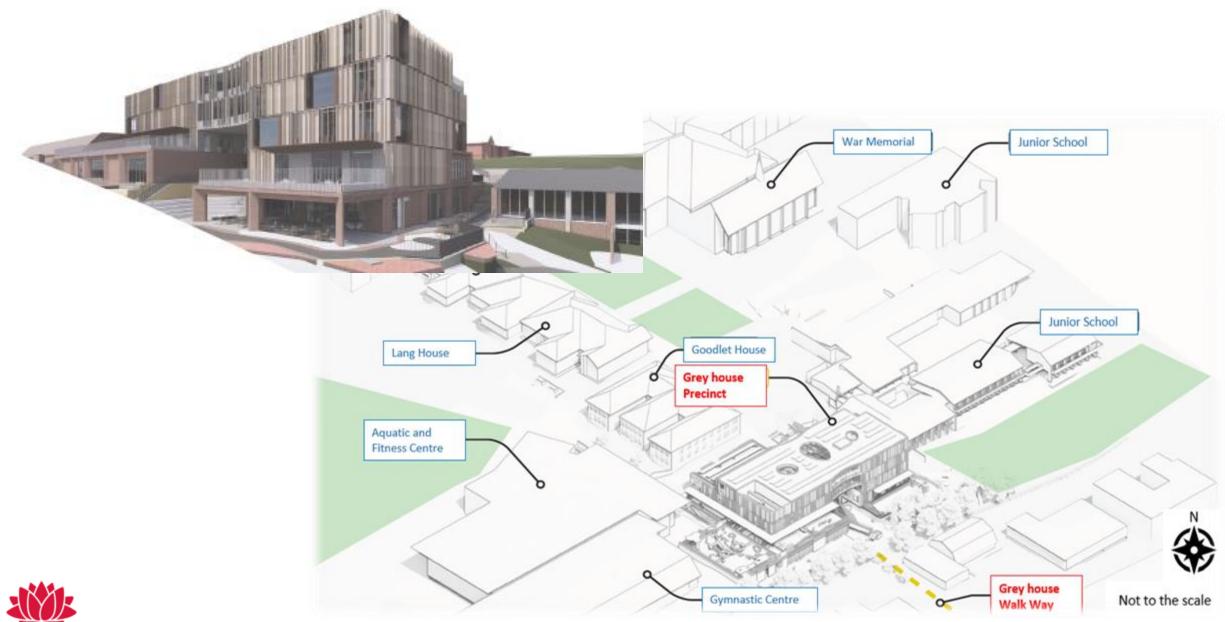

Pymble Ladies College- Grey House Precinct SSD-17424905

Presentation to the Independent Planning Commission





## SITE LOCATION

PYMBLE LADIES COLLEGE - GREY HOUSE PRECINCT, PYMBLE

#### **PLC** campus location:

- Pymble in the Ku-ring-gai LGA
- 19 kilometres (km) north-west of Sydney Central Business District (CBD), 8km from the Chatswood CBD and 200 metres (m) from Pymble train station

#### PLC campus address:

- 20 Avon Road, Pymble (within existing Pymble Ladies College Campus)
- Lot 1 DP 69541

### Zoning:

• SP2 Infrastructure (KLEP 2015)

### PLC campus area:

• 20ha

Development site area:

0.3ha

















# **TRAFFIC AND PARKING**







### Traffic and parking drop-off/pick-up (existing)













GOVERNMENT











Slide 12



# **OVERSHADOWING**

N









Slide 14













#### E W Section











### **Recommended conditions**