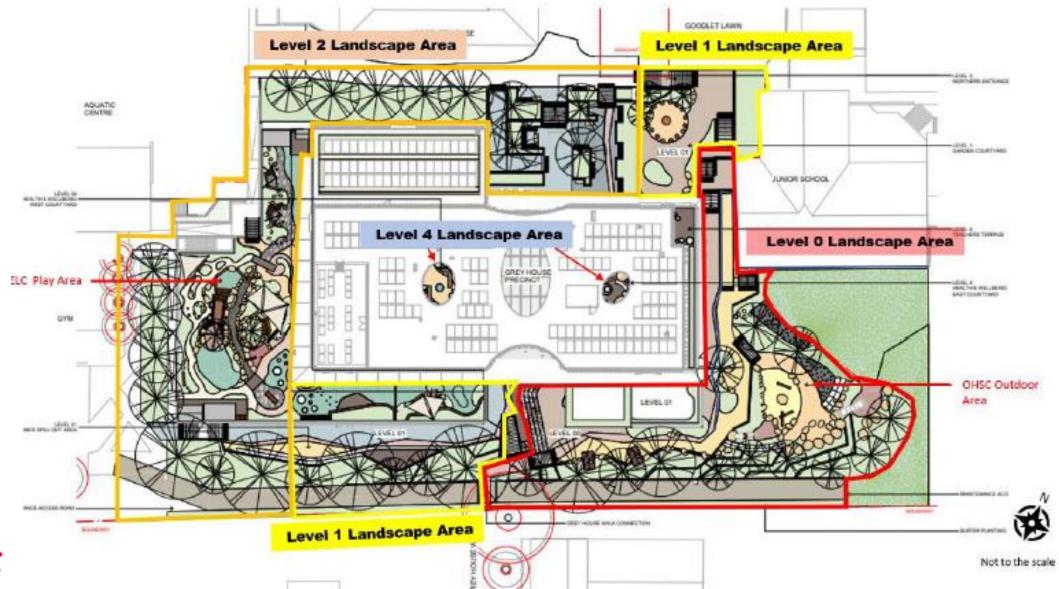

Pymble Ladies College- Grey House Precinct SSD-17424905

Presentation to the Independent Planning Commission





## SITE LOCATION

PYMBLE LADIES COLLEGE - GREY HOUSE PRECINCT, PYMBLE

#### **PLC** campus location:

- Pymble in the Ku-ring-gai LGA
- 19 kilometres (km) north-west of Sydney Central Business District (CBD), 8km from the Chatswood CBD and 200 metres (m) from Pymble train station

#### PLC campus address:

- 20 Avon Road, Pymble (within existing Pymble Ladies College Campus)
- Lot 1 DP 69541

### Zoning:

• SP2 Infrastructure (KLEP 2015)

### PLC campus area:

• 20ha

Development site area:

0.3ha

















# **TRAFFIC AND PARKING**







### Traffic and parking drop-off/pick-up (existing)













GOVERNMENT











Slide 12



# **OVERSHADOWING**

N









Slide 14













#### E W Section











### **Recommended conditions**