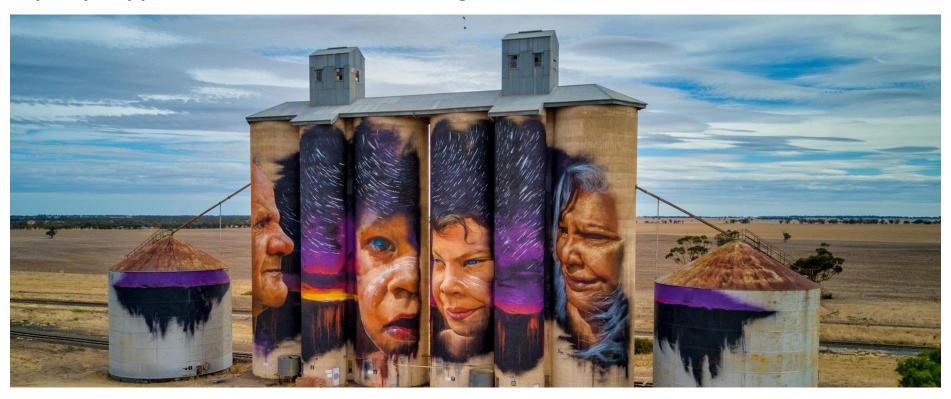

City of Sydney presentation material at IPC meeting 10/8/2022

Source: MyNRMA.com.au

Source: exploringsouthaustralia.com.au

No signage on any of the silos that have been embellished by painted murals. The horizontal conveyor room is clearly seen and the character of the silos remain intact.