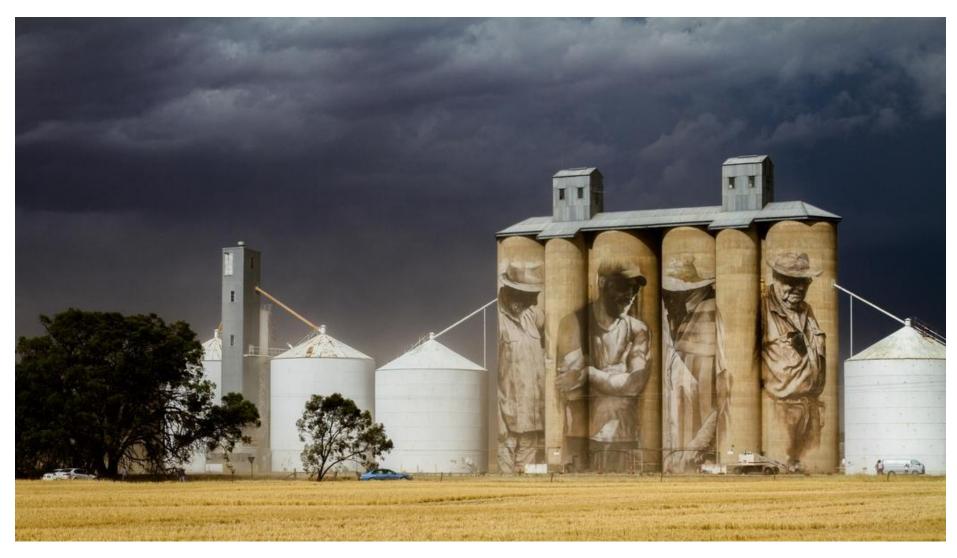

City of Sydney presentation material at IPC meeting 10/8/2022

Source: MyNRMA.com.au

Source: exploringsouthaustralia.com.au

No signage on any of the silos that have been embellished by painted murals. The horizontal conveyor room is clearly seen and the character of the silos remain intact.