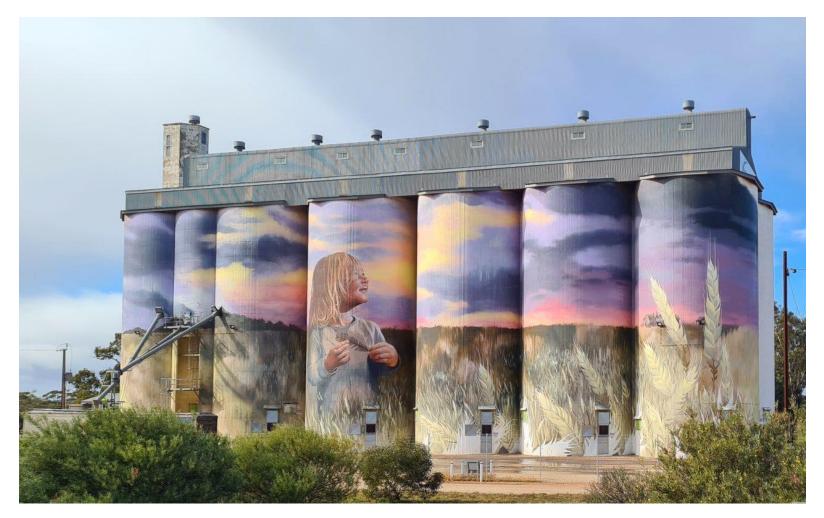

City of Sydney presentation material at IPC meeting 10/8/2022

Source: MyNRMA.com.au

Source: exploringsouthaustralia.com.au

No signage on any of the silos that have been embellished by painted murals. The horizontal conveyor room is clearly seen and the character of the silos remain intact.