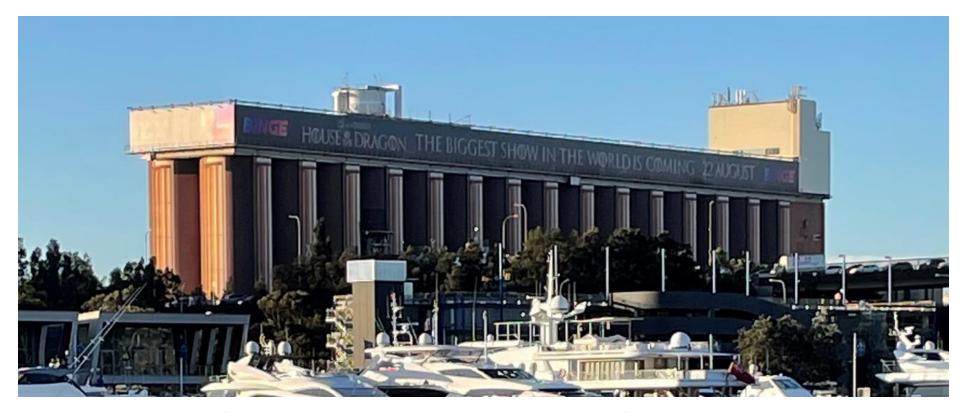

Source: escape.com.au

Glebe Island Silo Billboard viewed from Glebe Foreshore. The signage structure obliterates the view of the horizontal conveyor room and morphs the silos appearance into a comical resemblance of a bulk carrier atop a faux Grecian monument to the Olympic Games once held. A bulk carrier brought to you by "House of the Dragon" coming soon on Binge!