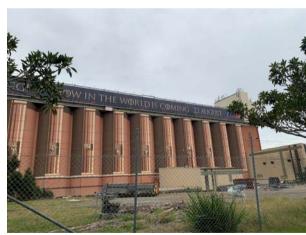

#### 1) Jubilee Park to Glebe

The Panel walked from Jubilee Park to Glebe to observe views to the Glebe Island Silos from the public walkway.

#### 2) Glebe to John Street Square

The Panel caught the light rail from Glebe to John Street Square to view and access the site from the Pyrmont direction.

# **ATTACHMENT B: Site Inspection Photographs**

1

2

3

1

V1.

5

6