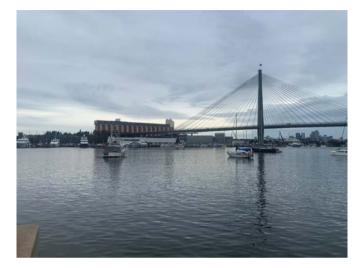

#### 1) Jubilee Park to Glebe

The Panel walked from Jubilee Park to Glebe to observe views to the Glebe Island Silos from the public walkway.

### 3) Anzac Bridge

The Panel walked from John Street Square over the Anzac Bridge and then back to Jubilee Park, observing the Glebe Island Silos at visible points from the public walkway.

# **ATTACHMENT B: Site Inspection Photographs**

1

2

3

1

V1.

5

6