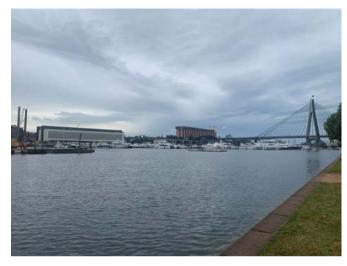

### 3) Anzac Bridge

The Panel walked from John Street Square over the Anzac Bridge and then back to Jubilee Park, observing the Glebe Island Silos at visible points from the public walkway.

# **ATTACHMENT B: Site Inspection Photographs**

1

2

3

1

V1.

5

6