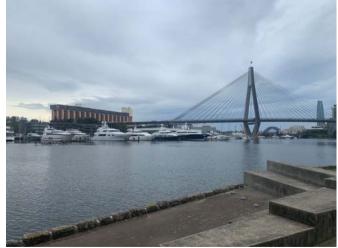

#### 1) Jubilee Park to Glebe

The Panel walked from Jubilee Park to Glebe to observe views to the Glebe Island Silos from the public walkway.

### 3) Anzac Bridge

The Panel walked from John Street Square over the Anzac Bridge and then back to Jubilee Park, observing the Glebe Island Silos at visible points from the public walkway.

# **ATTACHMENT B: Site Inspection Photographs**

1

2

3

1

V1.

5

6