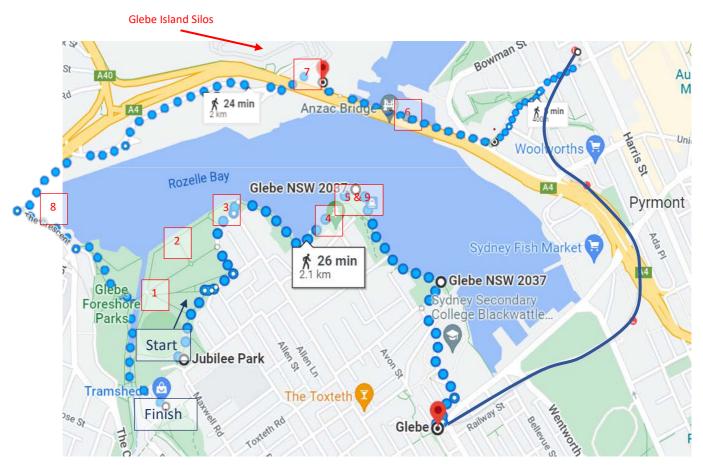

the public walkway.

#### 2) Glebe to John Street Square

The Panel caught the light rail from Glebe to John Street Square to view and access the site from the Pyrmont direction.

### 3) Anzac Bridge

The Panel walked from John Street Square over the Anzac Bridge and then back to Jubilee Park, observing the Glebe Island Silos at visible points from the public walkway.

#### 4) Night-time viewing

The Panel independently viewed the silos at night to observe the lighting.

Attachment A: Site Inspection Route (includes numbered locations for photographs in Attachment B)

Attachment B: Site Inspection Photos (taken from numbered stops indicated on Attachment A)

Meeting closed at: 3.30pm



# **RECORD OF SITE INSPECTION**

### ATTACHMENT A: Site Inspection Map, including photograph locations







# **ATTACHMENT B: Site Inspection Photographs**

1



2



3



1



V1.



5



6



7



8



9



V1.1

Email: ipcn@ipcn.nsw.gov.au