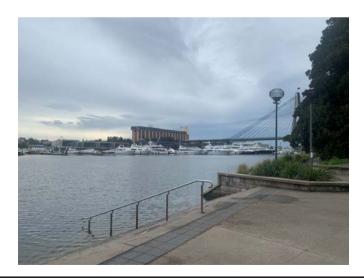

### 3) Anzac Bridge

The Panel walked from John Street Square over the Anzac Bridge and then back to Jubilee Park, observing the Glebe Island Silos at visible points from the public walkway.

# **ATTACHMENT B: Site Inspection Photographs**

1

2

3

1

V1.

5

6