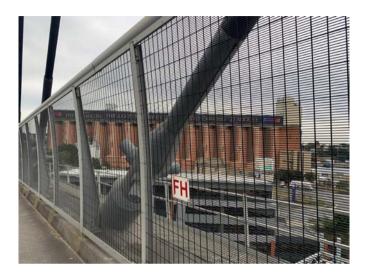

### 3) Anzac Bridge

The Panel walked from John Street Square over the Anzac Bridge and then back to Jubilee Park, observing the Glebe Island Silos at visible points from the public walkway.

# **ATTACHMENT B: Site Inspection Photographs**

1

2

3

1

V1.

5

6