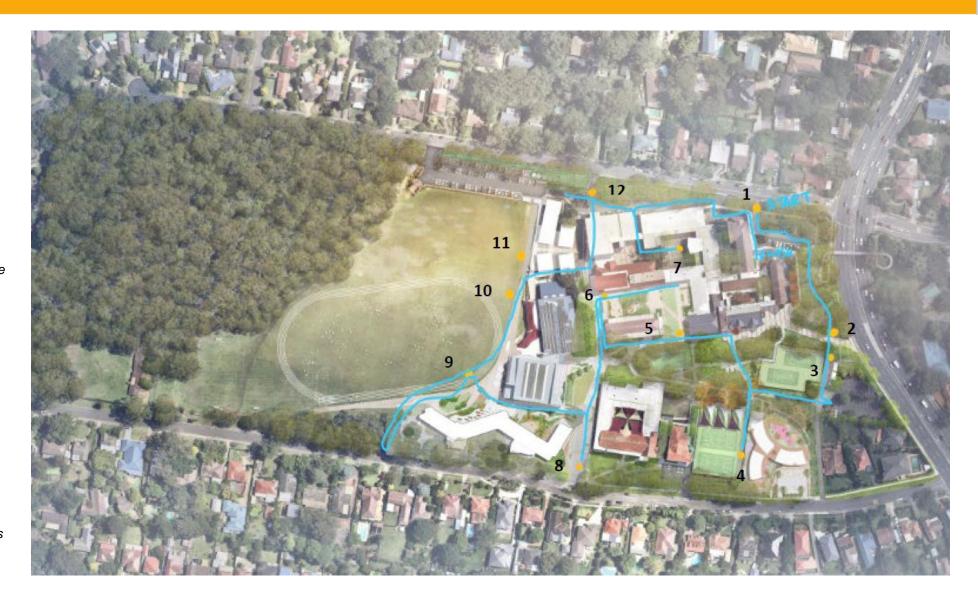

# VIRTUAL SITE INSPECTION WALK-THROUGH ROUTE

#### Location 1

Osborne Road main entry, main building, admin car park