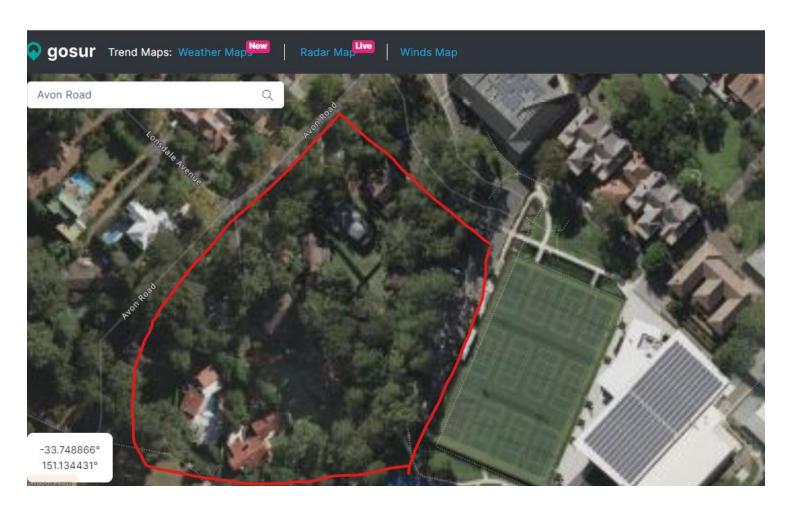

### Grey House Precinct

Joy Li, 59B, Pymble Avenue

### Siting of the Building



### Siting of the Building



# Siting of the building – Next to Cenetary car park



### Siting of the building – between Goodlet and Junior School



# Siting of the building – Boarding houses, library and Junior School



#### Setback of the Building



#### Visual Impact and Privacy



Figure 5: Drone at Position 1 - RL 135.2m - Looking South

### Visual Impact and Privacy



# Solar Access and Overshadowing – 21 Jun 2pm before modification

06.13 SHADOW PLAN 21 JUNE 2PM



# Solar Access and Overshadowing – 21 June 2pm post modification



# Solar Access and Overshadowing – 21 June 1pm post modification



#### **Construction Noises**



#### Continuous and endless developments



SOUTH ELEVATION