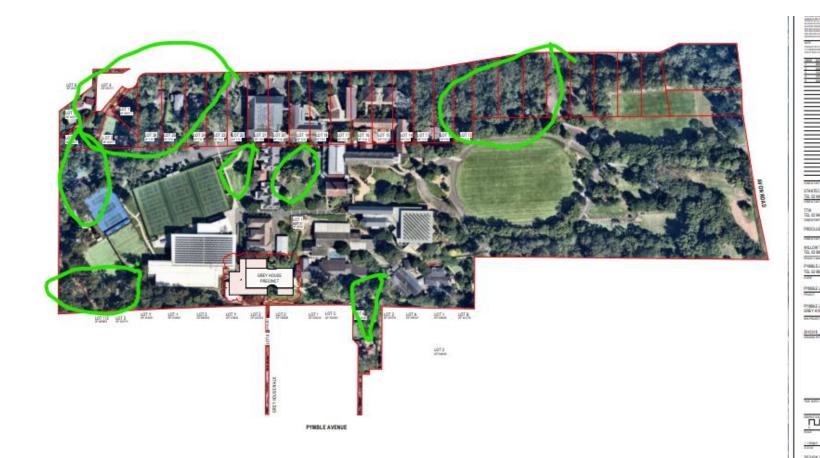

# Siting of the building – Next to Cenetary car park

### Siting of the building – between Goodlet and Junior School

# Siting of the building – Boarding houses, library and Junior School