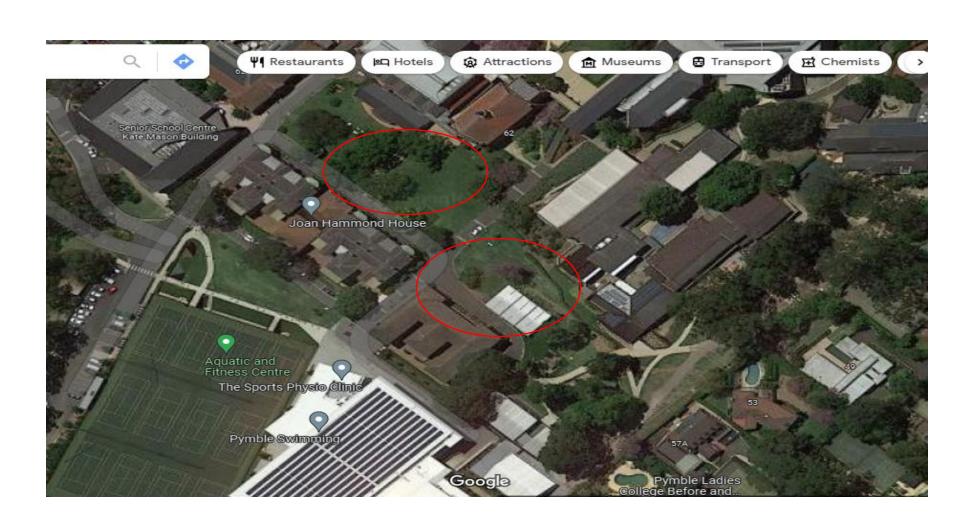

# Siting of the building – Next to Cenetary car park

### Siting of the building – between Goodlet and Junior School

# Siting of the building – Boarding houses, library and Junior School