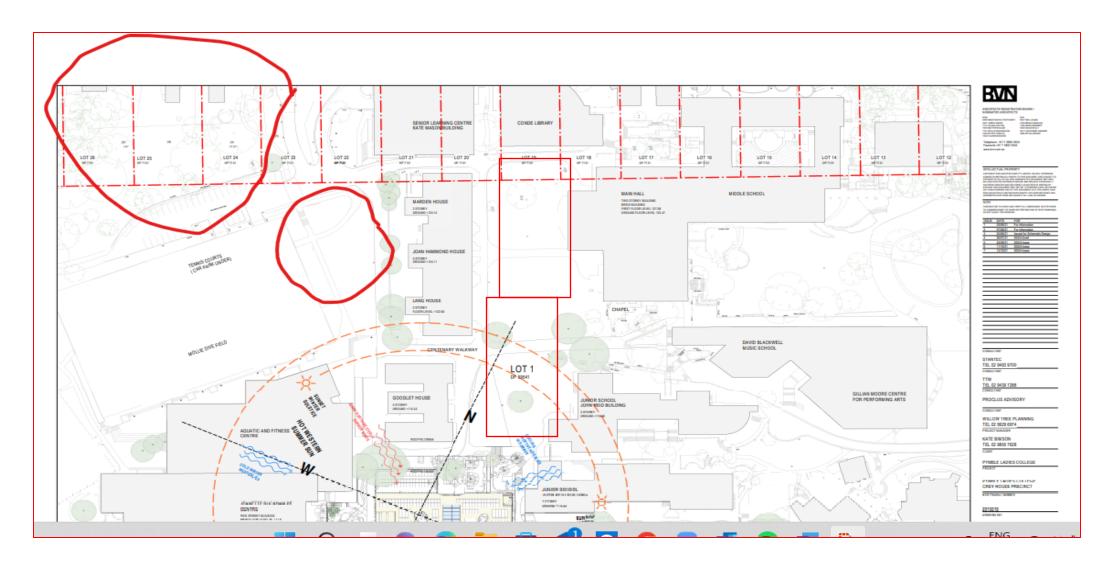

# Siting of the building – Next to Cenetary car park

### Siting of the building – between Goodlet and Junior School

# Siting of the building – Boarding houses, library and Junior School