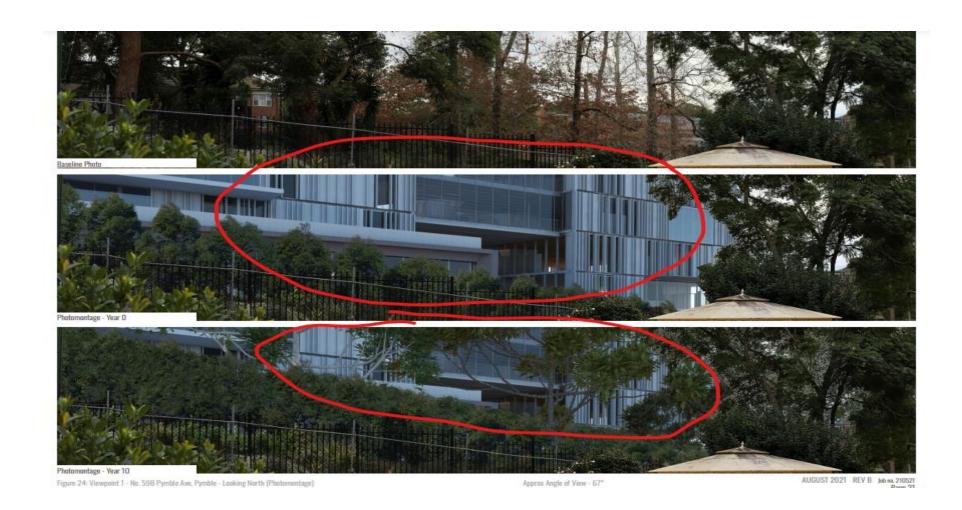

### Grey House Precinct

Joy Li, 59B, Pymble Avenue

### Siting of the Building



### Siting of the Building



# Siting of the building – Next to Cenetary car park



### Siting of the building – between Goodlet and Junior School



# Siting of the building – Boarding houses, library and Junior School



#### Setback of the Building



#### Visual Impact and Privacy



Figure 5: Drone at Position 1 - RL 135.2m - Looking South

### Visual Impact and Privacy



# Solar Access and Overshadowing – 21 Jun 2pm before modification

06.13 SHADOW PLAN 21 JUNE 2PM



# Solar Access and Overshadowing – 21 June 2pm post modification



# Solar Access and Overshadowing – 21 June 1pm post modification



#### **Construction Noises**



#### Continuous and endless developments



SOUTH ELEVATION