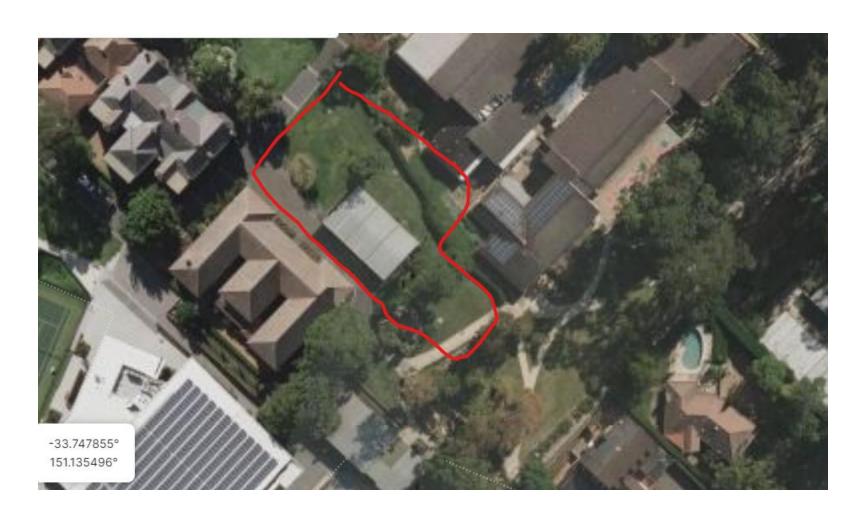

### Grey House Precinct

Joy Li, 59B, Pymble Avenue

### Siting of the Building



### Siting of the Building



# Siting of the building – Next to Cenetary car park



### Siting of the building – between Goodlet and Junior School



# Siting of the building – Boarding houses, library and Junior School



#### Setback of the Building



#### Visual Impact and Privacy



Figure 5: Drone at Position 1 - RL 135.2m - Looking South

### Visual Impact and Privacy



# Solar Access and Overshadowing – 21 Jun 2pm before modification

06.13 SHADOW PLAN 21 JUNE 2PM



# Solar Access and Overshadowing – 21 June 2pm post modification



# Solar Access and Overshadowing – 21 June 1pm post modification



#### **Construction Noises**



#### Continuous and endless developments



SOUTH ELEVATION