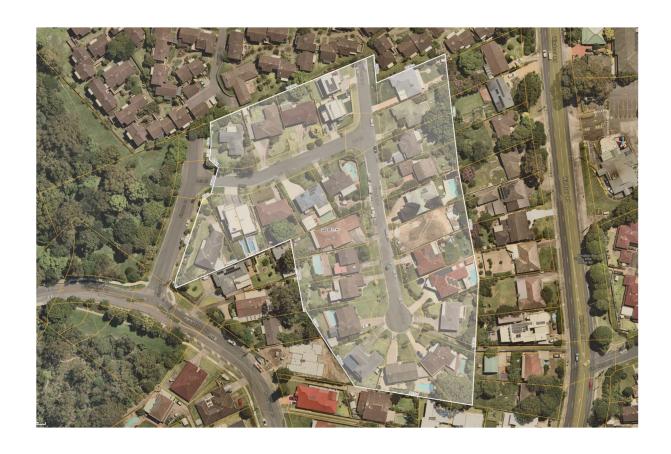

## **Site and Locality Inspection Map**

#### 1) Locality of site

Viewed properties on Lois Street and Naomi Street South, as well as pedestrian connection from Naomi Street South to Windsor Road. Observed tree coverage, property configurations, parking conditions, and road layouts and widths.