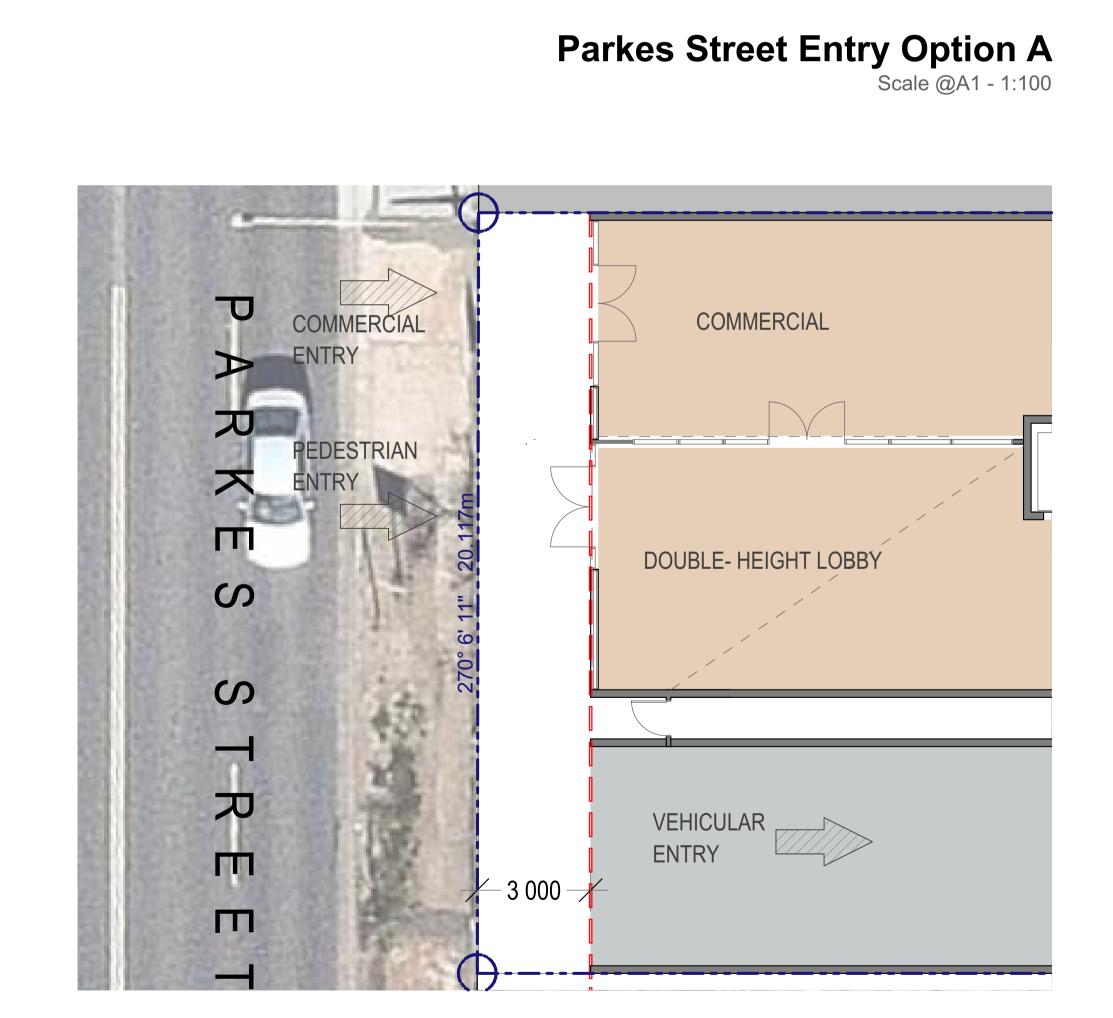

PROJECT NAME Concept Design 24 Parkes Street Parramatta NSW 2150

SK-13B 05

13B

Parkes Street Entry Option D
Scale @A1 - 1:100

3 000

S

S

**Parkes Street Entry Option C** 

COMMERCIAL

DOUBLE- HEIGHT LOBBY

INFORMATION ON THIS DRAWING IS THE COPYRIGHT OF ZHINAR ARCHITECTS. COPYING OR USING THIS DRAWING IN WHOLE OR PART WITHOUT WRITTEN

28 495 869 790 / abn

PROJECT STATUS :

## Option SK-13B

Concept Design

24 Parkes Street Parramatta NSW 2150

L.G.A: Parramatta City Council

**Ground Floor Entry Options** 

SK-13B 07a

A3 SHEET