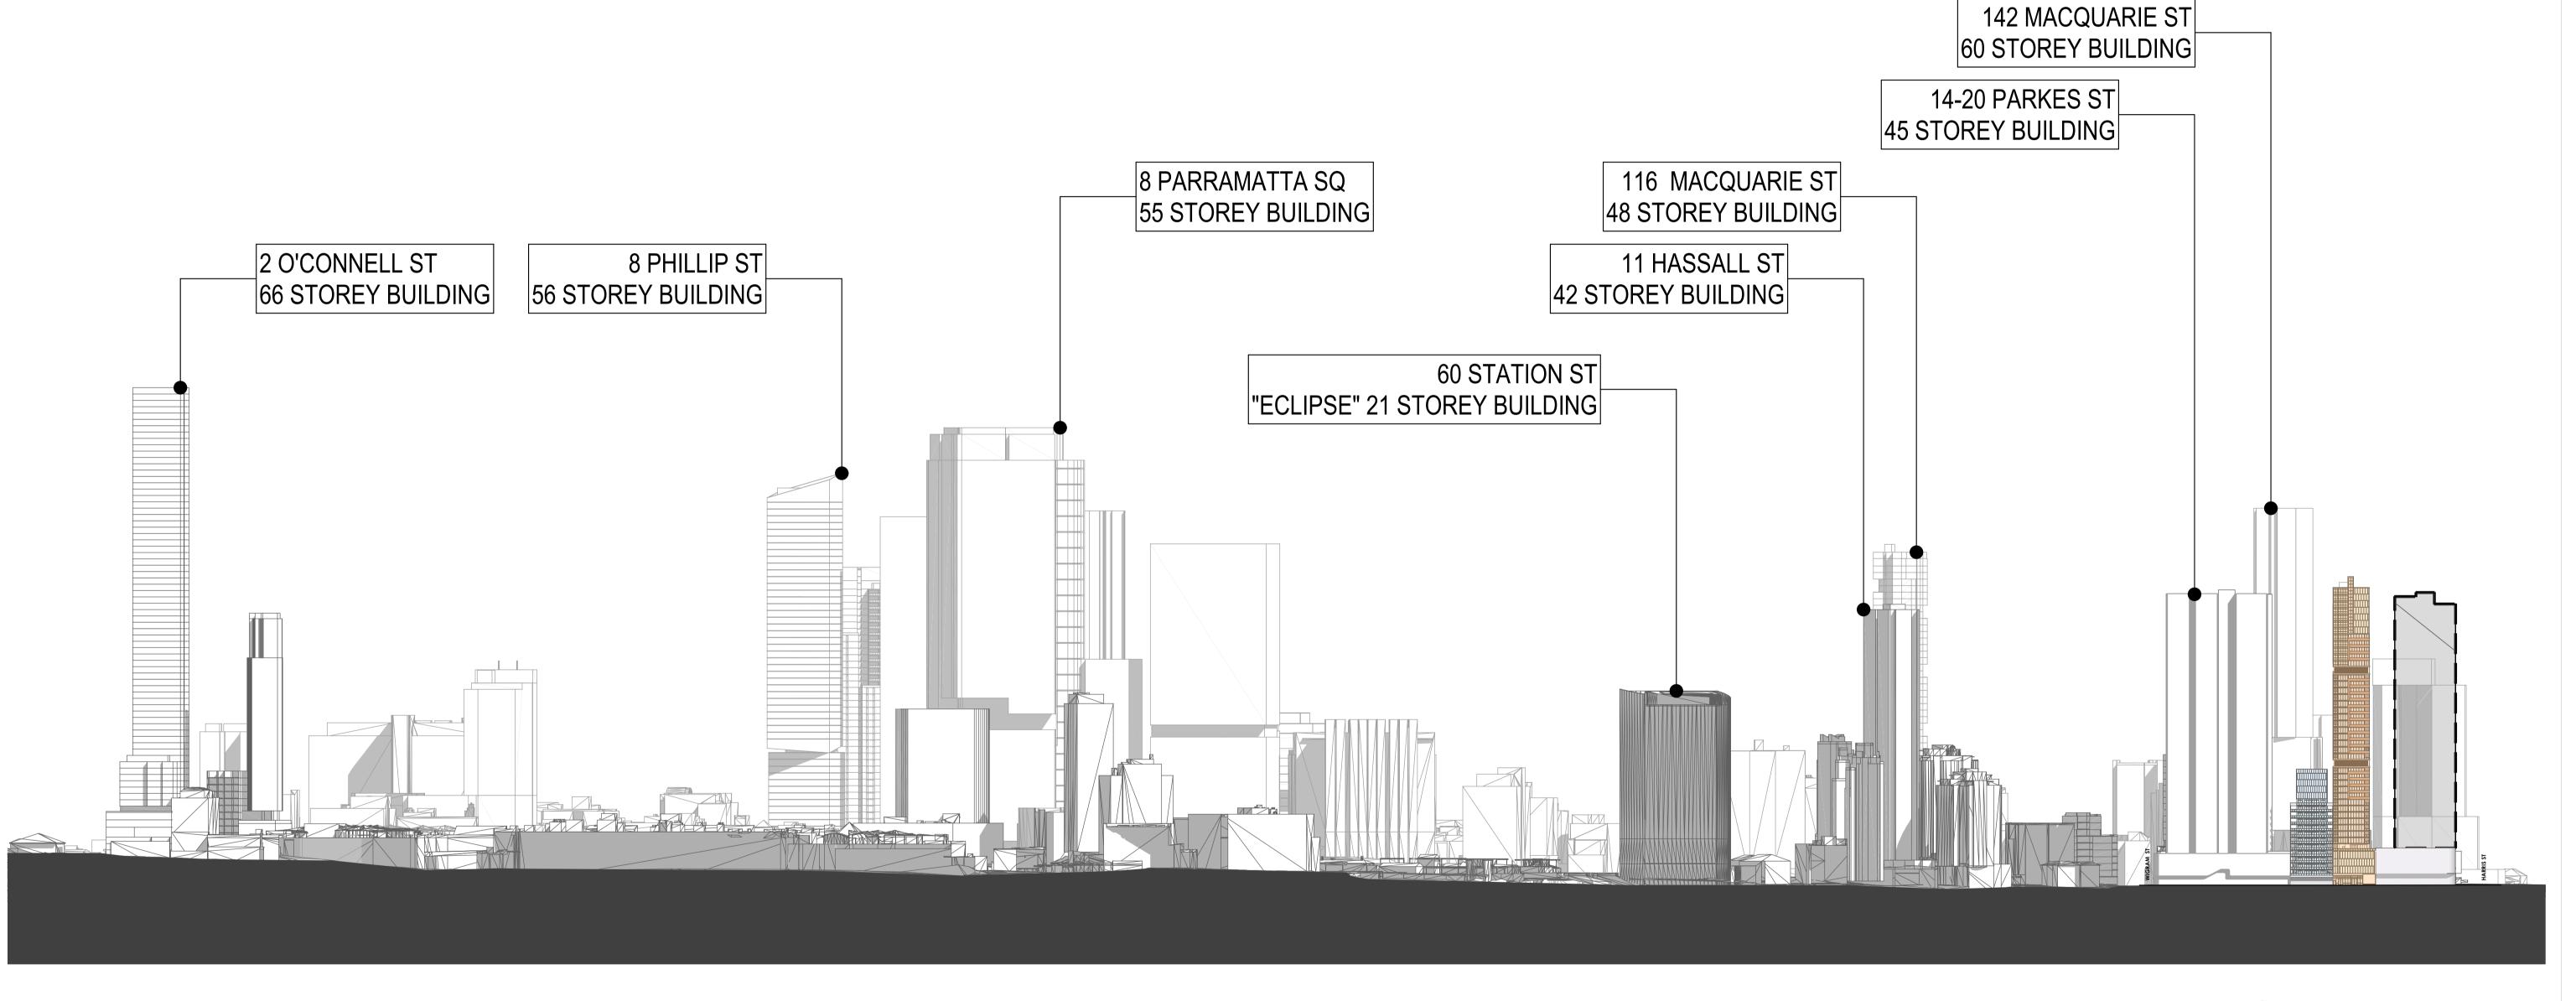

DIAL BEFORE YOU DIG www.1100.com.au

PROJECT STATUS : NORTH: Option SK-13B

PROJECT NAME Concept Design 24 Parkes Street

Parramatta NSW 2150

SK-13B 04

13B

**East Context Elevation** 

Scale @A1 - 1:1500