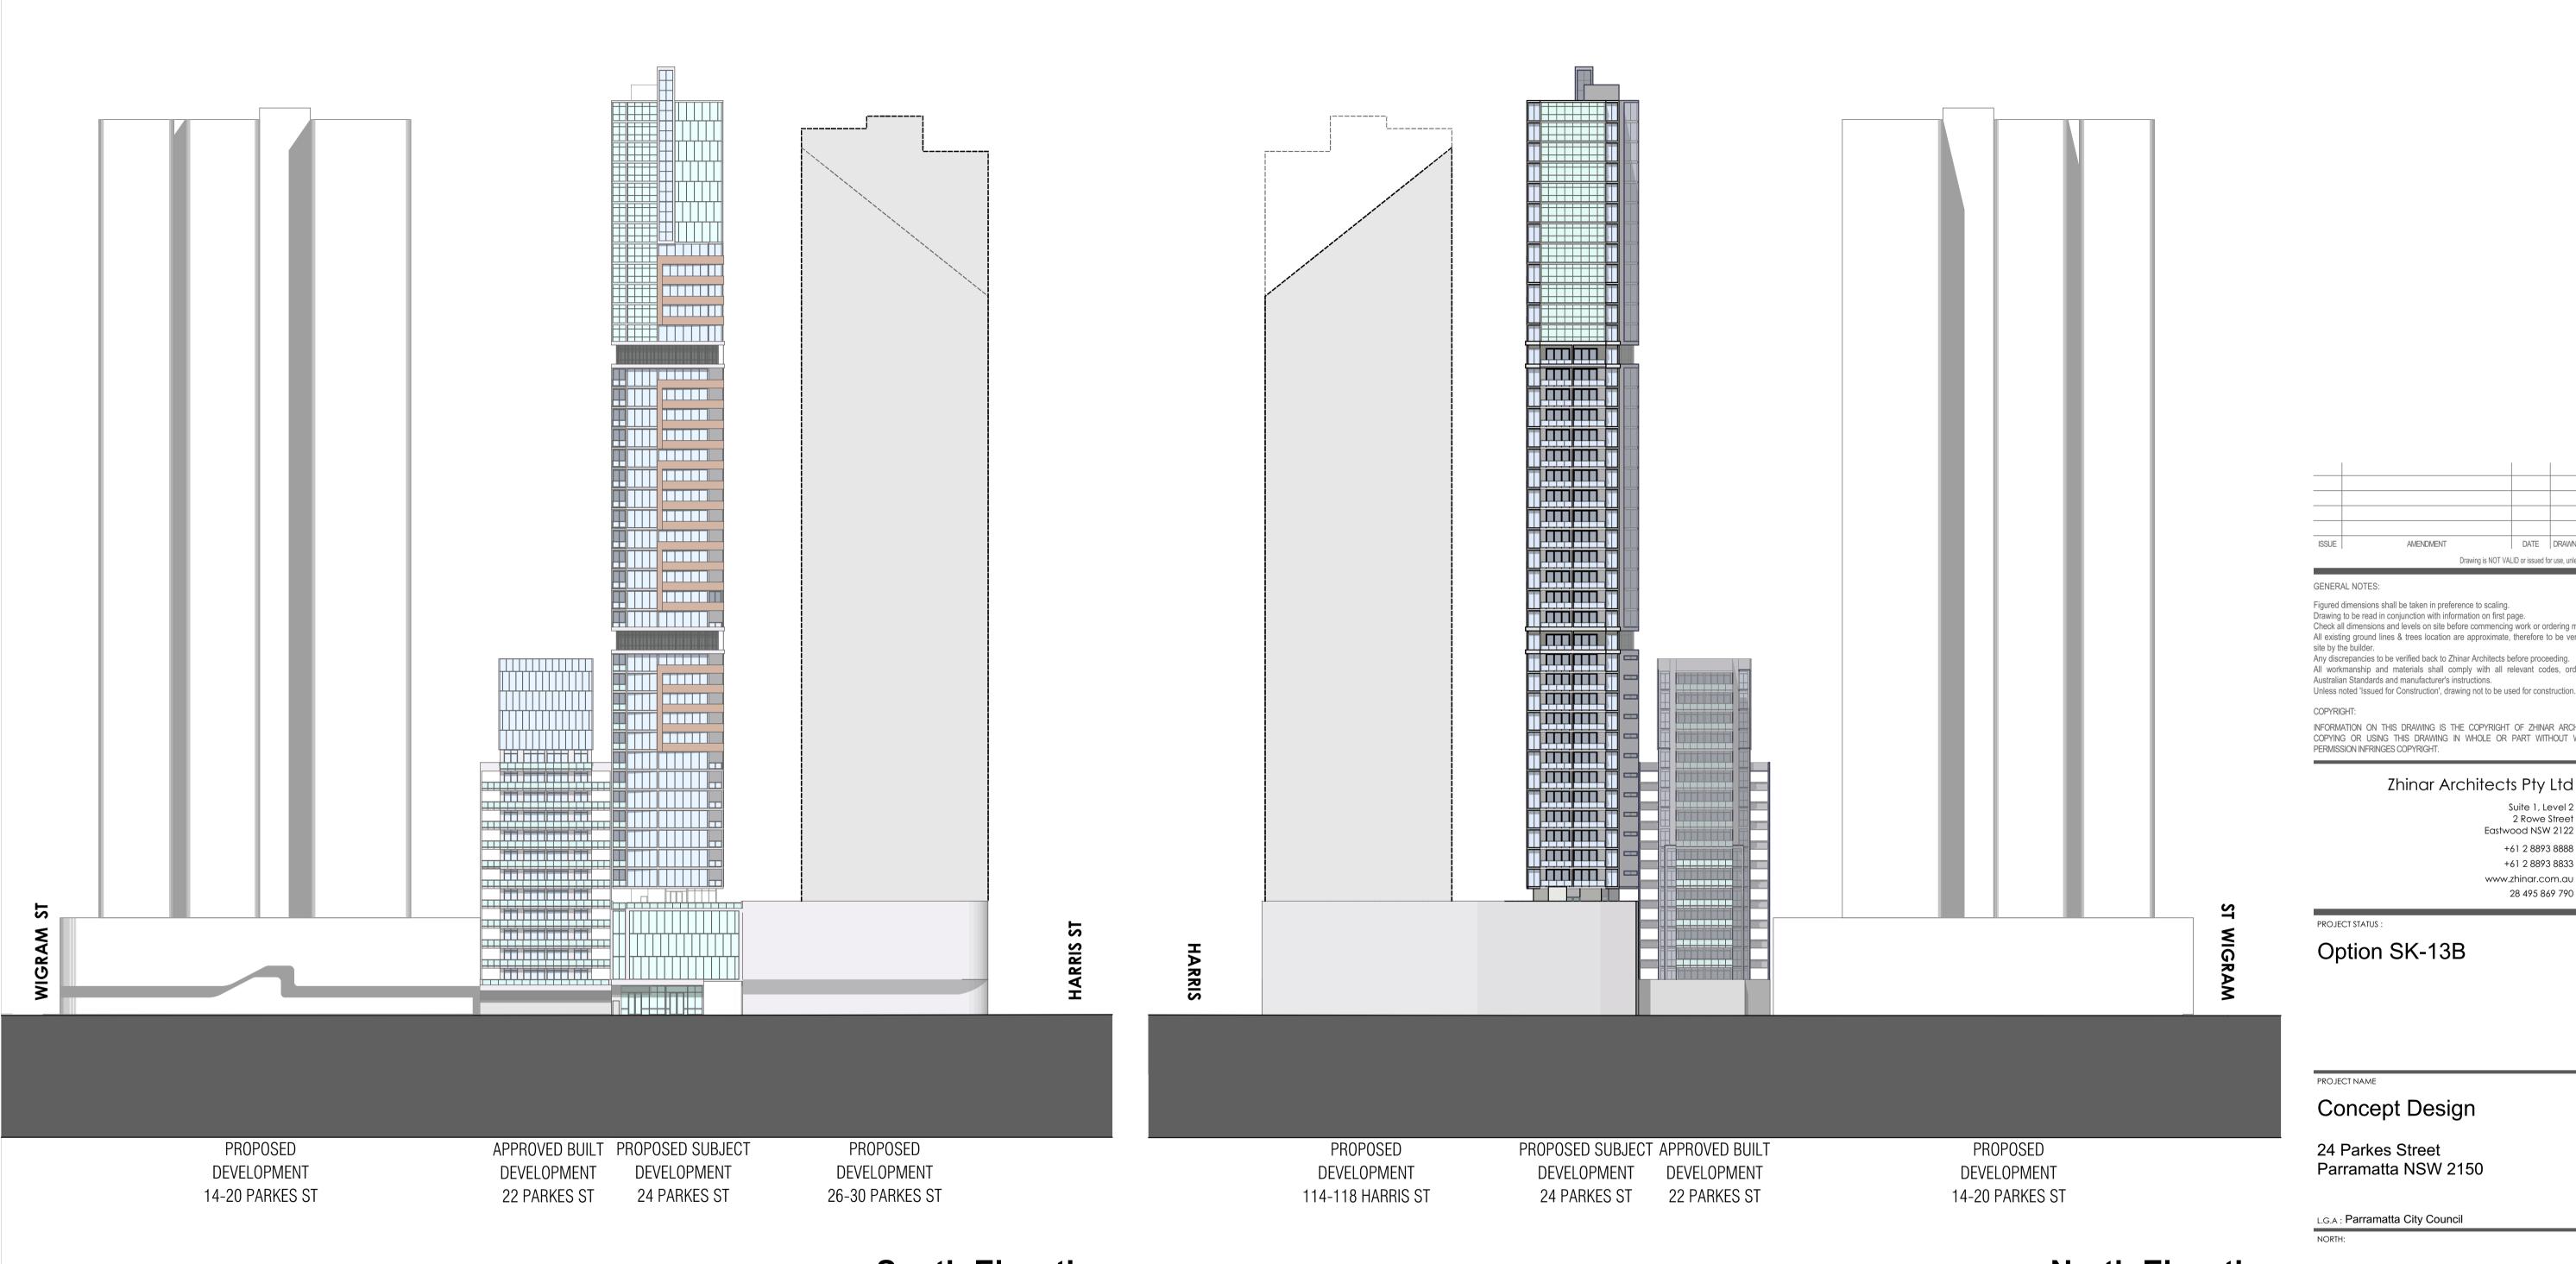

DIAL BEFORE YOU DIG www.1100.com.au

PRINT DATE: Tuesday, 17 November 2020 1:19 PM

PROPOSED DEVELOPMENT

POTENTIAL FUTURE DEVELOPMENT

**South Elevation** 

Scale @A1 - 1:1500

| ISSUE | AMENDMENT | DATE | DRAWN | CHECKE |
|-------|-----------|------|-------|--------|

DIAL BEFORE YOU DIG www.1100.com.au

PROJECT STATUS : NORTH: Option SK-13B

PROJECT NAME Concept Design 24 Parkes Street

Parramatta NSW 2150

SK-13B 04

13B

**East Context Elevation** 

Scale @A1 - 1:1500

POTENTIAL FUTURE DEVELOPMENT

PROPOSED DEVELOPMENT

| 1    |           | 1    | I     | ı       |
|------|-----------|------|-------|---------|
|      |           |      |       |         |
|      |           |      |       |         |
|      |           |      |       |         |
|      |           |      |       |         |
|      |           |      |       |         |
|      |           |      |       |         |
| SSUE | AMENDMENT | DATE | DRAWN | CHECKED |