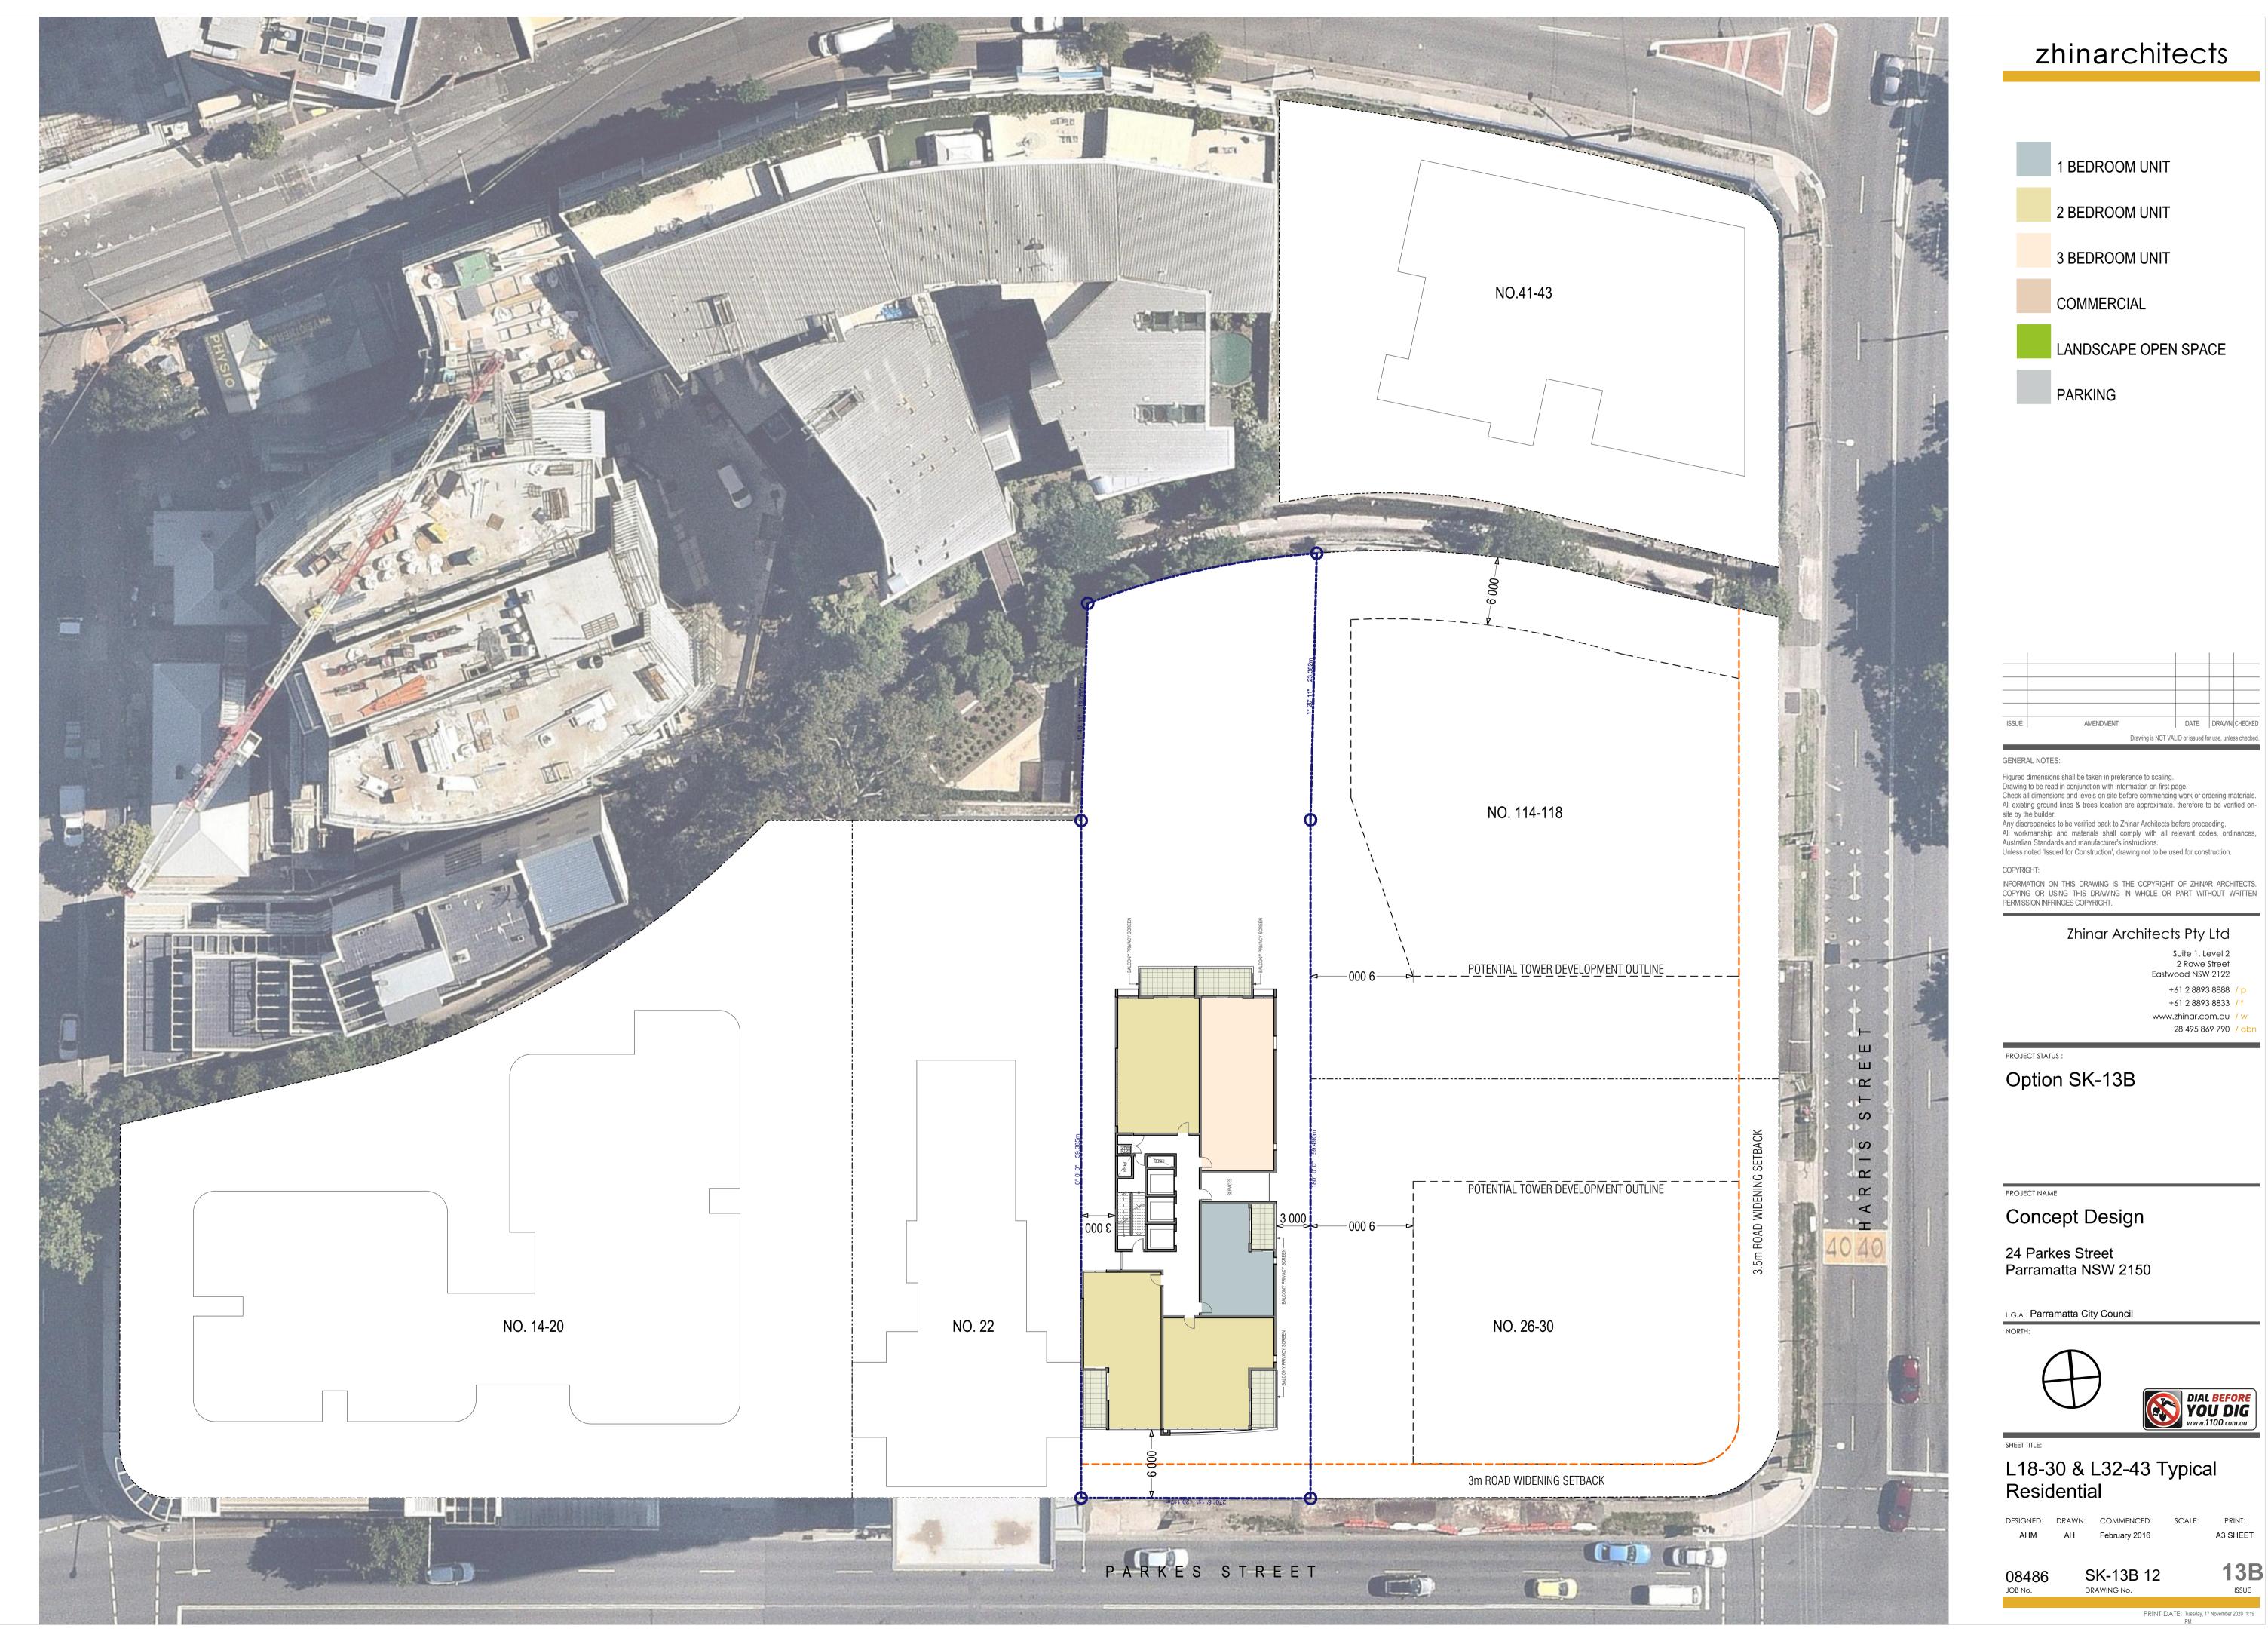

2 8893 8888

+61 2 8893 8833 /

www.zhinar.com.au /w

28 495 869 790 / abn

Street Elevation -East

February 2016 AS NOTED A3 SHEET

L.G.A: Parramatta City Council



PROJECT STATUS :

NORTH:

Option SK-13B

PROJECT NAME Concept Design 24 Parkes Street Parramatta NSW 2150

SK-13B 05

13B









Parkes Street Entry Option D
Scale @A1 - 1:100



3 000

S

S

**Parkes Street Entry Option C** 

COMMERCIAL

DOUBLE- HEIGHT LOBBY



INFORMATION ON THIS DRAWING IS THE COPYRIGHT OF ZHINAR ARCHITECTS. COPYING OR USING THIS DRAWING IN WHOLE OR PART WITHOUT WRITTEN



28 495 869 790 / abn

PROJECT STATUS :

## Option SK-13B

Concept Design

24 Parkes Street Parramatta NSW 2150

L.G.A: Parramatta City Council



**Ground Floor Entry Options** 

SK-13B 07a



A3 SHEET



## Scale @A1 - 1:100















South Elevation

Scale @A1 - 1:500

**North Elevation** 

Scale @A1 - 1:500



Figured dimensions shall be taken in preference to scaling.

Drawing to be read in conjunction with information on first page.

Check all dimensions and levels on site before commencing work or ordering materials.

All existing ground lines & trees location are approximate, therefore to be verified on-

Any discrepancies to be verified back to Zhinar Architects before proceeding. All workmanship and materials shall comply with all relevant codes, ordinances, Australian Standards and manufacturer's instructions.

INFORMATION ON THIS DRAWING IS THE COPYRIGHT OF ZHINAR ARCHITECTS. COPYING OR USING THIS DRAWING IN WHOLE OR PART WITHOUT WRITTEN

#### Zhinar Architects Pty Ltd

2 Rowe Street Eastwood NSW 2122 +6