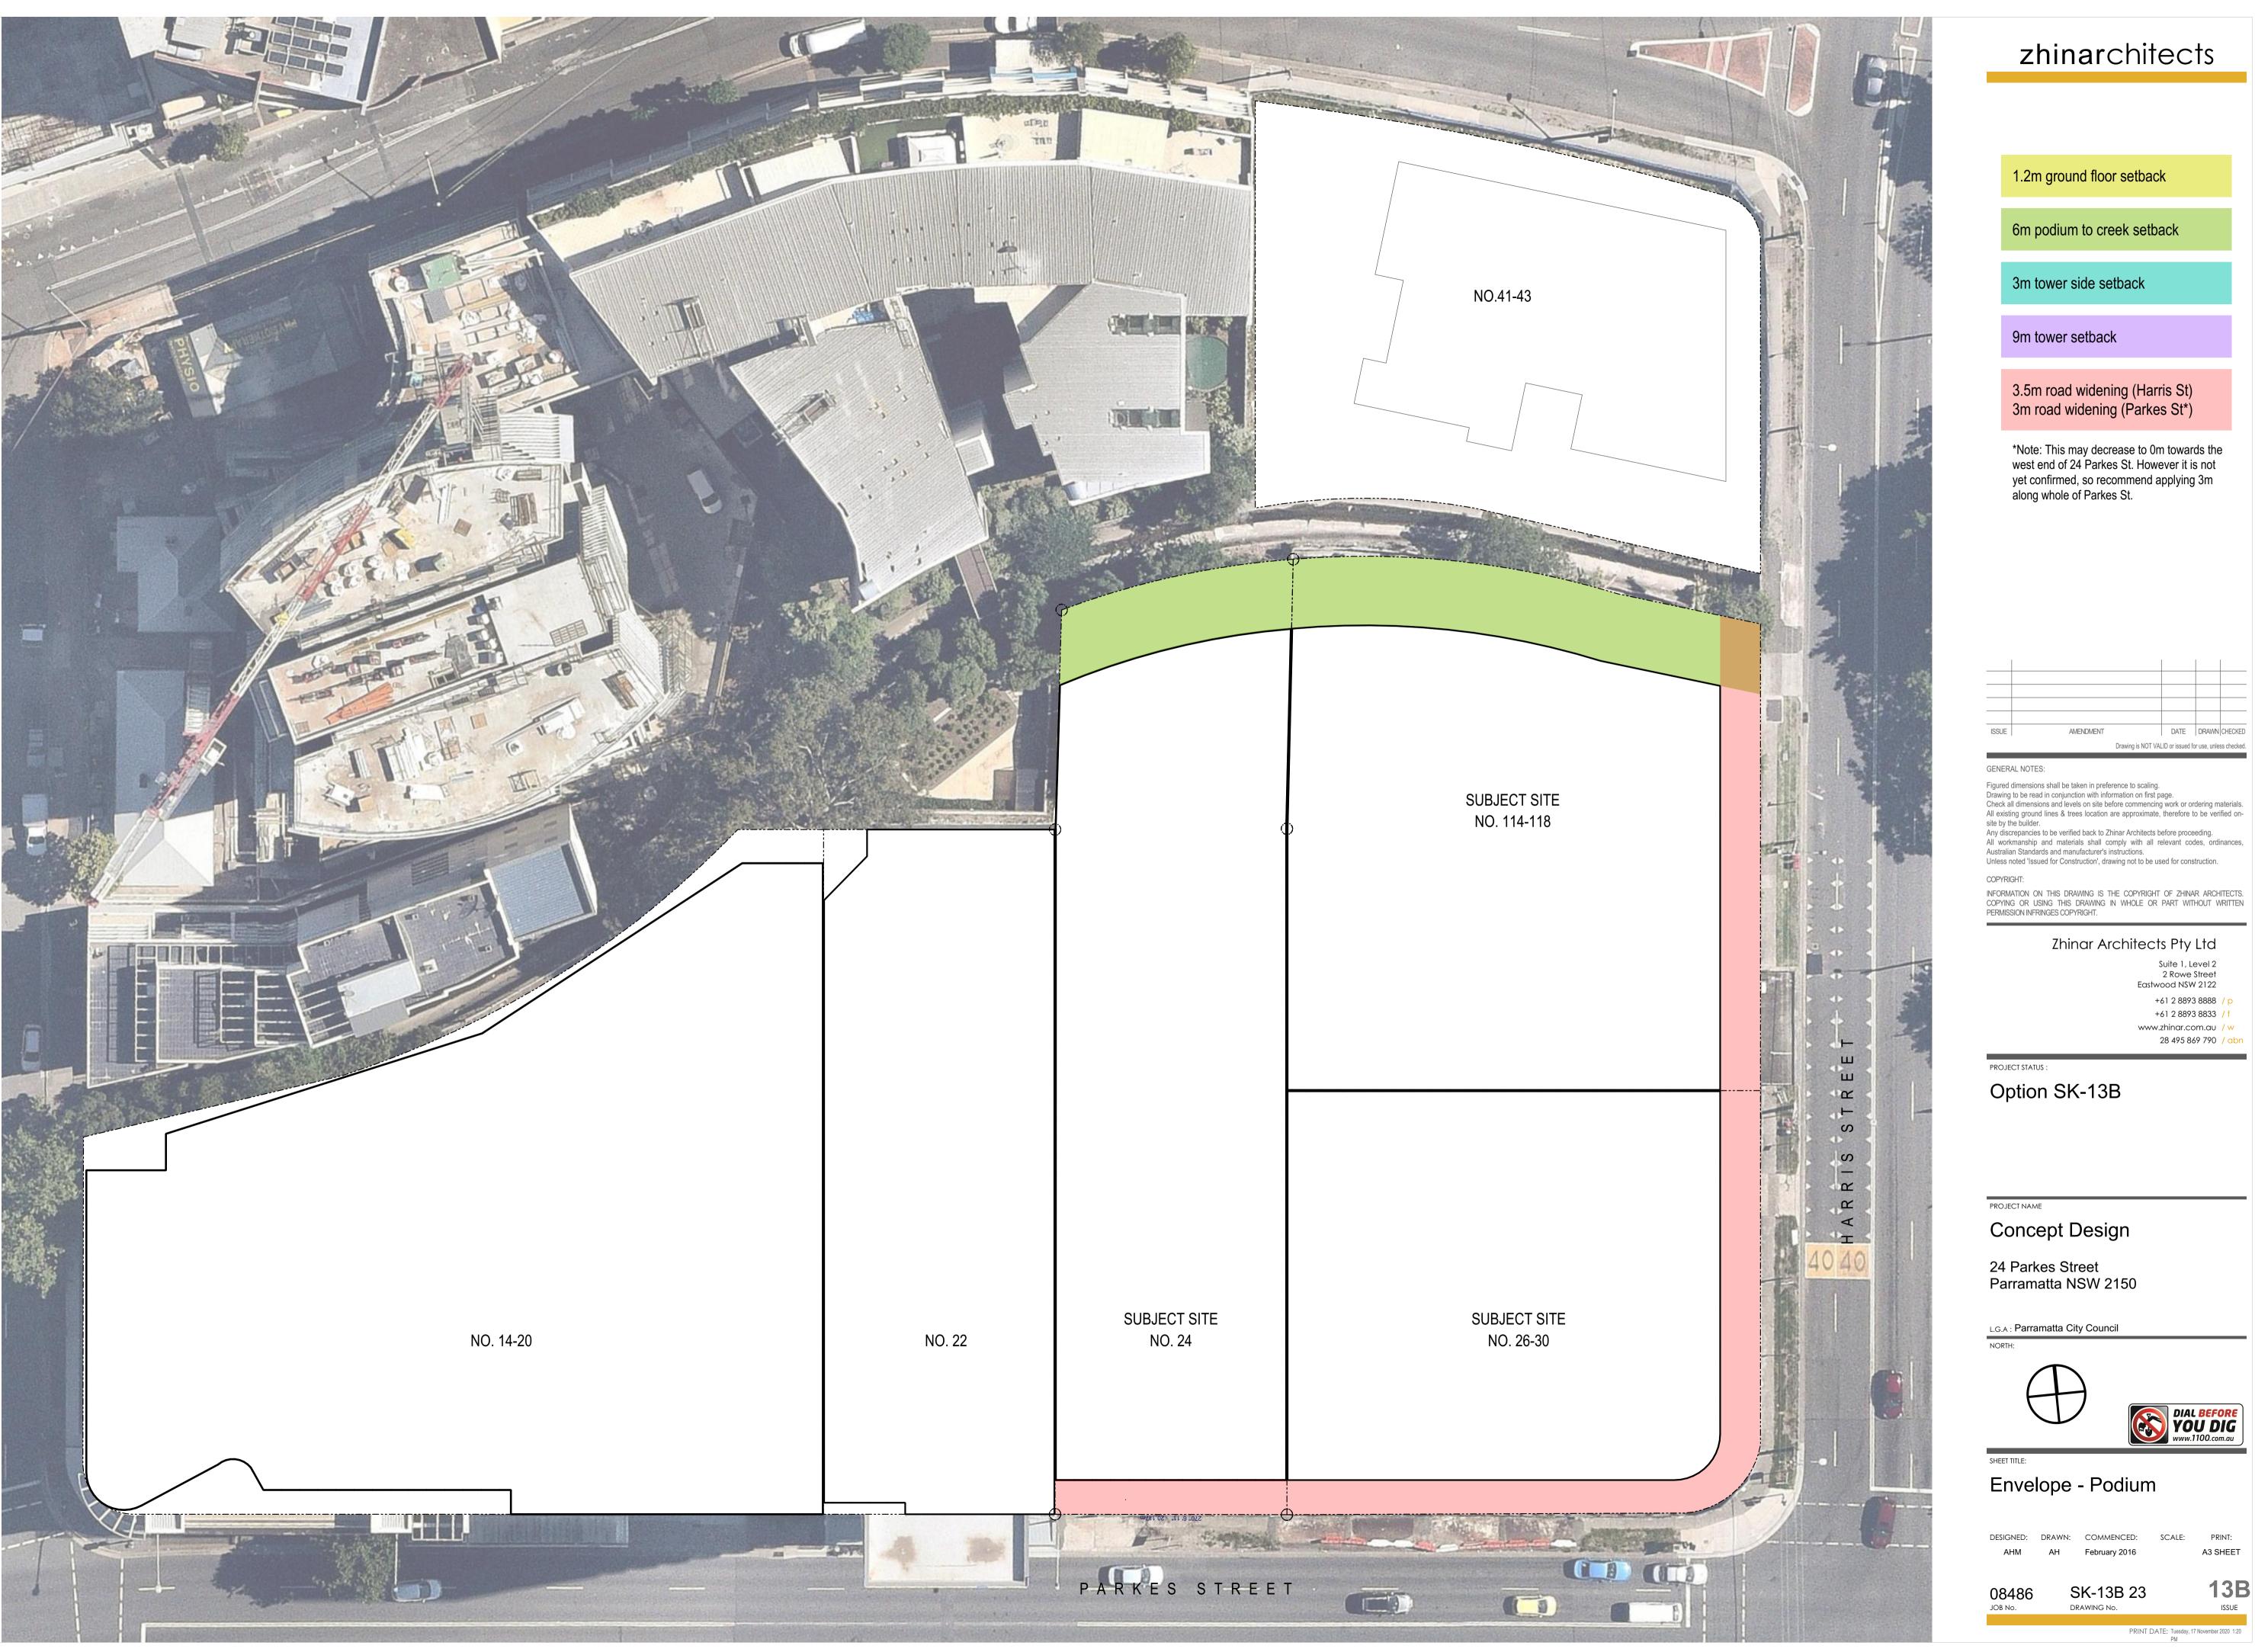

1.2m ground floor setback

6m podium to creek setback

3m tower side setback

3.5m road widening (Harris St)
3m road widening (Parkes St\*)

\*Note: This may decrease to 0m towards the west end of 24 Parkes St. However it is not yet confirmed, so recommend applying 3m along whole of Parkes St.

3.5m road widening (Harris St)
3m road widening (Parkes St\*)

\*Note: This may decrease to 0m towards the west end of 24 Parkes St. However it is not yet confirmed, so recommend applying 3m along whole of Parkes St.

| ISSUE | AMENDMENT         | DATE             | DRAWN        | CHECKED    |
|-------|-------------------|------------------|--------------|------------|
|       | Drawing is NOT VA | LID or issued fo | or use, unle | ss checked |

Any discrepancies to be verified back to Zhinar Architects before proceeding.

All workmanship and materials shall comply with all relevant codes, ordinances,

Australian Standards and manufacturer's instructions.

Unless noted 'Issued for Construction', drawing not to be used for construction.

INFORMATION ON THIS DRAWING IS THE COPYRIGHT OF ZHINAR ARCHITECTS. COPYING OR USING THIS DRAWING IN WHOLE OR PART WITHOUT WRITTEN

#### Zhinar Architects Pty Ltd

Suite 1, Level 2 2 Rowe Street Eastwood NSW 2122 +61 2 8893 8888 / +61 2 8893 8833 /

28 495 869 790 / abn

A3 SHEET

SK-13B 24

PRINT DATE: Tuesday, 17 November 2020 1:20 PM