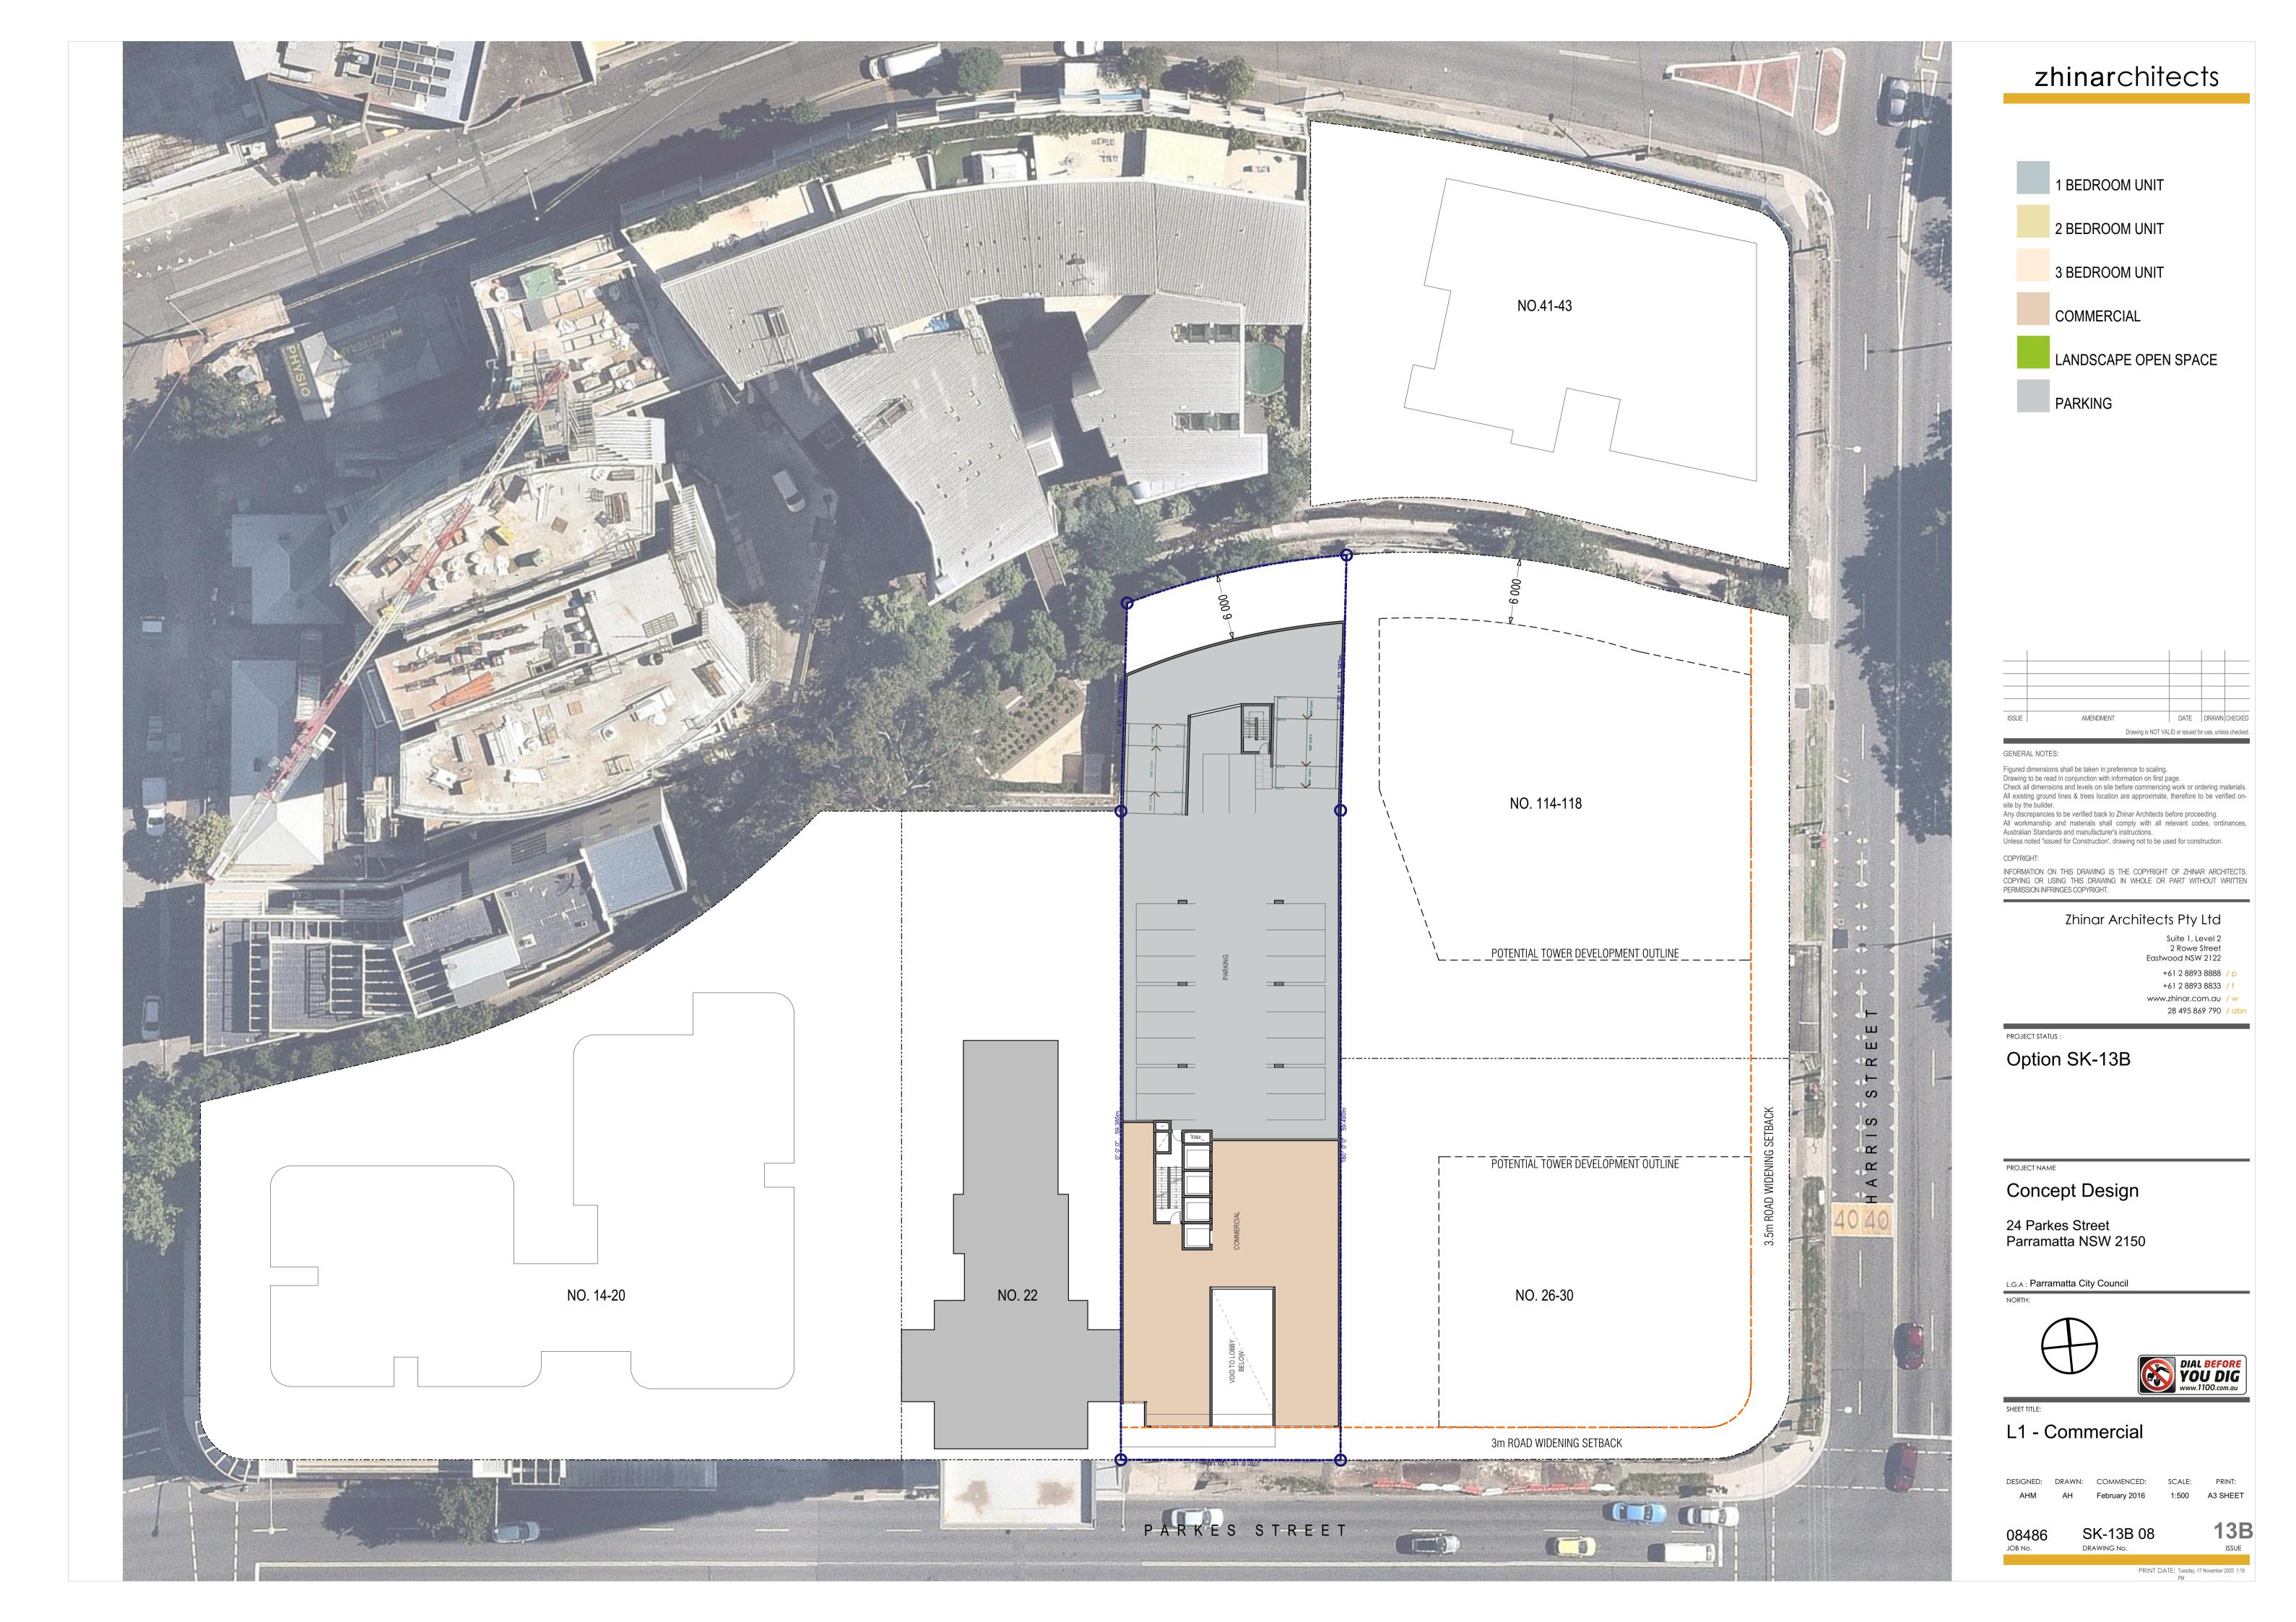

COMMERCIAL

DOUBLE- HEIGHT LOBBY

INFORMATION ON THIS DRAWING IS THE COPYRIGHT OF ZHINAR ARCHITECTS. COPYING OR USING THIS DRAWING IN WHOLE OR PART WITHOUT WRITTEN

28 495 869 790 / abn

PROJECT STATUS :

## Option SK-13B

Concept Design

24 Parkes Street Parramatta NSW 2150

L.G.A: Parramatta City Council

**Ground Floor Entry Options** 

SK-13B 07a

A3 SHEET