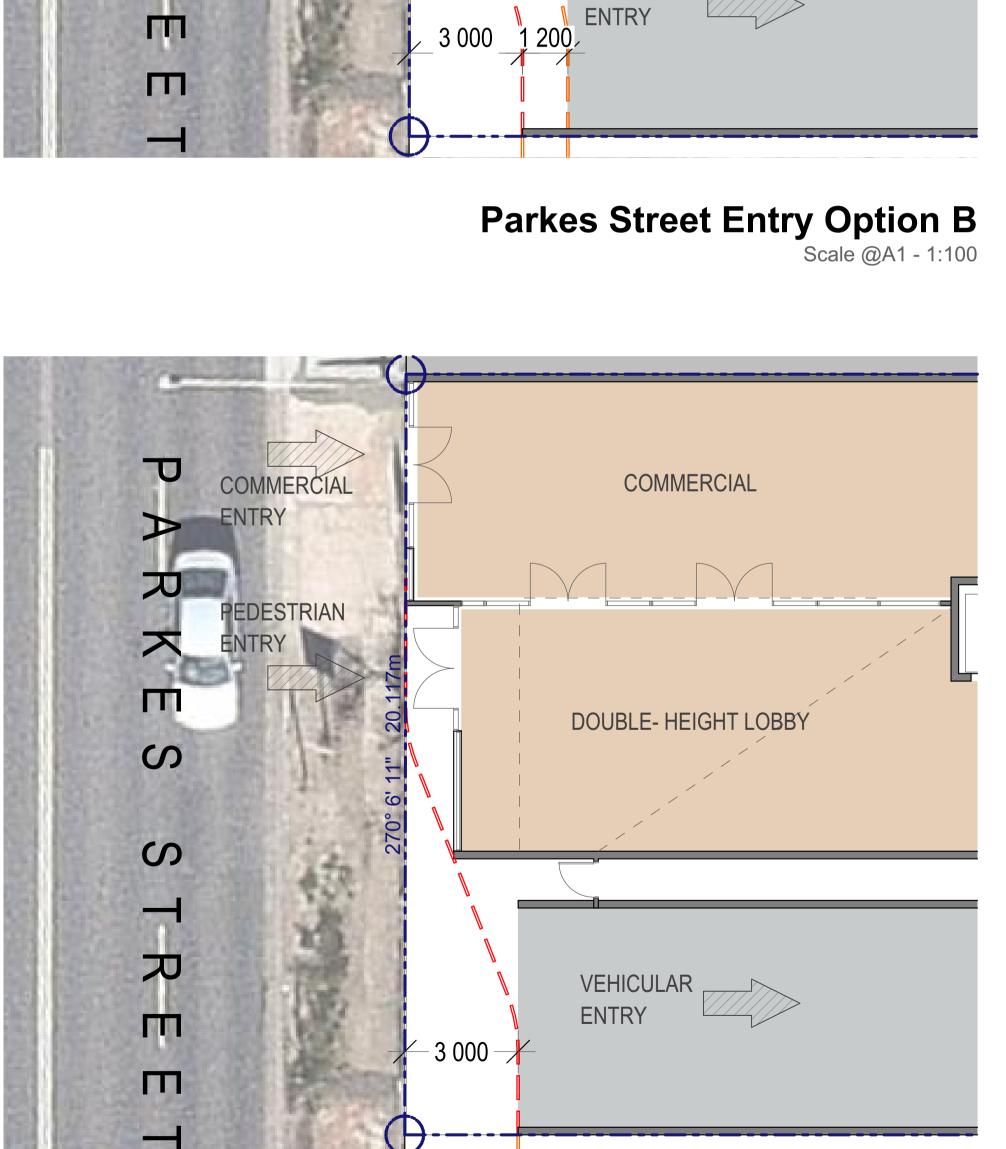

PROJECT NAME Concept Design 24 Parkes Street Parramatta NSW 2150

SK-13B 05

13B

Parkes Street Entry Option D
Scale @A1 - 1:100

3 000

S

S

**Parkes Street Entry Option C** 

COMMERCIAL

DOUBLE- HEIGHT LOBBY

INFORMATION ON THIS DRAWING IS THE COPYRIGHT OF ZHINAR ARCHITECTS. COPYING OR USING THIS DRAWING IN WHOLE OR PART WITHOUT WRITTEN

28 495 869 790 / abn

PROJECT STATUS :

## Option SK-13B

Concept Design

24 Parkes Street Parramatta NSW 2150

L.G.A: Parramatta City Council

**Ground Floor Entry Options** 

SK-13B 07a

A3 SHEET