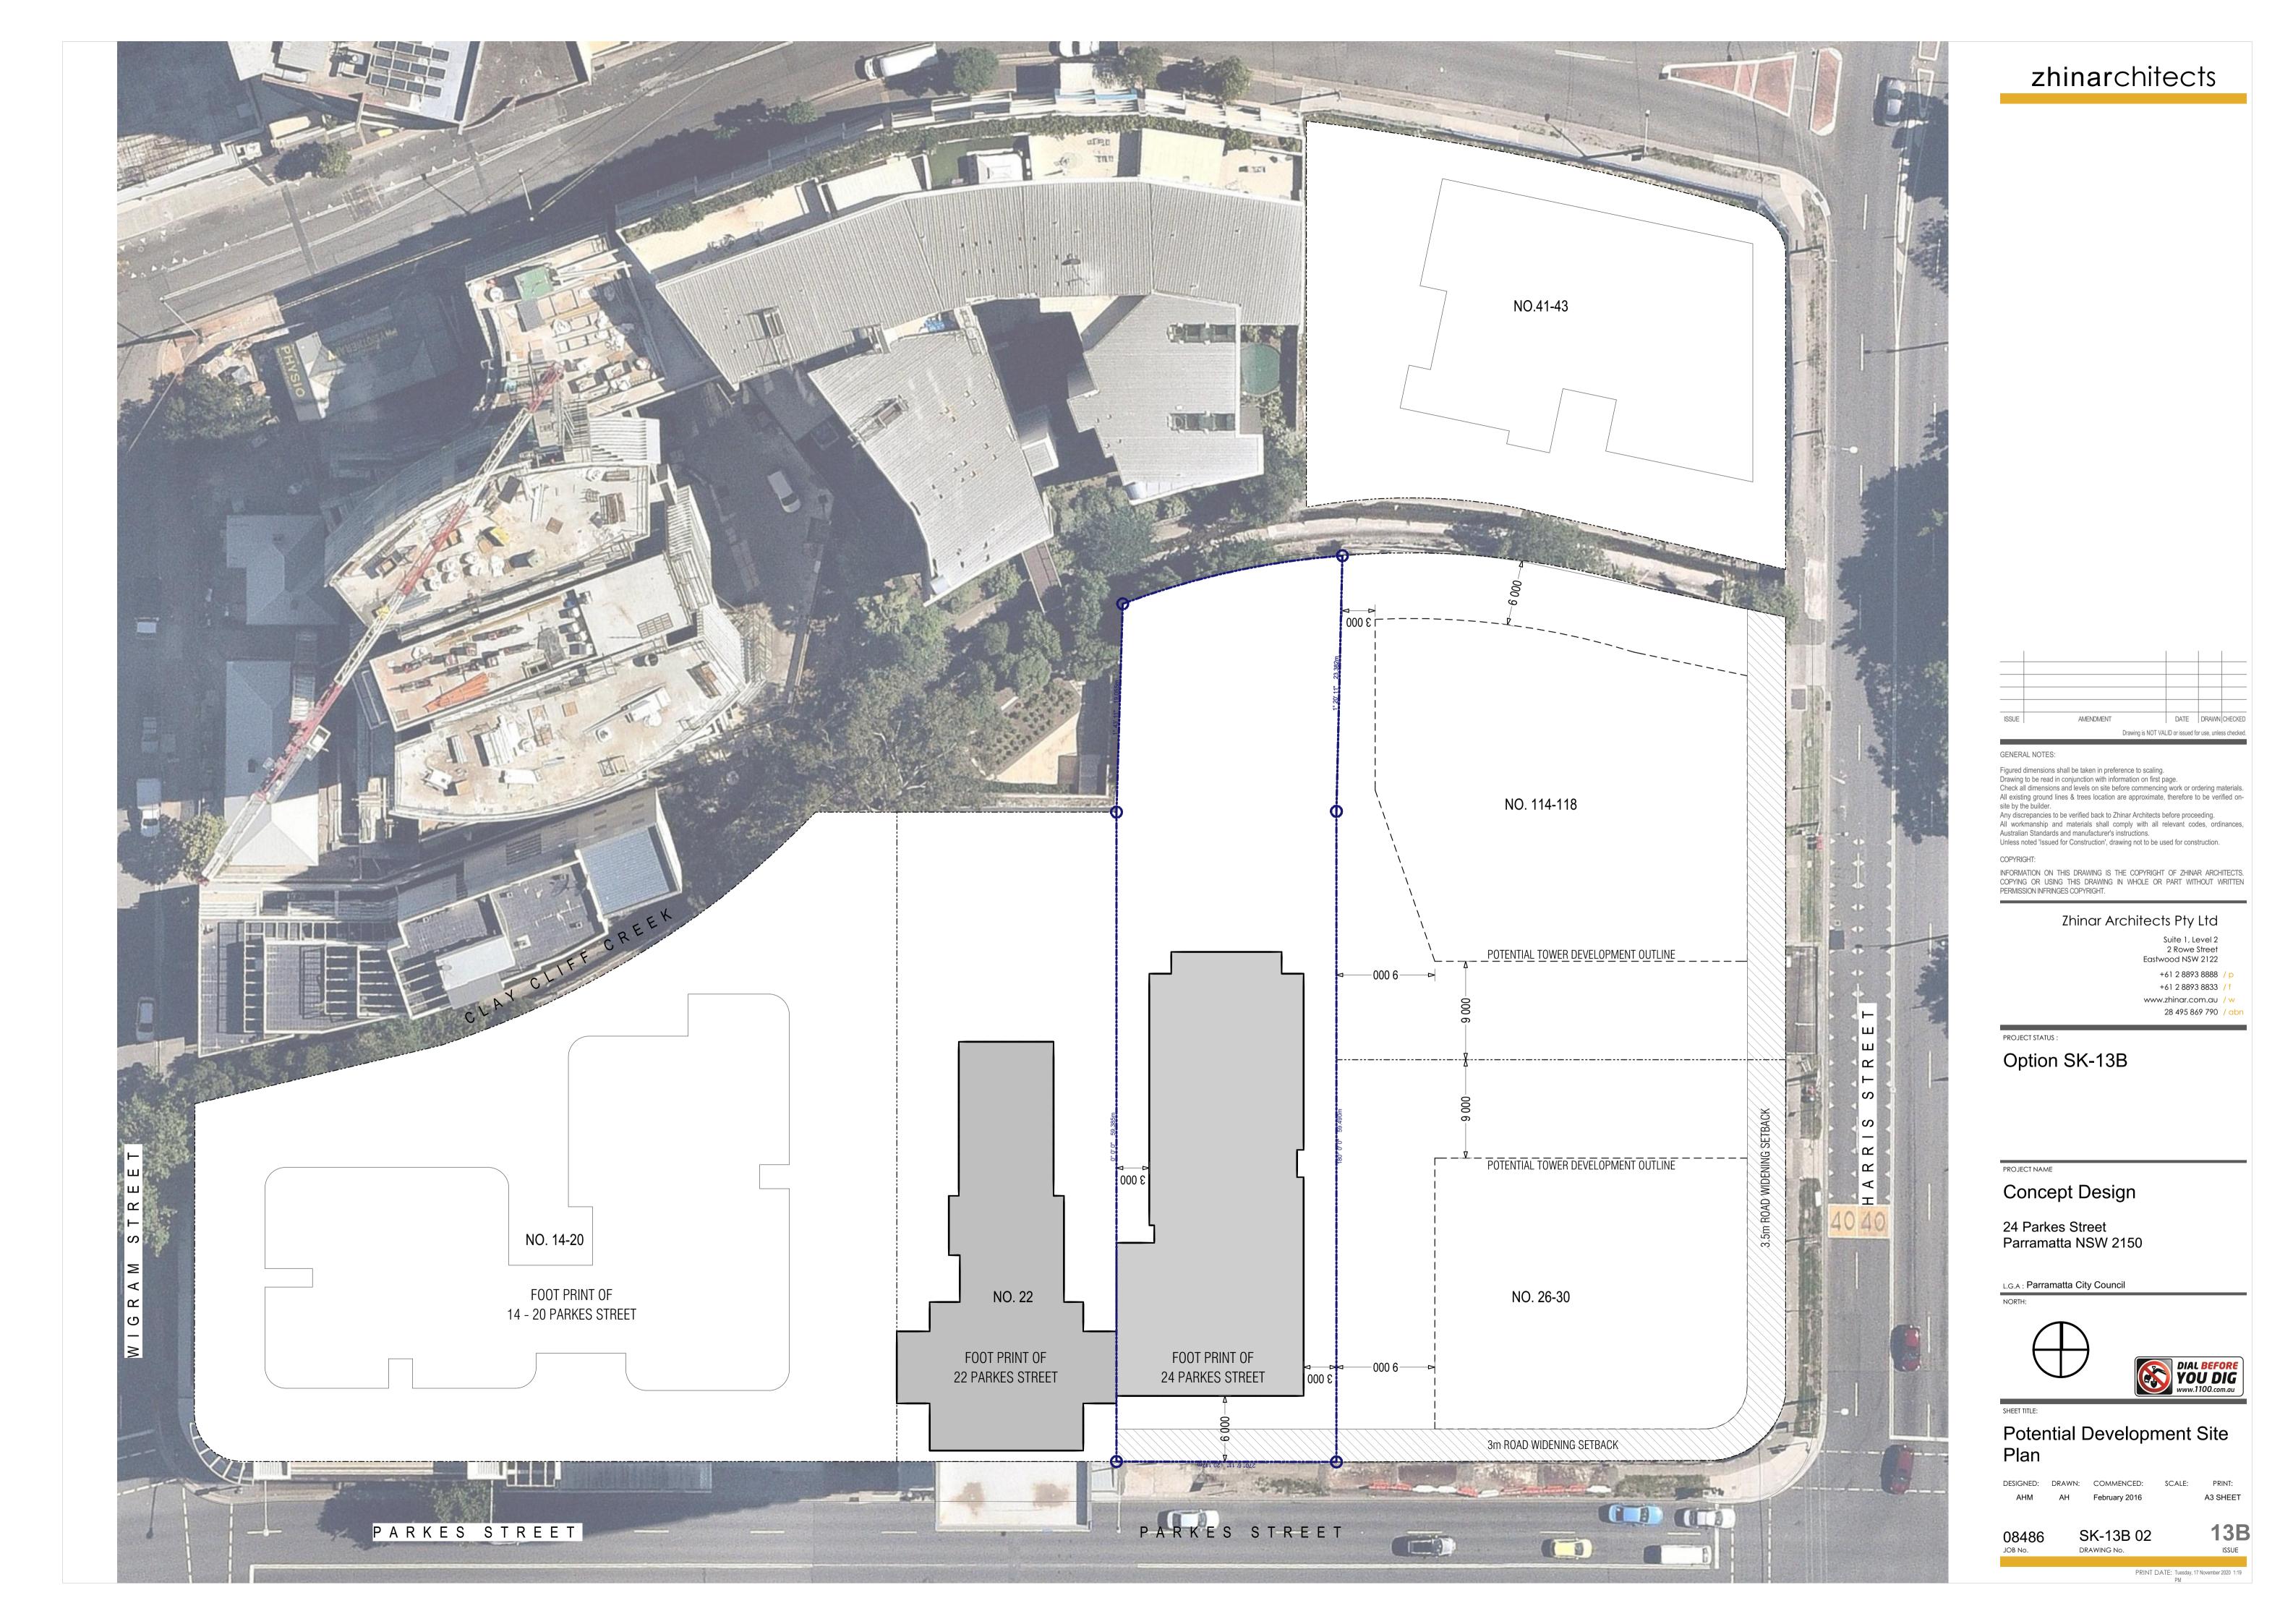

### Option SK-13B

## Concept Design

24 Parkes Street Parramatta NSW 2150

L.G.A: Parramatta City Council

Cover Sheet

SK-13B 01

ISSUE

2 Rowe Street

Eastwood NSW 2122 +61 2 8893 8888 / +61 2 8893 8833 / www.zhinar.com.au /w 28 495 869 790 / abn

## Option SK-13B

Concept Design

24 Parkes Street Parramatta NSW 2150

L.G.A: Parramatta City Council

**Ground Floor Entry Options** 

SK-13B 07a

A3 SHEET