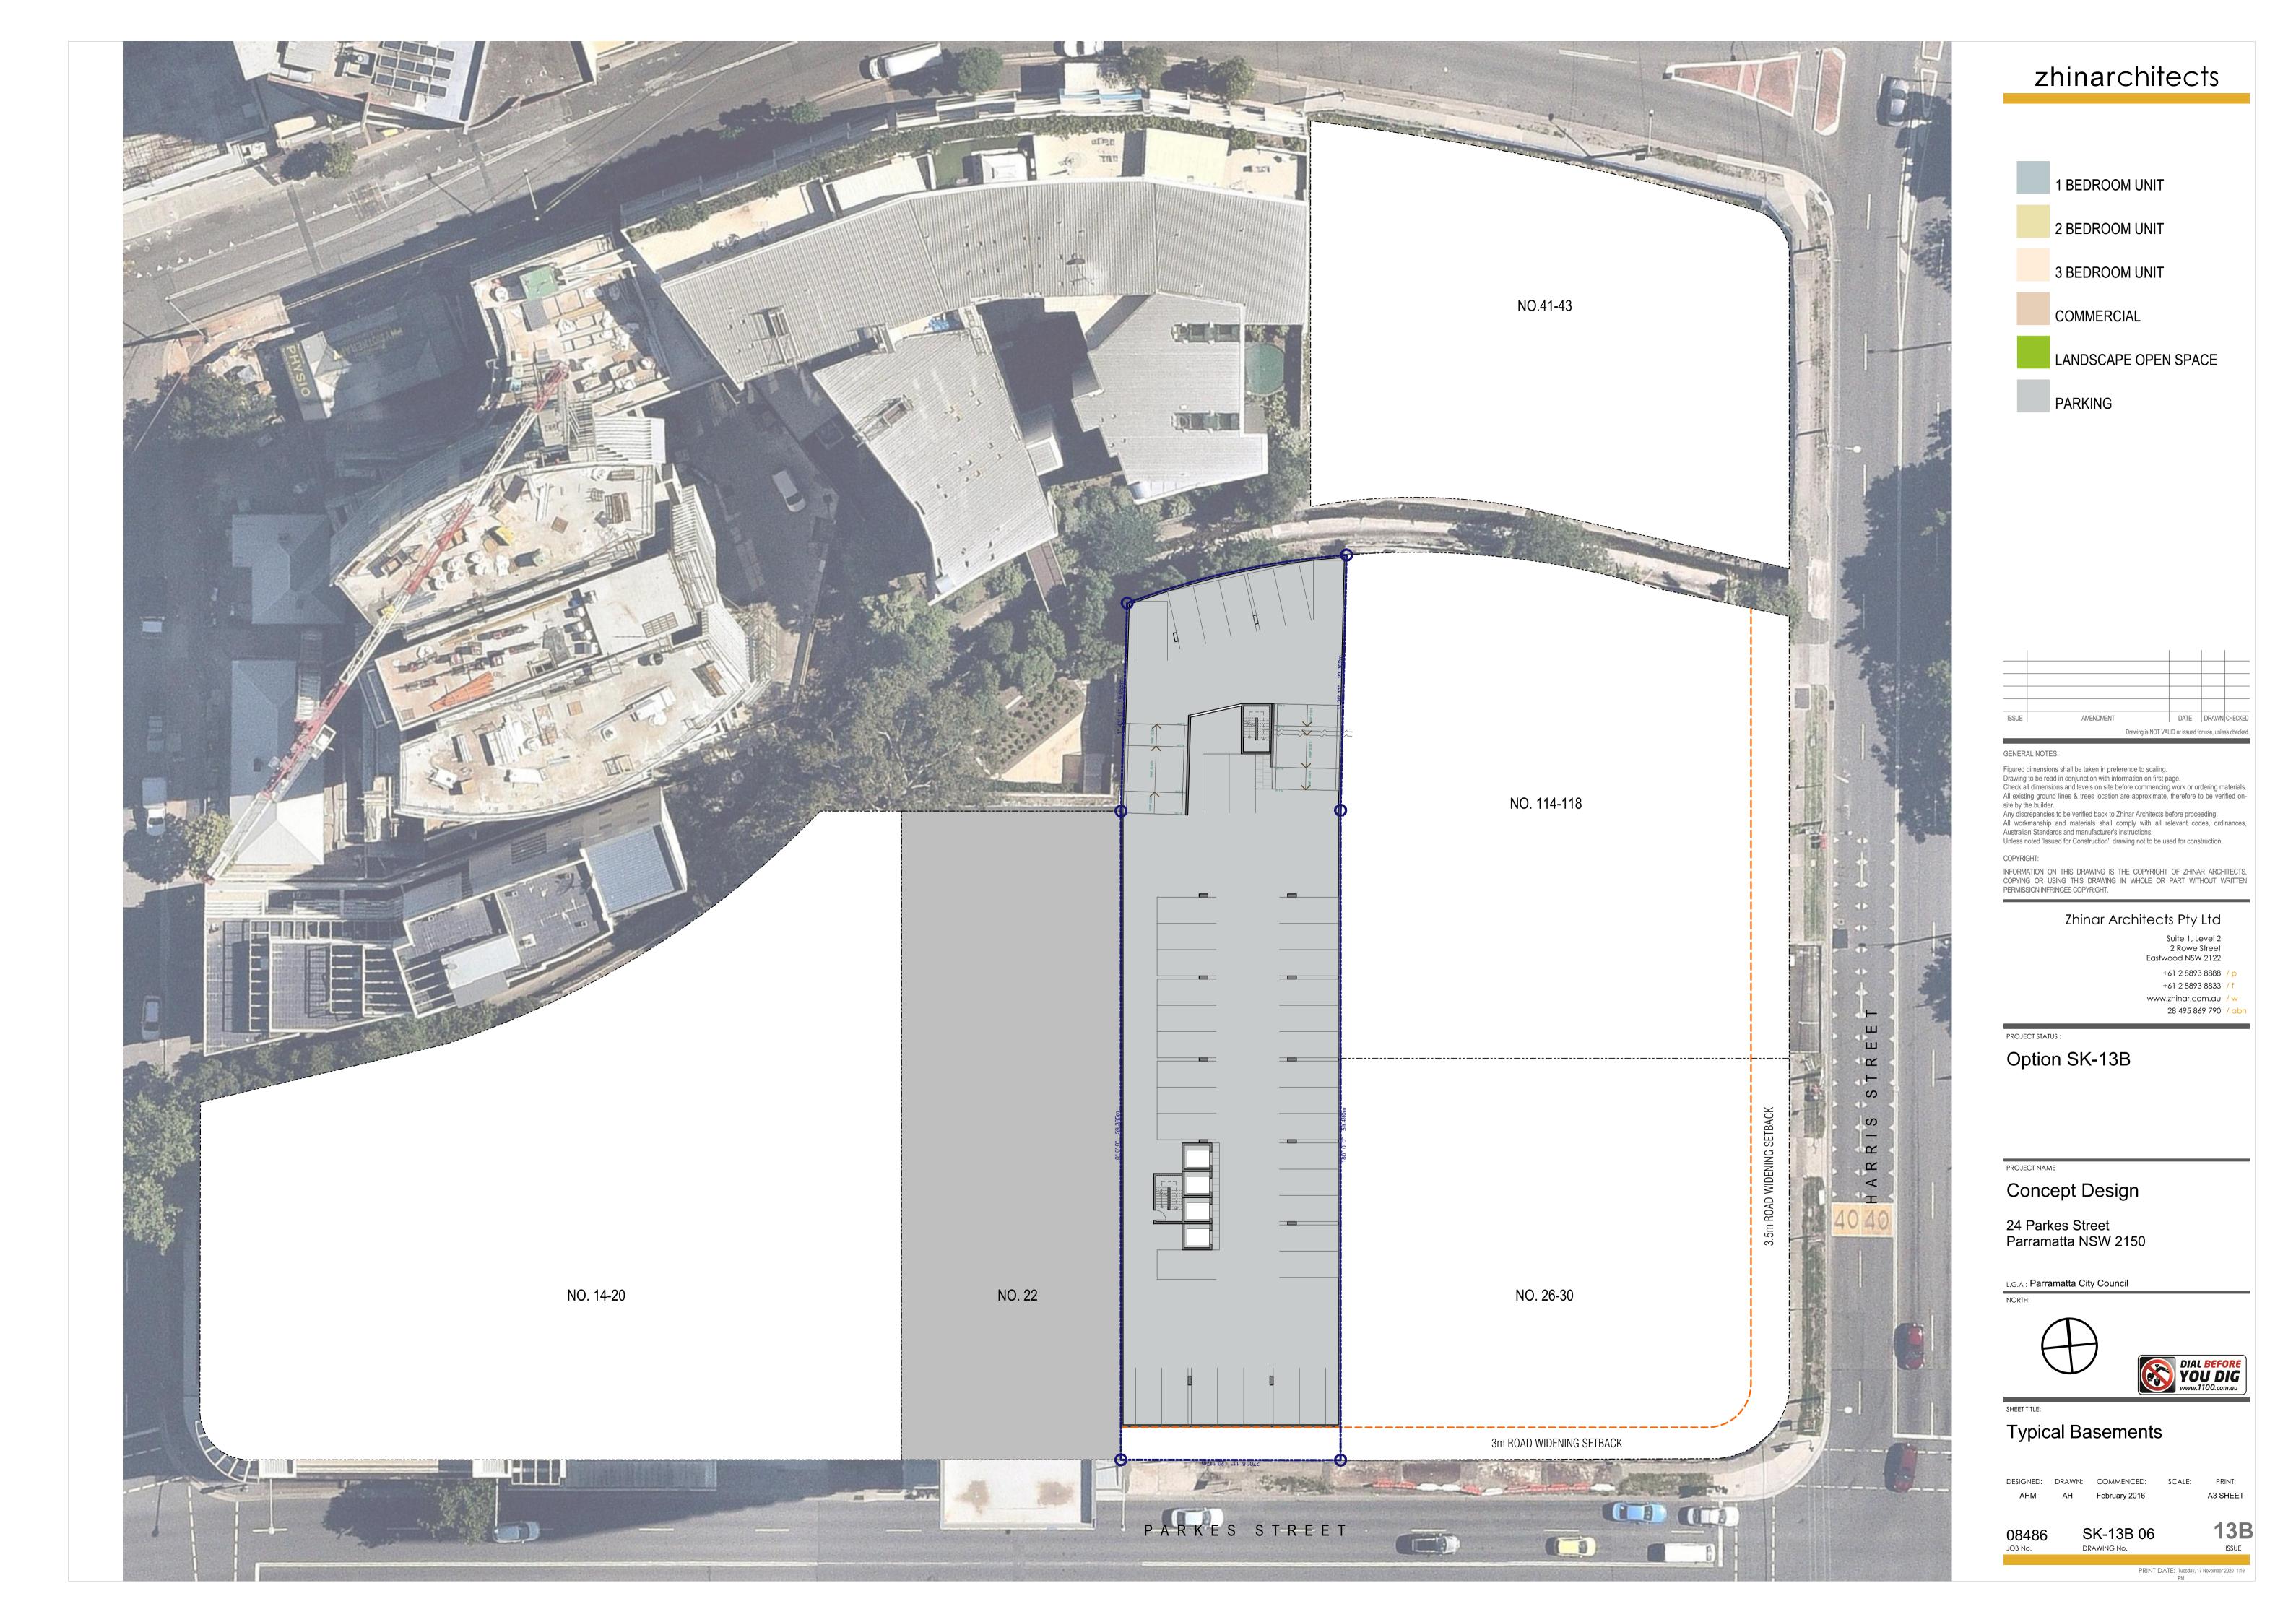

# CONCEPT DESIGN

Proposed Option SK-13B 24 Parkes Street Parramatta NSW 2150

## Concept Design

24 Parkes Street Parramatta NSW 2150

L.G.A: Parramatta City Council

Cover Sheet

SK-13B 01

ISSUE

2 Rowe Street

Eastwood NSW 2122 +61 2 8893 8888 / +61 2 8893 8833 / www.zhinar.com.au /w 28 495 869 790 / abn