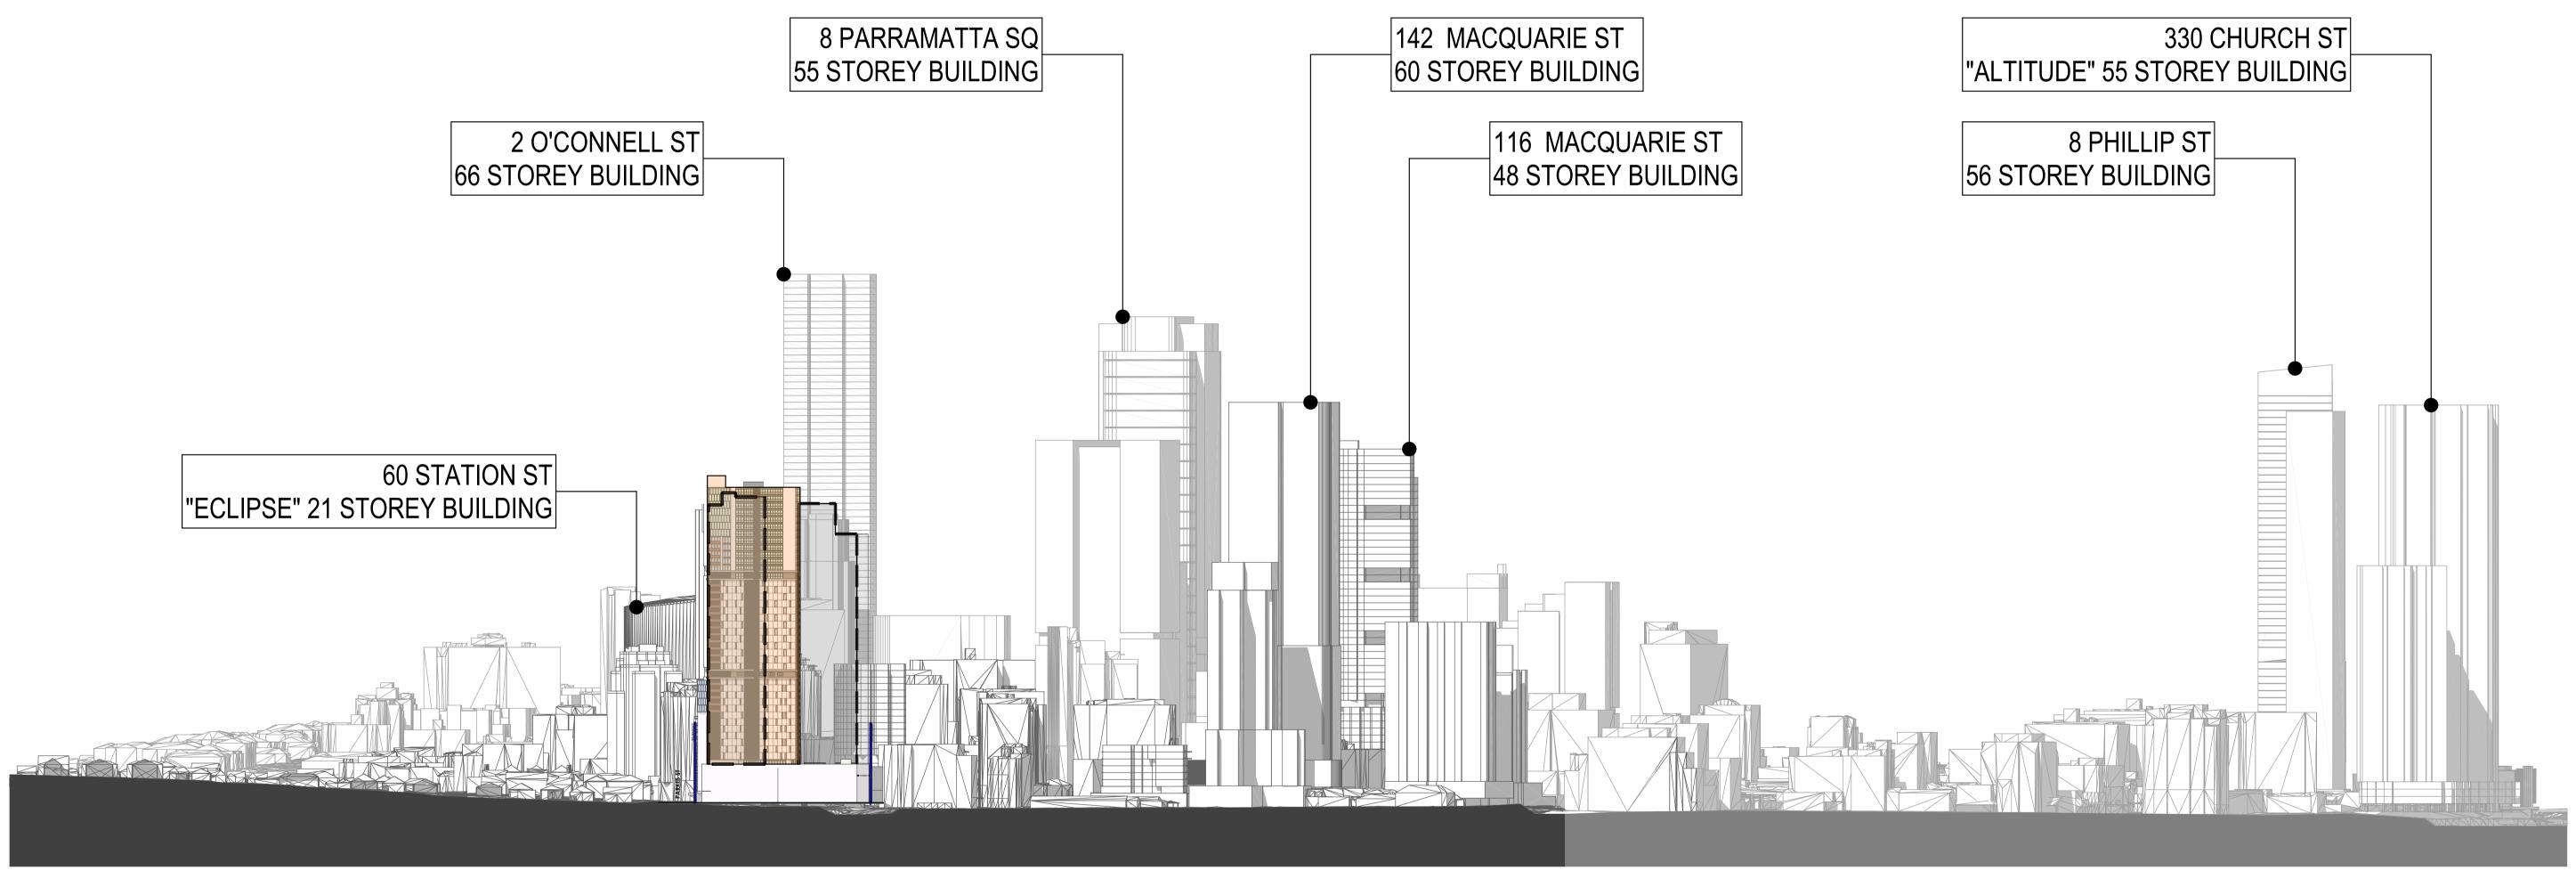

Zhinar Architects Pty Ltd 2 Rowe Street Eastwood NSW 2122 +61 2 8893 8888 +61 2 8893 8833 / www.zhinar.com.au /w

28 495 869 790 / abn

Street Elevation - South

L.G.A: Parramatta City Council

February 2016 AS NOTED A3 SHEET