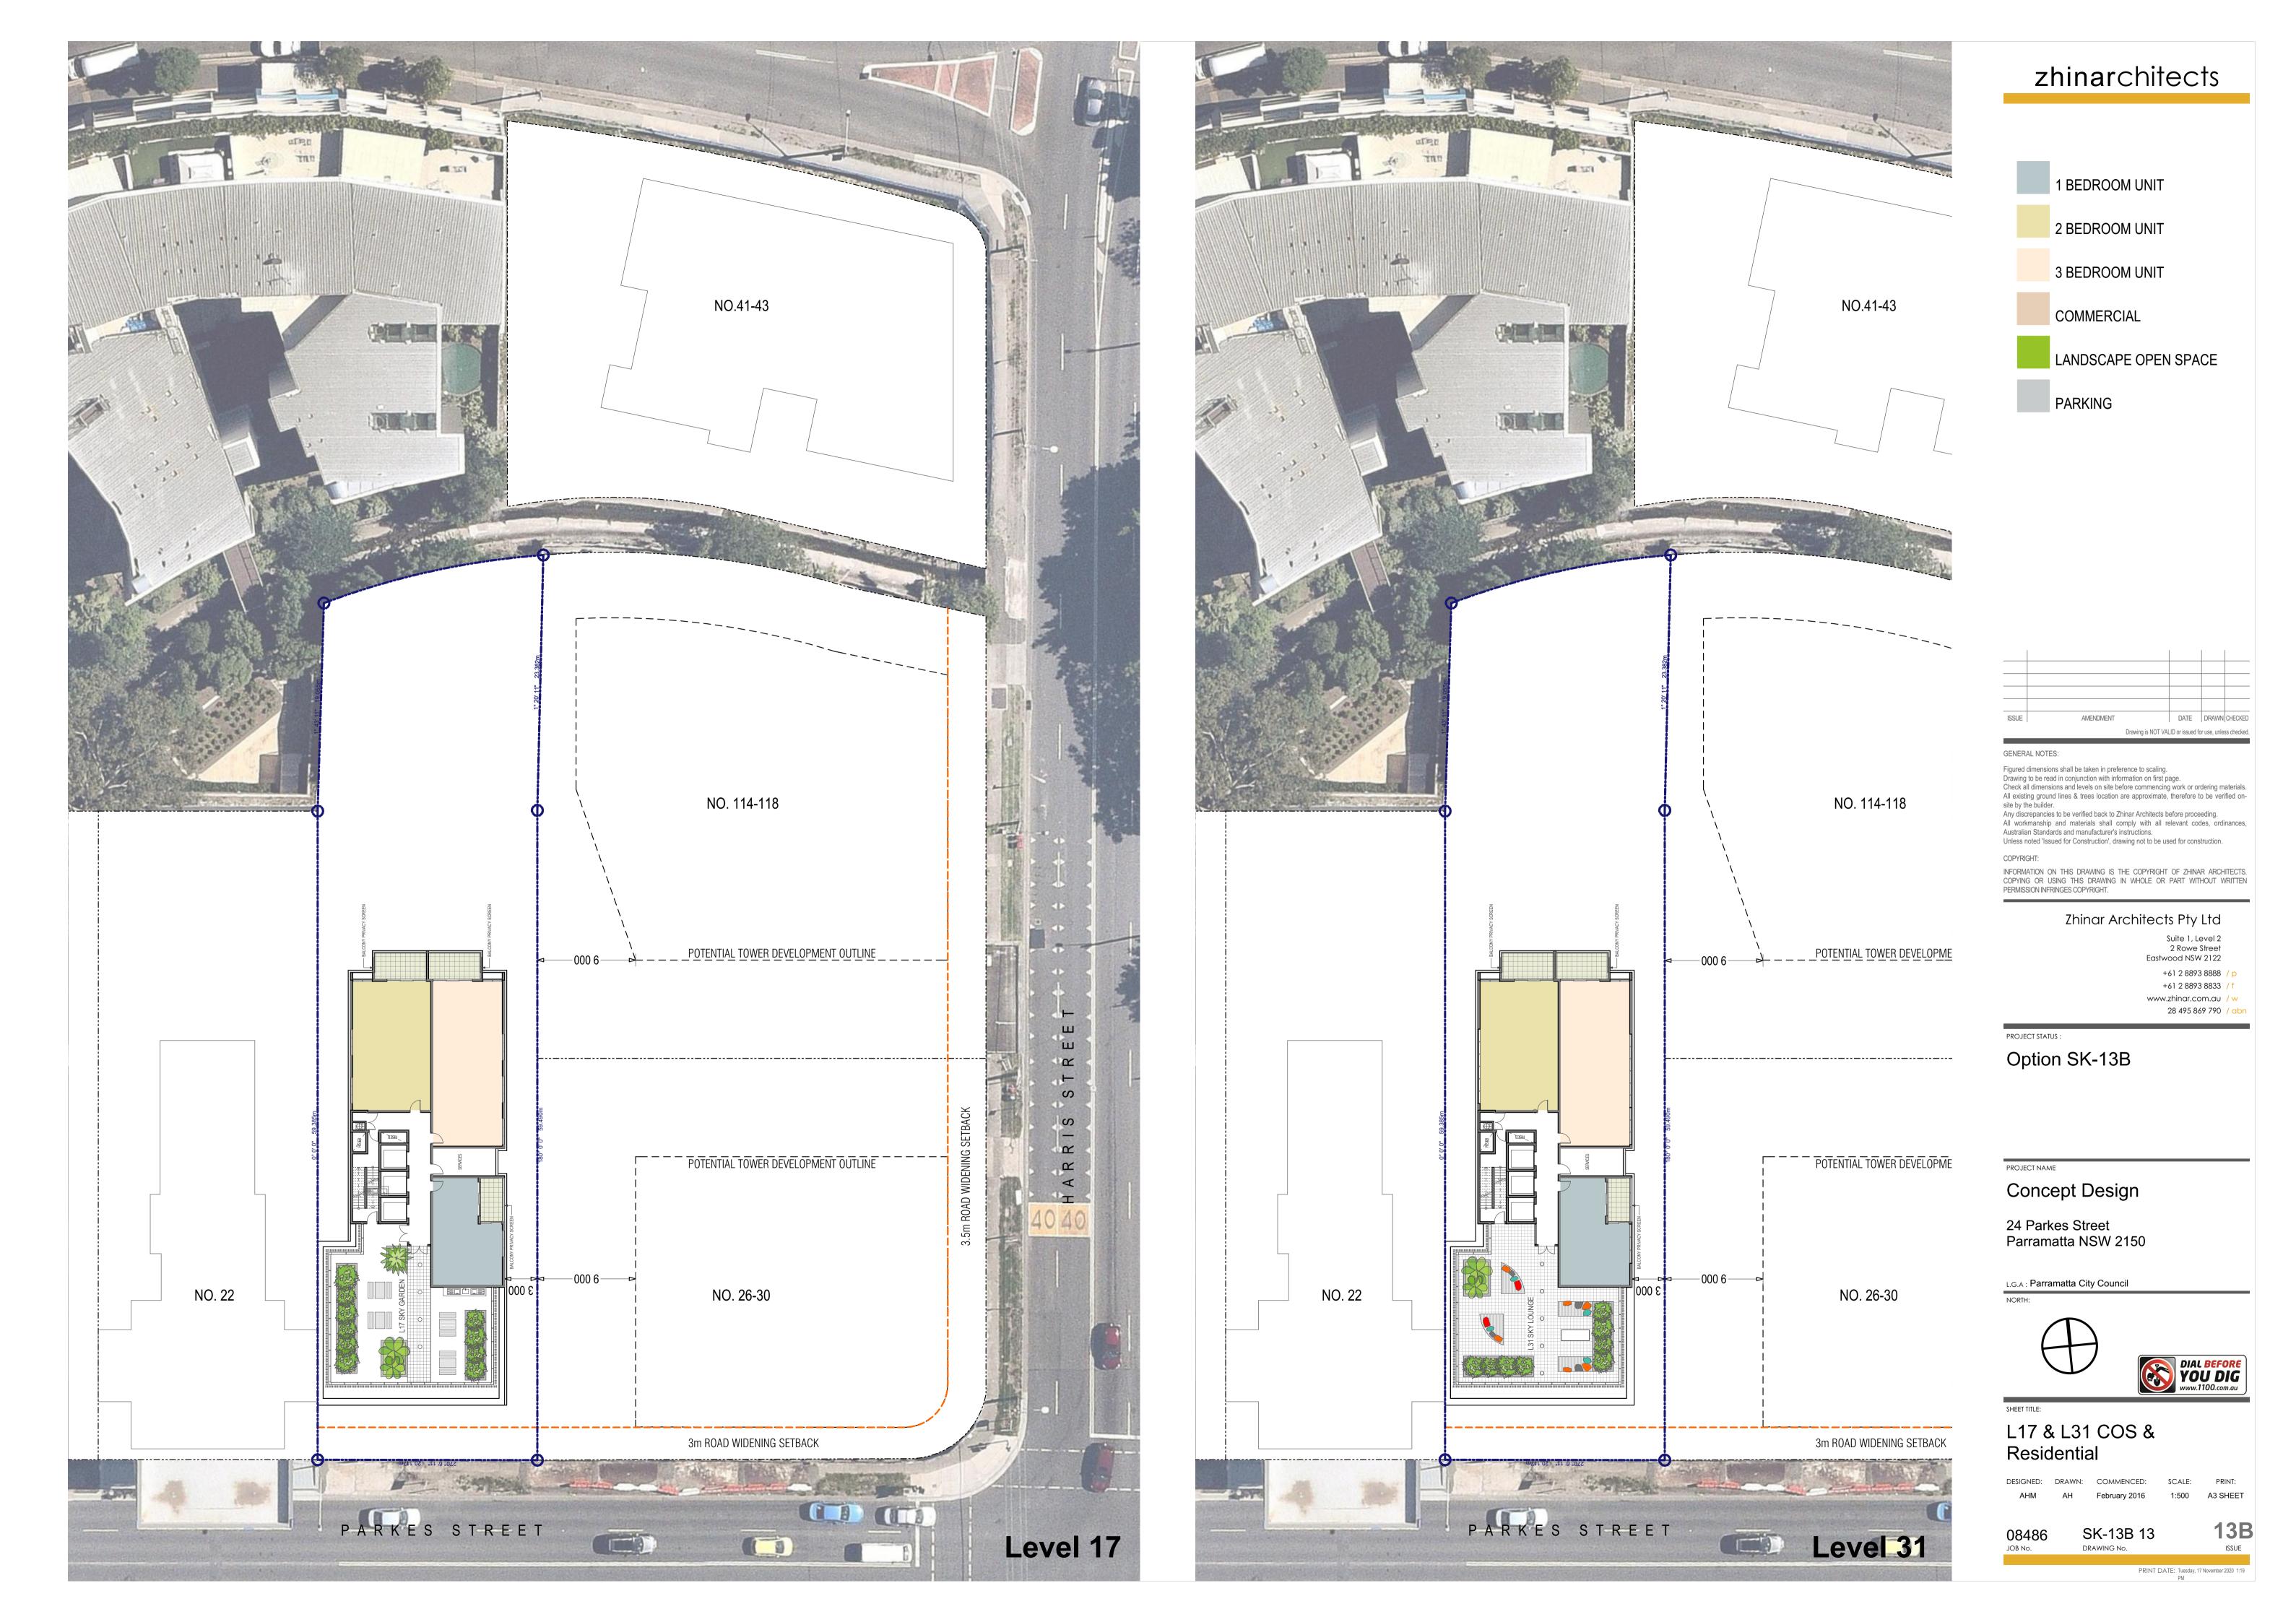

## Option SK-13B

Concept Design

24 Parkes Street Parramatta NSW 2150

L.G.A: Parramatta City Council

**Ground Floor Entry Options** 

SK-13B 07a

A3 SHEET