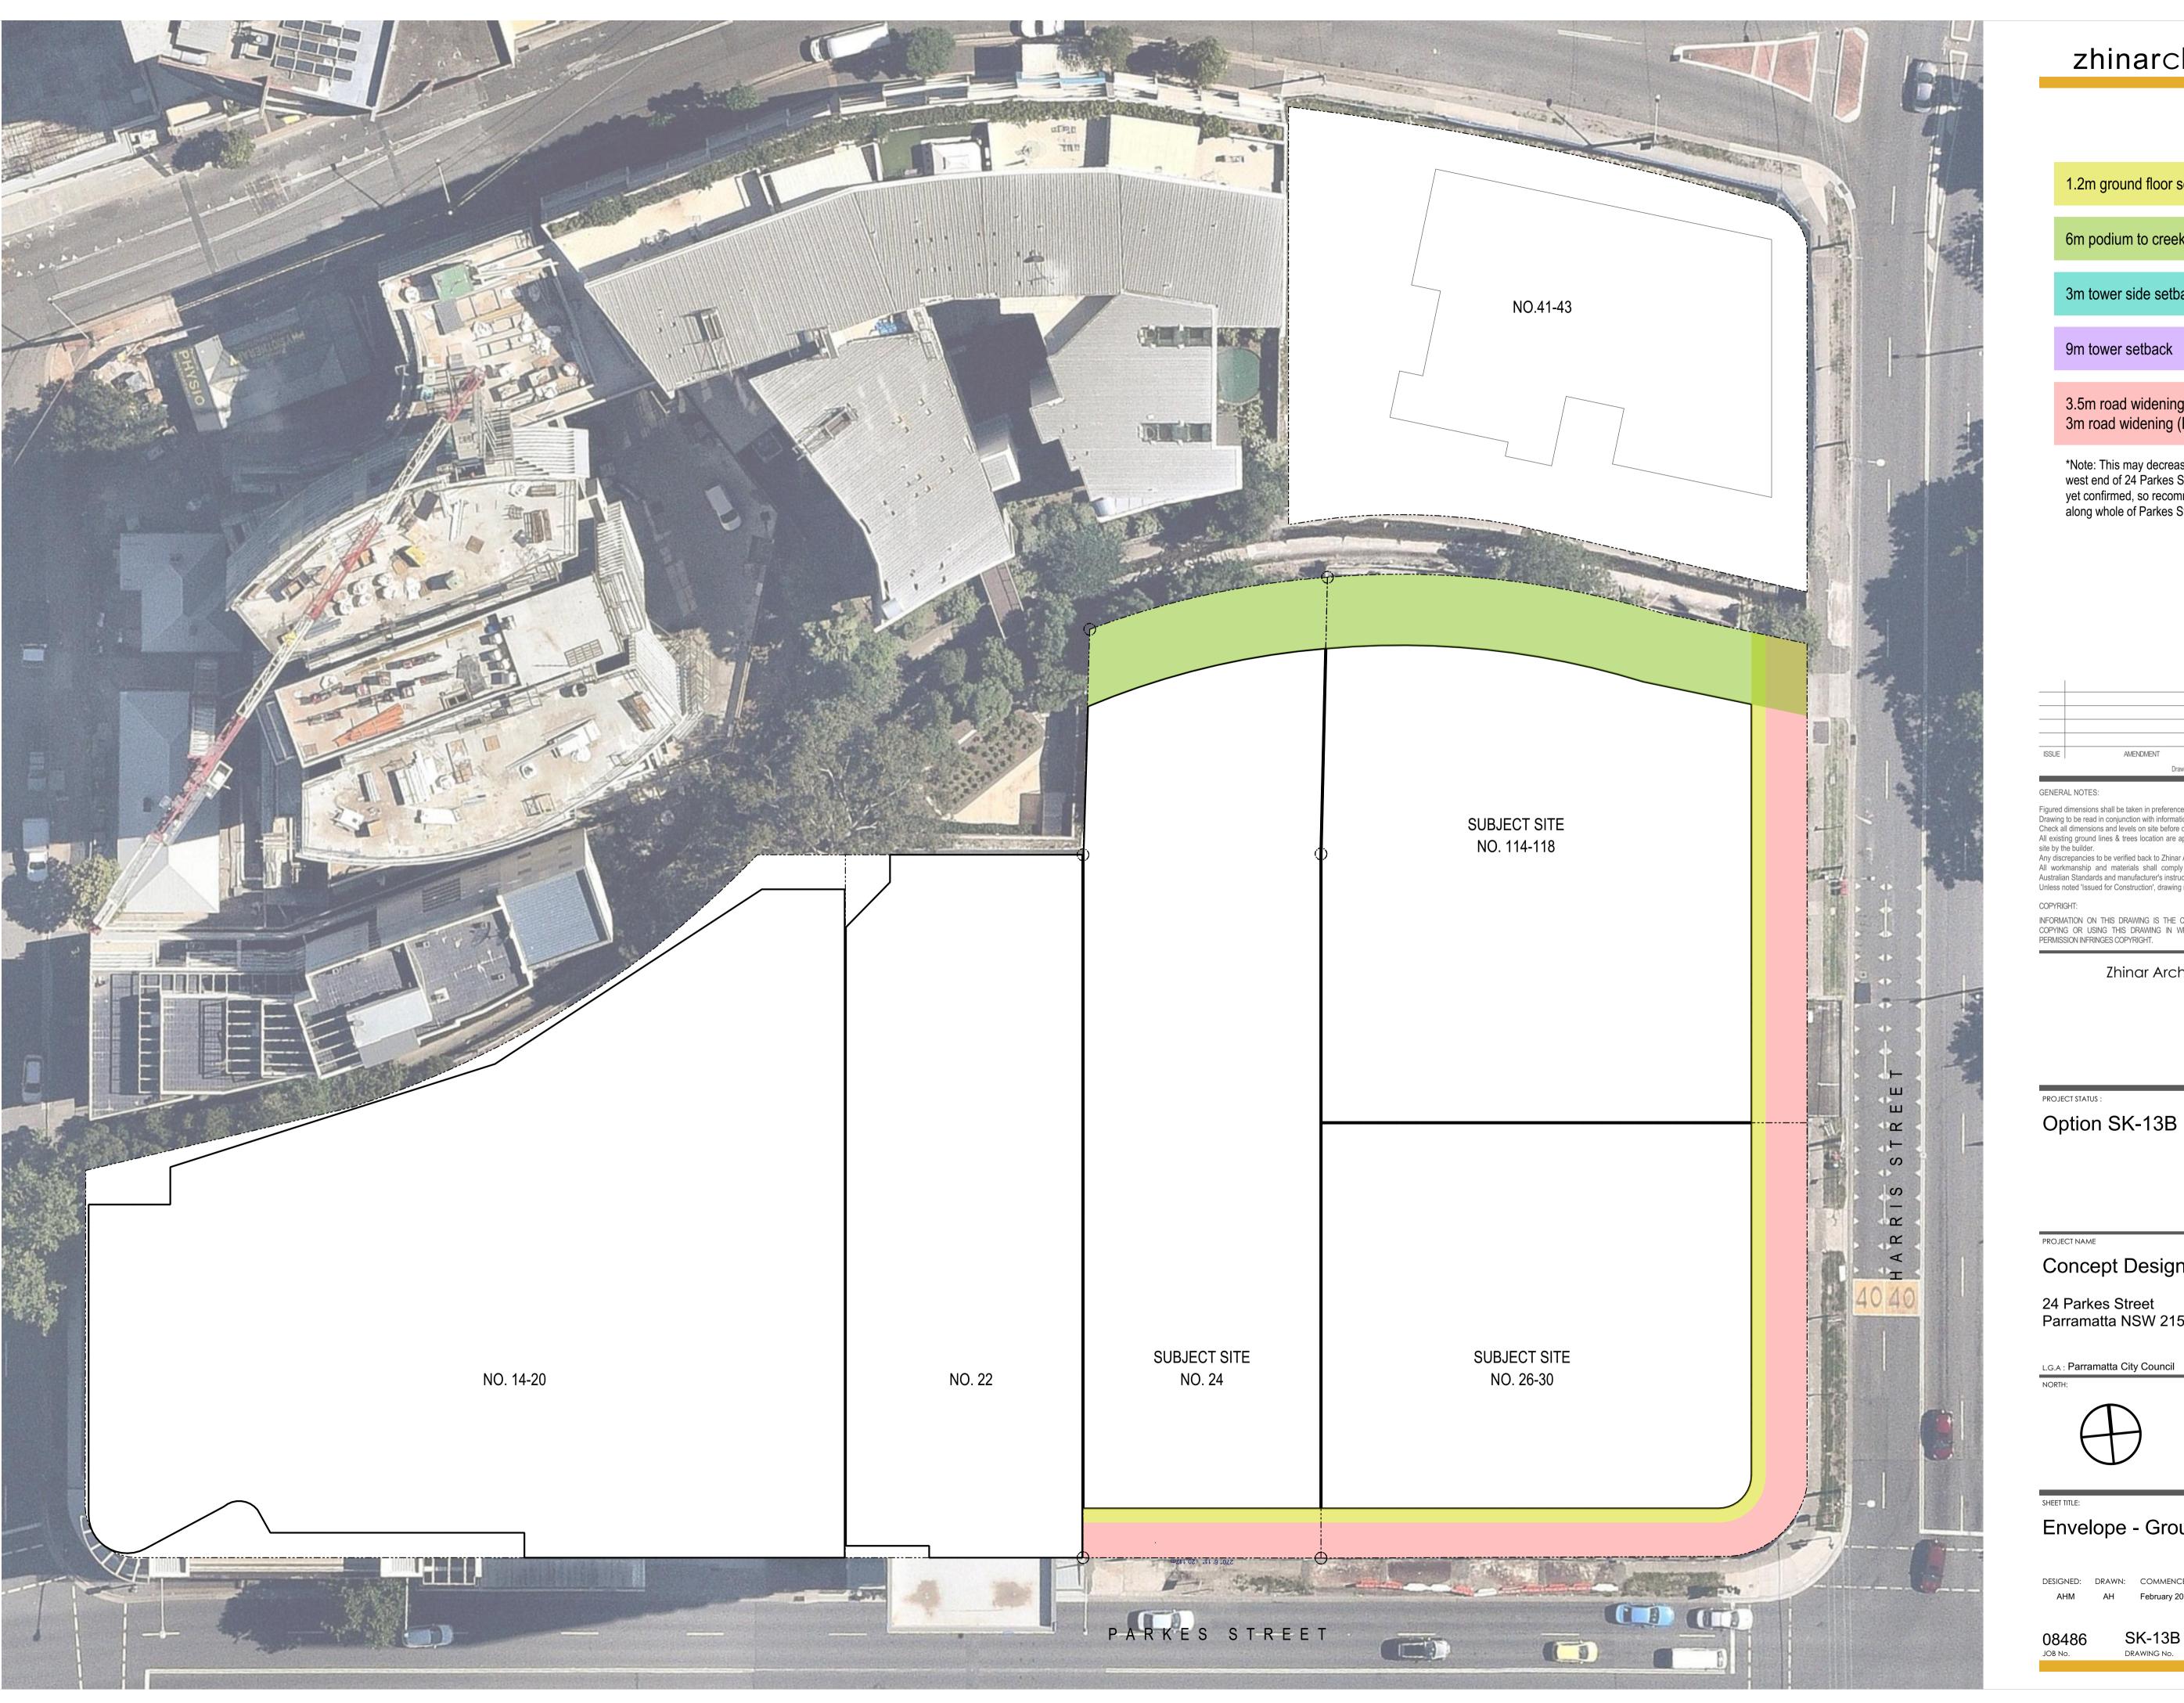

1.2m ground floor setback

6m podium to creek setback

3m tower side setback

3.5m road widening (Harris St)
3m road widening (Parkes St\*)

\*Note: This may decrease to 0m towards the west end of 24 Parkes St. However it is not yet confirmed, so recommend applying 3m along whole of Parkes St.

| ISSUE | AMENDMENT          | DATE             | DRAWN        | CHECKE     |
|-------|--------------------|------------------|--------------|------------|
|       | Drawing is NOT VAI | _ID or issued fo | r use, unles | ss checked |

Figured dimensions shall be taken in preference to scaling.

Drawing to be read in conjunction with information on first page.

Check all dimensions and levels on site before commencing work or ordering materials.

All existing ground lines & trees location are approximate, therefore to be verified on-

Any discrepancies to be verified back to Zhinar Architects before proceeding.

All workmanship and materials shall comply with all relevant codes, ordinances,

Australian Standards and manufacturer's instructions.

Unless noted 'Issued for Construction', drawing not to be used for construction.

INFORMATION ON THIS DRAWING IS THE COPYRIGHT OF ZHINAR ARCHITECTS. COPYING OR USING THIS DRAWING IN WHOLE OR PART WITHOUT WRITTEN

#### Zhinar Architects Pty Ltd

Suite 1, Level 2 2 Rowe Street Eastwood NSW 2122 +61 2 8893 8888 /

+61 2 8893 8833 / www.zhinar.com.au /w

28 495 869 790 / abn

## Concept Design

Parramatta NSW 2150

L.G.A: Parramatta City Council

Envelope - Ground

A3 SHEET

SK-13B 22

PRINT DATE: Tuesday, 17 November 2020 1:20 PM

3.5m road widening (Harris St)
3m road widening (Parkes St\*)

\*Note: This may decrease to 0m towards the west end of 24 Parkes St. However it is not yet confirmed, so recommend applying 3m along whole of Parkes St.

| ISSUE | AMENDMENT          | DATE             | DRAWN       | CHECKE     |
|-------|--------------------|------------------|-------------|------------|
|       | Drawing is NOT VAI | LID or issued fo | r use, unle | ss checked |