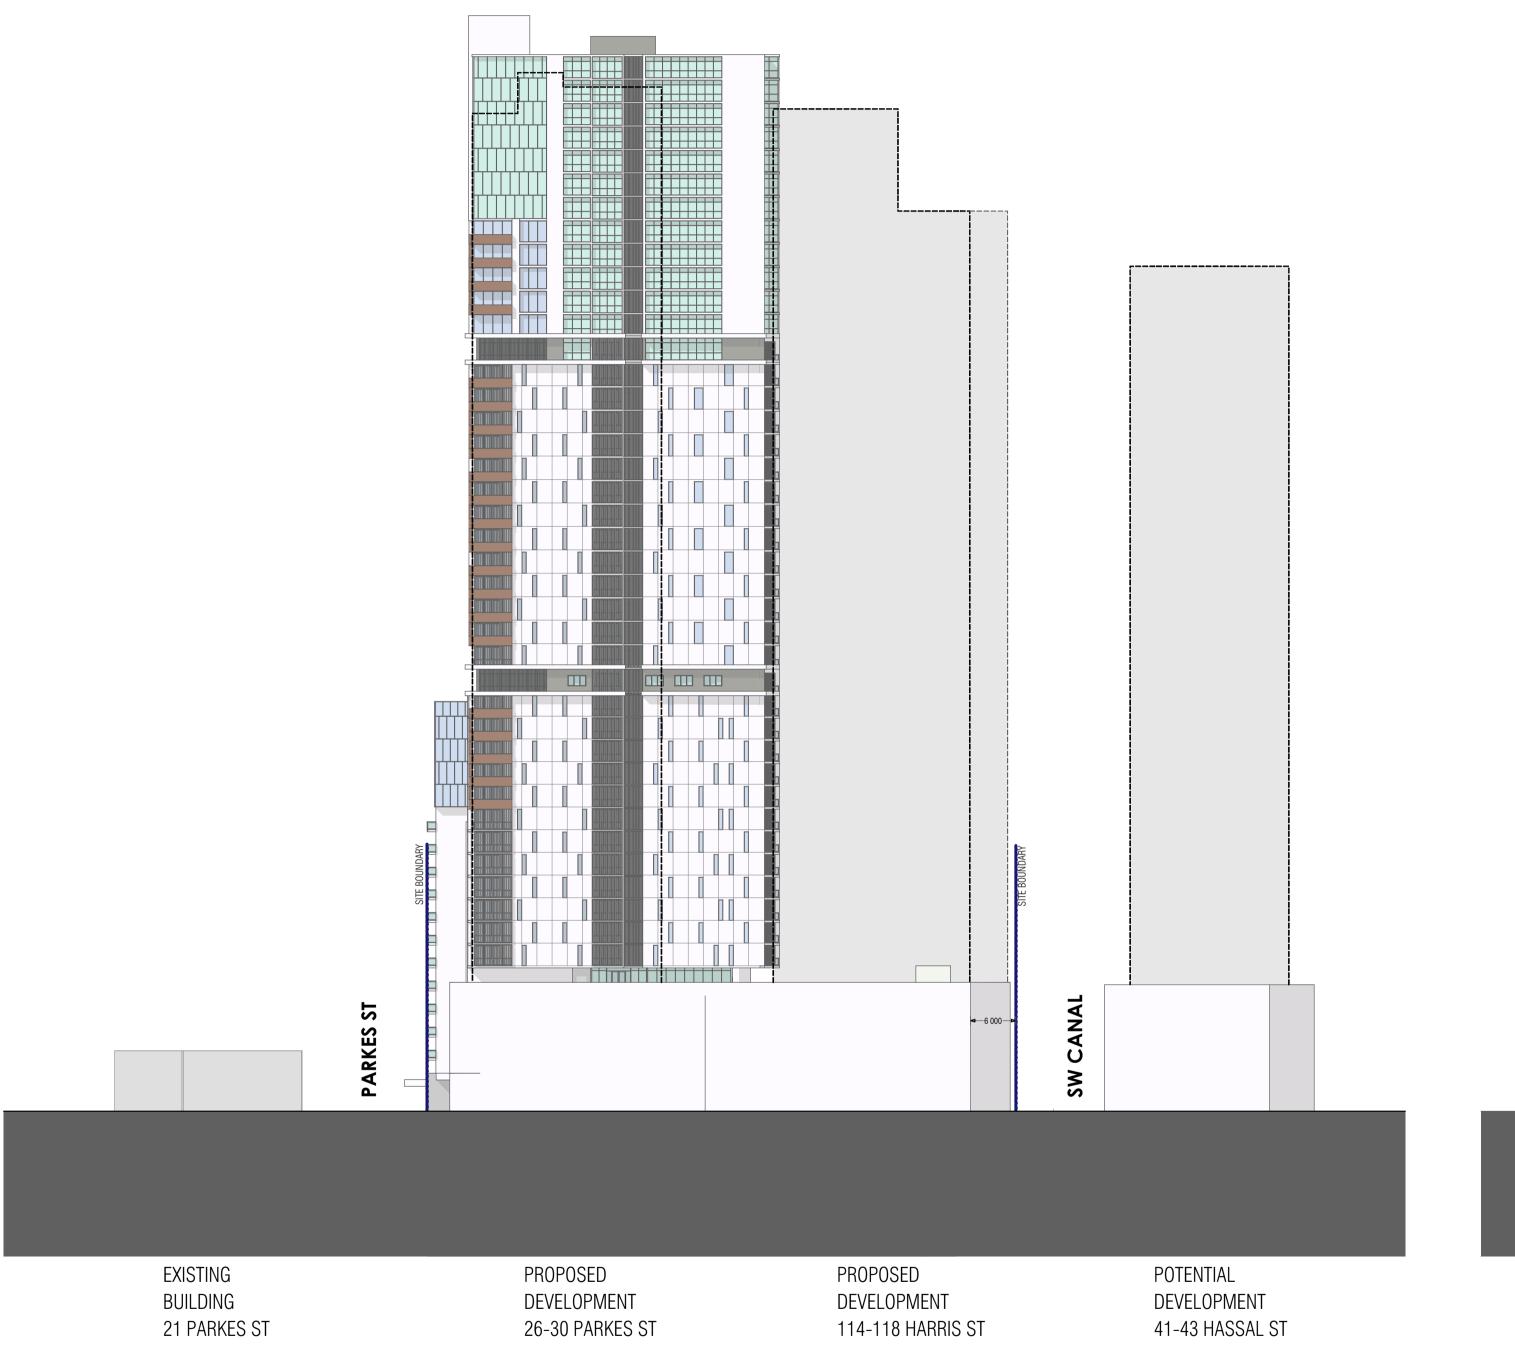

## Development Elevations 1

SK-13B 14

DRAWING No.

A3 SHEET

ISSUE

PRINT DATE: Tuesday, 17 November 2020 1:19 PM

SW CANAL PARKES ST APPROVED BUILT DEVELOPMENT 22 PARKES ST

East Elevation
Scale @A1 - 1:500

**West Elevation** 

Scale @A1 - 1:500