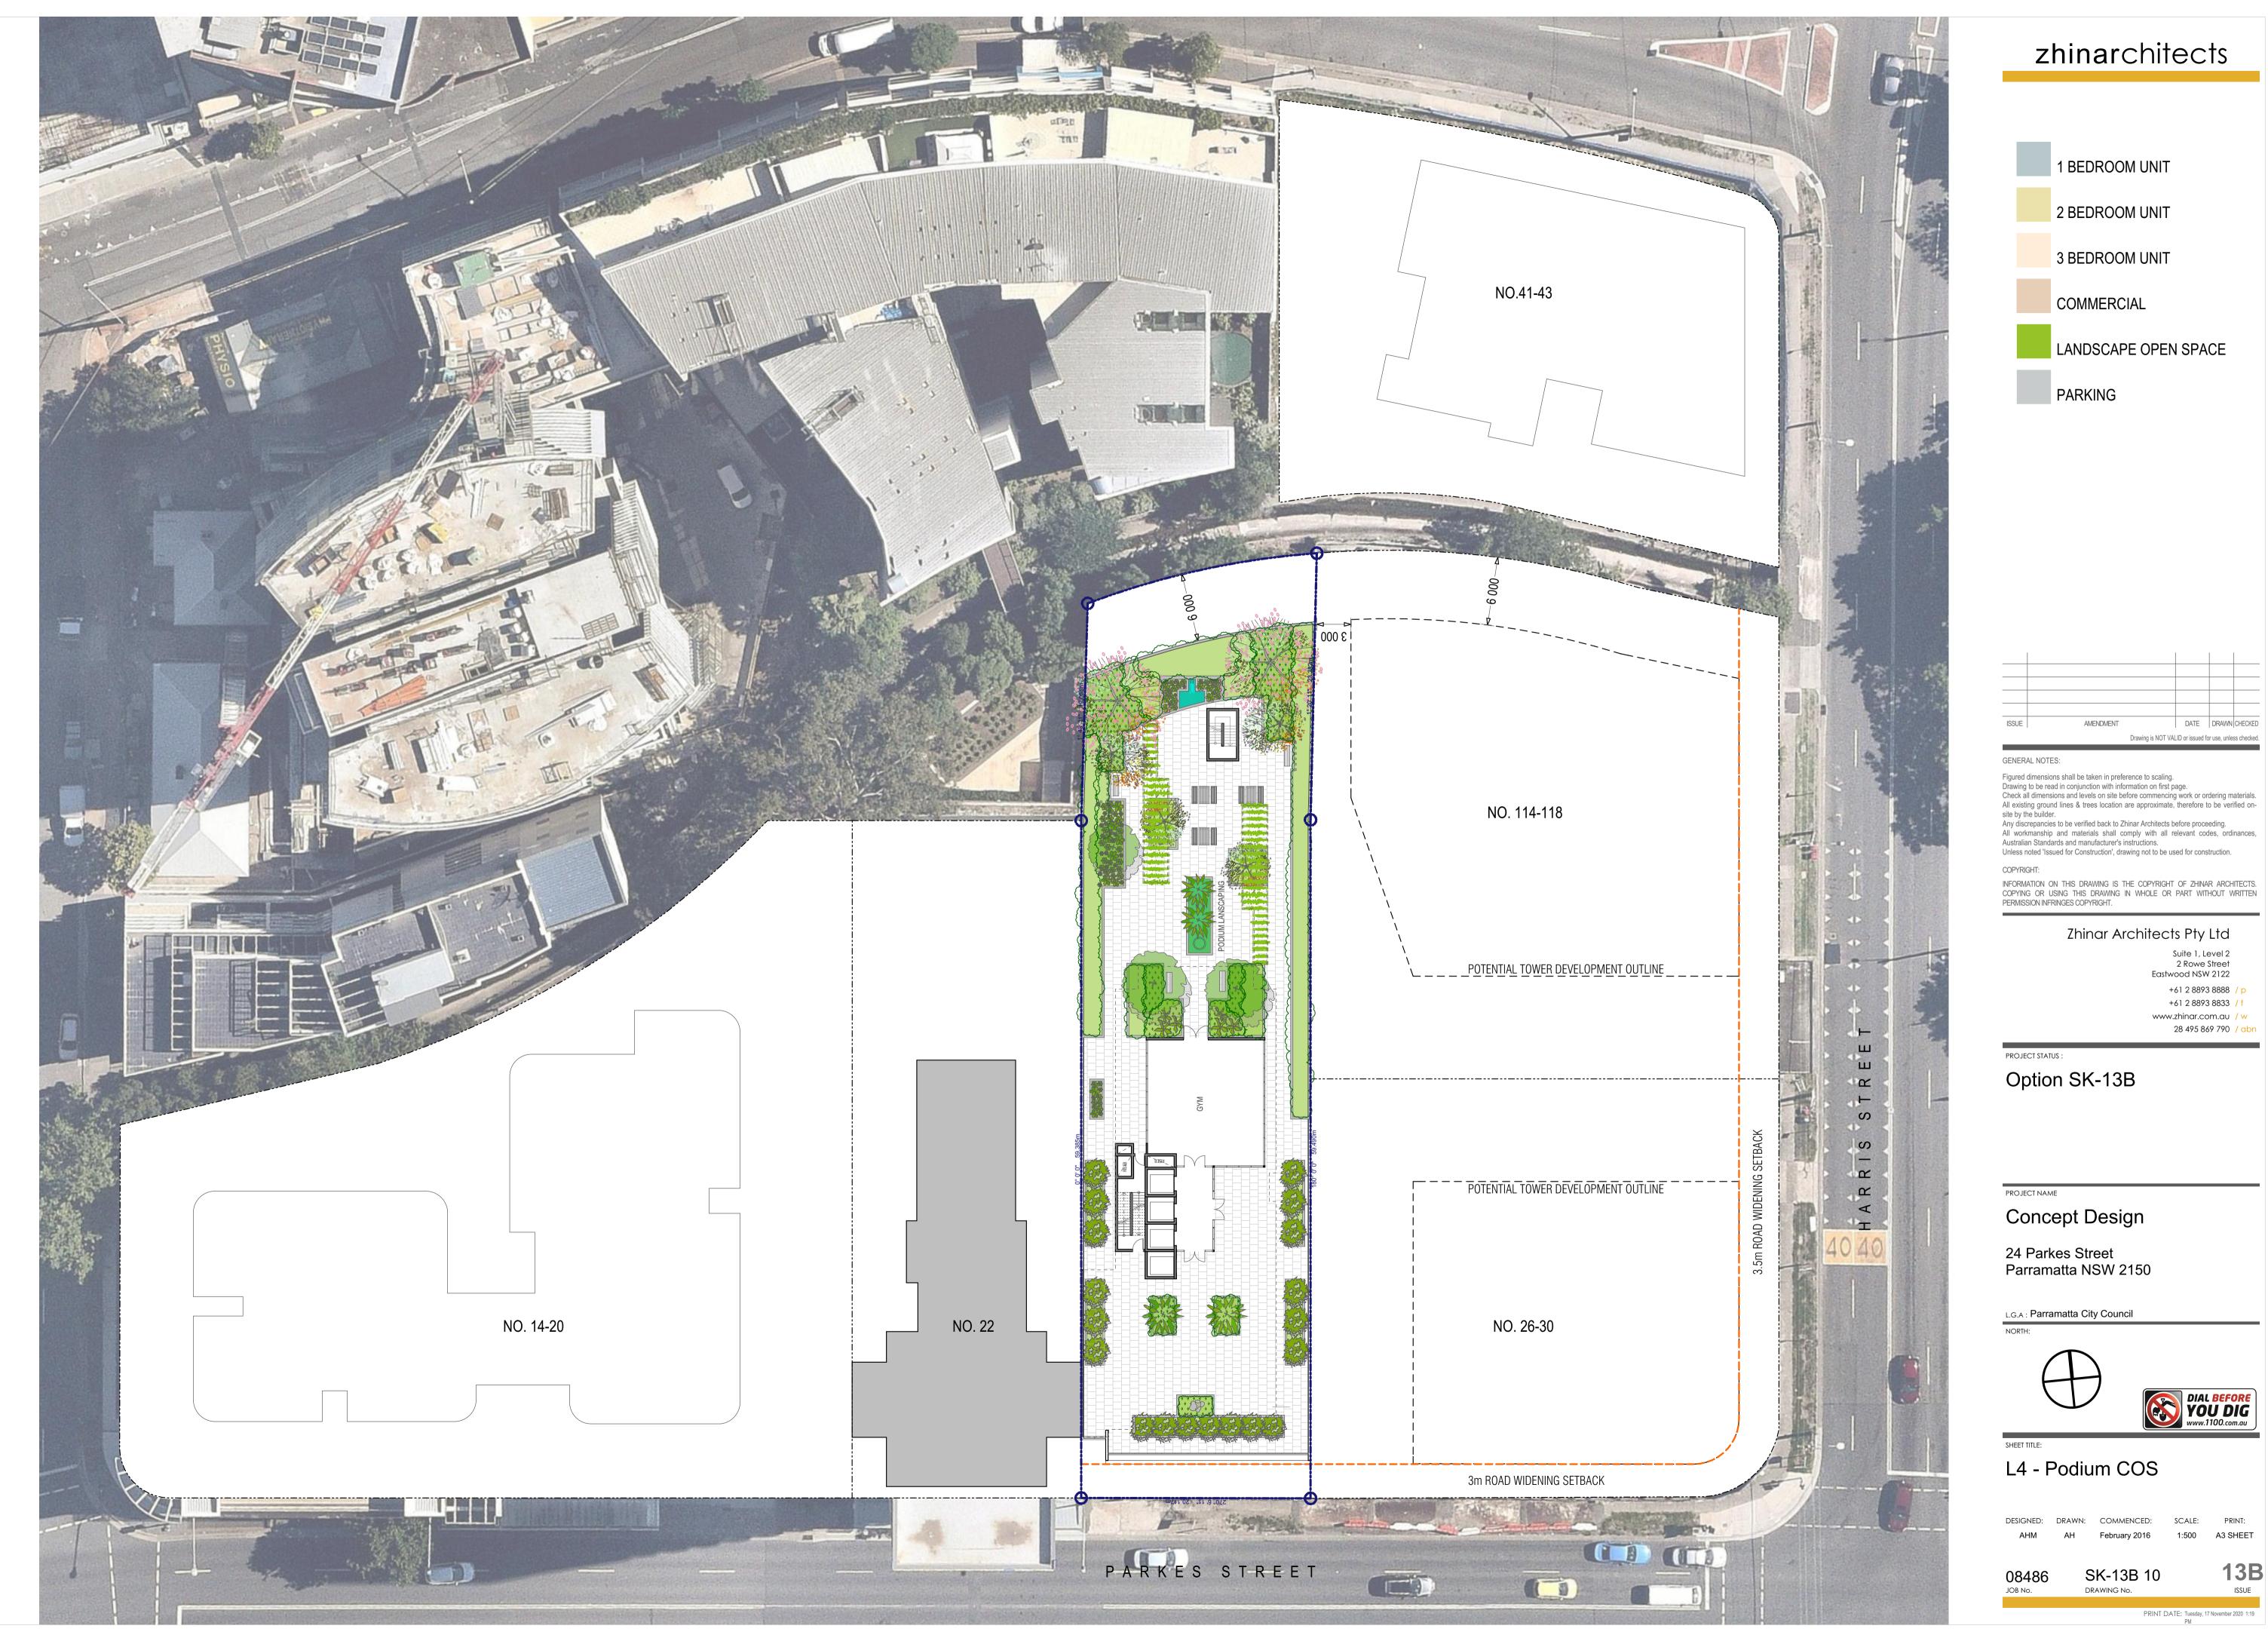

+61 2 8893 8888

+61 2 8893 8833 /

www.zhinar.com.au /w

28 495 869 790 / abn

Street Elevation -East

February 2016 AS NOTED A3 SHEET

L.G.A: Parramatta City Council



PROJECT STATUS :

NORTH:

Option SK-13B

PROJECT NAME Concept Design 24 Parkes Street Parramatta NSW 2150

SK-13B 05

13B









Parkes Street Entry Option D
Scale @A1 - 1:100



3 000

S

S

**Parkes Street Entry Option C** 

COMMERCIAL

DOUBLE- HEIGHT LOBBY



INFORMATION ON THIS DRAWING IS THE COPYRIGHT OF ZHINAR ARCHITECTS. COPYING OR USING THIS DRAWING IN WHOLE OR PART WITHOUT WRITTEN



28 495 869 790 / abn

PROJECT STATUS :

## Option SK-13B

Concept Design

24 Parkes Street Parramatta NSW 2150

L.G.A: Parramatta City Council



**Ground Floor Entry Options** 

SK-13B 07a



A3 SHEET



## Scale @A1 - 1:100















South Elevation

Scale @A1 - 1:500

**North Elevation** 

Scale @A1 - 1:500



Figured dimensions shall be taken in preference to scaling.

Drawing to be read in conjunction with information on first page.

Check all dimensions and levels on site before commencing work or ordering materials.

All existing ground lines & trees location are approximate, therefore to be verified on-

Any discrepancies to be verified back to Zhinar Architects before proceeding. All workmanship and materials shall comply with all relevant codes, ordinances, Australian Standards and manufacturer's instructions.

INFORMATION ON THIS DRAWING IS THE COPYRIGHT OF ZHINAR ARCHITECTS. COPYING OR USING THIS DRAWING IN WHOLE OR PART WITHOUT WRITTEN

#### Zhinar Architects Pty Ltd

2 Rowe Street Eastwood NSW 212