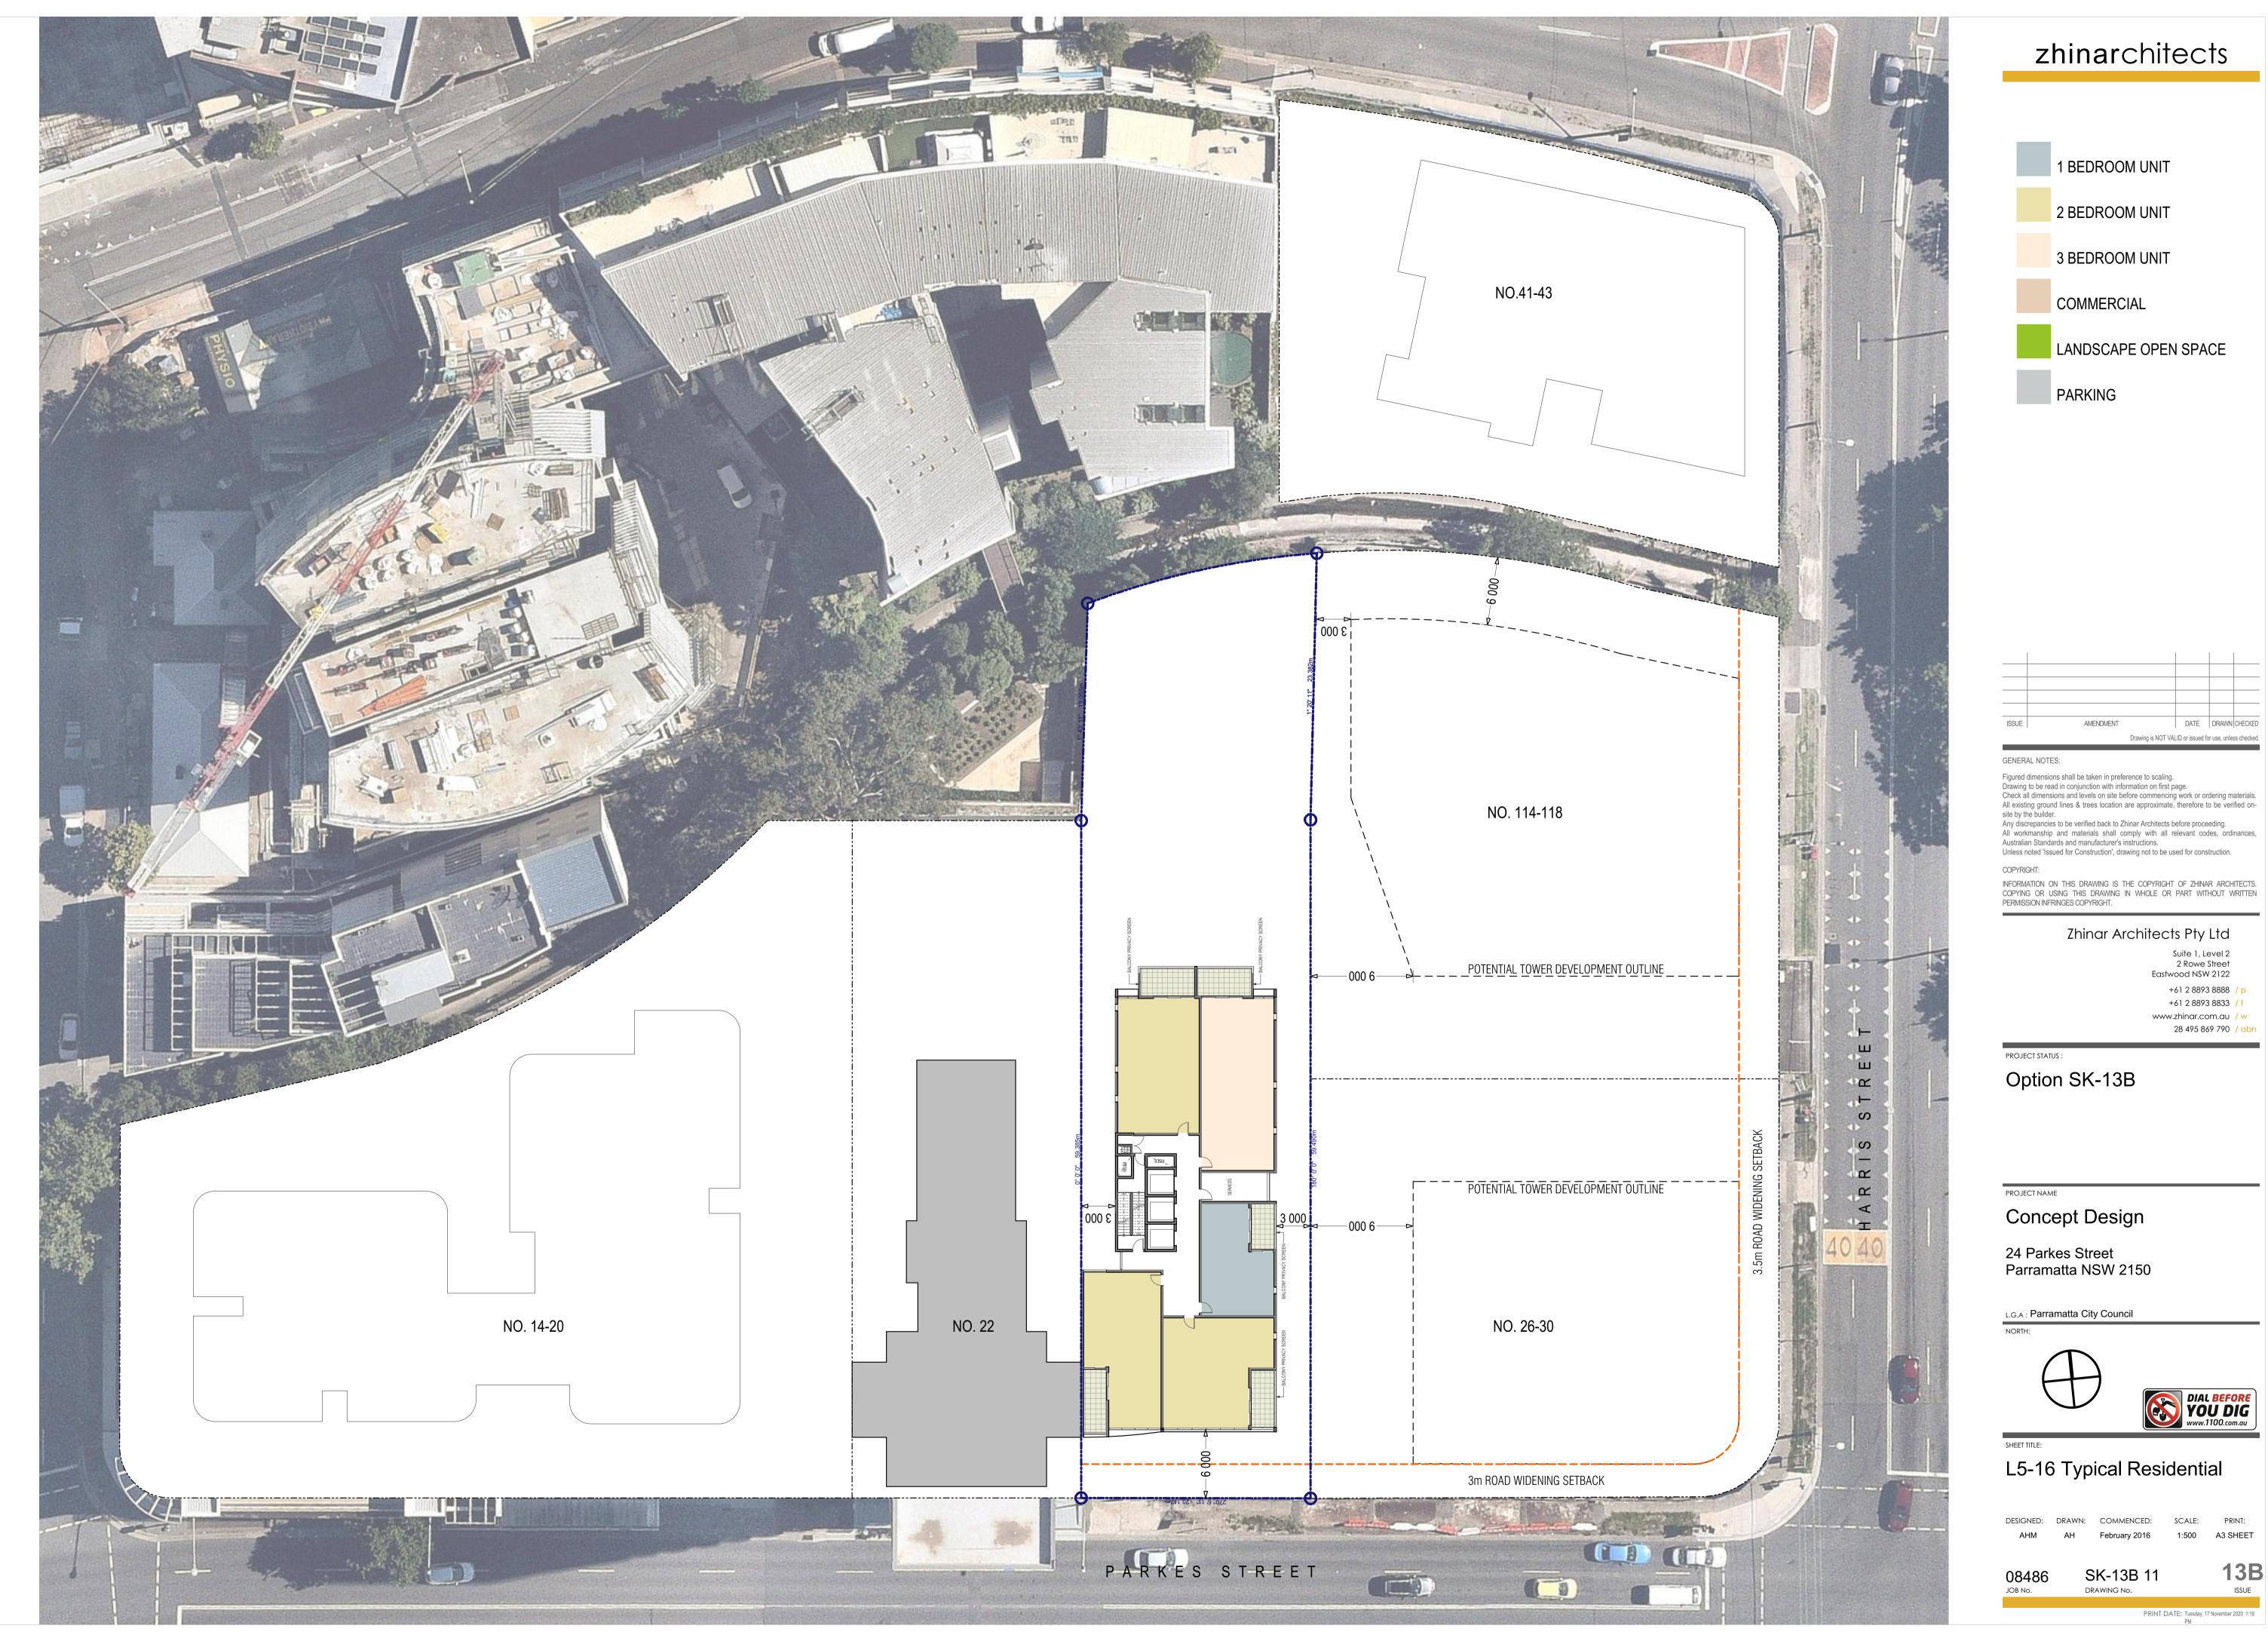

1 2 8893 8888

+61 2 8893 8833 /

www.zhinar.com.au /w

28 495 869 790 / abn

Street Elevation -East

February 2016 AS NOTED A3 SHEET

L.G.A: Parramatta City Council



PROJECT STATUS :

NORTH:

Option SK-13B

PROJECT NAME Concept Design 24 Parkes Street Parramatta NSW 2150

SK-13B 05

13B









Parkes Street Entry Option D
Scale @A1 - 1:100



3 000

S

S

**Parkes Street Entry Option C** 

COMMERCIAL

DOUBLE- HEIGHT LOBBY



INFORMATION ON THIS DRAWING IS THE COPYRIGHT OF ZHINAR ARCHITECTS. COPYING OR USING THIS DRAWING IN WHOLE OR PART WITHOUT WRITTEN



28 495 869 790 / abn

PROJECT STATUS :

## Option SK-13B

Concept Design

24 Parkes Street Parramatta NSW 2150

L.G.A: Parramatta City Council



**Ground Floor Entry Options** 

SK-13B 07a



A3 SHEET



## Scale @A1 - 1:100















South Elevation

Scale @A1 - 1:500

**North Elevation** 

Scale @A1 - 1:500



Figured dimensions shall be taken in preference to scaling.

Drawing to be read in conjunction with information on first page.

Check all dimensions and levels on site before commencing work or ordering materials.

All existing ground lines & trees location are approximate, therefore to be verified on-

Any discrepancies to be verified back to Zhinar Architects before proceeding. All workmanship and materials shall comply with all relevant codes, ordinances, Australian Standards and manufacturer's instructions.

INFORMATION ON THIS DRAWING IS THE COPYRIGHT OF ZHINAR ARCHITECTS. COPYING OR USING THIS DRAWING IN WHOLE OR PART WITHOUT WRITTEN

#### Zhinar Architects Pty Ltd

2 Rowe Street Eastwood NSW 2122