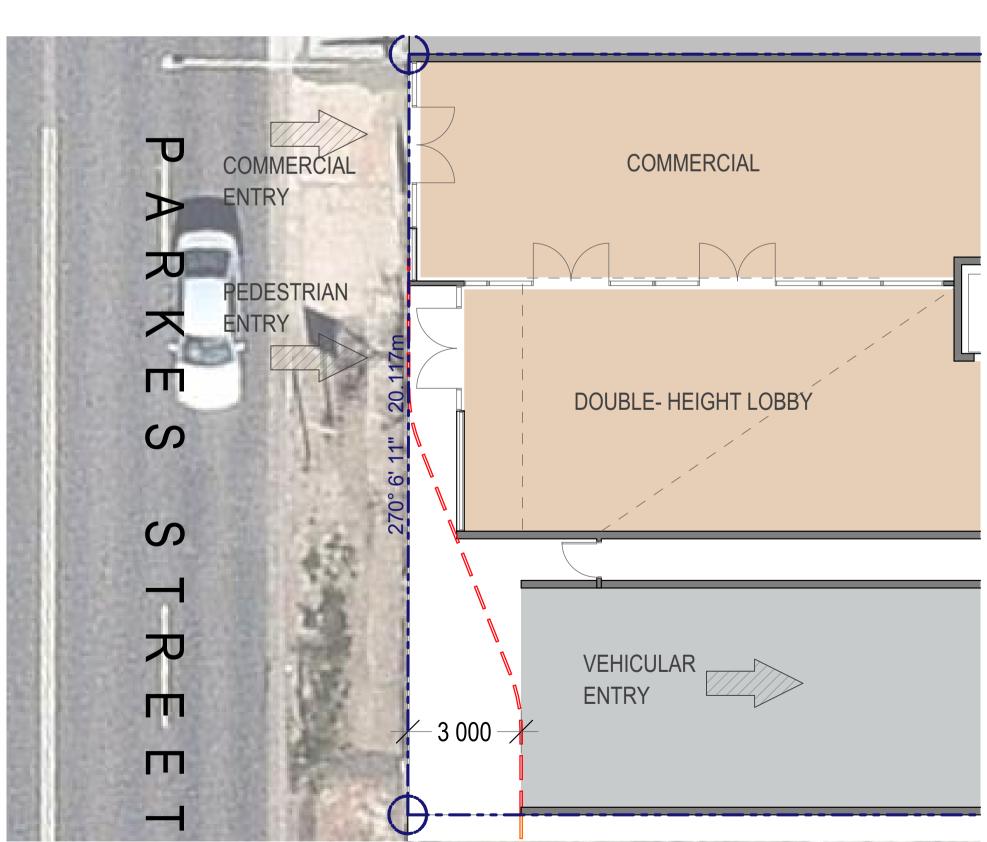

PROJECT NAME Concept Design 24 Parkes Street Parramatta NSW 2150

SK-13B 05

13B

Parkes Street Entry Option D
Scale @A1 - 1:100

3 000

S

S

**Parkes Street Entry Option C** 

COMMERCIAL

DOUBLE- HEIGHT LOBBY

INFORMATION ON THIS DRAWING IS THE COPYRIGHT OF ZHINAR ARCHITECTS. COPYING OR USING THIS DRAWING IN WHOLE OR PART WITHOUT WRITTEN

28 495 869 790 / abn

PROJECT STATUS :

## Option SK-13B

Concept Design

24 Parkes Street Parramatta NSW 2150

L.G.A: Parramatta City Council

**Ground Floor Entry Options** 

SK-13B 07a

A3 SHEET