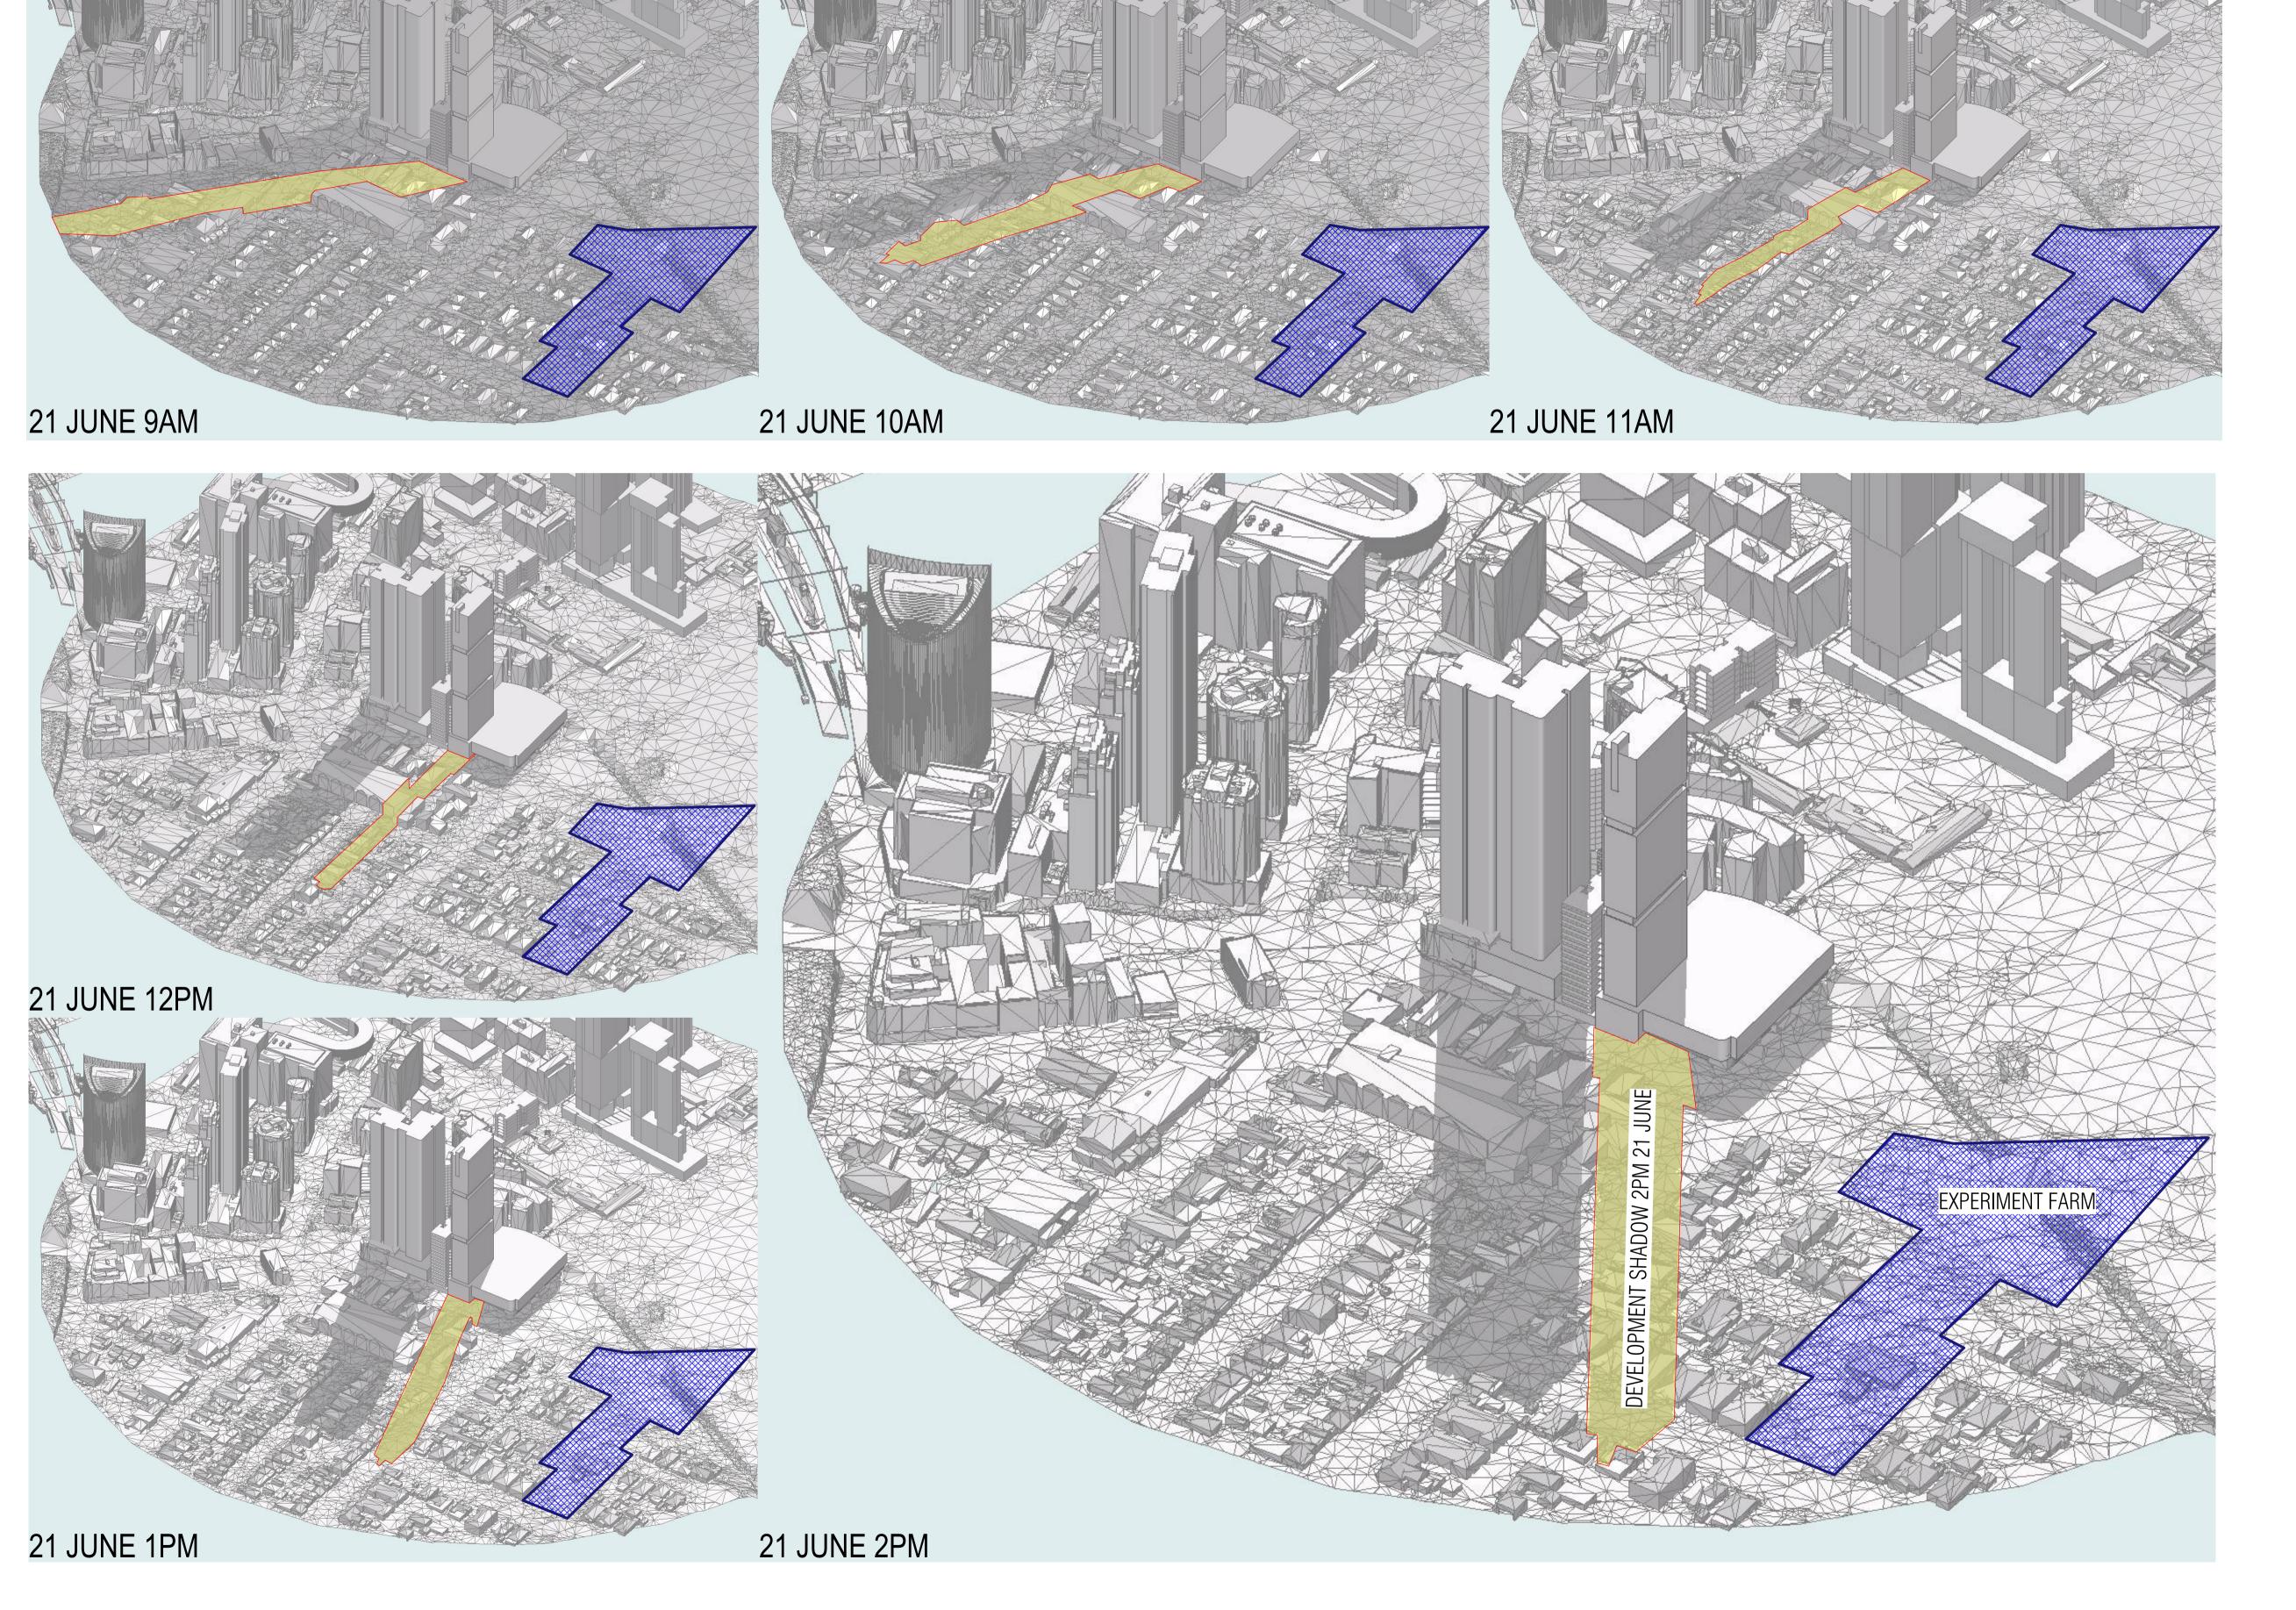

## Option SK-13B

PROJECT NAME

Concept Design

24 Parkes Street Parramatta NSW 2150

L.G.A: Parramatta City Council

SHEET TIT

Overshadowing - 21 June

DESIGNED: DRAWN:

AHM AH

DRAWN: COMMENC

CALE: PR

SK-13B 1