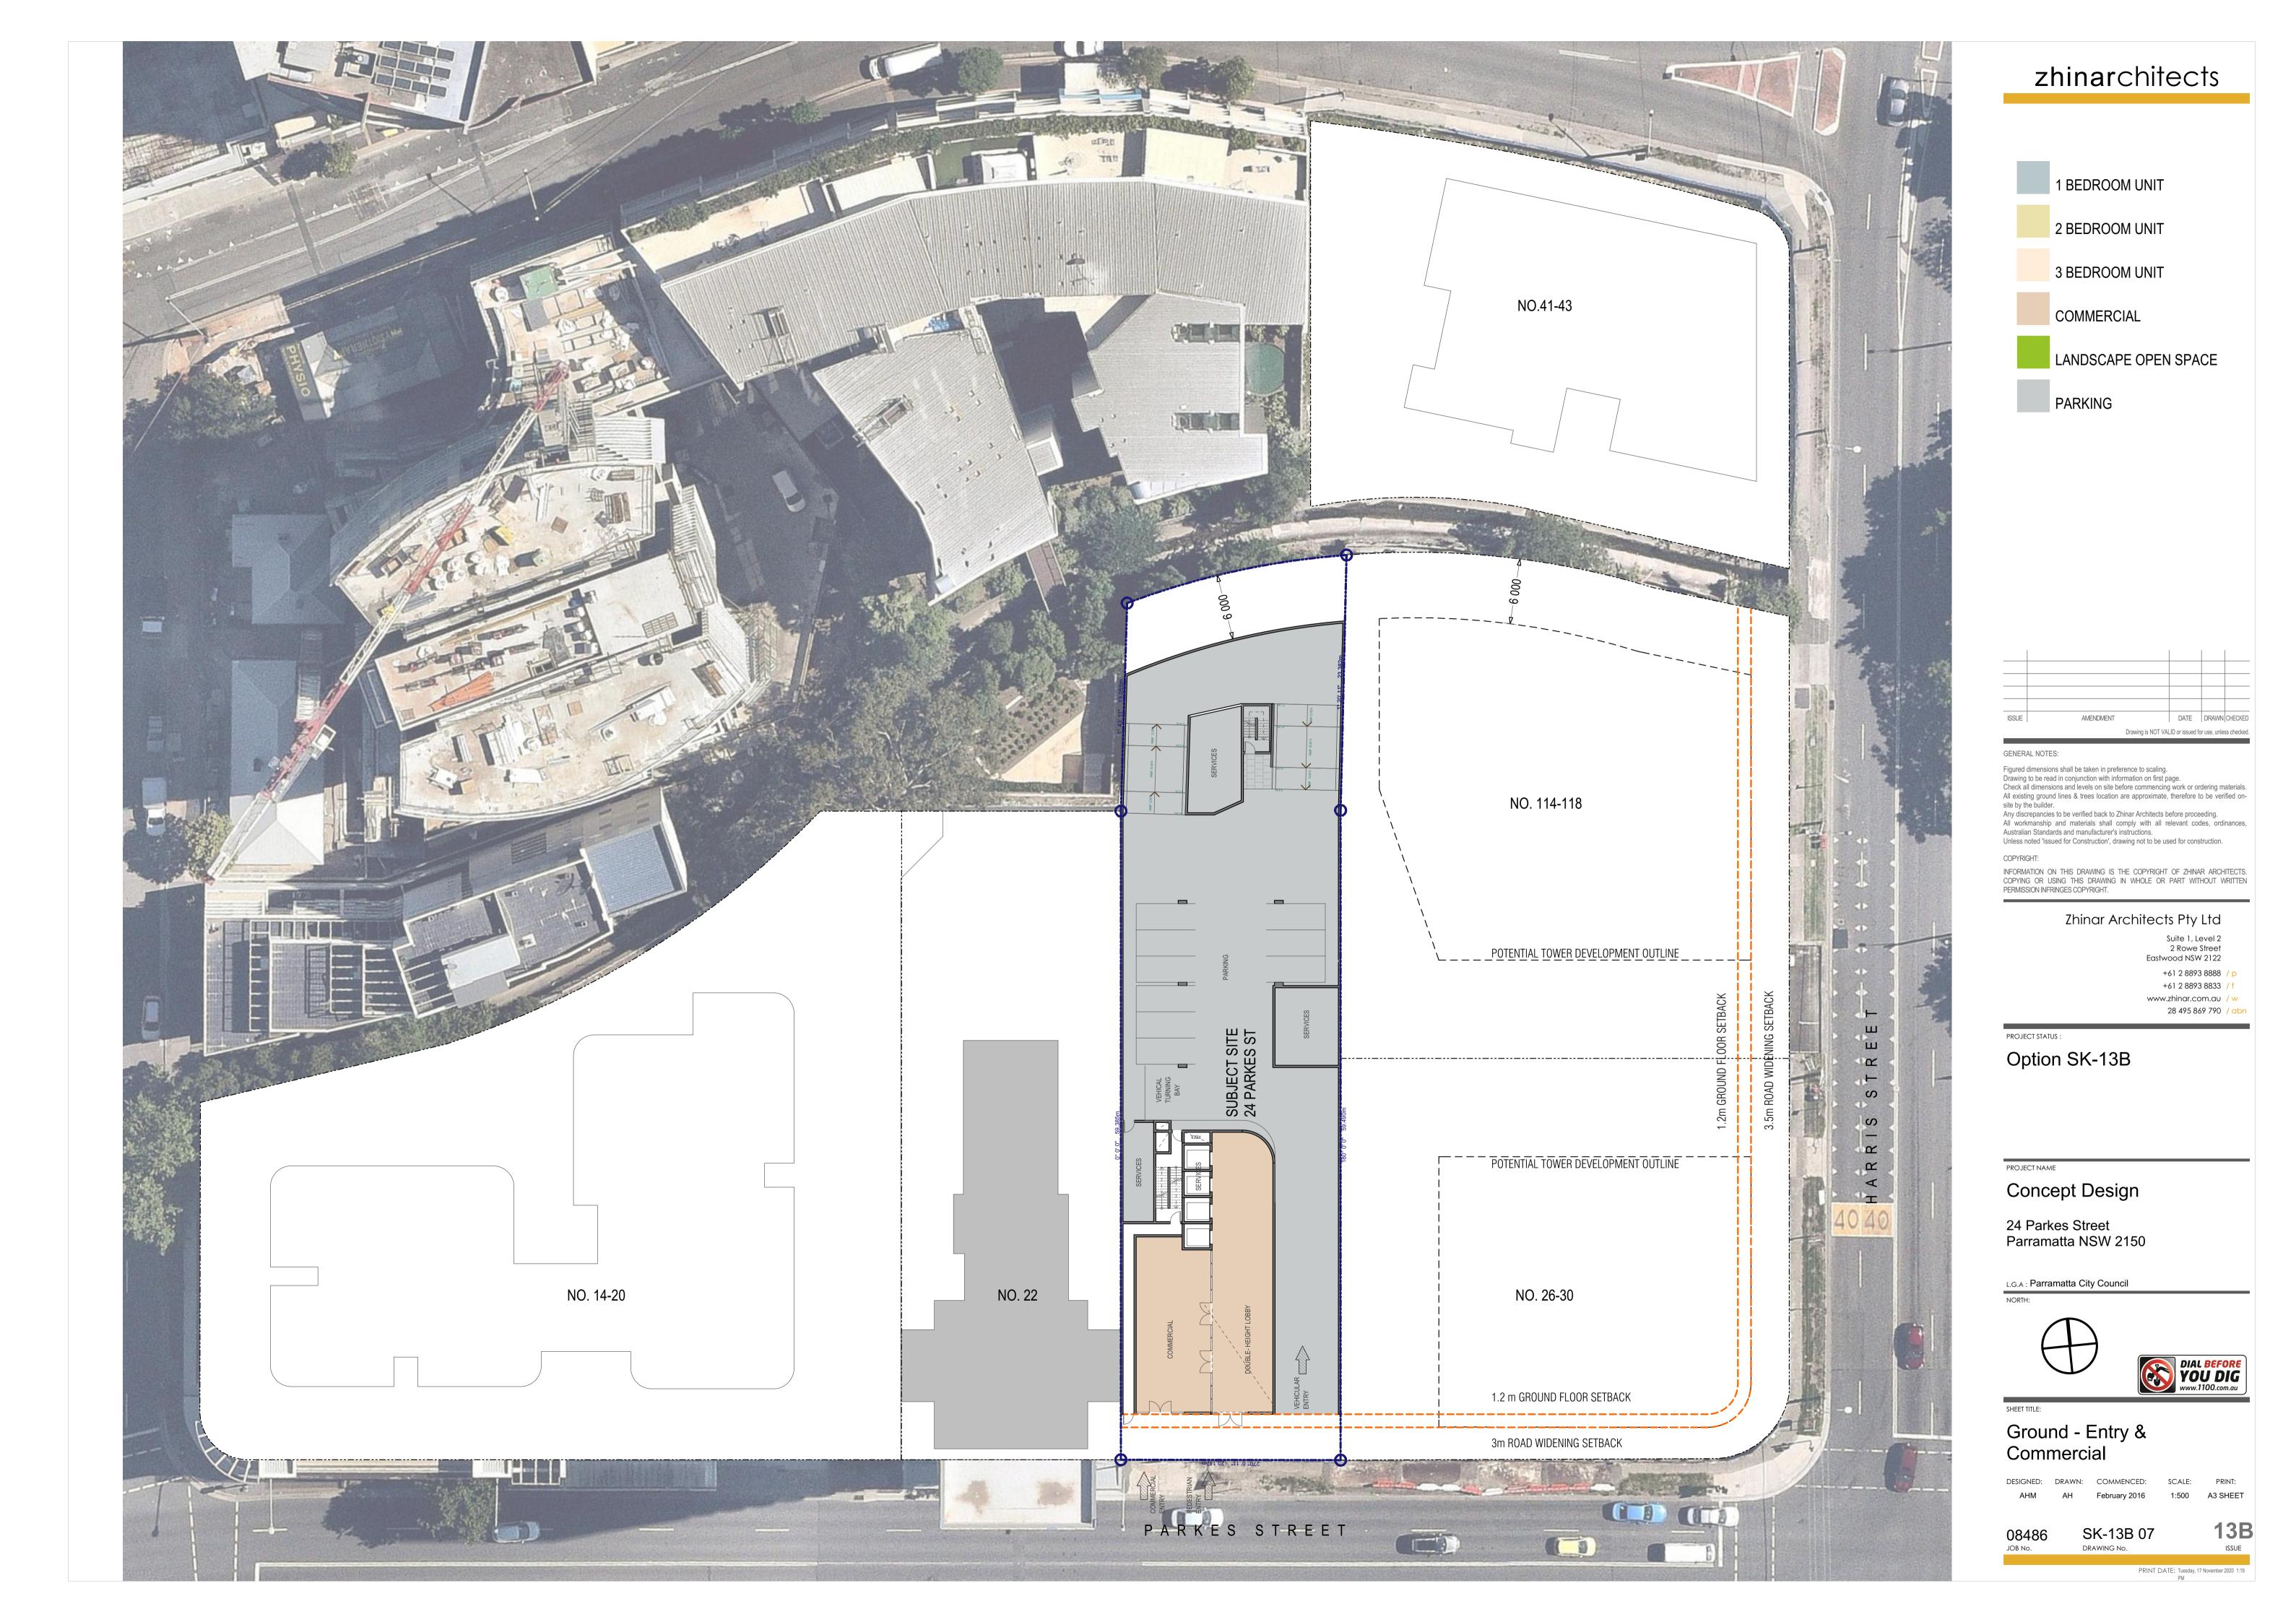

### Option SK-13B

## Concept Design

24 Parkes Street Parramatta NSW 2150

L.G.A: Parramatta City Council

Cover Sheet

SK-13B 01

ISSUE

2 Rowe Street

Eastwood NSW 2122 +61 2 8893 8888 / +61 2 8893 8833 / www.zhinar.com.au /w 28 495 869 790 / abn

## Option SK-13B

Concept Design

24 Parkes Street Parramatta NSW 2150

L.G.A: Parramatta City Council

**Ground Floor Entry Options** 

SK-13B 07a

A3 SHEET