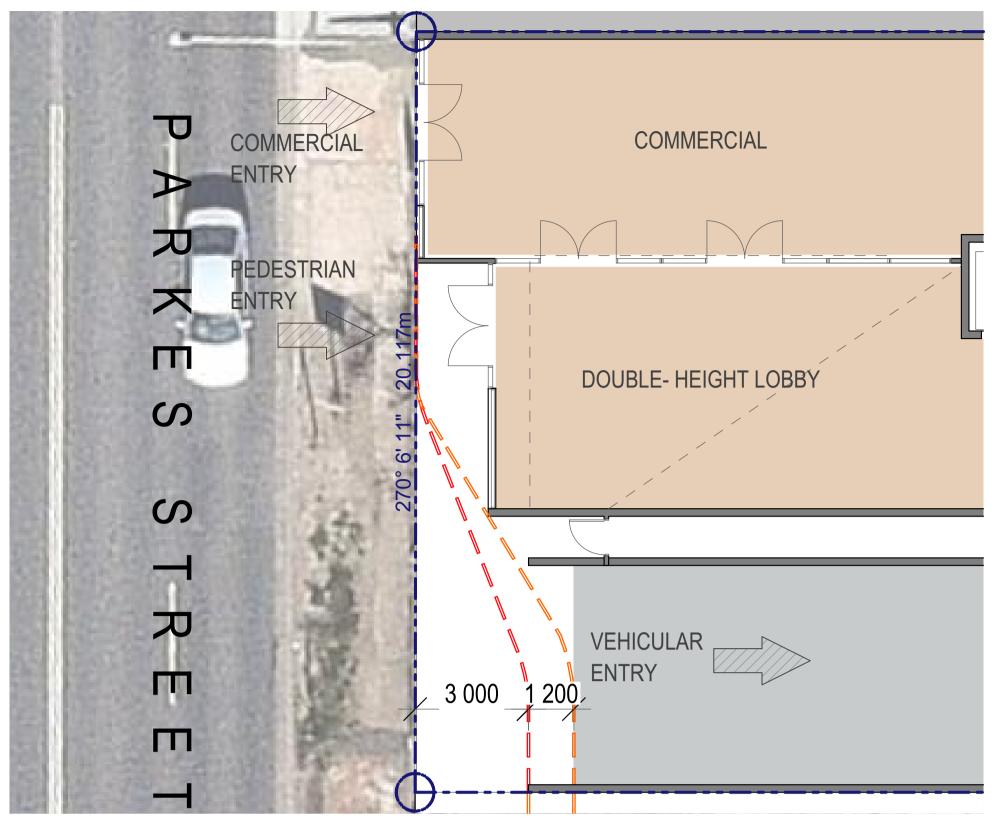

PROJECT NAME Concept Design 24 Parkes Street Parramatta NSW 2150

SK-13B 05

13B

Parkes Street Entry Option D
Scale @A1 - 1:100

3 000

S

S

**Parkes Street Entry Option C** 

COMMERCIAL

DOUBLE- HEIGHT LOBBY

INFORMATION ON THIS DRAWING IS THE COPYRIGHT OF ZHINAR ARCHITECTS. COPYING OR USING THIS DRAWING IN WHOLE OR PART WITHOUT WRITTEN

28 495 869 790 / abn

PROJECT STATUS :

## Option SK-13B

Concept Design

24 Parkes Street Parramatta NSW 2150

L.G.A: Parramatta City Council

**Ground Floor Entry Options** 

SK-13B 07a

A3 SHEET