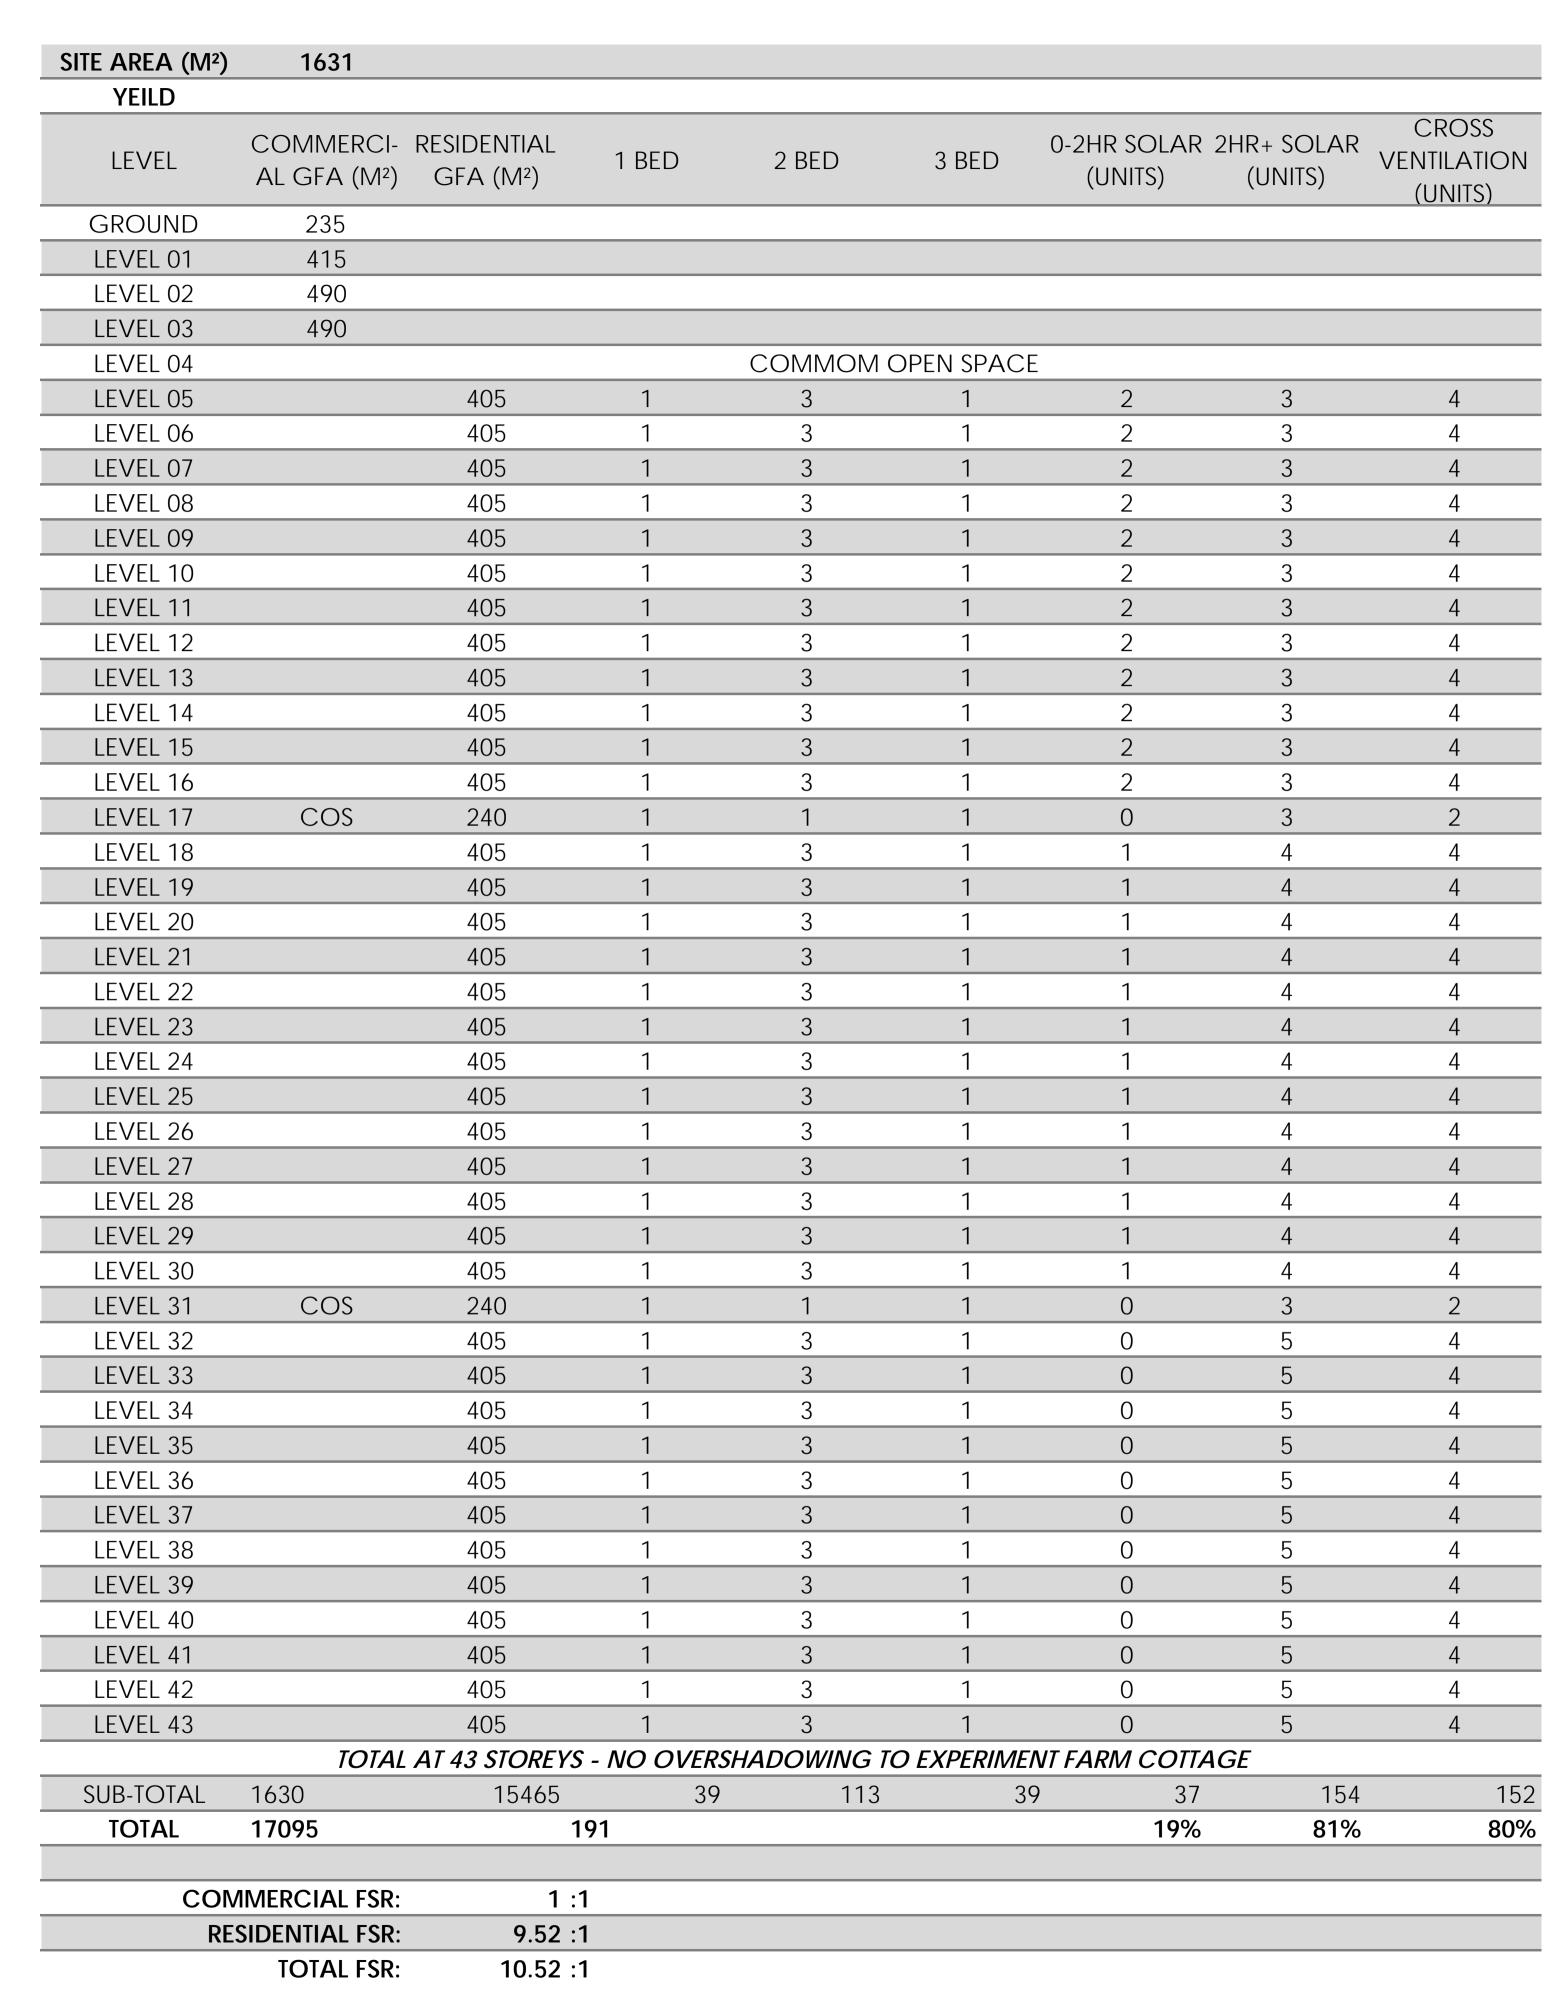

### Development Yield Summary

DESIGNED: DRAWN: COMMENCED: SCALE:

08486 JOB No.

February 2016

| SK-13B 21 | 13B                                |
|-----------|------------------------------------|
| PRINT DAT | TE: Tuesday, 17 November 2020 1:20 |

| PARKING    | SUBTOTAL | RATE | REC | QUIRED | PROVIDED |
|------------|----------|------|-----|--------|----------|
| 1 BED      | 72       |      | 0.3 | 21.6   | 22       |
| 2 BED      | 144      |      | 0.7 | 100.8  | 114      |
| 3 BED      | 0        |      | 1   | 0      | 0        |
| COMMERCIAL |          |      |     |        | 100      |
| TOTAL      |          |      |     |        | 236      |