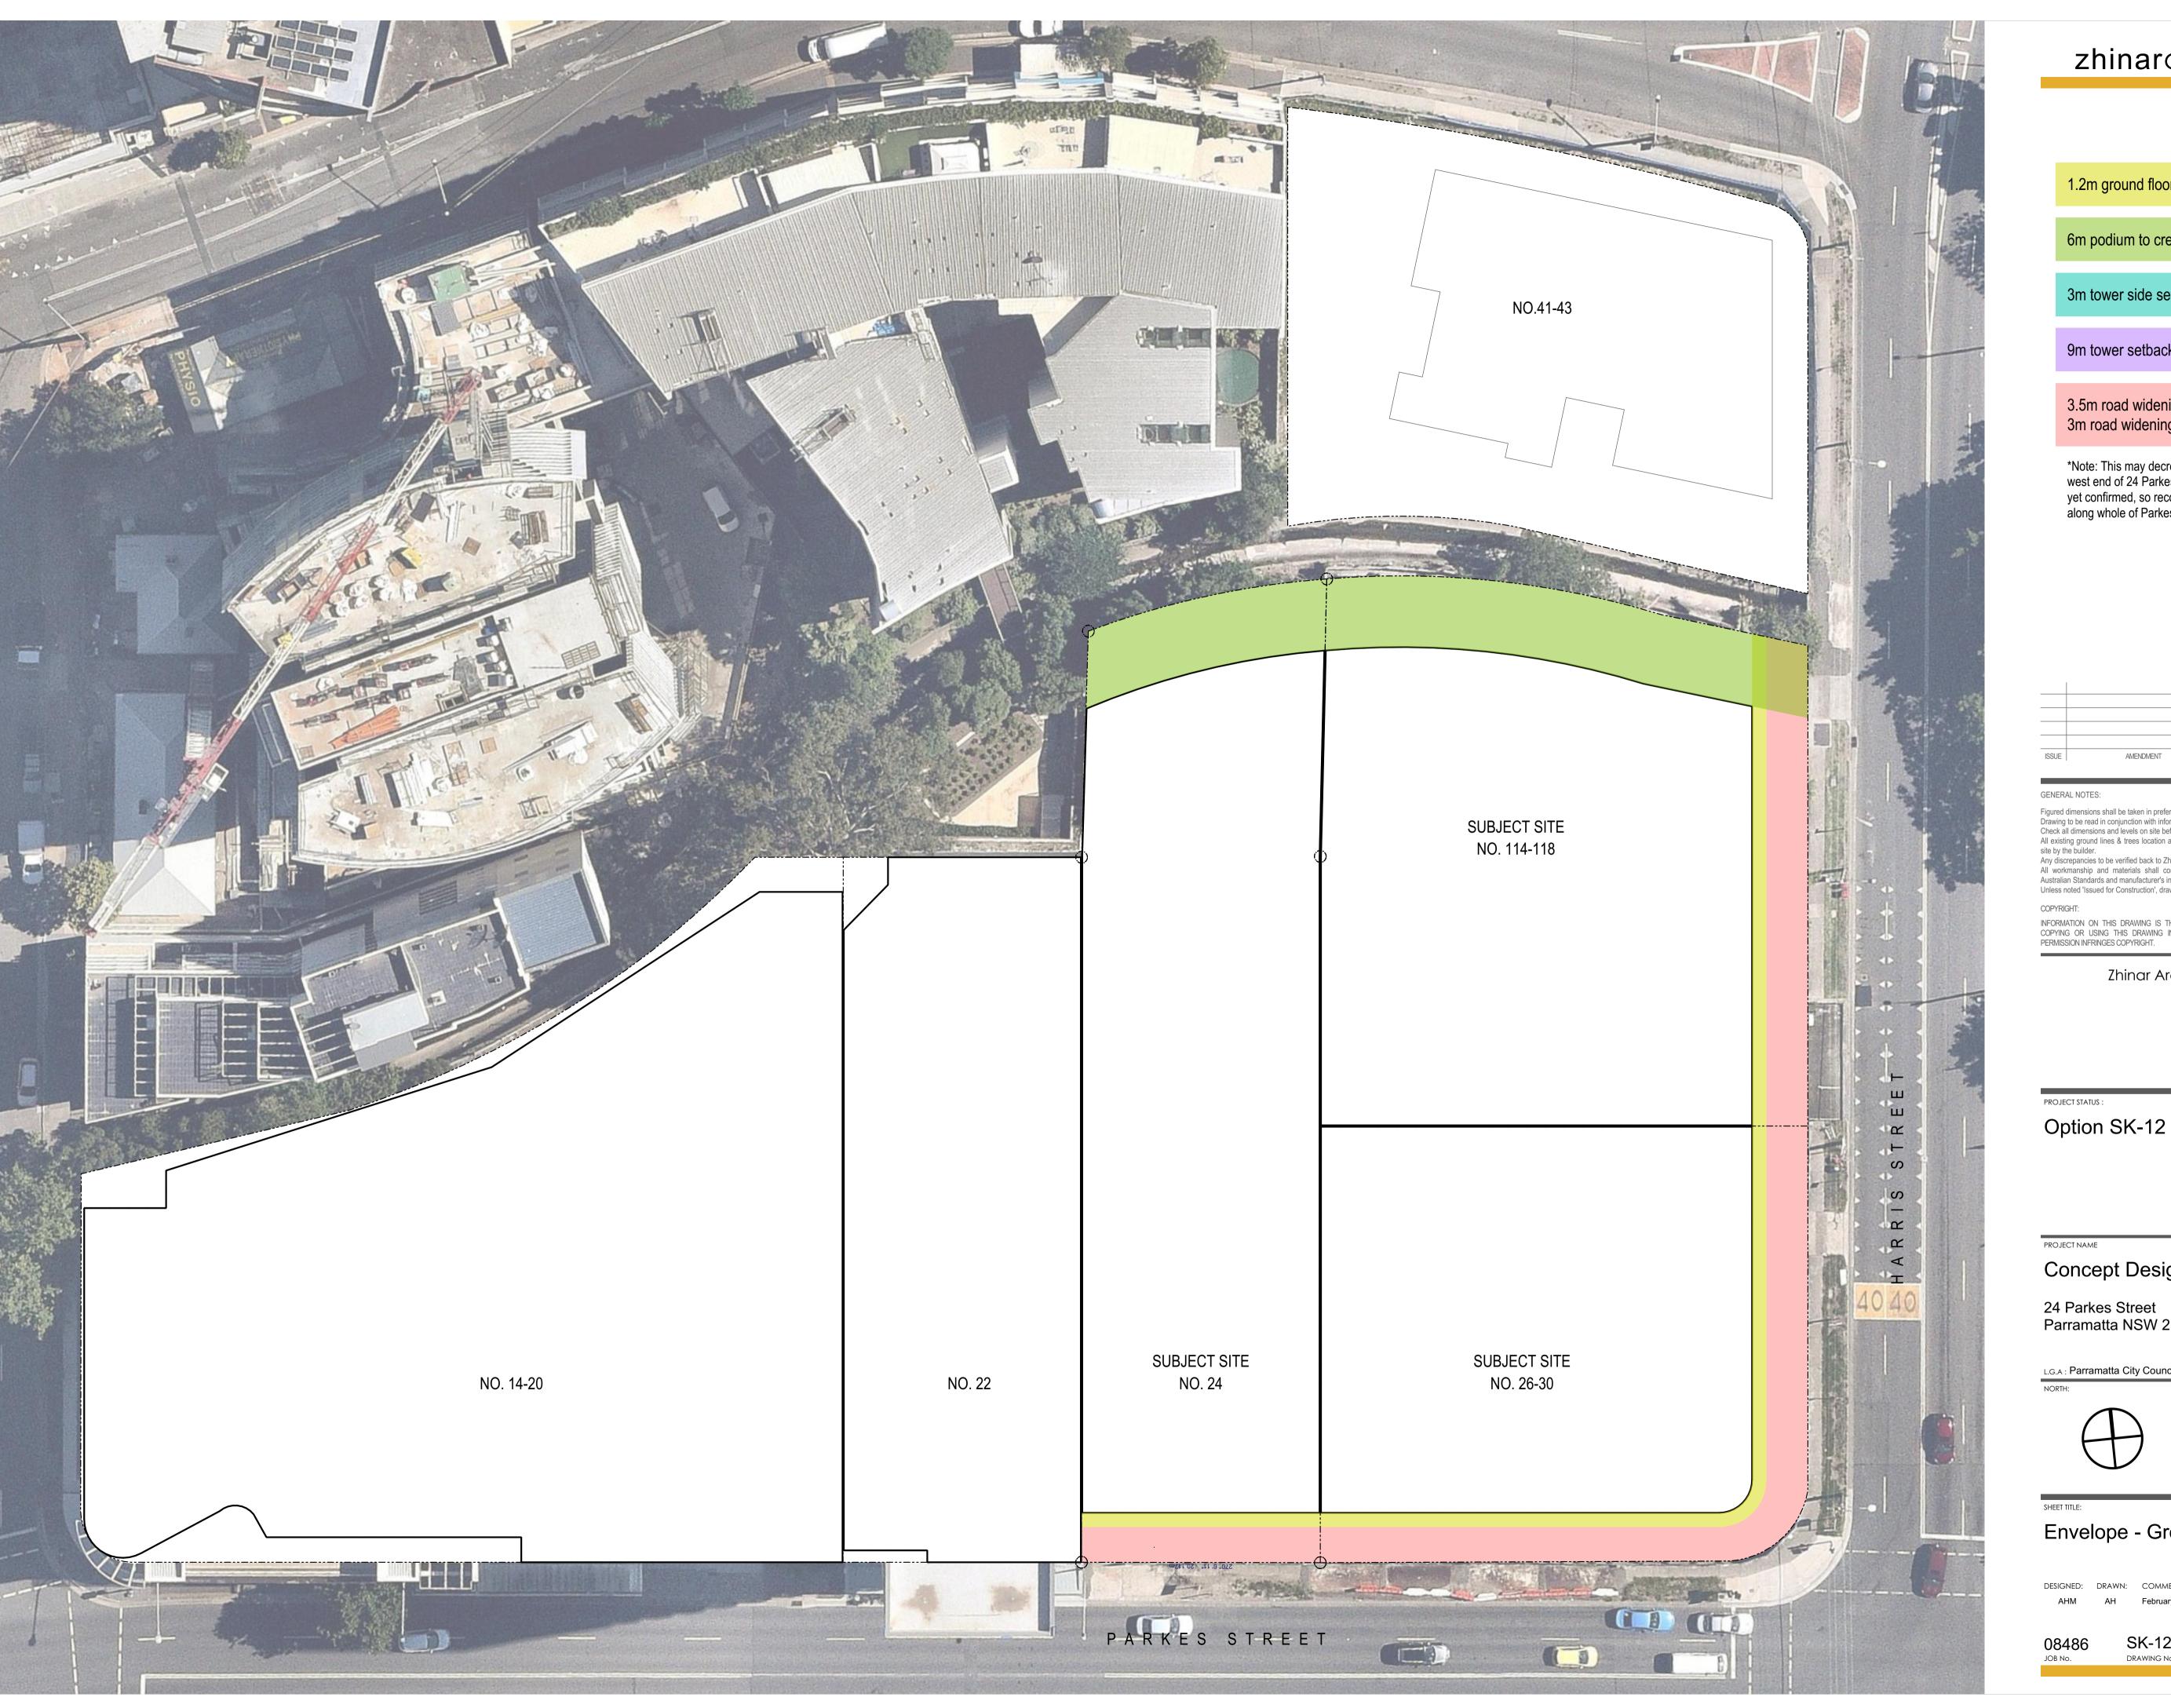

# zhinarchitects

1.2m ground floor setback

6m podium to creek setback

3m tower side setback

9m tower setback

3.5m road widening (Harris St)
3m road widening (Parkes St\*)

\*Note: This may decrease to 0m towards the west end of 24 Parkes St. However it is not yet confirmed, so recommend applying 3m along whole of Parkes St.

| ISSUE                                                 | AMENDMENT | DATE | DRAWN | CHECKED |  |  |
|-------------------------------------------------------|-----------|------|-------|---------|--|--|
| Drawing is NOT VALID or issued for use, unless checke |           |      |       |         |  |  |

Figured dimensions shall be taken in preference to scaling.

Drawing to be read in conjunction with information on first page.

Check all dimensions and levels on site before commencing work or ordering materials.

All existing ground lines & trees location are approximate, therefore to be verified on-

Any discrepancies to be verified back to Zhinar Architects before proceeding.

All workmanship and materials shall comply with all relevant codes, ordinances,

Australian Standards and manufacturer's instructions.

Unless noted 'Issued for Construction', drawing not to be used for construction.

INFORMATION ON THIS DRAWING IS THE COPYRIGHT OF ZHINAR ARCHITECTS. COPYING OR USING THIS DRAWING IN WHOLE OR PART WITHOUT WRITTEN

#### Zhinar Architects Pty Ltd

Suite 1, Level 2 2 Rowe Street Eastwood NSW 2122 +61 2 8893 8888 /

+61 2 8893 8833 / www.zhinar.com.au /w 28 495 869 790 / abn

## Concept Design

24 Parkes Street Parramatta NSW 2150

L.G.A: Parramatta City Council

Envelope - Ground

A3 SHEET

SK-12a 23

PRINT DATE: Friday, 16 October 2020 11:15 AM

ISSUE