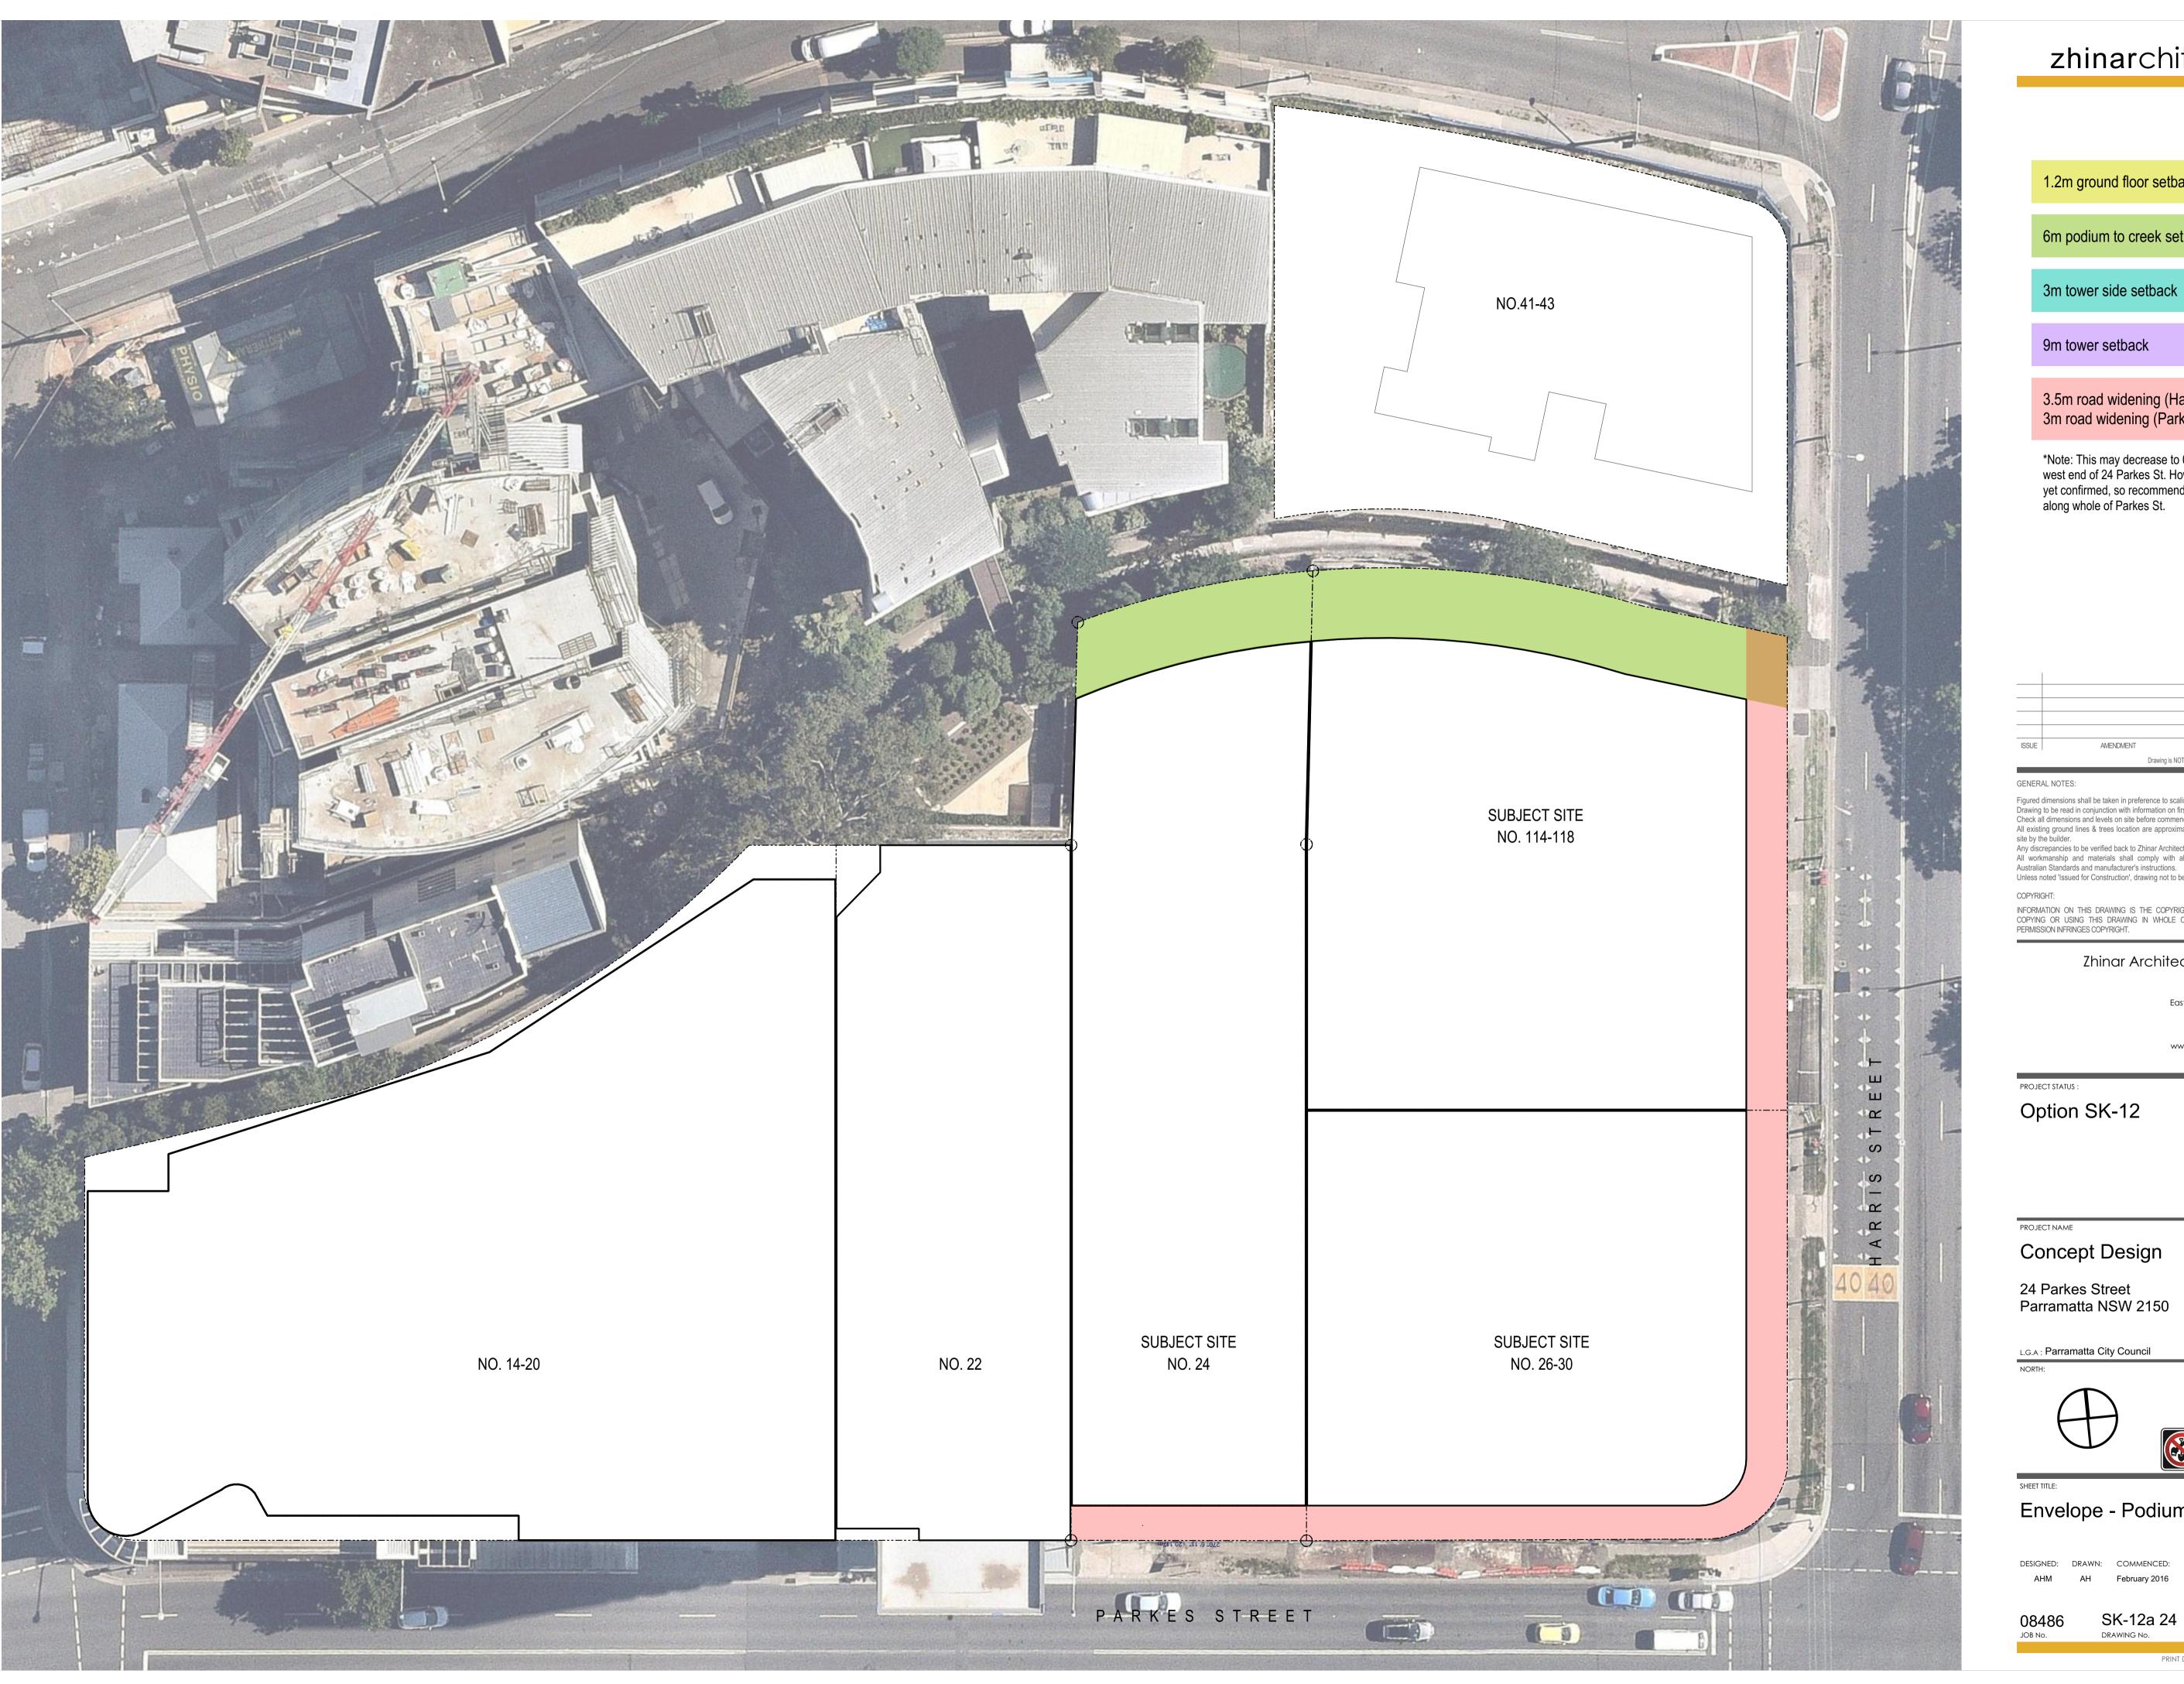

# zhinarchitects

yet confirmed, so recommend applying 3m along whole of Parkes St.

Any discrepancies to be verified back to Zhinar Architects before proceeding.

All workmanship and materials shall comply with all relevant codes, ordinances,

INFORMATION ON THIS DRAWING IS THE COPYRIGHT OF ZHINAR ARCHITECTS. COPYING OR USING THIS DRAWING IN WHOLE OR PART WITHOUT WRITTEN

### Zhinar Architects Pty Ltd

Suite 1, Level 2 2 Rowe Street Eastwood NSW 2122 +61 2 8893 8888 /

+61 2 8893 8833 / www.zhinar.com.au /w

A3 SHEET

PRINT DATE: Friday, 16 October 2020 11:15 AM