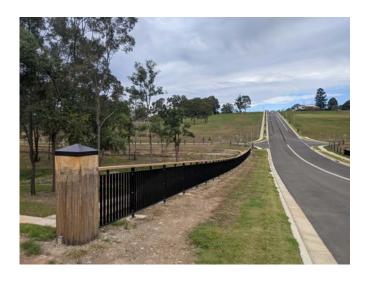

# SITE INSPECTION PHOTOS

8 June 2021

Site: 2 Inverary Drive, Kurmond NSW 2757

#### 1) Site: 2 Inverary Drive, Kurmond NSW 2757

Commission inspected site on foot, accompanied by Applicant. Access was via the adjoining site at 396 Bells Line of Road. Observed site layout, topography, boundaries, access roads, turning heads, vegetation and watercourses. Discussion included indicative lot layout, access routes, sewerage pump-out infrastructure, flood levels, potential extent of tree removal and visibility of the site from neighbouring properties.