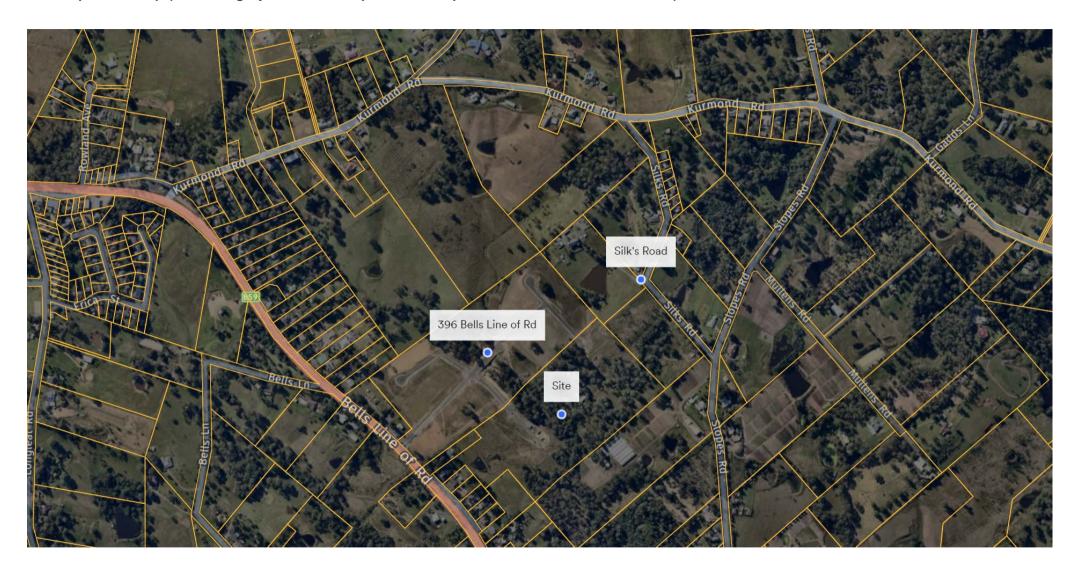

### Site Inspection Map (base imagery from Nearmap, dated 19 April 2021, accessed 9 June 2021)

#### 1) Site: 2 Inverary Drive, Kurmond NSW 2757

Commission inspected site on foot, accompanied by Applicant. Access was via the adjoining site at 396 Bells Line of Road. Observed site layout, topography, boundaries, access roads, turning heads, vegetation and watercourses. Discussion included indicative lot layout, access routes, sewerage pump-out infrastructure, flood levels, potential extent of tree removal and visibility of the site from neighbouring properties.

#### 2) Adjoining site: 396 Bells Line of Road, Kurmond NSW 2757

Commission viewed 396 Bells Line of Road on foot to give context to the proposal. The Commission noted the layout, topography, boundaries, access roads, vegetation, and watercourses. Discussion included the access road, lot boundaries, stormwater infrastructure, other infrastructure, and trees removed.

#### 3) Site viewed from Silk's Road

Commission viewed the site from Silk's Road without Applicant and noted the varied visibility of the site from surrounds.