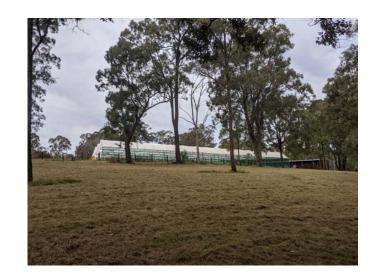

# SITE INSPECTION PHOTOS

8 June 2021

Site: 2 Inverary Drive, Kurmond NSW 2757

#### 1) Site: 2 Inverary Drive, Kurmond NSW 2757

Commission inspected site on foot, accompanied by Applicant. Access was via the adjoining site at 396 Bells Line of Road. Observed site layout, topography, boundaries, access roads, turning heads, vegetation and watercourses. Discussion included indicative lot layout, access routes, sewerage pump-out infrastructure, flood levels, potential extent of tree removal and visibility of the site from neighbouring properties.