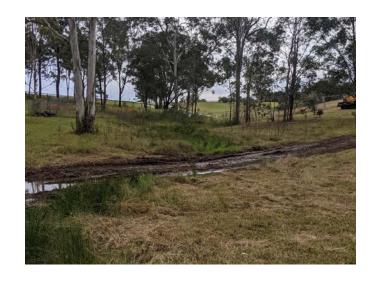

#### 2) Adjoining site: 396 Bells Line of Road, Kurmond NSW 2757

Commission viewed 396 Bells Line of Road on foot to give context to the proposal. The Commission noted the layout, topography, boundaries, access roads, vegetation, and watercourses. Discussion included the access road, lot boundaries, stormwater infrastructure, other infrastructure, and trees removed.

# SITE INSPECTION PHOTOS

8 June 2021

Adjoining site: 396 Bells Line of Road, Kurmond NSW 2757

View towards site from Silk's Road