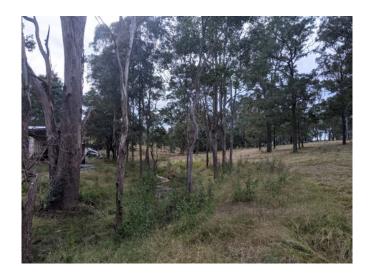

#### 1) Site: 2 Inverary Drive, Kurmond NSW 2757

Commission inspected site on foot, accompanied by Applicant. Access was via the adjoining site at 396 Bells Line of Road. Observed site layout, topography, boundaries, access roads, turning heads, vegetation and watercourses. Discussion included indicative lot layout, access routes, sewerage pump-out infrastructure, flood levels, potential extent of tree removal and visibility of the site from neighbouring properties.

# SITE INSPECTION PHOTOS

8 June 2021

Site: 2 Inverary Drive, Kurmond NSW 2757