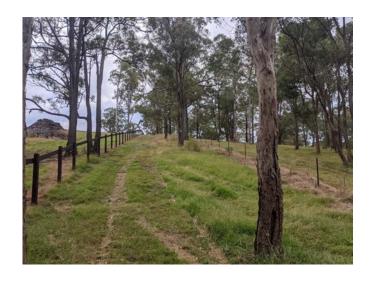

#### 2) Adjoining site: 396 Bells Line of Road, Kurmond NSW 2757

Commission viewed 396 Bells Line of Road on foot to give context to the proposal. The Commission noted the layout, topography, boundaries, access roads, vegetation, and watercourses. Discussion included the access road, lot boundaries, stormwater infrastructure, other infrastructure, and trees removed.

# SITE INSPECTION PHOTOS

8 June 2021

Adjoining site: 396 Bells Line of Road, Kurmond NSW 2757

View towards site from Silk's Road