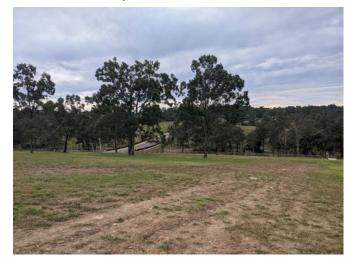

sibility of the site from neighbouring properties.

#### 2) Adjoining site: 396 Bells Line of Road, Kurmond NSW 2757

Commission viewed 396 Bells Line of Road on foot to give context to the proposal. The Commission noted the layout, topography, boundaries, access roads, vegetation, and watercourses. Discussion included the access road, lot boundaries, stormwater infrastructure, other infrastructure, and trees removed.

#### Site visit ended at 11.25 AM

#### 3) Site viewed from Silk's Road

Commission viewed the site from Silk's Road without Applicant and noted the varied visibility of the site from surrounds.

### Site Inspection Map (base imagery from Nearmap, dated 19 April 2021, accessed 9 June 2021)





# SITE INSPECTION PHOTOS

8 June 2021

Site: 2 Inverary Drive, Kurmond NSW 2757















# SITE INSPECTION PHOTOS

8 June 2021

Adjoining site: 396 Bells Line of Road, Kurmond NSW 2757







View towards site from Silk's Road