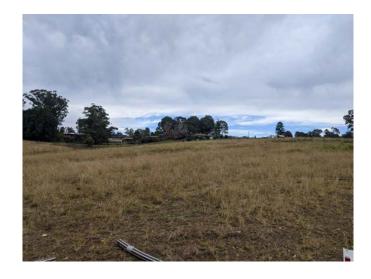

#### 1) Site: 2 Inverary Drive, Kurmond NSW 2757

Commission inspected site on foot, accompanied by Applicant. Access was via the adjoining site at 396 Bells Line of Road. Observed site layout, topography, boundaries, access roads, turning heads, vegetation and watercourses. Discussion included indicative lot layout, access routes, sewerage pump-out infrastructure, flood levels, potential extent of tree removal and visibility of the site from neighbouring properties.

# SITE INSPECTION PHOTOS

8 June 2021

Site: 2 Inverary Drive, Kurmond NSW 2757