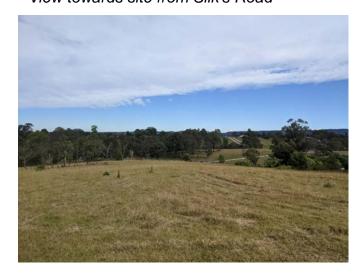

# SITE INSPECTION PHOTOS

8 June 2021

Adjoining site: 396 Bells Line of Road, Kurmond NSW 2757

View towards site from Silk's Road

#### 3) Site viewed from Silk's Road

Commission viewed the site from Silk's Road without Applicant and noted the varied visibility of the site from surrounds.