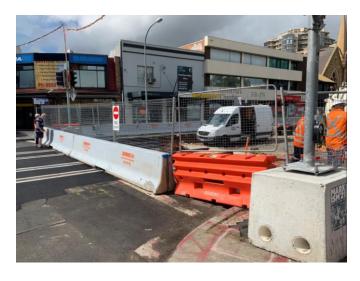

## Location 1: Corner of Church Street and Victoria Road

- The Commissioner viewed the site from the pedestrian footpath and viewed the surrounding properties.
- The Commissioner observed the construction of the Parramatta Light Rail along Church Street.