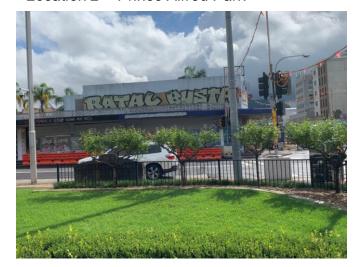

## Location 1: Corner of Church Street and Victoria Road

- The Commissioner viewed the site from the pedestrian footpath and viewed the surrounding properties.
- The Commissioner observed the construction of the Parramatta Light Rail along Church Street.

## SITE INSPECTION PHOTOS – ATTACHMENT 2

7 April 2021

Location 1 - Corner of Church Street and Victoria Road

Location 2 – Prince Alfred Park