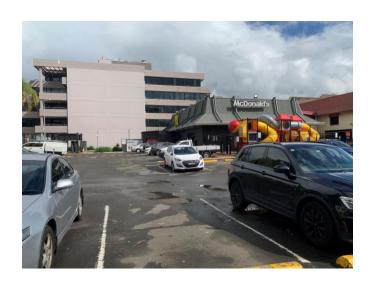

### Location 6: McDonalds North Parramatta (Site)

- The Commissioner walked through the existing McDonals carpark and noted the ingress and egress of the McDonals carpark and take-away drive-through.
- The Commissioner viewed the interior of the existing McDonalds restaurant.

## SITE INSPECTION PHOTOS – ATTACHMENT 2

7 April 2021

Location 5 – Corner of Victoria Road and Villiers Street

Location 6 – McDonalds North Parramatta (Site)