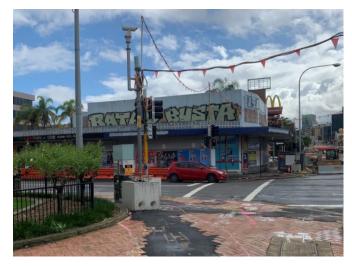

## Location 1: Corner of Church Street and Victoria Road

- The Commissioner viewed the site from the pedestrian footpath and viewed the surrounding properties.
- The Commissioner observed the construction of the Parramatta Light Rail along Church Street.