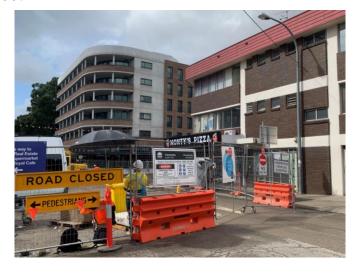

### **Location 4**: Ross Street

 The Commissioner viewed the site from the pedestrian footpath and viewed the surrounding properties.

# SITE INSPECTION PHOTOS – ATTACHMENT 2

7 April 2021

Location 3 – Corner of Church Street and Ross Street

Location 4 – Ross Street