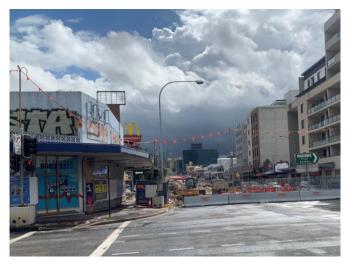

## Location 1: Corner of Church Street and Victoria Road

- The Commissioner viewed the site from the pedestrian footpath and viewed the surrounding properties.
- The Commissioner observed the construction of the Parramatta Light Rail along Church Street.