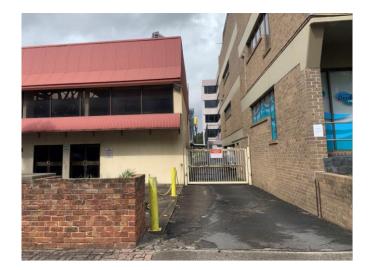

### **Location 4**: Ross Street

 The Commissioner viewed the site from the pedestrian footpath and viewed the surrounding properties.

# SITE INSPECTION PHOTOS – ATTACHMENT 2

7 April 2021

Location 3 – Corner of Church Street and Ross Street

Location 4 – Ross Street