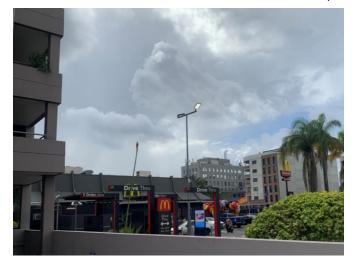

### Location 6: McDonalds North Parramatta (Site)

- The Commissioner walked through the existing McDonals carpark and noted the ingress and egress of the McDonals carpark and take-away drive-through.
- The Commissioner viewed the interior of the existing McDonalds restaurant.

## SITE INSPECTION PHOTOS – ATTACHMENT 2

7 April 2021

Location 5 – Corner of Victoria Road and Villiers Street

Location 6 – McDonalds North Parramatta (Site)