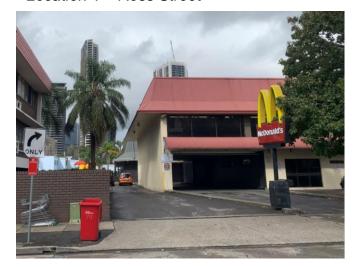

### **Location 4**: Ross Street

 The Commissioner viewed the site from the pedestrian footpath and viewed the surrounding properties.

# SITE INSPECTION PHOTOS – ATTACHMENT 2

7 April 2021

Location 3 – Corner of Church Street and Ross Street

Location 4 – Ross Street