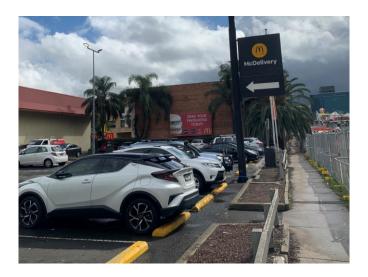

### Location 6: McDonalds North Parramatta (Site)

- The Commissioner walked through the existing McDonals carpark and noted the ingress and egress of the McDonals carpark and take-away drive-through.
- The Commissioner viewed the interior of the existing McDonalds restaurant.

## SITE INSPECTION PHOTOS – ATTACHMENT 2

7 April 2021

Location 5 – Corner of Victoria Road and Villiers Street

Location 6 – McDonalds North Parramatta (Site)