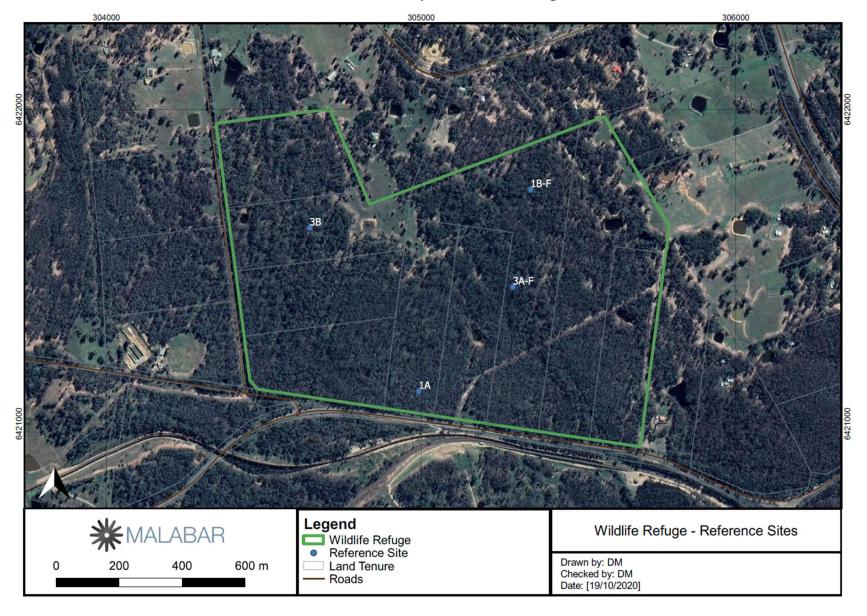

Attachment 1 – Map of the Wildlife Refuge

Attachment 2 – Photos of reference sites

| Site<br>Name | Monitoring<br>Type | Vegetation<br>Community                             | Site photo (taken 19/10/20) |
|--------------|--------------------|-----------------------------------------------------|-----------------------------|
| 1A           | Flora              | Ironbark-<br>Spotted<br>Gum-Grey<br>Box<br>Woodland |                             |
| 1B-F         | Flora and<br>Fauna | Ironbark-<br>Spotted<br>Gum-Grey<br>Box<br>Woodland |                             |