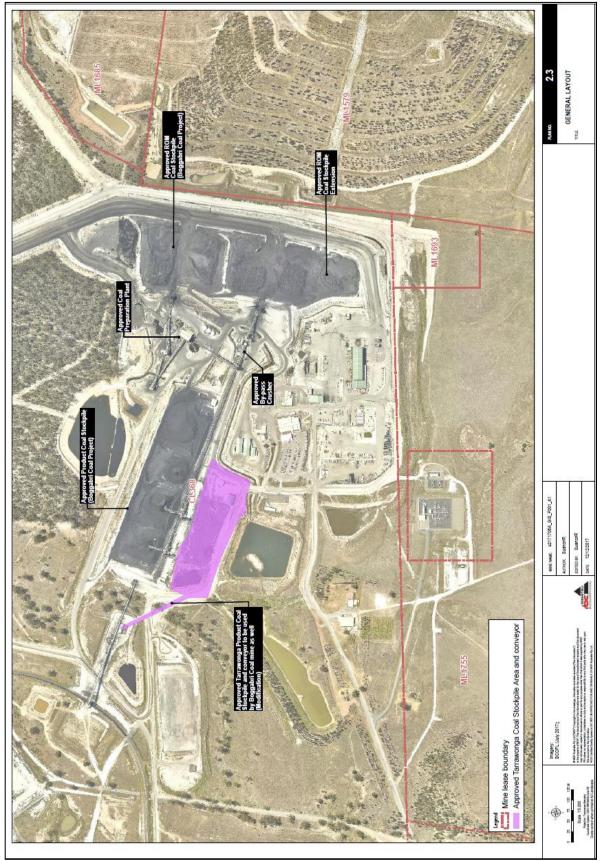

## 9. In Appendix 2, delete figures 1 and 2 and insert the following figures:

Figure 1: Mine Site Location

Figure 2: Infrastructure Area