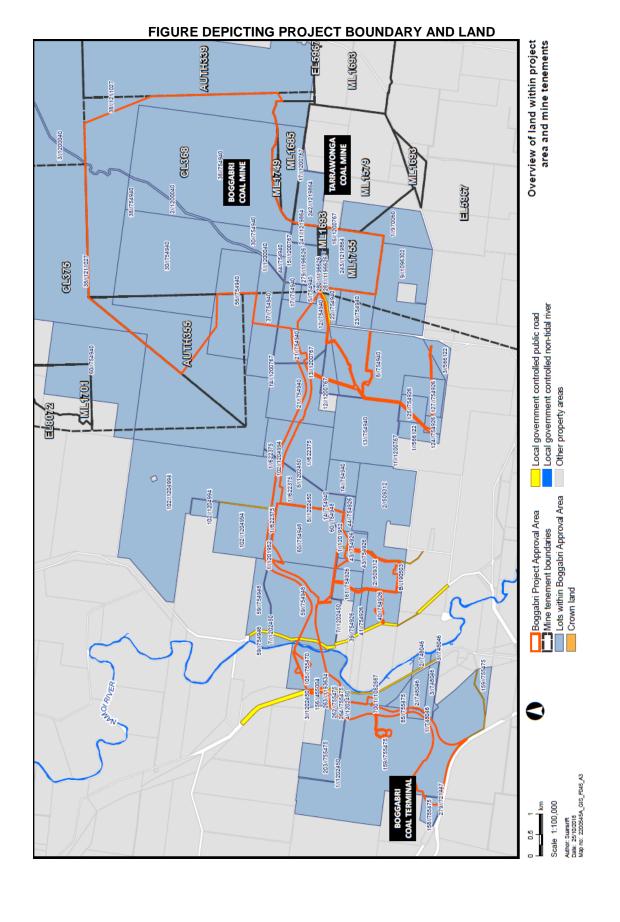

## 9. In Appendix 2, delete figures 1 and 2 and insert the following figures:

Figure 1: Mine Site Location

Figure 2: Infrastructure Area