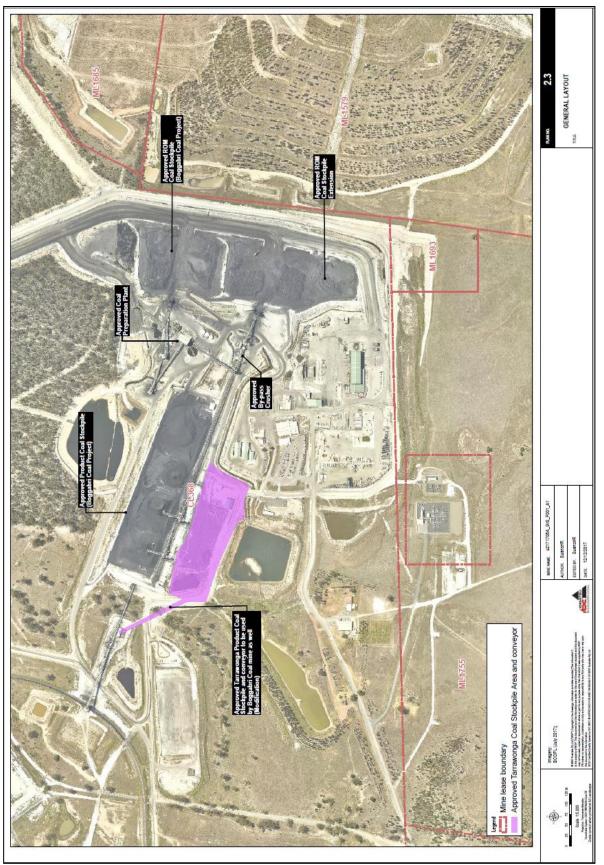

9. In Appendix 2, delete figures 1 and 2 and insert the following figures:

0 0.5 1 km Scale 1:40,000 Autor - Michaellin Dem: 3060018 Map op: 220545A\_GI0\_F051\_A3 Boggabri Project Approval Area Mining disturbance boundary Existing Approved Mine disturbance Mine disturbance under current EA to be transferred to Tarrawonga Infrastructure area

Project overview

Figure 1: Mine Site Location

Figure 2: Infrastructure Area