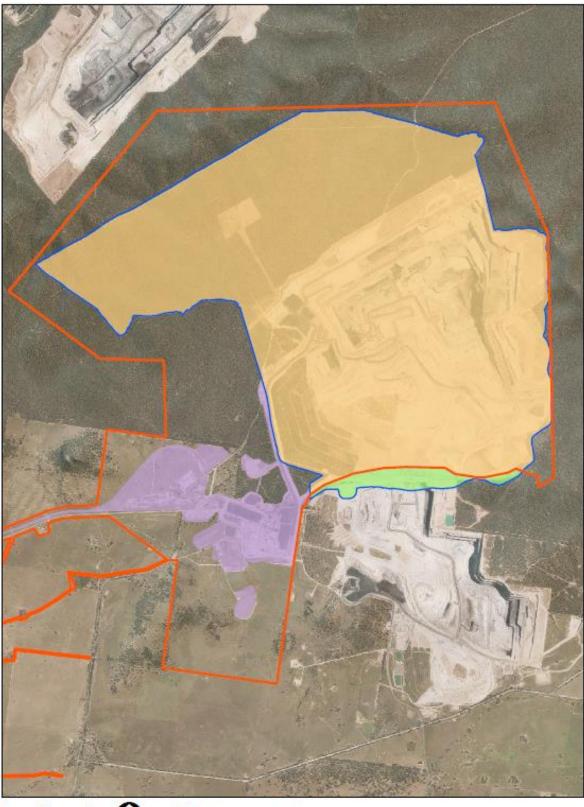

9. In Appendix 2, delete figures 1 and 2 and insert the following figures:

0 0.5 1 km Scale 1:40,000 Autor - Michaellin Dem: 3060018 Map op: 220545A\_GI0\_F051\_A3 Boggabri Project Approval Area Mining disturbance boundary Existing Approved Mine disturbance Mine disturbance under current EA to be transferred to Tarrawonga Infrastructure area

Project overview

Figure 1: Mine Site Location

Figure 2: Infrastructure Area