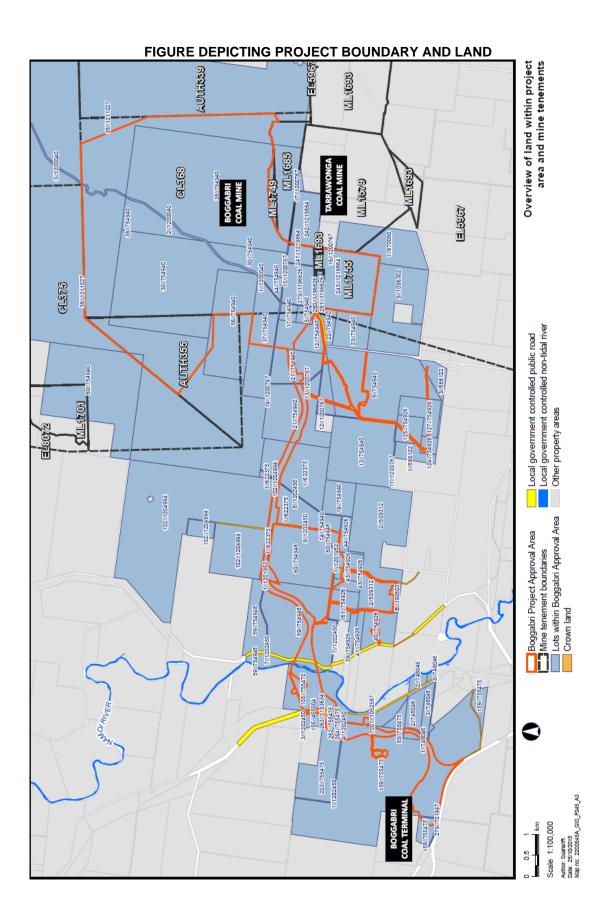

9. In Appendix 2, delete figures 1 and 2 and insert the following figures:

0 0.5 1 km Scale 1:40,000 Autor - Michaellin Dem: 3060018 Map op: 220545A\_GI0\_F051\_A3 Boggabri Project Approval Area Mining disturbance boundary Existing Approved Mine disturbance Mine disturbance under current EA to be transferred to Tarrawonga Infrastructure area

Project overview

Figure 1: Mine Site Location

Figure 2: Infrastructure Area