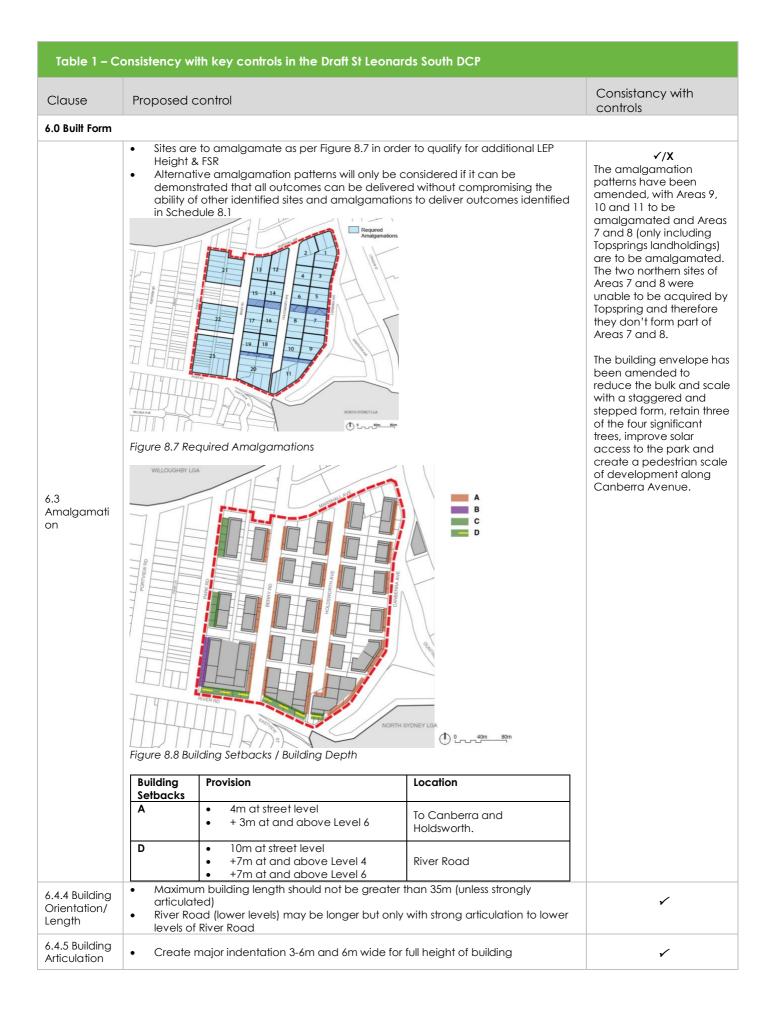

|                       | Proposed                                                                                     | control                                                                                                                                                                  |        |                       |                                             |              | Consistancy with      |  |  |
|-----------------------|----------------------------------------------------------------------------------------------|--------------------------------------------------------------------------------------------------------------------------------------------------------------------------|--------|-----------------------|---------------------------------------------|----------