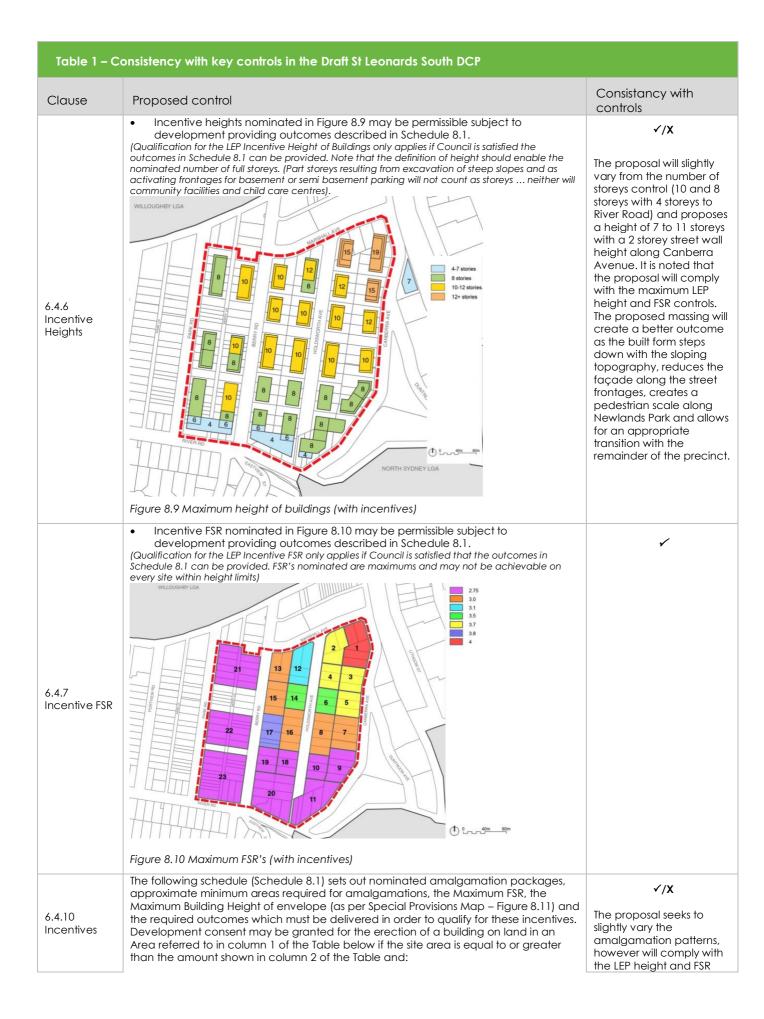

|                       | Proposed                                                                                     | control                                                                                                                                                                  |        |                       |                                             |              | Consistancy with      |  |  |
|-----------------------|----------------------------------------------------------------------------------------------|--------------------------------------------------------------------------------------------------------------------------------------------------------------------------|--------|-----------------------|---------------------------------------------|--------------|-----------------------|--|--|
|                       | a) The flo                                                                                   | controls<br>provisions. Furthermore,                                                                                                                                     |        |                       |                                             |              |                       |  |  |
|                       | 3 of th                                                                                      | the proposal will provide<br>the 15m through site link<br>to Areas 7 and 8 (slightly<br>further to the south) and<br>the 15m through site link<br>to Areas 9, 10 and 11. |        |                       |                                             |              |                       |  |  |
|                       | b) The he                                                                                    |                                                                                                                                                                          |        |                       |                                             |              |                       |  |  |
|                       | for the<br>"Buildi                                                                           |                                                                                                                                                                          |        |                       |                                             |              |                       |  |  |
|                       | c) The co                                                                                    |                                                                                                                                                                          |        |                       |                                             |              |                       |  |  |
|                       | outcor<br>d) The co                                                                          |                                                                                                                                                                          |        |                       |                                             |              |                       |  |  |
|                       | d) The co<br>outco                                                                           |                                                                                                                                                                          |        |                       |                                             |              |                       |  |  |
|                       | Figure 8.11                                                                                  |                                                                                                                                                                          |        |                       |                                             |              |                       |  |  |
|                       | Schedule                                                                                     |                                                                                                                                                                          |        |                       |                                             |              |                       |  |  |
|                       | Special                                                                                      | Min.                                                                                                                                                                     | Max.   | Max.                  | Outcomes                                    | Compliance   |                       |  |  |
|                       | Provisio<br>ns Area                                                                          | site<br>area                                                                                                                                                             | FSR    | Height of<br>Building |                                             |              |                       |  |  |
|                       | Area 7                                                                                       | (m2)<br>2,500                                                                                                                                                            | 3:1    | (storeys)<br>(10)     | a) A 15m wide, path                         | ТВС          |                       |  |  |
|                       |                                                                                              | 2,000                                                                                                                                                                    | 0.1    | (10)                  | linking Canberra                            |              |                       |  |  |
|                       |                                                                                              |                                                                                                                                                                          |        |                       | Avenue and Holdsworth                       |              |                       |  |  |
|                       |                                                                                              |                                                                                                                                                                          |        |                       | Avenue;<br>b) consistency with Part         |              |                       |  |  |
|                       |                                                                                              |                                                                                                                                                                          |        |                       | A of the St Leonards                        |              |                       |  |  |
|                       |                                                                                              |                                                                                                                                                                          |        |                       | South Landscape                             |              |                       |  |  |
|                       |                                                                                              |                                                                                                                                                                          |        |                       | Master Plan; and c) Consolidate into a      |              |                       |  |  |
|                       |                                                                                              |                                                                                                                                                                          |        |                       | single lot                                  |              |                       |  |  |
|                       | Area 8                                                                                       | 2,500                                                                                                                                                                    | 3:1    | (10)                  | a) A 15m wide, path                         | TBC          |                       |  |  |
|                       |                                                                                              |                                                                                                                                                                          |        |                       | linking Canberra<br>Avenue and Holdsworth   |              |                       |  |  |
|                       |                                                                                              |                                                                                                                                                                          |        |                       | Avenue;                                     |              |                       |  |  |
|                       |                                                                                              |                                                                                                                                                                          |        |                       | b) Consistency with the                     |              |                       |  |  |
|                       |                                                                                              |                                                                                                                                                                          |        |                       | St Leonards South<br>Landscape Master Plan; |              |                       |  |  |
|                       |                                                                                              |                                                                                                                                                                          |        |                       | and                                         |              |                       |  |  |
|                       |                                                                                              |                                                                                                                                                                          |        |                       | c) Consolidate into a                       |              |                       |  |  |
|                       | Area 9                                                                                       | 2,500                                                                                                                                                                    | 2.75:1 | (8)                   | single lot<br>a) Consistency with the       | ✓            |                       |  |  |
|                       |                                                                                              | 2,000                                                                                                                                                                    | 2.70.1 | (0)                   | St Leonards South                           |              |                       |  |  |
|                       |                                                                                              |                                                                                                                                                                          |        |                       | Landscape Master Plan;                      |              |                       |  |  |
|                       |                                                                                              |                                                                                                                                                                          |        |                       | b) Consolidate into a                       |              |                       |  |  |
|                       |                                                                                              |                                                                                                                                                                          |        |                       | single lot                                  |              |                       |  |  |
|                       | Area 10                                                                                      | 1,500                                                                                                                                                                    | 2.75:1 | (8)                   | a) Consistency with the                     | ✓            |                       |  |  |
|                       |                                                                                              |                                                                                                                                                                          |        |                       | St Leonards South<br>Landscape Master Plan; |              |                       |  |  |
|                       |                                                                                              |                                                                                                                                                                          |        |                       | and                                         |              |                       |  |  |
|                       |                                                                                              |                                                                                                                                                                          |        |                       | b) Consolidate into a                       |              |                       |  |  |
|                       | Area 11                                                                                      | 4,000                                                                                                                                                                    | 2.75:1 | (8 & 4)               | single lot<br>a) A 6m wide, path            | ✓            |                       |  |  |
|                       |                                                                                              |                                                                                                                                                                          |        |                       | linking Canberra                            |              |                       |  |  |
|                       |                                                                                              |                                                                                                                                                                          |        |                       | Avenue and Holdsworth<br>Avenue             |              |                       |  |  |
|                       |                                                                                              |                                                                                                                                                                          |        |                       | b) Consistency with Part                    |              |                       |  |  |
|                       |                                                                                              |                                                                                                                                                                          |        |                       | A of the St Leonards                        |              |                       |  |  |
|                       |                                                                                              |                                                                                                                                                                          |        |                       | South Landscape<br>Master Plan; and         |              |                       |  |  |
|                       |                                                                                              |                                                                                                                                                                          |        |                       | c) Consolidate into a                       |              |                       |  |  |
|                       |                                                                                              | <u> </u>                                                                                                                                                                 |        |                       | single lot<br>ntage at lower end/edge c     |              |                       |  |  |
| 5.8 Vehicle<br>Access | <ul><li>Provid</li><li>Restric</li></ul>                                                     |                                                                                                                                                                          |        |                       |                                             |              |                       |  |  |
|                       |                                                                                              | g is to be<br>int but NC                                                                                                                                                 |        | ients approxi         | mately 20-25m width under                   | the building | √/X                   |  |  |
| .9 Parking            | tootpr                                                                                       | The proposal will reduce                                                                                                                                                 |        |                       |                                             |              |                       |  |  |
|                       | <ul> <li>under designated deep soil zones as per LMP</li> <li>under front setback</li> </ul> |                                                                                                                                                                          |        |                       |                                             |              | the number of vehicle |  |  |