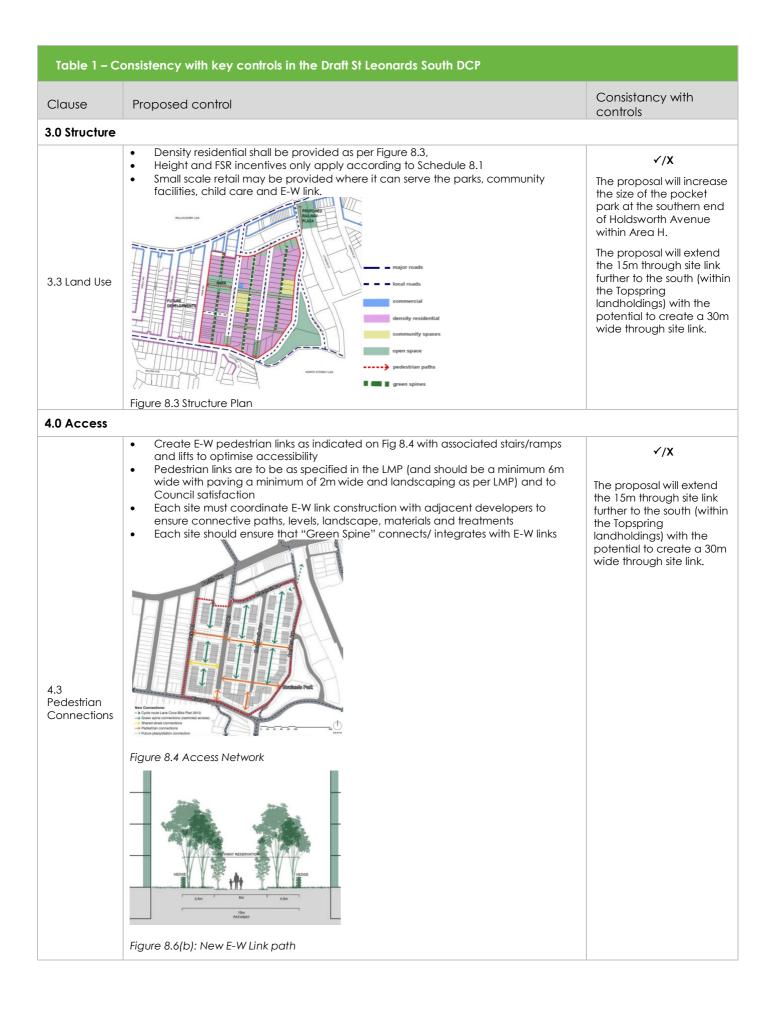

|                       | Proposed                                                                                     | control                                                                                                                                                                  |        |                       |                                             |              | Consistancy with      |  |  |
|-----------------------|----------------------------------------------------------------------------------------------|--------------------------------------------------------------------------------------------------------------------------------------------------------------------------|--------|-----------------------|---------------------------------------------|--------