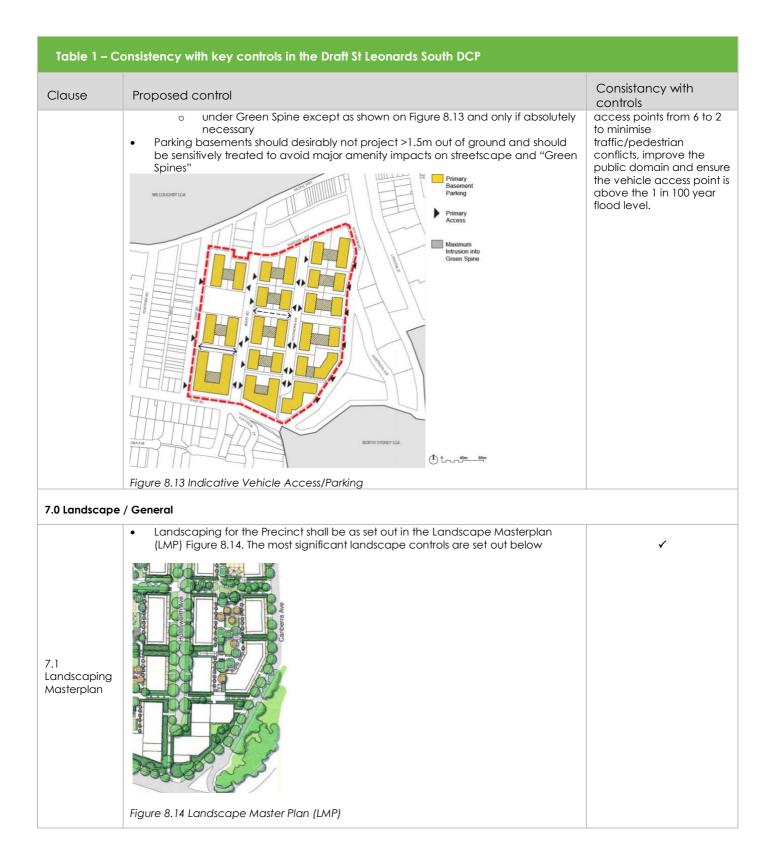

|                       | Proposed                                                                                     | control                                                                                                                                                                  |        |                       |                                             |              | Consistancy with      |  |  |
|-----------------------|----------------------------------------------------------------------------------------------|--------------------------------------------------------------------------------------------------------------------------------------------------------------------------|--------|-----------------------|---------------------------------------------|--------------|-----------------------|--|--|
|                       | a) The flo                                                                                   | controls<br>provisions. Furthermore,                                                                                                                                     |        |                       |                                             |              |                       |  |  |
|                       | 3 of th                                                                                      | the proposal will provide<br>the 15m through site link<br>to Areas 7 and 8 (slightly<br>further to the south) and<br>the 15m through site link<br>to Areas 9, 10 and 11. |        |                       |                                             |              |                       |  |  |
|                       | b) The he                                                                                    |                                                                                                                                                                          |        |                       |                                             |              |                       |  |  |
|                       | for the<br>"Buildi                                                                           |                                                                                                                                                                          |        |                       |                                             |              |                       |  |  |
|                       | c) The co                                                                                    |                                                                                                                                                                          |        |                       |                                             |              |                       |  |  |
|                       | outcor<br>d) The co                                                                          |                                                                                                                                                                          |        |                       |                                             |              |                       |  |  |
|                       | d) The co<br>outco                                                                           |                                                                                                                                                                          |        |                       |                                             |              |                       |  |  |
|                       | Figure 8.11                                                                                  |                                                                                                                                                                          |        |                       |                                             |              |                       |  |  |
|                       | Schedule                                                                                     |                                                                                                                                                                          |        |                       |                                             |              |                       |  |  |
|                       | Special                                                                                      | Min.                                                                                                                                                                     | Max.   | Max.                  | Outcomes                                    | Compliance   |                       |  |  |
|                       | Provisio<br>ns Area                                                                          | site<br>area                                                                                                                                                             | FSR    | Height of<br>Building |                                             |              |                       |  |  |
|                       | Area 7                                                                                       | (m2)<br>2,500                                                                                                                                                            | 3:1    | (storeys)<br>(10)     | a) A 15m wide, path                         | ТВС          |                       |  |  |
|                       |                                                                                              | 2,000                                                                                                                                                                    | 0.1    | (10)                  | linking Canberra                            |              |                       |  |  |
|                       |                                                                                              |                                                                                                                                                                          |        |                       | Avenue and Holdsworth                       |              |                       |  |  |
|                       |                                                                                              |                                                                                                                                                                          |        |                       | Avenue;<br>b) consistency with Part         |              |                       |  |  |
|                       |                                                                                              |                                                                                                                                                                          |        |                       | A of the St Leonards                        |              |                       |  |  |
|                       |                                                                                              |                                                                                                                                                                          |        |                       | South Landscape                             |              |                       |  |  |
|                       |                                                                                              |                                                                                                                                                                          |        |                       | Master Plan; and c) Consolidate into a      |              |                       |  |  |
|                       |                                                                                              |                                                                                                                                                                          |        |                       | single lot                                  |              |                       |  |  |
|                       | Area 8                                                                                       | 2,500                                                                                                                                                                    | 3:1    | (10)                  | a) A 15m wide, path                         | TBC          |                       |  |  |
|                       |                                                                                              |                                                                                                                                                                          |        |                       | linking Canberra<br>Avenue and Holdsworth   |              |                       |  |  |
|                       |                                                                                              |                                                                                                                                                                          |        |                       | Avenue;                                     |              |                       |  |  |
|                       |                                                                                              |                                                                                                                                                                          |        |                       | b) Consistency with the                     |              |                       |  |  |
|                       |                                                                                              |                                                                                                                                                                          |        |                       | St Leonards South<br>Landscape Master Plan; |              |                       |  |  |
|                       |                                                                                              |                                                                                                                                                                          |        |                       | and                                         |              |                       |  |  |
|                       |                                                                                              |                                                                                                                                                                          |        |                       | c) Consolidate into a                       |              |                       |  |  |
|                       | Area 9                                                                                       | 2,500                                                                                                                                                                    | 2.75:1 | (8)                   | single lot<br>a) Consistency with the       | ✓            |                       |  |  |
|                       |                                                                                              | 2,000                                                                                                                                                                    | 2.70.1 | (0)                   | St Leonards South                           |              |                       |  |  |
|                       |                                                                                              |                                                                                                                                                                          |        |                       | Landscape Master Plan;                      |              |                       |  |  |
|                       |                                                                                              |                                                                                                                                                                          |        |                       | b) Consolidate into a                       |              |                       |  |  |
|                       |                                                                                              |                                                                                                                                                                          |        |                       | single lot                                  |              |                       |  |  |
|                       | Area 10                                                                                      | 1,500                                                                                                                                                                    | 2.75:1 | (8)                   | a) Consistency with the                     | ✓            |                       |  |  |
|                       |                                                                                              |                                                                                                                                                                          |        |                       | St Leonards South<br>Landscape Master Plan; |              |                       |  |  |
|                       |                                                                                              |                                                                                                                                                                          |        |                       | and                                         |              |                       |  |  |
|                       |                                                                                              |                                                                                                                                                                          |        |                       | b) Consolidate into a                       |              |                       |  |  |
|                       | Area 11                                                                                      | 4,000                                                                                                                                                                    | 2.75:1 | (8 & 4)               | single lot<br>a) A 6m wide, path            | ✓            |                       |  |  |
|                       |                                                                                              |                                                                                                                                                                          |        |                       | linking Canberra                            |              |                       |  |  |
|                       |                                                                                              |                                                                                                                                                                          |        |                       | Avenue and Holdsworth<br>Avenue             |              |                       |  |  |
|                       |                                                                                              |                                                                                                                                                                          |        |                       | b) Consistency with Part                    |              |                       |  |  |
|                       |                                                                                              |                                                                                                                                                                          |        |                       | A of the St Leonards                        |              |                       |  |  |
|                       |                                                                                              |                                                                                                                                                                          |        |                       | South Landscape<br>Master Plan; and         |              |                       |  |  |
|                       |                                                                                              |                                                                                                                                                                          |        |                       | c) Consolidate into a                       |              |                       |  |  |
|                       |                                                                                              | <u> </u>                                                                                                                                                                 |        |                       | single lot<br>ntage at lower end/edge c     |              |                       |  |  |
| 5.8 Vehicle<br>Access | <ul><li>Provid</li><li>Restric</li></ul>                                                     |                                                                                                                                                                          |        |                       |                                             |              |                       |  |  |
|                       |                                                                                              | g is to be<br>int but NC                                                                                                                                                 |        | ients approxi         | mately 20-25m width under                   | the building | √/X                   |  |  |
| .9 Parking            | tootpr                                                                                       | The proposal will reduce                                                                                                                                                 |        |                       |                                             |              |                       |  |  |
|                       | <ul> <li>under designated deep soil zones as per LMP</li> <li>under front setback</li> </ul> |                                                                                                                                                                          |        |                       |                                             |              | the number of vehicle |  |  |