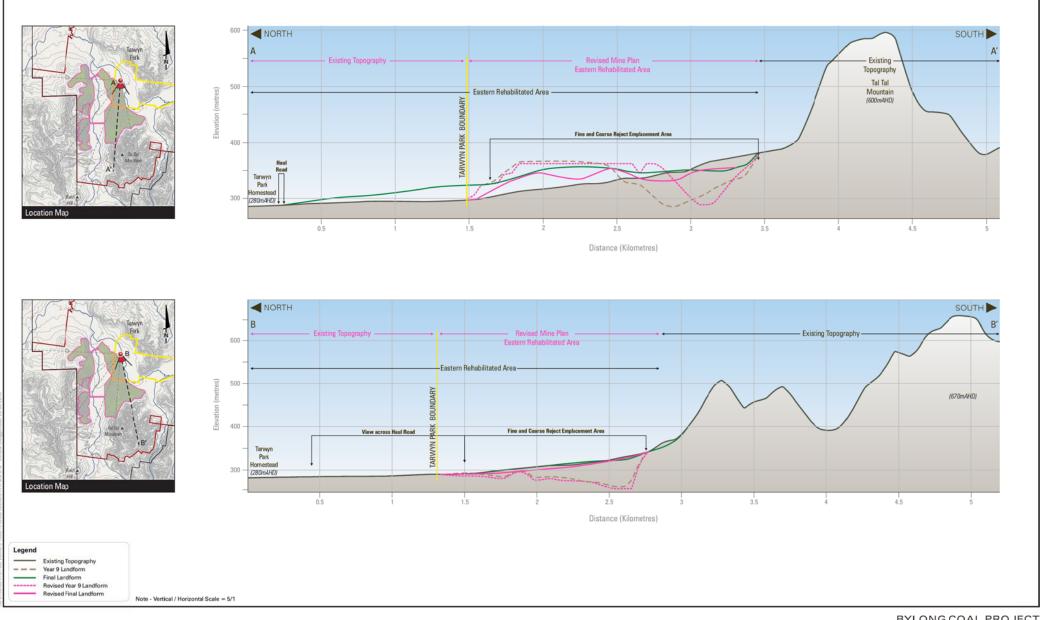

ivate receivers. Viewpoint Tarwyn Park Stables - Looking West to South

BYLONG COAL PROJECT

Conceptual Staged Landform Cross Sections Looking South from Tarwyn Park Homestead

Hansen Bailey

W

WorleyParsons

esources & energy