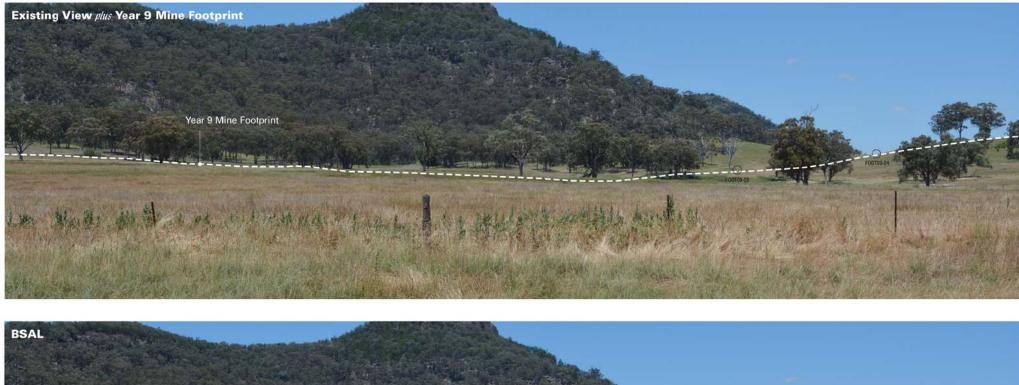

**Biophysical Strategic** Agricultural Land

SLF

au PH: 61 2 4037 3200

**Base Case Landform Option** 

SLF

au PH: 61 2 4037 3200

Post-Mining Slope Analysis & Potential BSAL Reinstatement Macro Relief Landform Option