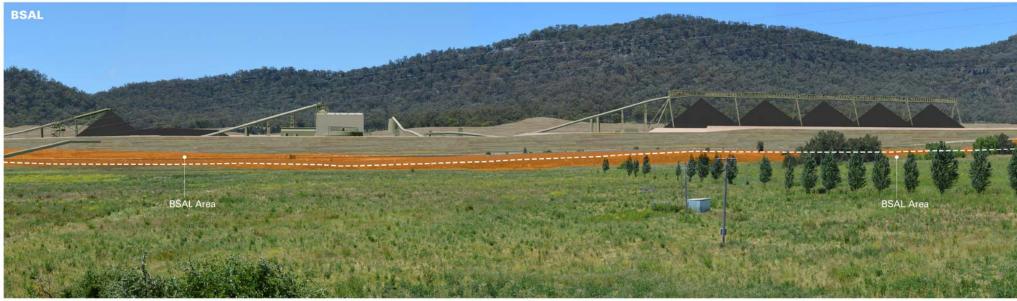

**Biophysical Strategic** Agricultural Land

SLF

au PH: 61 2 4037 3200

**Base Case Landform Option** 

SLF

au PH: 61 2 4037 3200

Post-Mining Slope Analysis & Potential BSAL Reinstatement Macro Relief Landform Option