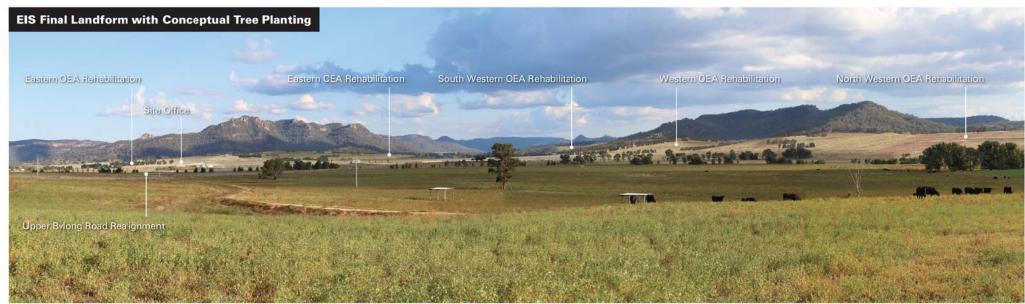

Hansen Bailey WorleyParso

Location 8 - Tarwyn Park Driveway Loop - Looking West to South

HansenBailey WorleyPars

Location 8 - Tarwyn Park Driveway Loop - Looking West to South

Location 8 - Tarwyn Park Driveway Loop - Looking West to South

HansenBailey WorleyParso

Location 8 - Tarwyn Park Driveway Loop - Looking West to South

Revised Final Landform (Macro Relief) with Conceptual Tree Planting

These photomontages have been developed from onsite viewing locations to provide a diagrammatic representation of the key features of the Project in relation to the verified BSAL and alluvial floodplain. These photomontages do not represent views which may be experienced from the nearest private receivers.