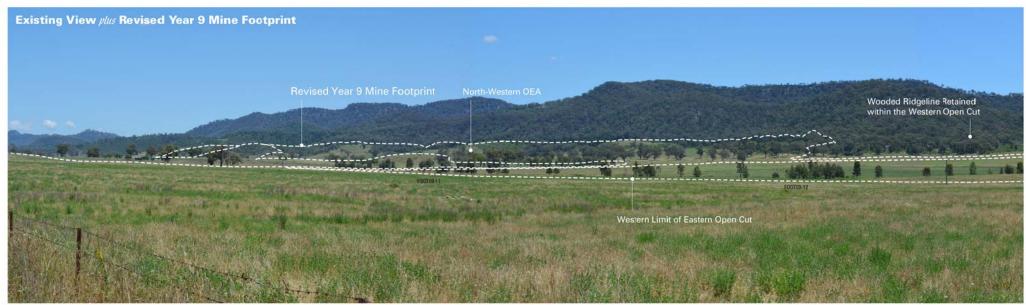

Location 3 (BYL02) - Wooleys Road - Looking North EIS Year 9 Mine Footprint and Revised Year 9 Mine Footprint

Viewpoint

These photomontages have been developed from onsite viewing locations to provide a diagrammatic representation of the key features of the Project in relation to the verified BSAL and alluvial floodplain. These photomontages do not represent views which may be experienced from the nearest private receivers.

he nearest private receivers. **Viewpoint** Location 3 (BYL02) - Wooleys Road - Looking South