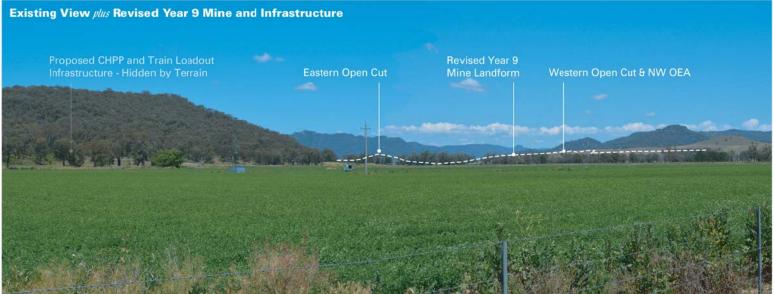

the nearest private receivers. **Viewpoint** Location 2 (BYL01) - Wooleys Road EIS Year 9 Mine Footprint and Revised Year 9 Mine Footprint

These photomontages have been developed from onsite viewing locations to provide a diagrammatic representation of the key features of the Project in relation to the verified BSAL and alluvial floodplain. These photomontages do not represent views which may be experienced from the nearest private receivers. **WorleyParsons** 