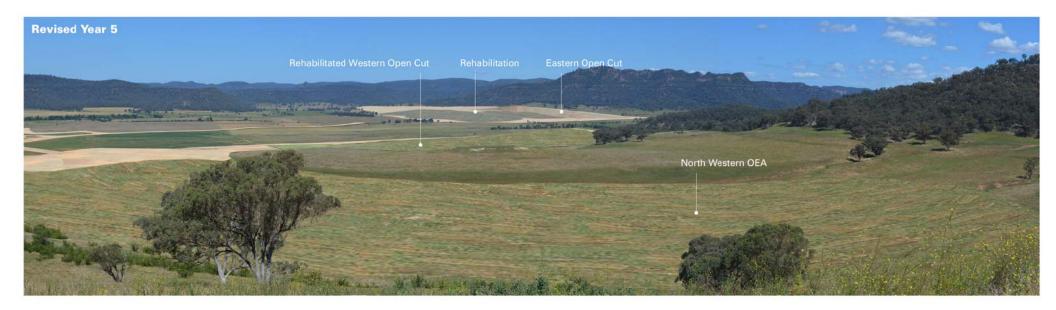

Location 6 (BYL08) - Telstra Tower - Looking South East EIS Year 5 Landform and Revised Year 5 Landform

Location 6 (BYL08) - Telstra Tower - Looking South East EIS Final Landform and Revised Final Landform