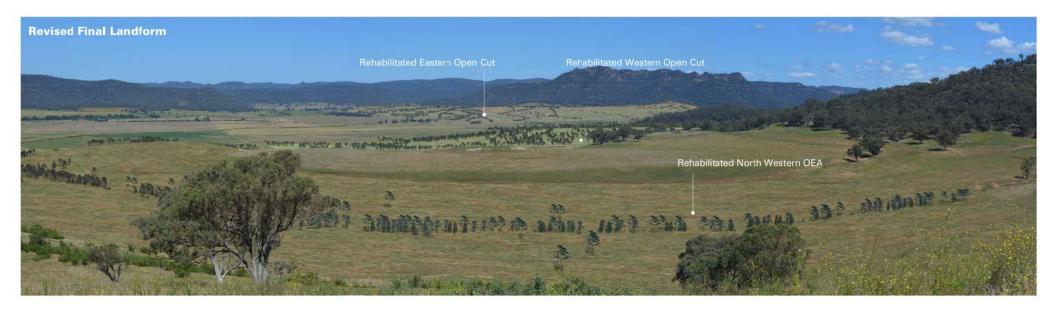

Location 6 (BYL08) - Telstra Tower - Looking South East EIS Year 5 Landform and Revised Year 5 Landform

Location 6 (BYL08) - Telstra Tower - Looking South East EIS Final Landform and Revised Final Landform