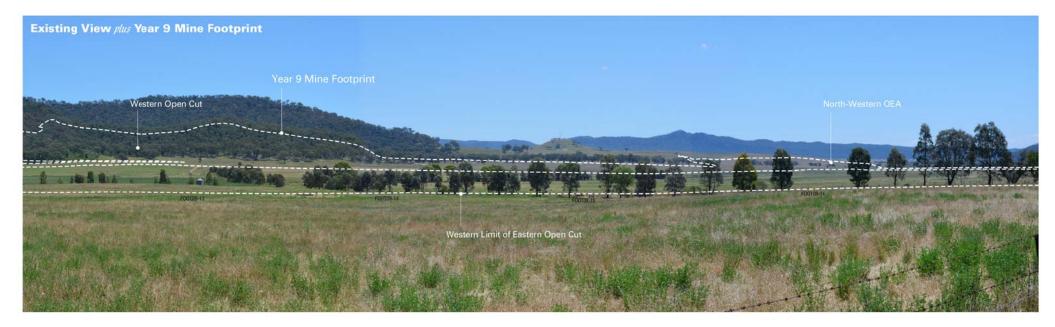

BYLONG COAL PROJECT

Site Visit Route

These photomontages have been developed from onsite viewing locations to provide a diagrammatic representation of the key features of the Project in relation to the verified BSAL and alluvial floodplain. These photomontages do not represent views which may be experienced from the nearest private receivers. WorleyParsons

the nearest private receivers. **Viewpoint** Location 2 (BYL01) - Wooleys Road EIS Year 9 Mine Footprint and Revised Year 9 Mine Footprint

These photomontages have been developed from onsite viewing locations to provide a diagrammatic representation of the key features of the Project in relation to the verified BSAL and alluvial floodplain. These photomontages do not represent views which may be experienced from the nearest private receivers. **WorleyParsons** 