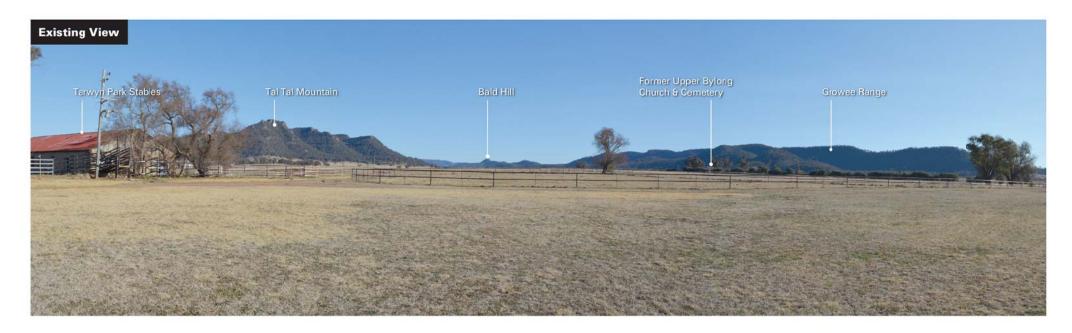

HansenBailey WorleyParso

Location 8 - Tarwyn Park Driveway Loop - Looking West to South

rivate receivers. Viewpoint Tarwyn Park Stables - Looking West to South

Tarwyn Park Stables - Looking West to South

ivate receivers. Viewpoint Tarwyn Park Stables - Looking West to South

BYLONG COAL PROJECT

Conceptual Staged Landform Cross Sections Looking South from Tarwyn Park Homestead

Hansen Bailey

W

WorleyParsons

esources & energy