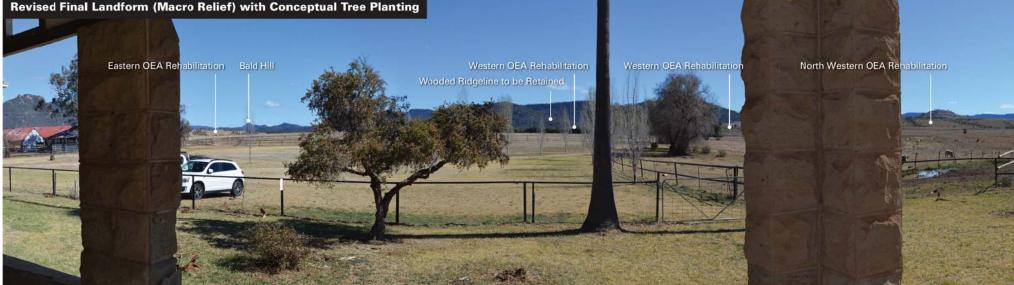

HansenBailey WorleyParso

Location 8 - Tarwyn Park Driveway Loop - Looking West to South

Revised Final Landform (Macro Relief) with Conceptual Tree Planting

These photomontages have been developed from onsite viewing locations to provide a diagrammatic representation of the key features of the Project in relation to the verified BSAL and alluvial floodplain. These photomontages do not represent views which may be experienced from the nearest private receivers.

#### Revised Final Landform (Macro Relief) with Conceptual Tree Planting

These photomontages have been developed from onsite viewing locations to provide a diagrammatic representation of the key features of the Project in relation to the verified BSAL and alluvial floodplain. These photomontages do not represent views which may be experienced from the nearest private receivers.