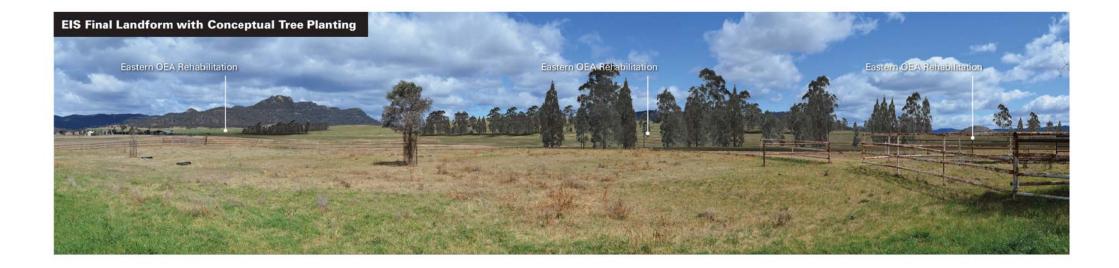

Hansen Bailey WorleyParso

Location 8 - Tarwyn Park Driveway Loop - Looking West to South

HansenBailey WorleyPars

Location 8 - Tarwyn Park Driveway Loop - Looking West to South

Location 8 - Tarwyn Park Driveway Loop - Looking West to South

HansenBailey WorleyParso

Location 8 - Tarwyn Park Driveway Loop - Looking West to South

Revised Final Landform (Macro Relief) with Conceptual Tree Planting

These photomontages have been developed from onsite viewing locations to provide a diagrammatic representation of the key features of the Project in relation to the verified BSAL and alluvial floodplain. These photomontages do not represent views which may be experienced from the nearest private receivers.