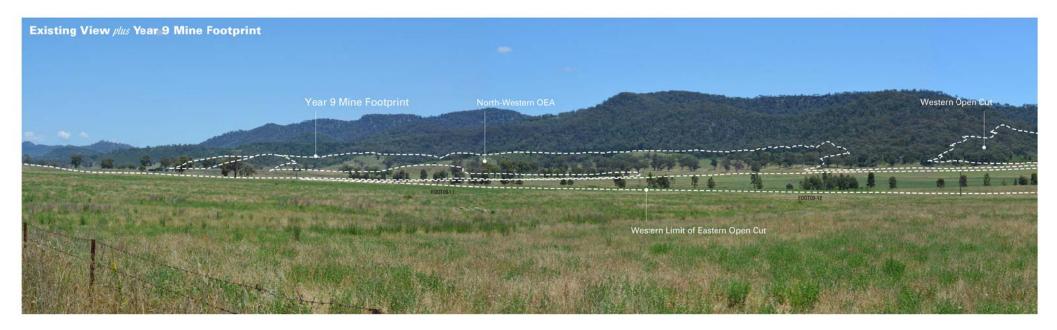

Location 3 (BYL02) - Wooleys Road - Looking North EIS Year 9 Mine Footprint and Revised Year 9 Mine Footprint

Viewpoint

These photomontages have been developed from onsite viewing locations to provide a diagrammatic representation of the key features of the Project in relation to the verified BSAL and alluvial floodplain. These photomontages do not represent views which may be experienced from the nearest private receivers.

he nearest private receivers. **Viewpoint** Location 3 (BYL02) - Wooleys Road - Looking South