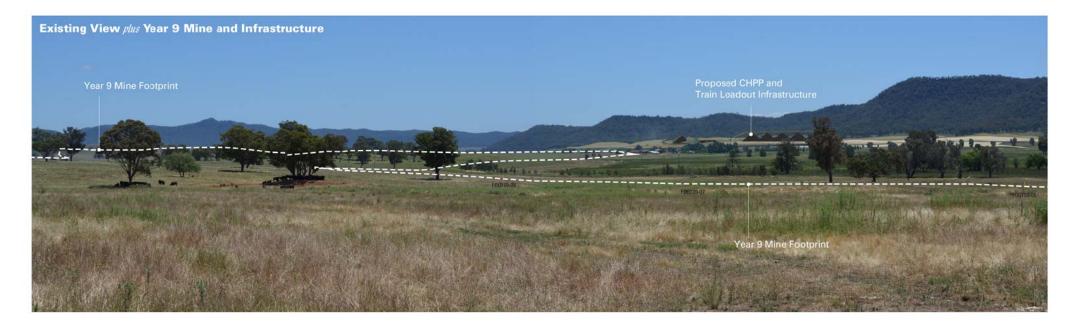

HansenBailey WorleyPars

Location 8 (BYL05) - Bylong Valley Way (North) - Looking South EIS Year 9 Mine Landform and Revised Year 9 Mine Landform

These photomontages have been developed from onsite viewing locations to provide a diagrammatic representation of the key features of the Project in relation to the verified BSAL and alluvial floodplain.