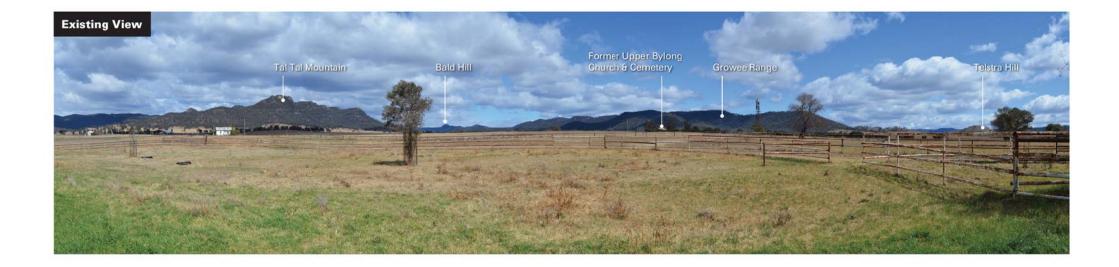

BYLONG COAL PROJECT

Site Visit Route

These photomontages have been developed from onsite viewing locations to provide a diagrammatic representation of the key features of the Project in relation to the verified BSAL and alluvial floodplain. These photomontages do not represent views which may be experienced from the nearest private receivers. WorleyParsons