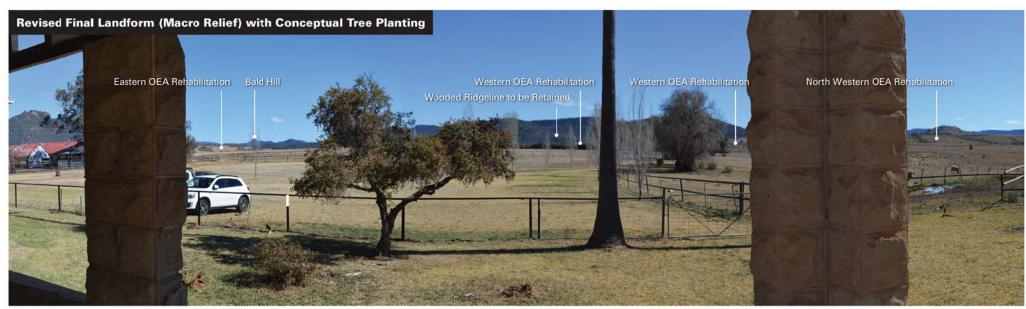

HansenBailey WorleyParso

Location 8 - Tarwyn Park Driveway Loop - Looking West to South

Revised Final Landform (Macro Relief) with Conceptual Tree Planting

These photomontages have been developed from onsite viewing locations to provide a diagrammatic representation of the key features of the Project in relation to the verified BSAL and alluvial floodplain. These photomontages do not represent views which may be experienced from the nearest private receivers.

#### Revised Final Landform (Macro Relief) with Conceptual Tree Planting

These photomontages have been developed from onsite viewing locations to provide a diagrammatic representation of the key features of the Project in relation to the verified BSAL and alluvial floodplain. These photomontages do not represent views which may be experienced from the nearest private receivers.