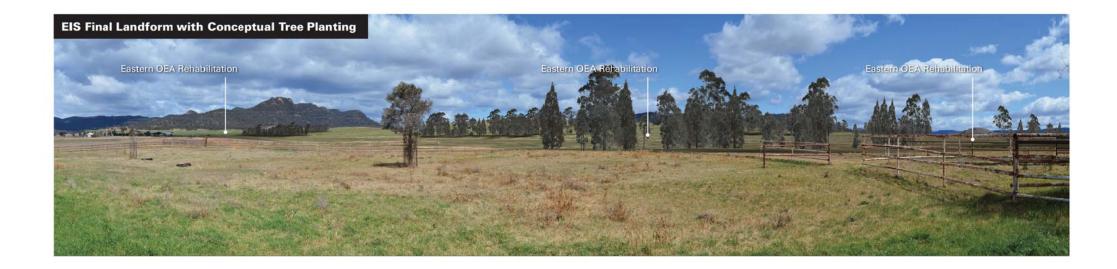

Hansen Bailey WorleyParso

Location 8 - Tarwyn Park Driveway Loop - Looking West to South

HansenBailey WorleyPars

Location 8 - Tarwyn Park Driveway Loop - Looking West to South

Location 8 - Tarwyn Park Driveway Loop - Looking West to South

HansenBailey WorleyParso

Location 8 - Tarwyn Park Driveway Loop - Looking West to South

Revised Final Landform (Macro Relief) with Conceptual Tree Planting

These photomontages have been developed from onsite viewing locations to provide a diagrammatic representation of the key features of the Project in relation to the verified BSAL and alluvial floodplain. These photomontages do not represent views which may be experienced from the nearest private receivers.