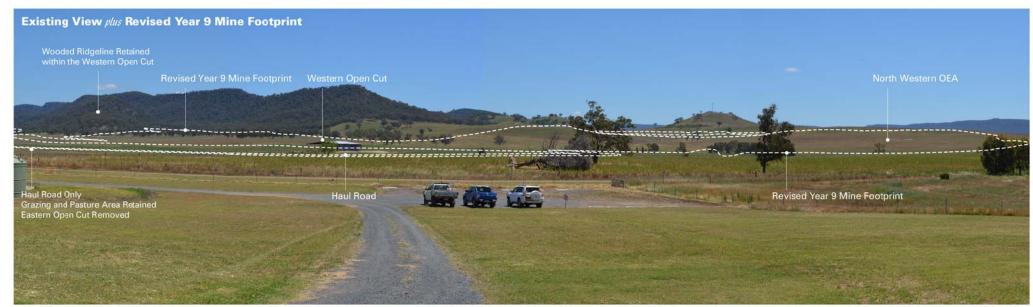

he nearest private receivers. **Viewpoint** Location 3 (BYL02) - Wooleys Road - Looking South