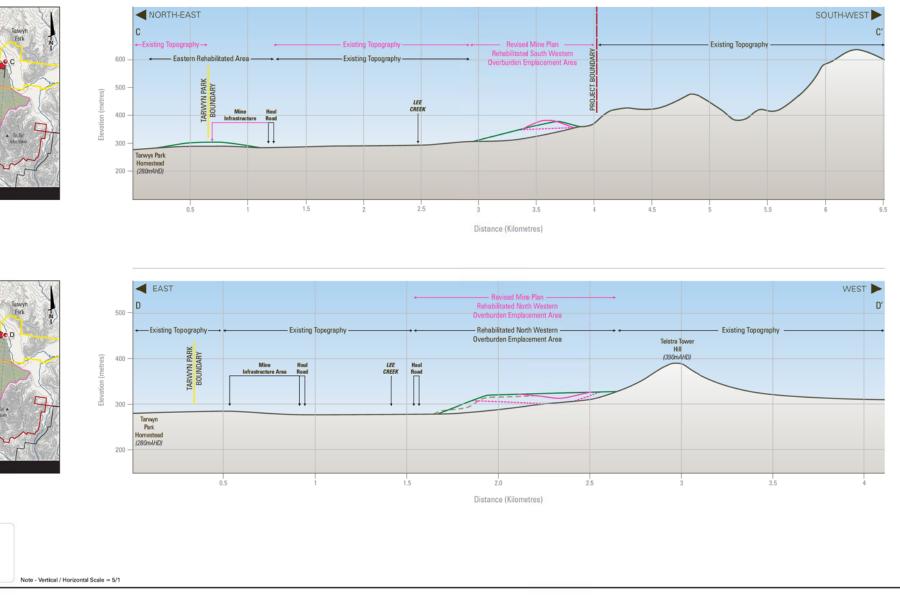

Location Map

Existing Topography
Year 9 Landform
Final Lardform
Revised Year 9 Landform
Revised Final Landform

Legend

BYLONG COAL PROJECT

Hansen Bailey WorleyParsons

Conceptual Staged Landform Cross Sections Looking West from Tarwyn Park Homestead

Hansen Bailey

Ŵ

WorleyParsons

esources & energy

Conceptual Staged Landform Cross Sections Looking South-West from Tarwyn Park Homestead