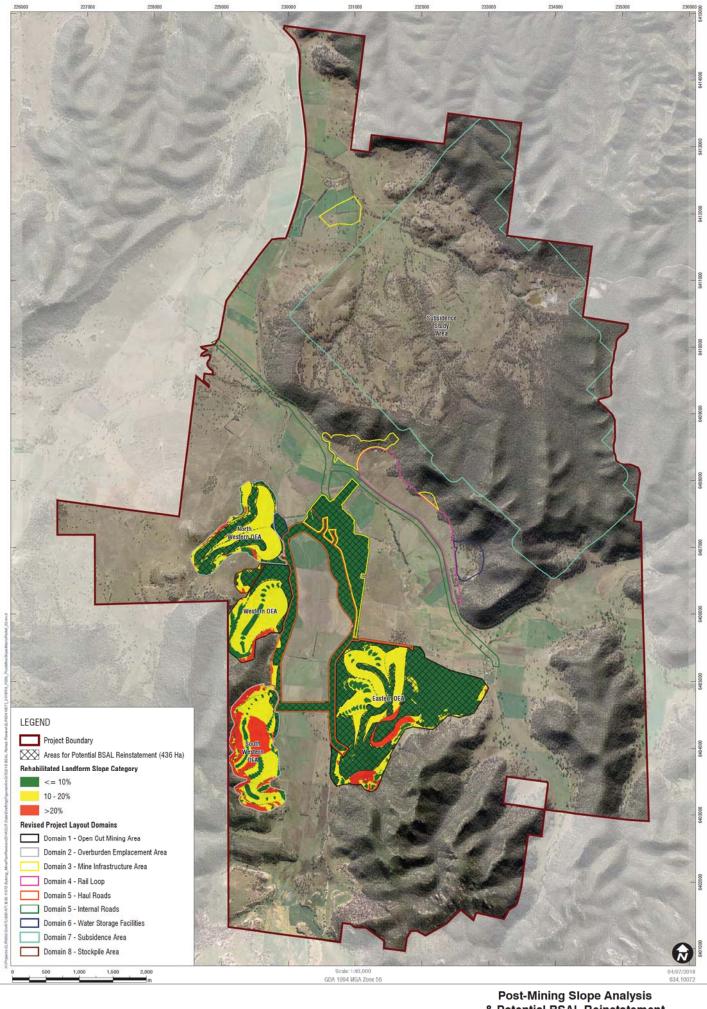

**Biophysical Strategic** Agricultural Land

SLF

au PH: 61 2 4037 3200

**Base Case Landform Option** 

SLF

au PH: 61 2 4037 3200

Post-Mining Slope Analysis & Potential BSAL Reinstatement Macro Relief Landform Option