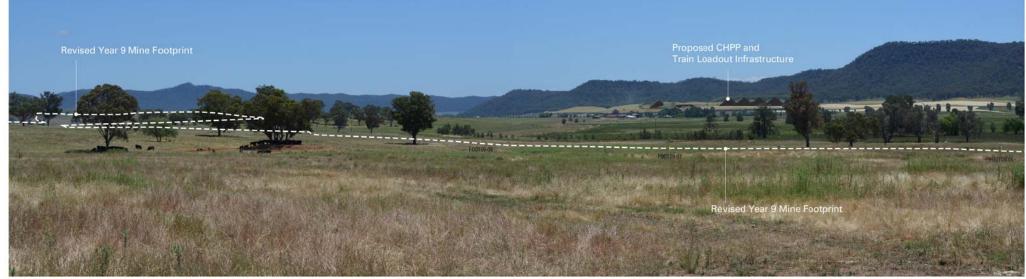

BYLONG COAL PROJECT

Site Visit Route

These photomontages have been developed from onsite viewing locations to provide a diagrammatic representation of the key features of the Project in relation to the verified BSAL and alluvial floodplain. These photomontages do not represent views which may be experienced from the nearest private receivers. WorleyParsons

the nearest private receivers. **Viewpoint** Location 2 (BYL01) - Wooleys Road EIS Year 9 Mine Footprint and Revised Year 9 Mine Footprint

These photomontages have been developed from onsite viewing locations to provide a diagrammatic representation of the key features of the Project in relation to the verified BSAL and alluvial floodplain. These photomontages do not represent views which may be experienced from the nearest private receivers. **WorleyParsons** 