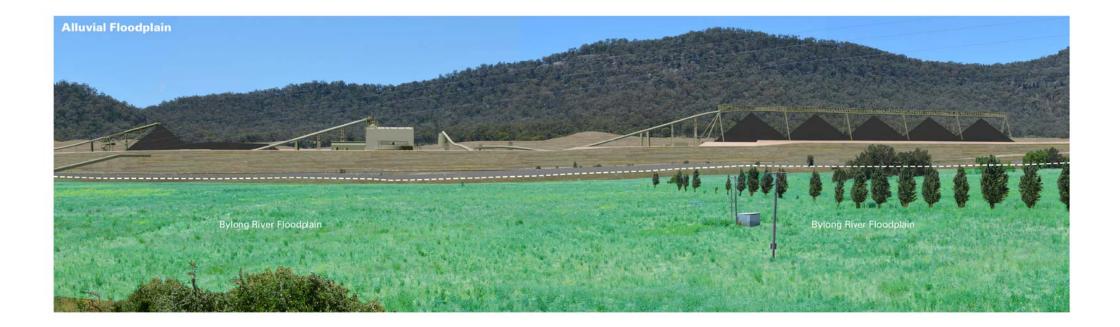

BYLONG COAL PROJECT

Site Visit Route

These photomontages have been developed from onsite viewing locations to provide a diagrammatic representation of the key features of the Project in relation to the verified BSAL and alluvial floodplain. These photomontages do not represent views which may be experienced from the nearest private receivers. WorleyParsons