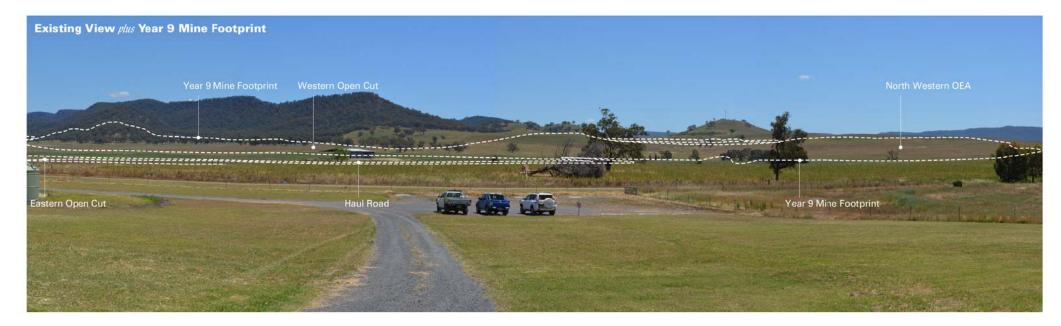

Location 3 (BYL02) - Wooleys Road - Looking North EIS Year 9 Mine Footprint and Revised Year 9 Mine Footprint

Viewpoint

These photomontages have been developed from onsite viewing locations to provide a diagrammatic representation of the key features of the Project in relation to the verified BSAL and alluvial floodplain. These photomontages do not represent views which may be experienced from the nearest private receivers.