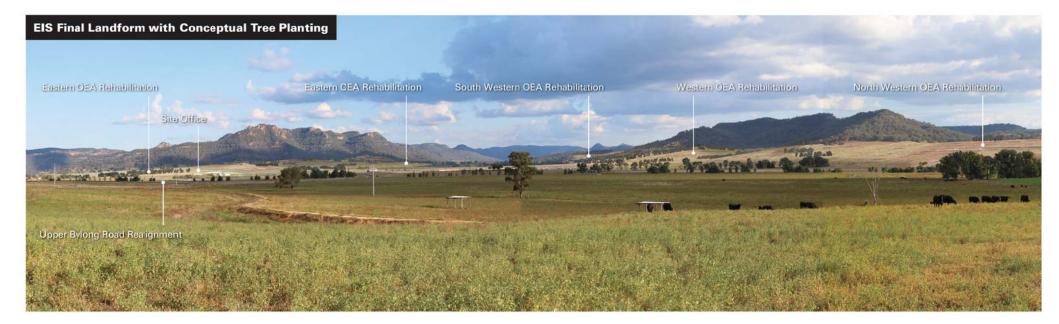

Hansen Bailey WorleyParso

Location 8 - Tarwyn Park Driveway Loop - Looking West to South

HansenBailey WorleyPars

Location 8 - Tarwyn Park Driveway Loop - Looking West to South

Location 8 - Tarwyn Park Driveway Loop - Looking West to South

Hansen Bailey WorleyParse

Location 8 - Tarwyn Park Driveway Loop - Looking West to South

HansenBailey WorleyParso

Location 8 - Tarwyn Park Driveway Loop - Looking West to South

rivate receivers. Viewpoint Tarwyn Park Stables - Looking West to South

Tarwyn Park Stables - Looking West to South