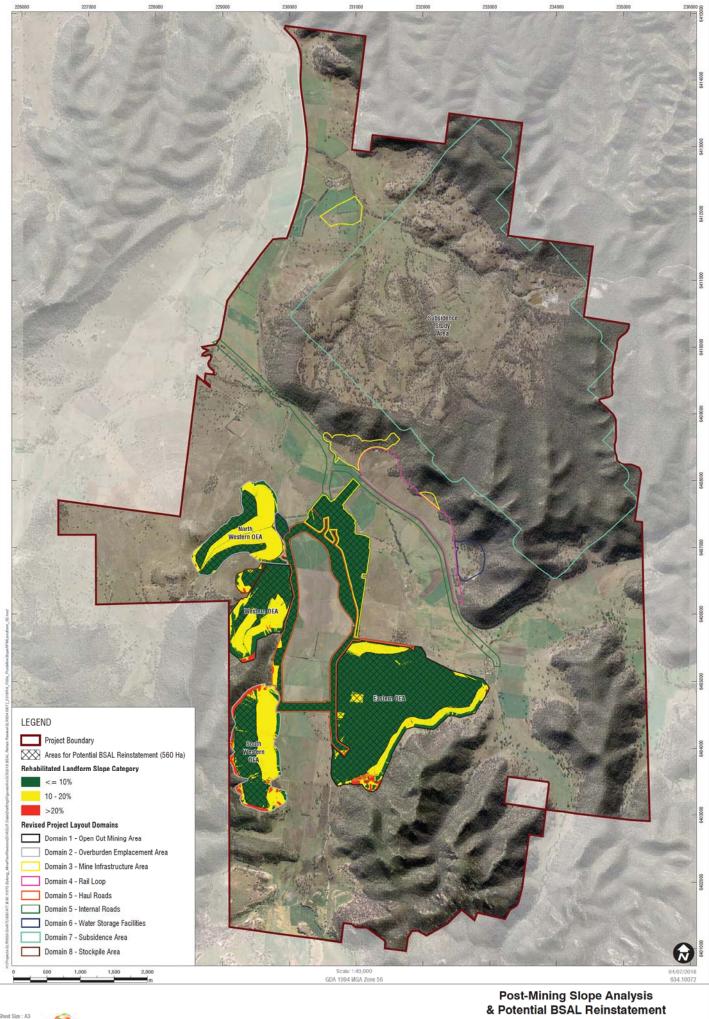

**Biophysical Strategic** Agricultural Land

SLF

au PH: 61 2 4037 3200

**Base Case Landform Option** 

SLF

au PH: 61 2 4037 3200

Post-Mining Slope Analysis & Potential BSAL Reinstatement Macro Relief Landform Option