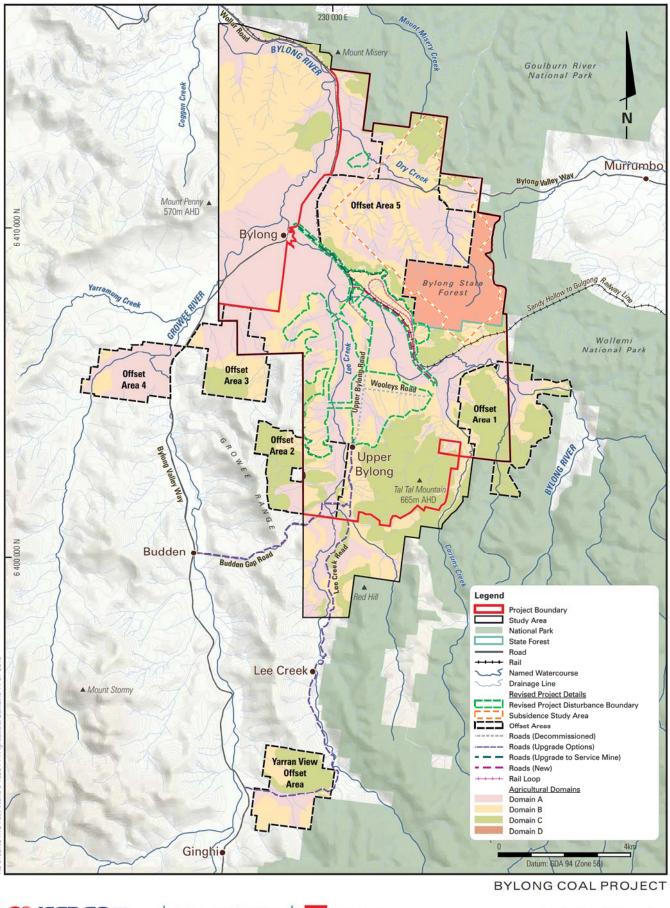

#### **Relevant Project Figures**

| Locality Plan1                                           |
|----------------------------------------------------------|
| Revisions to EIS Open Cut2                               |
| Revisions to Project Layout                              |
| Revised Conceptual Project Layout4                       |
| Landownership Status5                                    |
| Land Ownership Status (Inset)6                           |
| Land Ownership (Table)7                                  |
| Conceptual Mine<br>Infrastructure Overview8              |
| Conceptual Open Cut<br>Mine Plan Year 39                 |
| Conceptual Open Cut<br>Mine Plan Year 510                |
| Conceptual Open Cut<br>Mine Plan Year 711                |
| Conceptual Open Cut<br>Mine Plan Year 9                  |
| Revised Conceptual Final Landform 13                     |
| Conceptual Final Landform<br>(Macro-Relie <sup>:</sup> ) |
| Conceptual Underground Mine Plan 15                      |

| Indicative Natural Surface Features<br>and Surface Infrastructure                            |
|----------------------------------------------------------------------------------------------|
| Predicted Subsidence Contours                                                                |
| Vegetation Communities                                                                       |
| Conceptual<br>Hydrogeology Schematic                                                         |
| Aboriginal Heritage Site Impacts                                                             |
| Impacts to Historic Heritage Sites21                                                         |
| Tarwyn Park                                                                                  |
| Biophysical Strategic<br>Agricultural Land                                                   |
| Post-Mining Slope Analysis &<br>Potential BSAL Reinstatement<br>Base Case Landform Option    |
| Post-Mining Slope Analysis &<br>Potential BSAL Reinstatement<br>Macro Relief Landform Option |
| Agricultural Domains                                                                         |
| Land Available for Agriculture                                                               |
| Equine CIC within the<br>Project Locality                                                    |