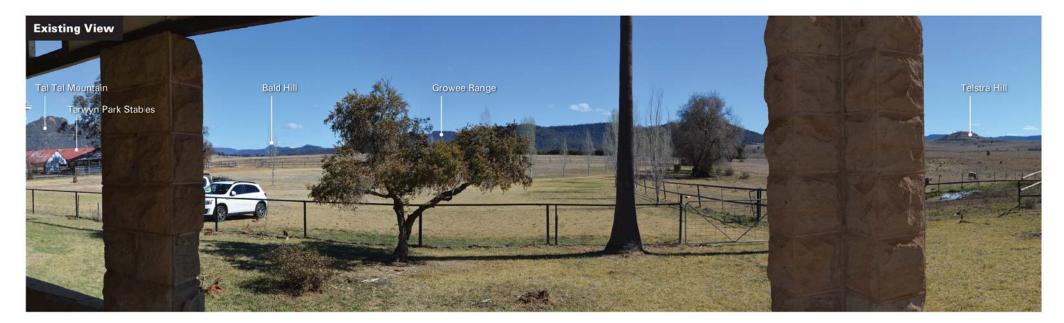

HansenBailey WorleyParso

Location 8 - Tarwyn Park Driveway Loop - Looking West to South

rivate receivers. Viewpoint Tarwyn Park Stables - Looking West to South

Tarwyn Park Stables - Looking West to South

ivate receivers. Viewpoint Tarwyn Park Stables - Looking West to South

BYLONG COAL PROJECT

Conceptual Staged Landform Cross Sections Looking South from Tarwyn Park Homestead

Hansen Bailey

W

WorleyParsons

esources & energy