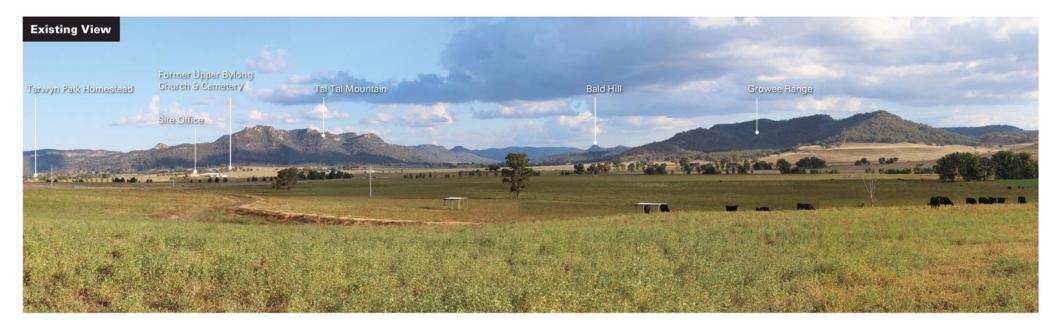

Location 2 - Tarwyn Park Homestead Front Verandah - Looking West to South

HansenBailey WorleyParso

Location 2 - Tarwyn Park Homestead Front Verandah - Looking West to South

HansenBailey WorleyParso

Location 2 - Tarwyn Park Homestead Front Verandah - Looking West to South