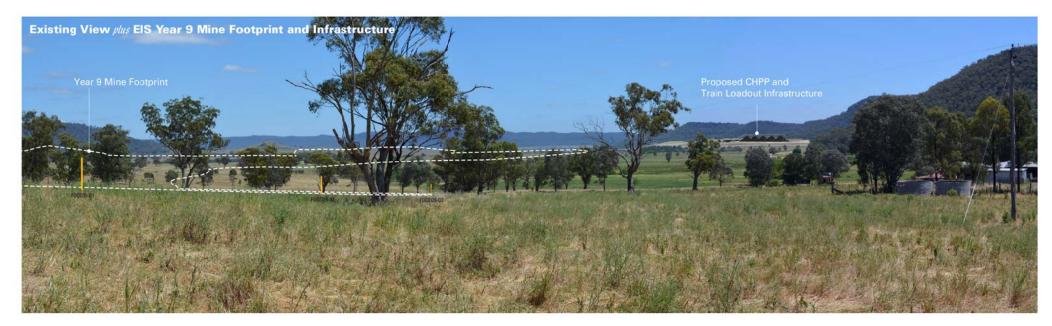

HansenBailey WorleyPars

Location 8 (BYL05) - Bylong Valley Way (North) - Looking South EIS Year 9 Mine Landform and Revised Year 9 Mine Landform

These photomontages have been developed from onsite viewing locations to provide a diagrammatic representation of the key features of the Project in relation to the verified BSAL and alluvial floodplain.