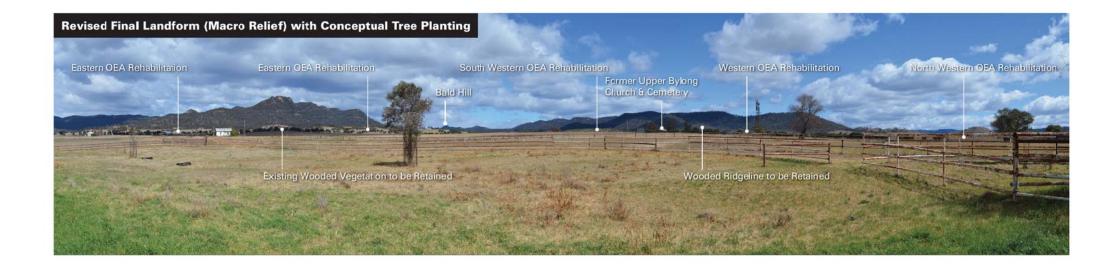

HansenBailey WorleyParso

Location 8 - Tarwyn Park Driveway Loop - Looking West to South

Revised Final Landform (Macro Relief) with Conceptual Tree Planting

These photomontages have been developed from onsite viewing locations to provide a diagrammatic representation of the key features of the Project in relation to the verified BSAL and alluvial floodplain. These photomontages do not represent views which may be experienced from the nearest private receivers.

#### Revised Final Landform (Macro Relief) with Conceptual Tree Planting

These photomontages have been developed from onsite viewing locations to provide a diagrammatic representation of the key features of the Project in relation to the verified BSAL and alluvial floodplain. These photomontages do not represent views which may be experienced from the nearest private receivers.