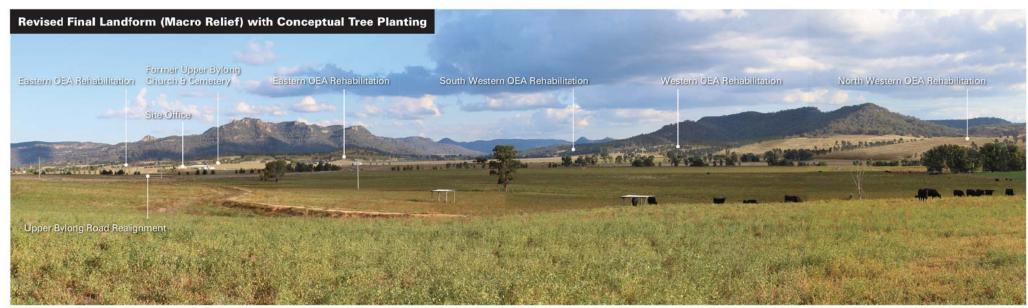

HansenBailey WorleyParso

Location 8 - Tarwyn Park Driveway Loop - Looking West to South

Revised Final Landform (Macro Relief) with Conceptual Tree Planting

These photomontages have been developed from onsite viewing locations to provide a diagrammatic representation of the key features of the Project in relation to the verified BSAL and alluvial floodplain. These photomontages do not represent views which may be experienced from the nearest private receivers.

#### Revised Final Landform (Macro Relief) with Conceptual Tree Planting

These photomontages have been developed from onsite viewing locations to provide a diagrammatic representation of the key features of the Project in relation to the verified BSAL and alluvial floodplain. These photomontages do not represent views which may be experienced from the nearest private receivers.