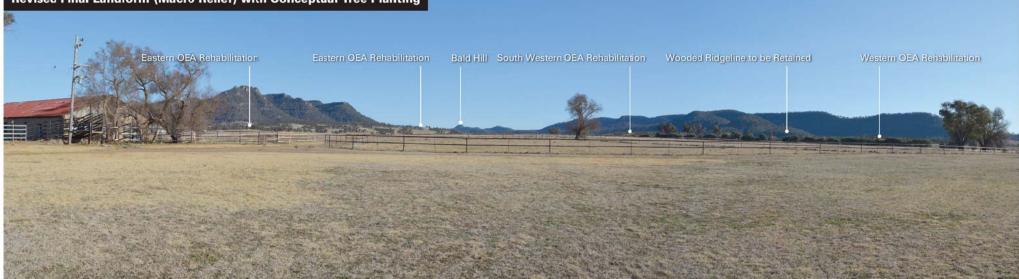

HansenBailey WorleyParso

Location 8 - Tarwyn Park Driveway Loop - Looking West to South

Revised Final Landform (Macro Relief) with Conceptual Tree Planting

These photomontages have been developed from onsite viewing locations to provide a diagrammatic representation of the key features of the Project in relation to the verified BSAL and alluvial floodplain. These photomontages do not represent views which may be experienced from the nearest private receivers.

#### Revised Final Landform (Macro Relief) with Conceptual Tree Planting

These photomontages have been developed from onsite viewing locations to provide a diagrammatic representation of the key features of the Project in relation to the verified BSAL and alluvial floodplain. These photomontages do not represent views which may be experienced from the nearest private receivers.