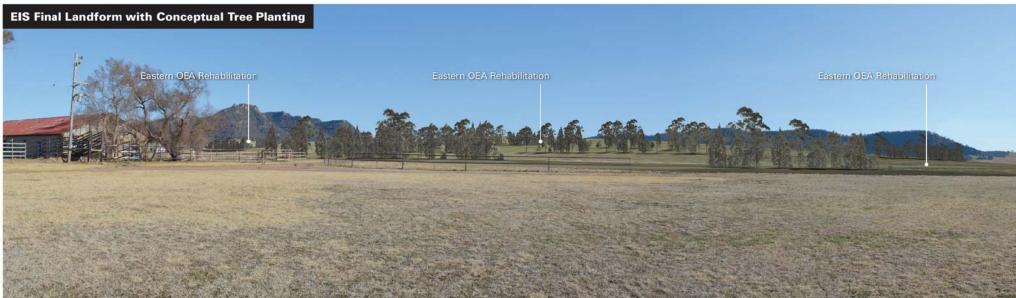

HansenBailey WorleyParso

Location 8 - Tarwyn Park Driveway Loop - Looking West to South

rivate receivers. Viewpoint Tarwyn Park Stables - Looking West to South

Tarwyn Park Stables - Looking West to South

ivate receivers. Viewpoint Tarwyn Park Stables - Looking West to South

BYLONG COAL PROJECT

Conceptual Staged Landform Cross Sections Looking South from Tarwyn Park Homestead

Hansen Bailey

W

WorleyParsons

esources & energy