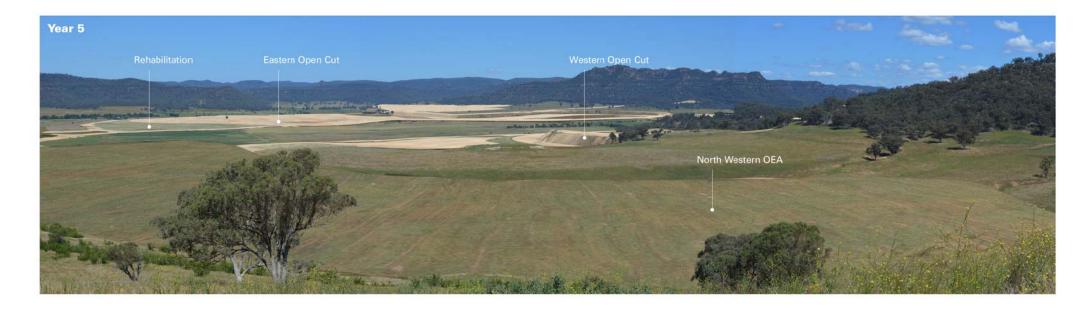

Location 6 (BYL08) - Telstra Tower - Looking South East EIS Year 5 Landform and Revised Year 5 Landform

Location 6 (BYL08) - Telstra Tower - Looking South East EIS Final Landform and Revised Final Landform