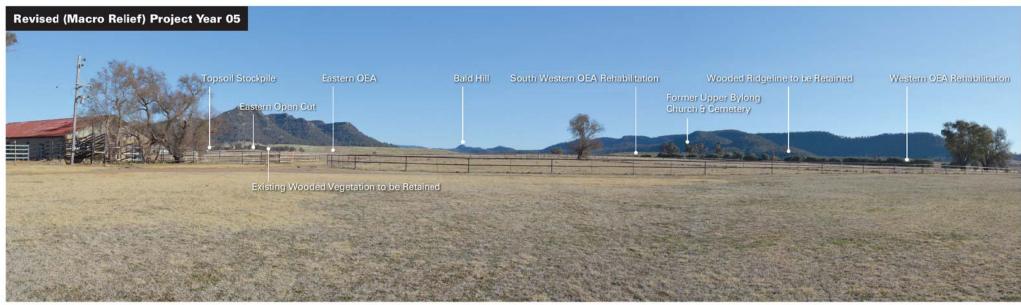

HansenBailey WorleyParso

Location 8 - Tarwyn Park Driveway Loop - Looking West to South

rivate receivers. Viewpoint Tarwyn Park Stables - Looking West to South

Tarwyn Park Stables - Looking West to South

ivate receivers. Viewpoint Tarwyn Park Stables - Looking West to South

BYLONG COAL PROJECT

Conceptual Staged Landform Cross Sections Looking South from Tarwyn Park Homestead

Hansen Bailey

W

WorleyParsons

esources & energy