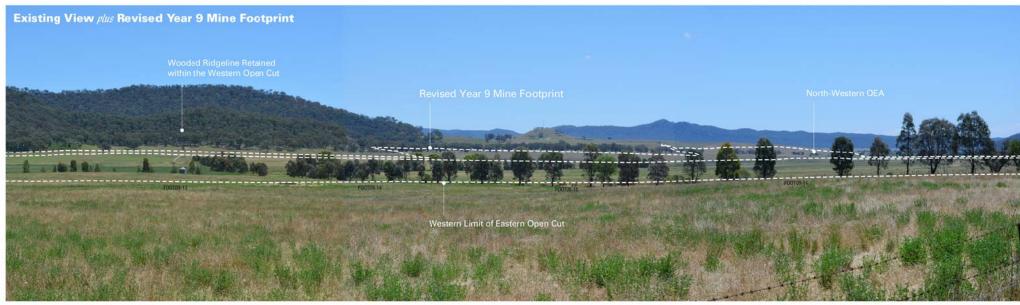

BYLONG COAL PROJECT

Site Visit Route

These photomontages have been developed from onsite viewing locations to provide a diagrammatic representation of the key features of the Project in relation to the verified BSAL and alluvial floodplain. These photomontages do not represent views which may be experienced from the nearest private receivers. WorleyParsons

the nearest private receivers. **Viewpoint** Location 2 (BYL01) - Wooleys Road EIS Year 9 Mine Footprint and Revised Year 9 Mine Footprint

These photomontages have been developed from onsite viewing locations to provide a diagrammatic representation of the key features of the Project in relation to the verified BSAL and alluvial floodplain. These photomontages do not represent views which may be experienced from the nearest private receivers. **WorleyParsons** 