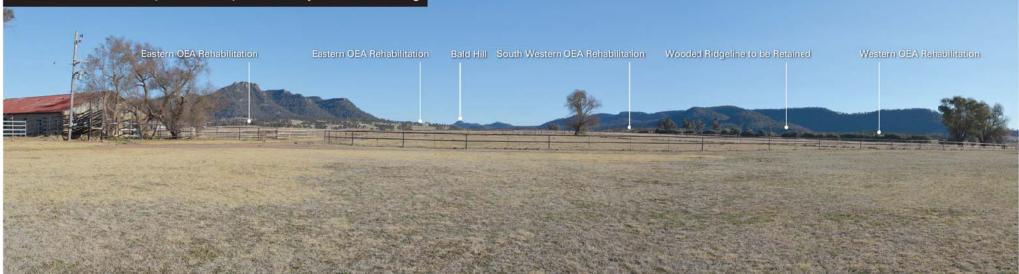

Location 6 (BYL08) - Telstra Tower - Looking South East EIS Year 5 Landform and Revised Year 5 Landform

Location 6 (BYL08) - Telstra Tower - Looking South East EIS Final Landform and Revised Final Landform