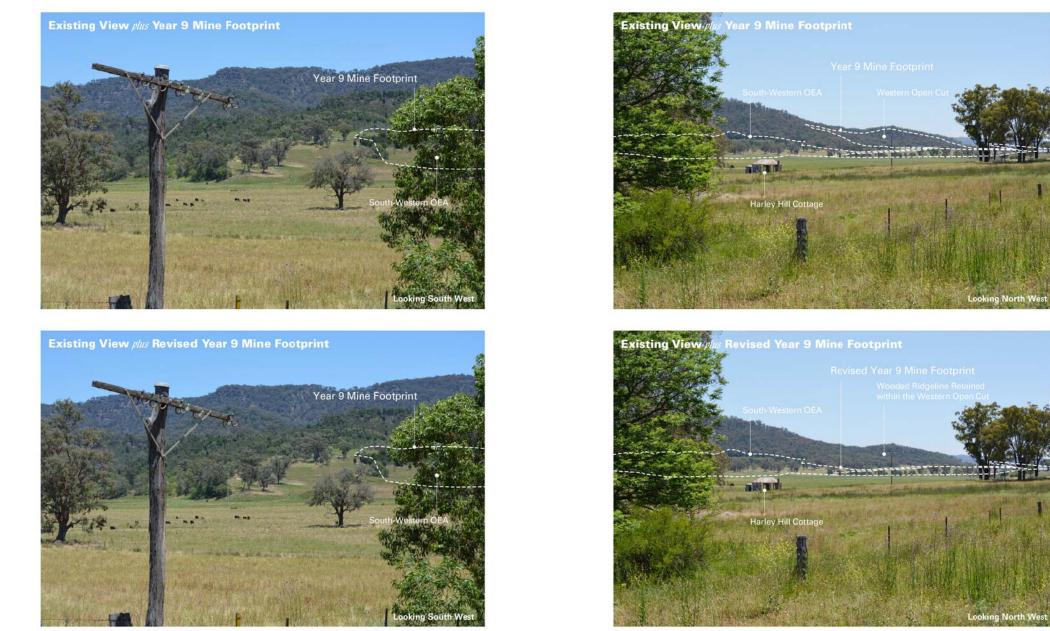

#### Viewpoint

Location 5 (BYL04) - Upper Bylong Road/Wooleys Road Intersection - Looking North West EIS Year 9 Mine Footprint and Revised Year 9 Mine Footprint

HansenBailey WorleyParso

Location 5 (BYL04) - Upper Bylong Road/Wooleys Road Intersection - Looking South West EIS Year 9 Mine Footprint and Revised Year 9 Mine Footprint