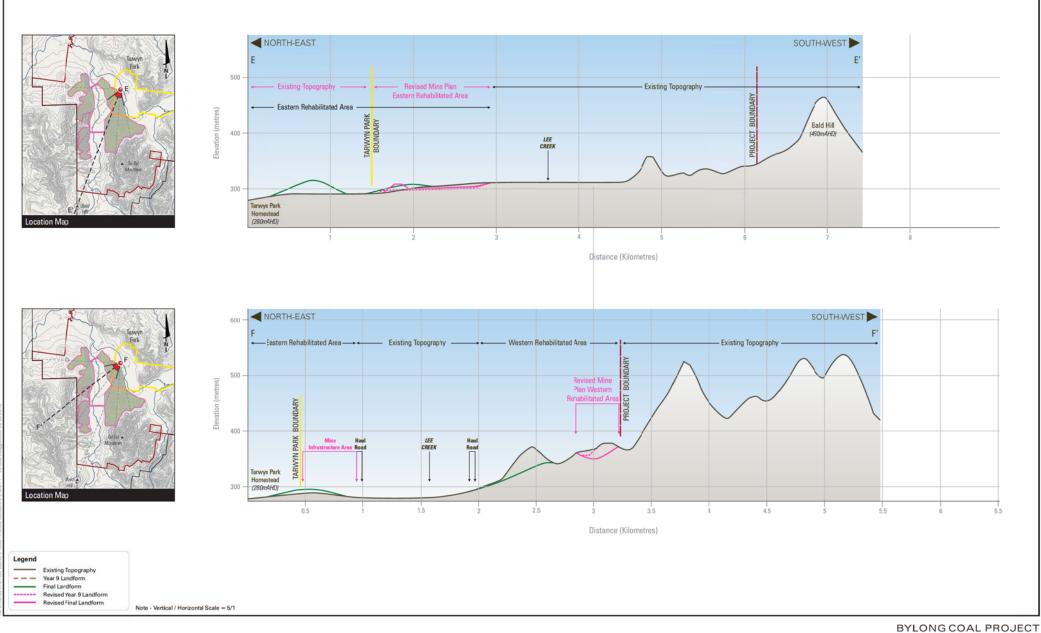

ivate receivers. Viewpoint Tarwyn Park Stables - Looking West to South

BYLONG COAL PROJECT

Conceptual Staged Landform Cross Sections Looking South from Tarwyn Park Homestead

Hansen Bailey

W

WorleyParsons

esources & energy

Location Map

Existing Topography
Year 9 Landform
Final Lardform
Revised Year 9 Landform
Revised Final Landform

Legend

BYLONG COAL PROJECT

Hansen Bailey WorleyParsons

Conceptual Staged Landform Cross Sections Looking West from Tarwyn Park Homestead

Hansen Bailey

Ŵ

WorleyParsons

esources & energy

Conceptual Staged Landform Cross Sections Looking South-West from Tarwyn Park Homestead