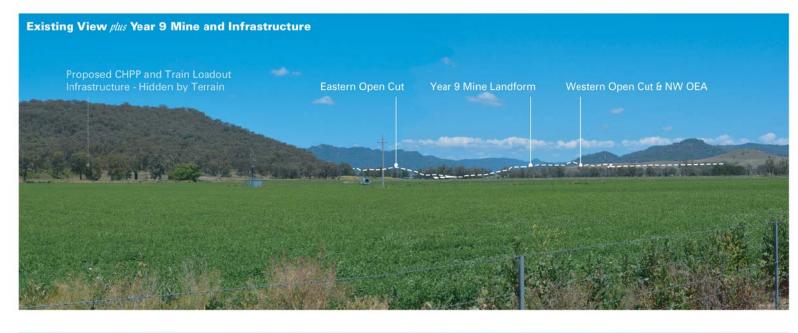

BYLONG COAL PROJECT

Site Visit Route

These photomontages have been developed from onsite viewing locations to provide a diagrammatic representation of the key features of the Project in relation to the verified BSAL and alluvial floodplain. These photomontages do not represent views which may be experienced from the nearest private receivers. WorleyParsons

the nearest private receivers. **Viewpoint** Location 2 (BYL01) - Wooleys Road EIS Year 9 Mine Footprint and Revised Year 9 Mine Footprint

These photomontages have been developed from onsite viewing locations to provide a diagrammatic representation of the key features of the Project in relation to the verified BSAL and alluvial floodplain. These photomontages do not represent views which may be experienced from the nearest private receivers. **WorleyParsons** 