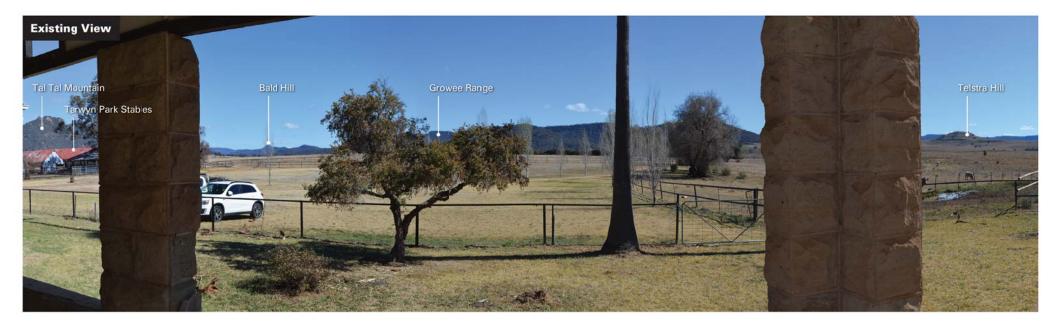

HansenBailey WorleyParso

Location 8 - Tarwyn Park Driveway Loop - Looking West to South

rivate receivers. Viewpoint Tarwyn Park Stables - Looking West to South

Tarwyn Park Stables - Looking West to South

ivate receivers. Viewpoint Tarwyn Park Stables - Looking West to South

BYLONG COAL PROJECT

Conceptual Staged Landform Cross Sections Looking South from Tarwyn Park Homestead

Hansen Bailey

W

WorleyParsons

esources & energy