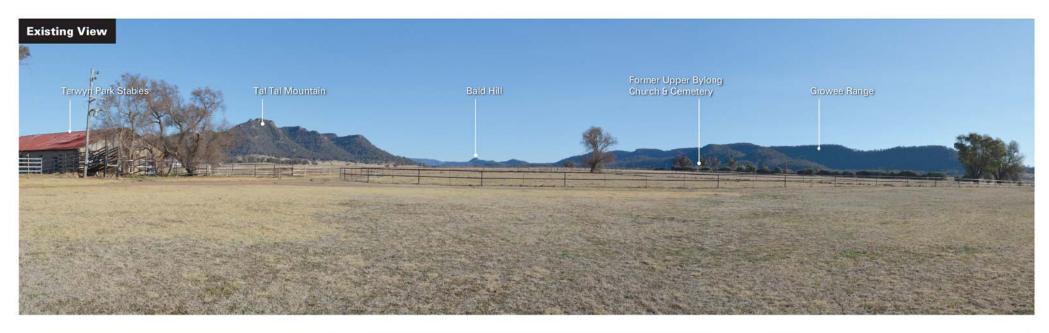

HansenBailey WorleyParso

Location 8 - Tarwyn Park Driveway Loop - Looking West to South

rivate receivers. Viewpoint Tarwyn Park Stables - Looking West to South

Tarwyn Park Stables - Looking West to South

ivate receivers. Viewpoint Tarwyn Park Stables - Looking West to South

BYLONG COAL PROJECT

Conceptual Staged Landform Cross Sections Looking South from Tarwyn Park Homestead

Hansen Bailey

W

WorleyParsons

esources & energy