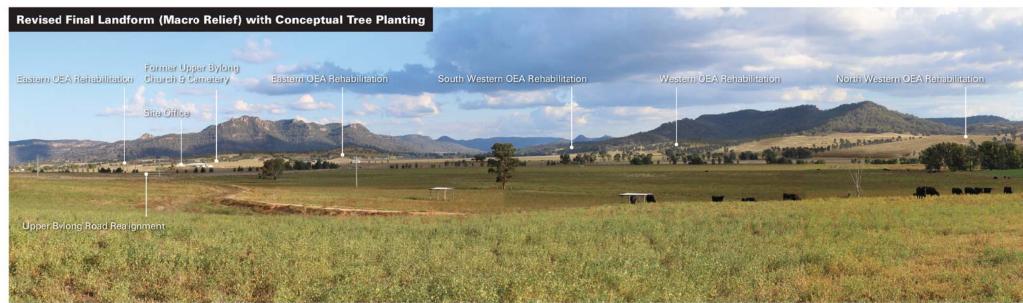

HansenBailey WorleyParso

Location 8 - Tarwyn Park Driveway Loop - Looking West to South

Revised Final Landform (Macro Relief) with Conceptual Tree Planting

These photomontages have been developed from onsite viewing locations to provide a diagrammatic representation of the key features of the Project in relation to the verified BSAL and alluvial floodplain. These photomontages do not represent views which may be experienced from the nearest private receivers.

#### Revised Final Landform (Macro Relief) with Conceptual Tree Planting

These photomontages have been developed from onsite viewing locations to provide a diagrammatic representation of the key features of the Project in relation to the verified BSAL and alluvial floodplain. These photomontages do not represent views which may be experienced from the nearest private receivers.