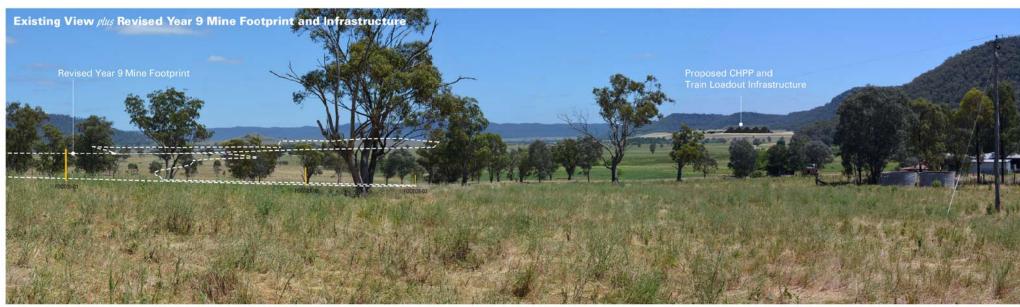

HansenBailey WorleyPars

Location 8 (BYL05) - Bylong Valley Way (North) - Looking South EIS Year 9 Mine Landform and Revised Year 9 Mine Landform

These photomontages have been developed from onsite viewing locations to provide a diagrammatic representation of the key features of the Project in relation to the verified BSAL and alluvial floodplain.