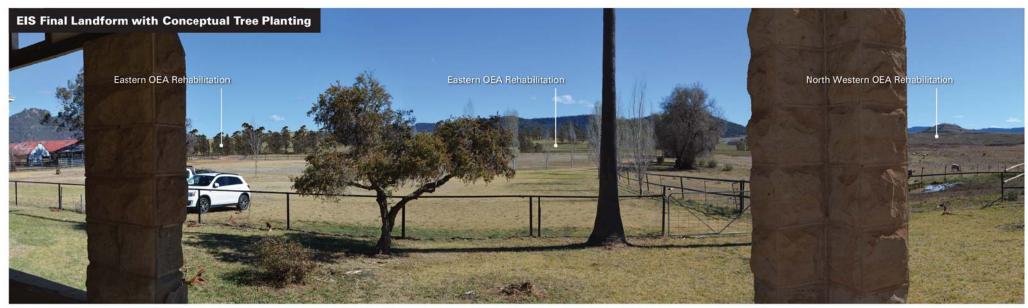

Hansen Bailey WorleyParso

Location 8 - Tarwyn Park Driveway Loop - Looking West to South

HansenBailey WorleyPars

Location 8 - Tarwyn Park Driveway Loop - Looking West to South

Location 8 - Tarwyn Park Driveway Loop - Looking West to South

HansenBailey WorleyParso

Location 8 - Tarwyn Park Driveway Loop - Looking West to South

Revised Final Landform (Macro Relief) with Conceptual Tree Planting

These photomontages have been developed from onsite viewing locations to provide a diagrammatic representation of the key features of the Project in relation to the verified BSAL and alluvial floodplain. These photomontages do not represent views which may be experienced from the nearest private receivers.

#### Revised Final Landform (Macro Relief) with Conceptual Tree Planting

These photomontages have been developed from onsite viewing locations to provide a diagrammatic representation of the key features of the Project in relation to the verified BSAL and alluvial floodplain. These photomontages do not represent views which may be experienced from the nearest private receivers.