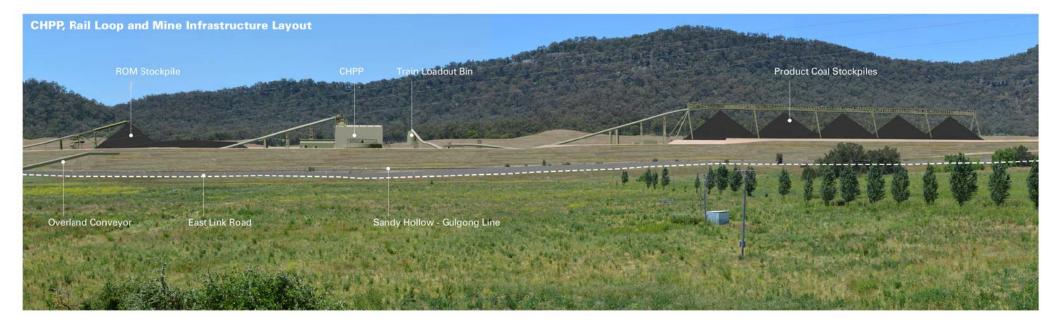

BYLONG COAL PROJECT

Site Visit Route

These photomontages have been developed from onsite viewing locations to provide a diagrammatic representation of the key features of the Project in relation to the verified BSAL and alluvial floodplain. These photomontages do not represent views which may be experienced from the nearest private receivers. WorleyParsons