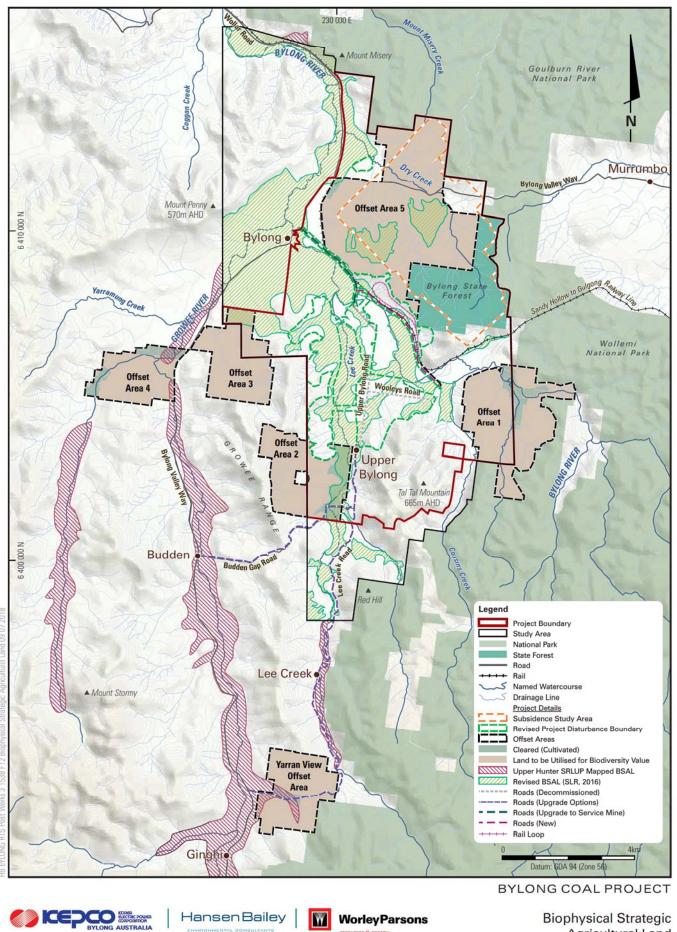

**Biophysical Strategic** Agricultural Land

SLF

au PH: 61 2 4037 3200

**Base Case Landform Option** 

SLF

au PH: 61 2 4037 3200

Post-Mining Slope Analysis & Potential BSAL Reinstatement Macro Relief Landform Option