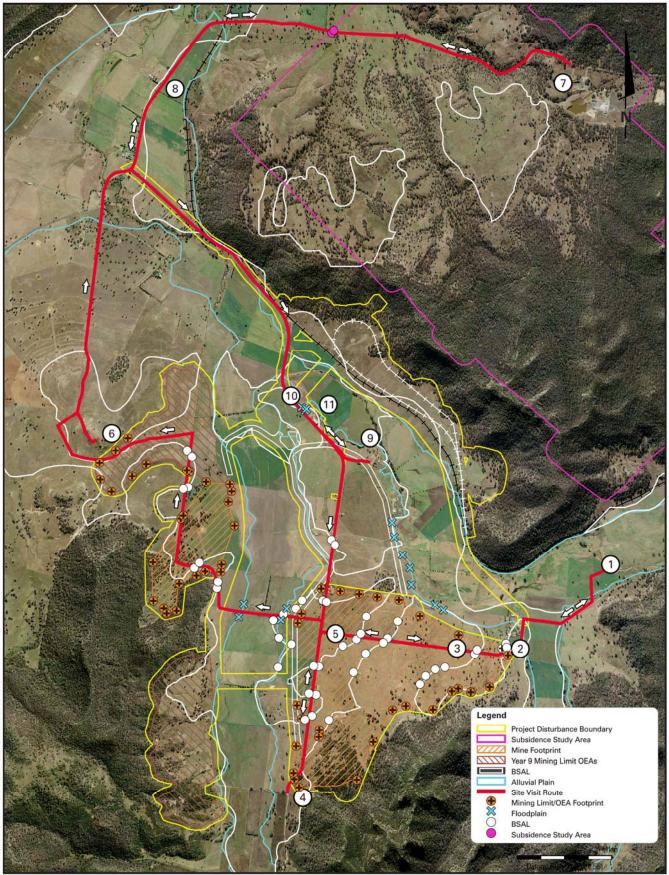

BYLONG COAL PROJECT

Site Visit Route

These photomontages have been developed from onsite viewing locations to provide a diagrammatic representation of the key features of the Project in relation to the verified BSAL and alluvial floodplain. These photomontages do not represent views which may be experienced from the nearest private receivers. WorleyParsons