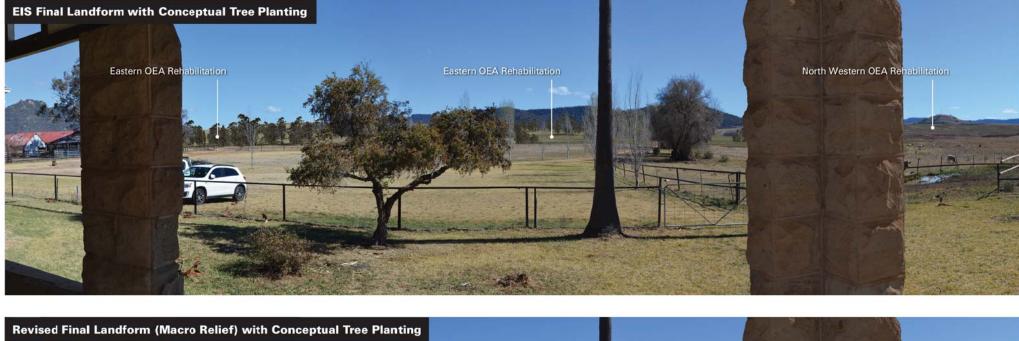

Hansen Bailey WorleyParso

Location 8 - Tarwyn Park Driveway Loop - Looking West to South

HansenBailey WorleyPars

Location 8 - Tarwyn Park Driveway Loop - Looking West to South

Location 8 - Tarwyn Park Driveway Loop - Looking West to South

HansenBailey WorleyParso

Location 8 - Tarwyn Park Driveway Loop - Looking West to South

Revised Final Landform (Macro Relief) with Conceptual Tree Planting

These photomontages have been developed from onsite viewing locations to provide a diagrammatic representation of the key features of the Project in relation to the verified BSAL and alluvial floodplain. These photomontages do not represent views which may be experienced from the nearest private receivers.

Hansen Bailey WorleyParse

Location 8 - Tarwyn Park Driveway Loop - Looking West to South

#### Revised Final Landform (Macro Relief) with Conceptual Tree Planting

These photomontages have been developed from onsite viewing locations to provide a diagrammatic representation of the key features of the Project in relation to the verified BSAL and alluvial floodplain. These photomontages do not represent views which may be experienced from the nearest private receivers.