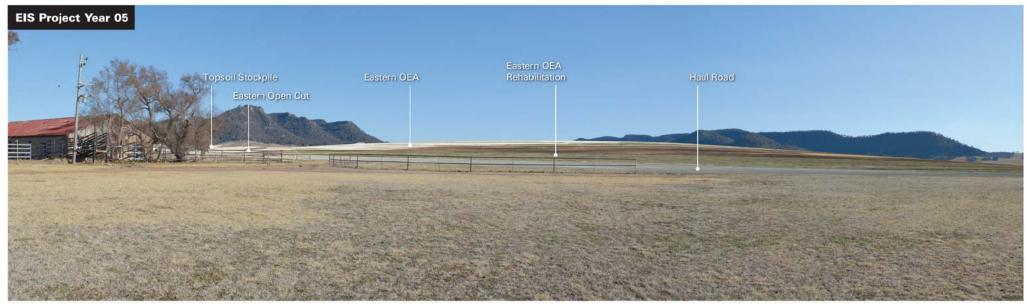

Location 6 (BYL08) - Telstra Tower - Looking South East EIS Year 5 Landform and Revised Year 5 Landform

Location 6 (BYL08) - Telstra Tower - Looking South East EIS Final Landform and Revised Final Landform