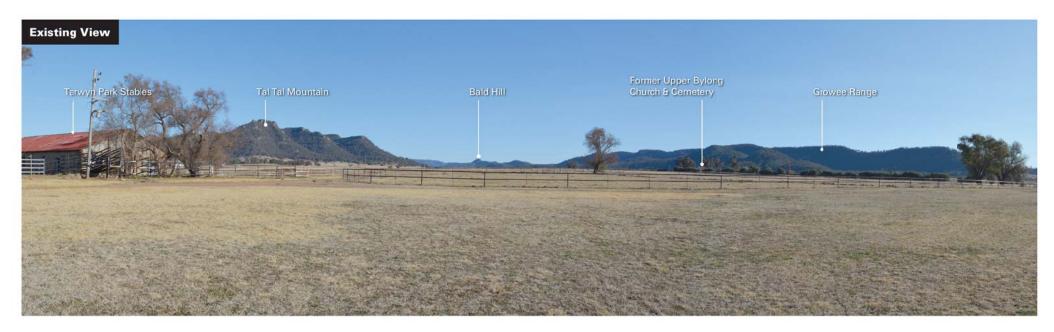

HansenBailey WorleyParso

Location 8 - Tarwyn Park Driveway Loop - Looking West to South

rivate receivers. Viewpoint Tarwyn Park Stables - Looking West to South

Tarwyn Park Stables - Looking West to South

ivate receivers. Viewpoint Tarwyn Park Stables - Looking West to South

BYLONG COAL PROJECT

Conceptual Staged Landform Cross Sections Looking South from Tarwyn Park Homestead

Hansen Bailey

W

WorleyParsons

esources & energy