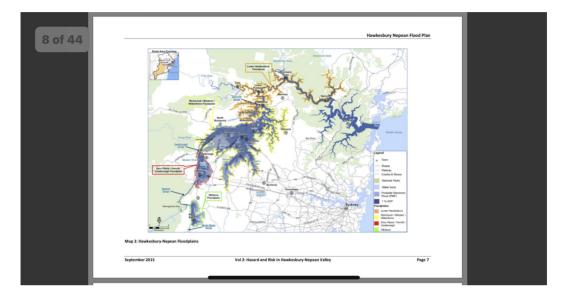

## Good Morn ng All

Excess (who the PC can recommend the Waltain Golf Course would make an ideal houstin for a Cemercy when there has been 3 DA appro of Cemercy and Crematorium: one located in Laddenhum & wo on Greendale Road.

Wh he Western Sydney Al port he Actor copy and that Technology Park on our donorates and only a few years away he go errament must make e my effort to preser e all open space and parklands for community use.

I ruly helie e the Golf course thould be preser ed as open space and parklands for the ent re community to enjoy.

I hope you can take my concerns on board and do whate er is with a your powers to pre ent this DA from being approx ed.