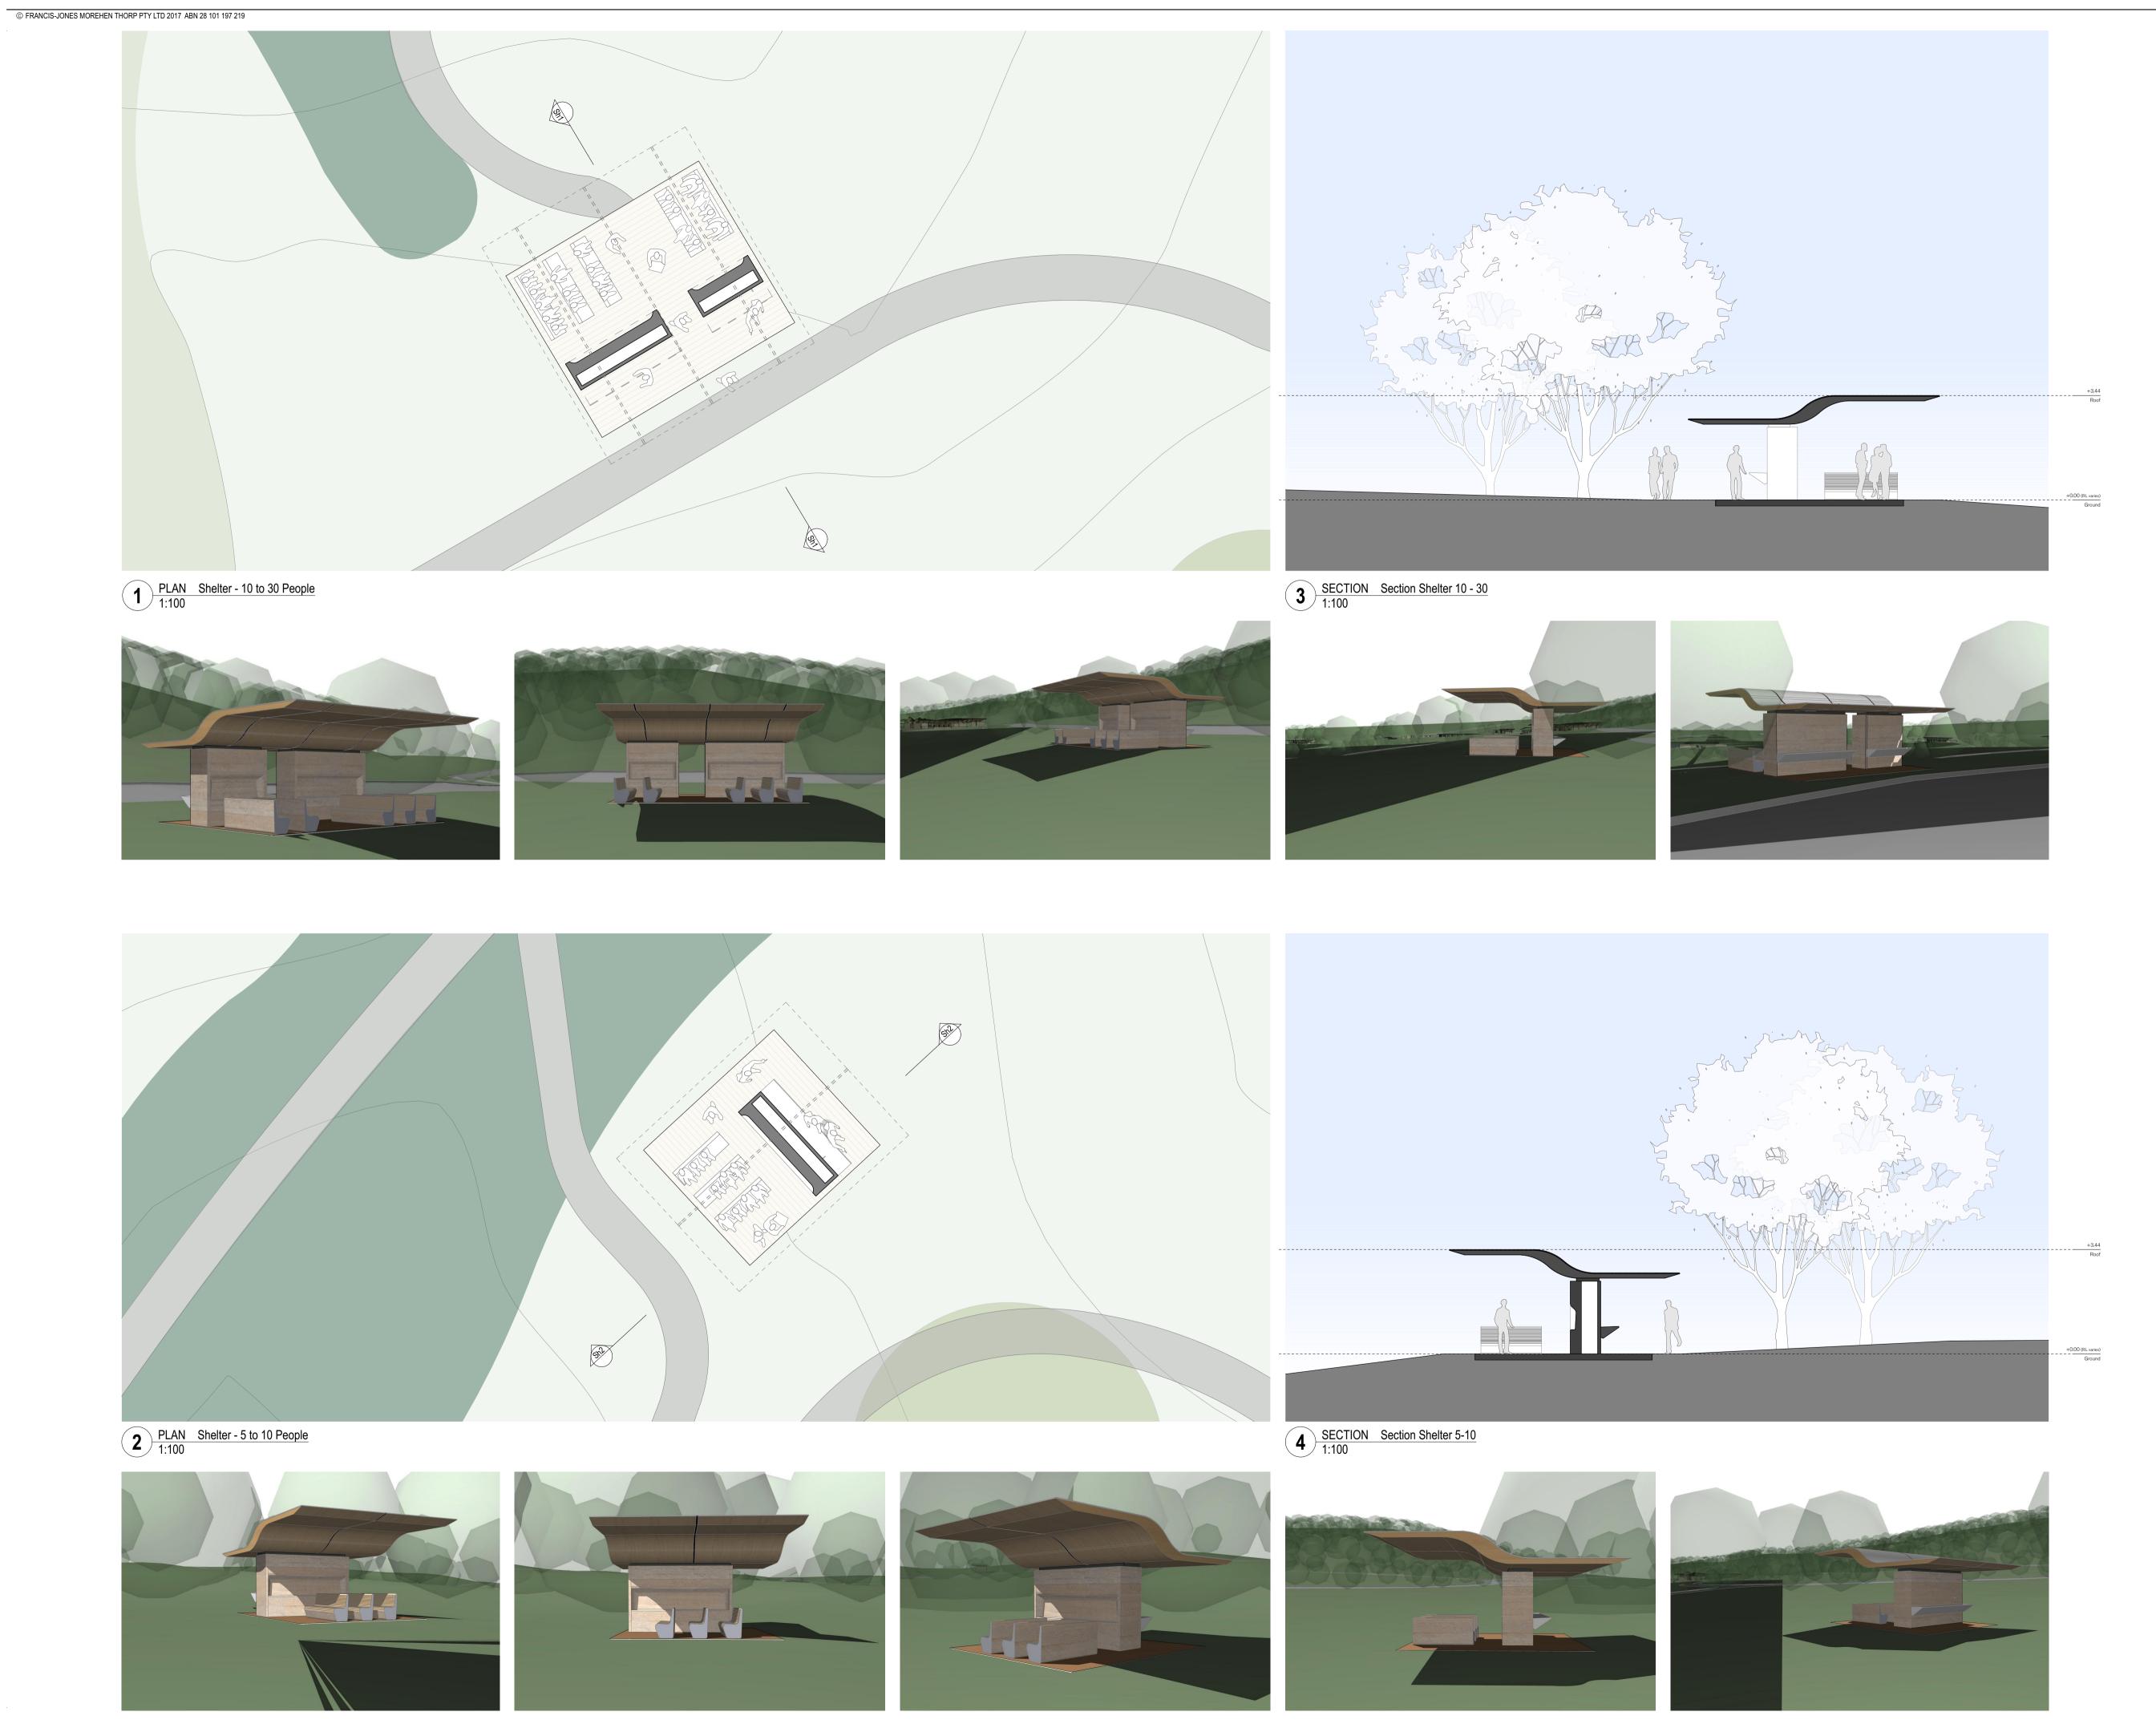

NOMINATED ARCHITECT: RICHARD FRANCIS-JONES (REG I

PROJECT
MACARTHUR MEMORIAL PARK
<STREET>
<CITY>
CATHOLIC METROPOLITAN CEMETERIES TRUST

TITLE
DA PRESENTATION
Shelters

 SCALE
 1:200 @ A1.
 PROJECT CODE

 DATE
 14/09/17.
 MMP

 SHEET NO.
 REVISION

ALL DIMENSIONS AND EXISITING CONDITIONS SHALL BE

CHECKED AND VERIFIED BY THE CONTRACTOR BEFORE PROCEEDING WITH THE WORK ○ ALL LEVELS RELATIVE TO 'AUSTRALIAN HEIGHT DATUM'

 $\circ~$  DO NOT SCALE DRAWINGS. USE FIGURED DIMENSIONS ONLY