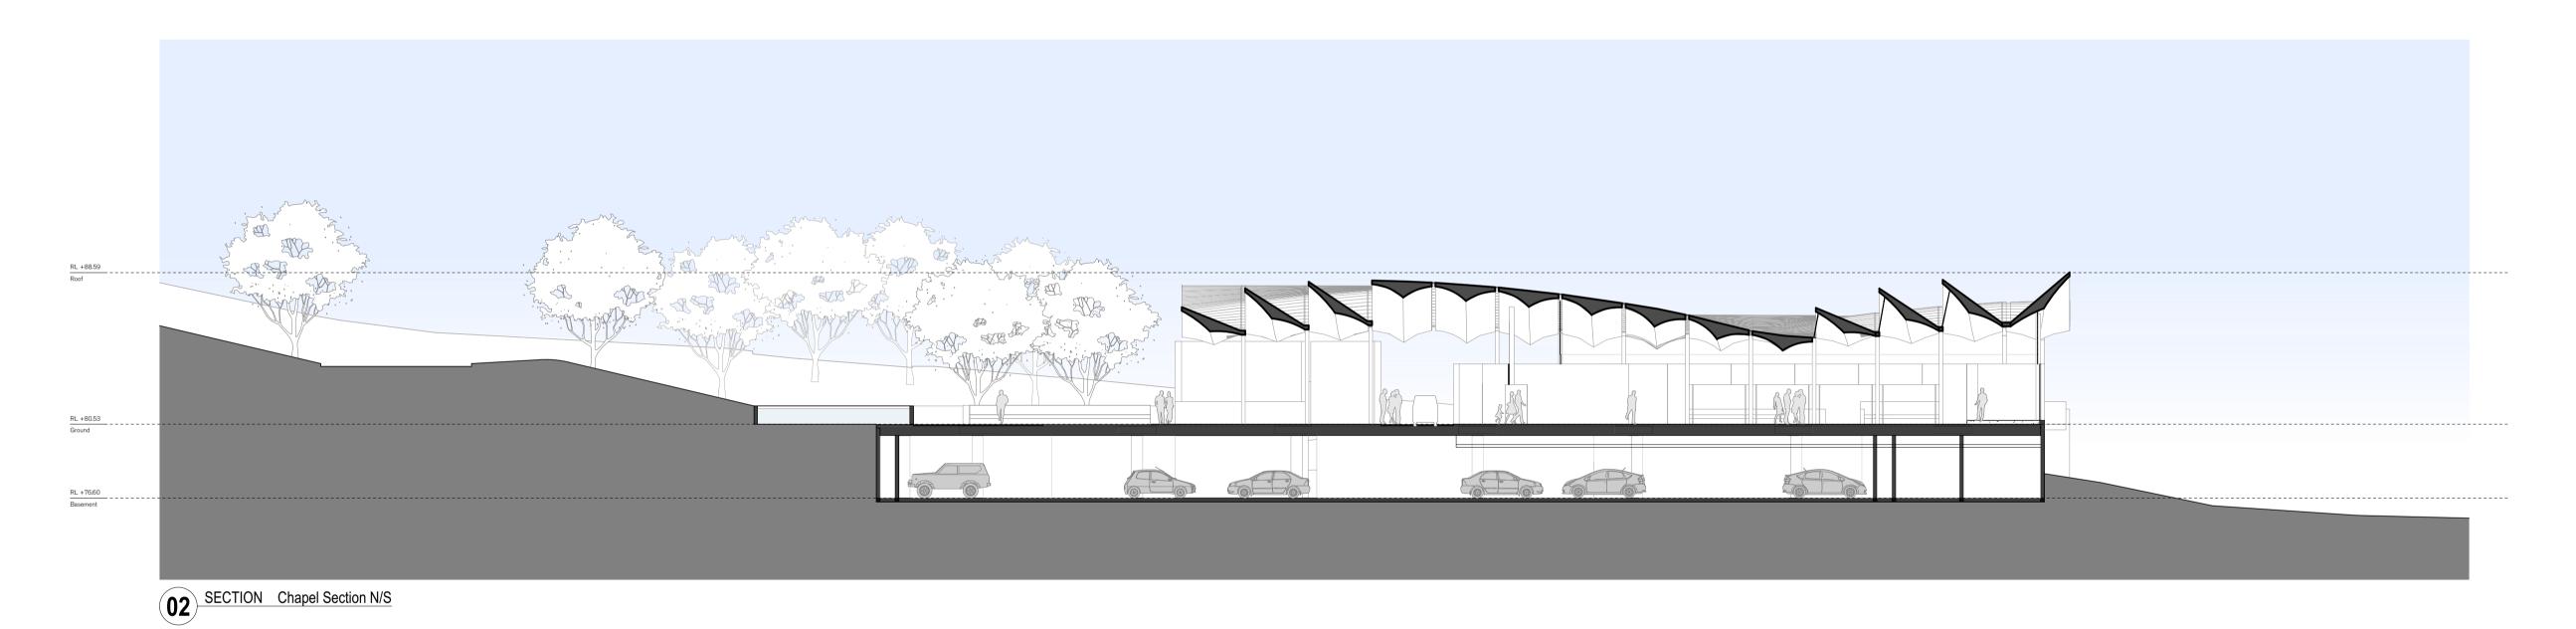

PROJECT
MACARTHUR MEMORIAL PARK
<STREET>
<CITY>
CATHOLIC METROPOLITAN CEMETERIES TRUST

DA PRESENTATION
Chapel Building Sections

SCALE 1:200 @ A1 PROJECT CODE MMP DATE SHEET NO. REVISION 03

ALL DIMENSIONS AND EXISITING CONDITIONS SHALL BE • CHECKED AND VERIFIED BY THE CONTRACTOR BEFORE PROCEEDING WITH THE WORK