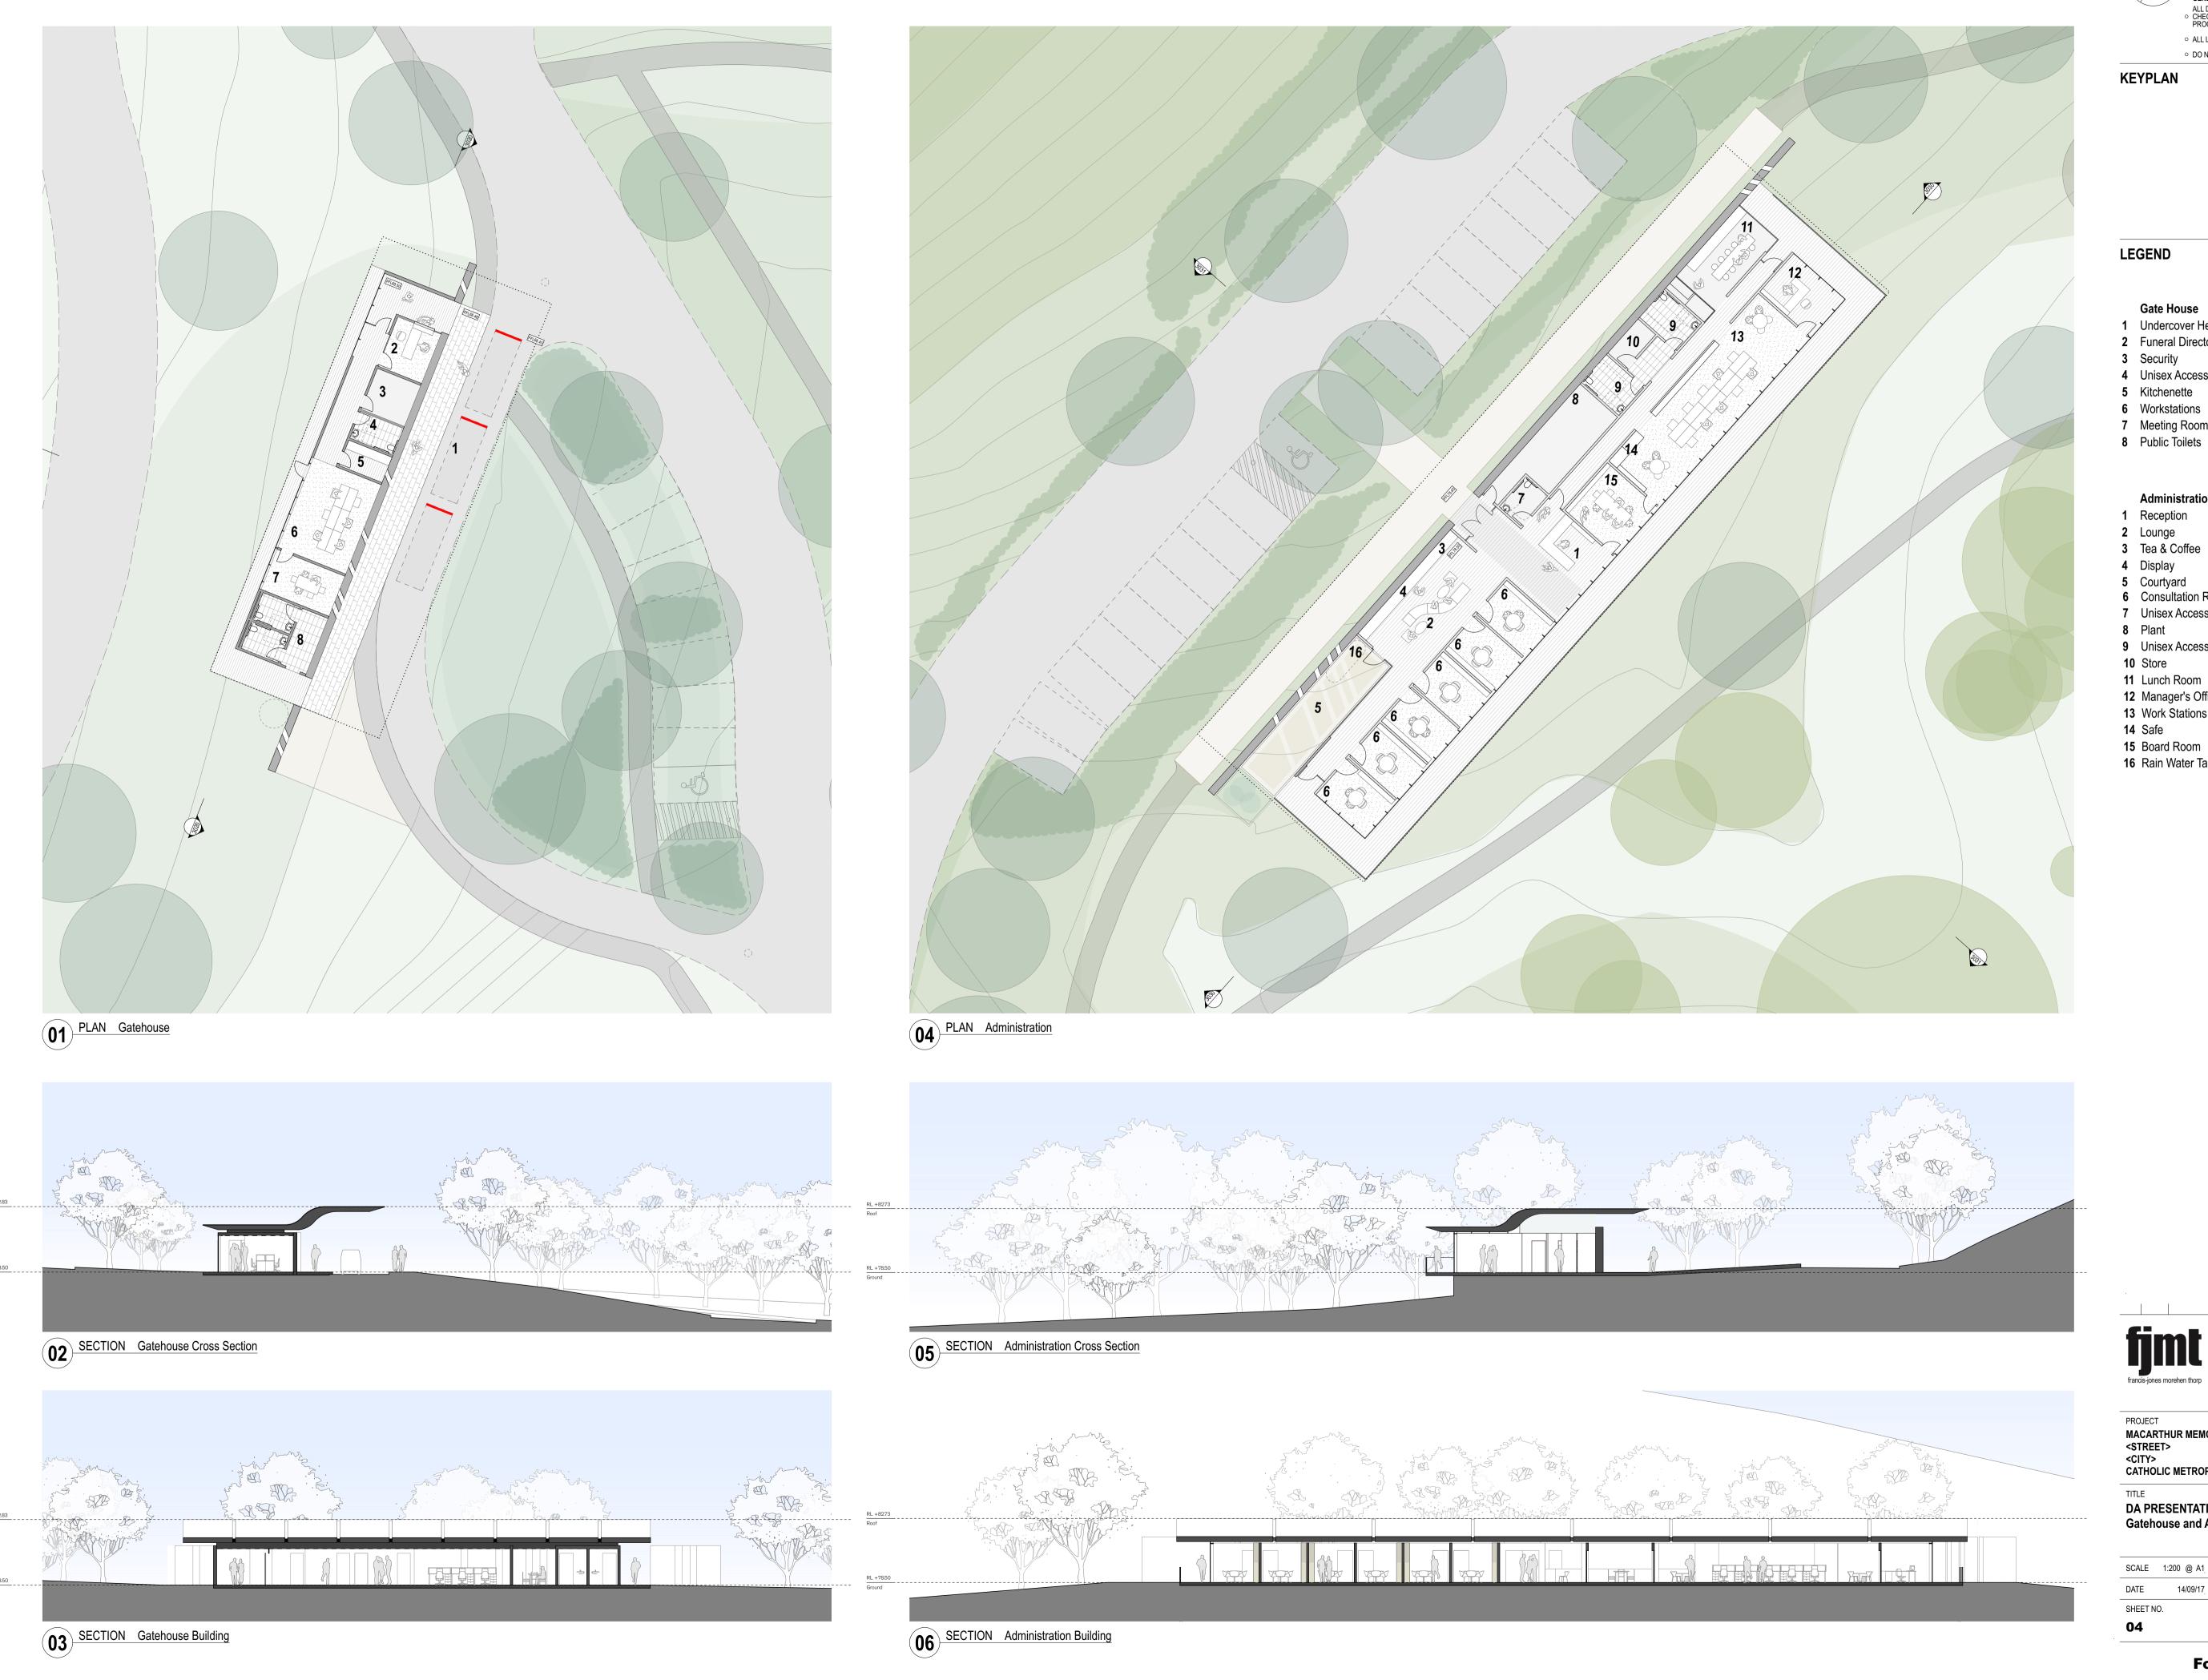

## **Gate House**

- 1 Undercover Hearse Parking
- 2 Funeral Director 3 Security
- 4 Unisex Accessible WC
- 5 Kitchenette 6 Workstations
- 7 Meeting Room

## Administration

- 1 Reception 2 Lounge
- 3 Tea & Coffee
- 4 Display
- 5 Courtyard
- 6 Consultation Rooms 7 Unisex Accessible Public Toilet
- 8 Plant
- 9 Unisex Accessible WC / Shower
- 11 Lunch Room
- 12 Manager's Office
- 13 Work Stations
- **14** Safe
- 15 Board Room
- 16 Rain Water Tank

SYDNEY
Level 5, 70 King Street
Sydney NSW 2000 Australia
T +61 2 9251 7077
F +61 2 9251 7072
E fjmt@fjmt.com.au
W www.fjmt.com.au

PROJECT
MACARTHUR MEMORIAL PARK
<STREET>
<CITY>
CATHOLIC METROPOLITAN CEMETERIES TRUST

TITLE

DA PRESENTATION
Gatehouse and Administration Buildings

SCALE 1:200 @ A1 PROJECT CODE MMP SHEET NO. REVISION

○ ALL LEVELS RELATIVE TO 'AUSTRALIAN HEIGHT DATUM'

 $\circ\,$  DO NOT SCALE DRAWINGS. USE FIGURED DIMENSIONS ONLY **KEYPLAN** 