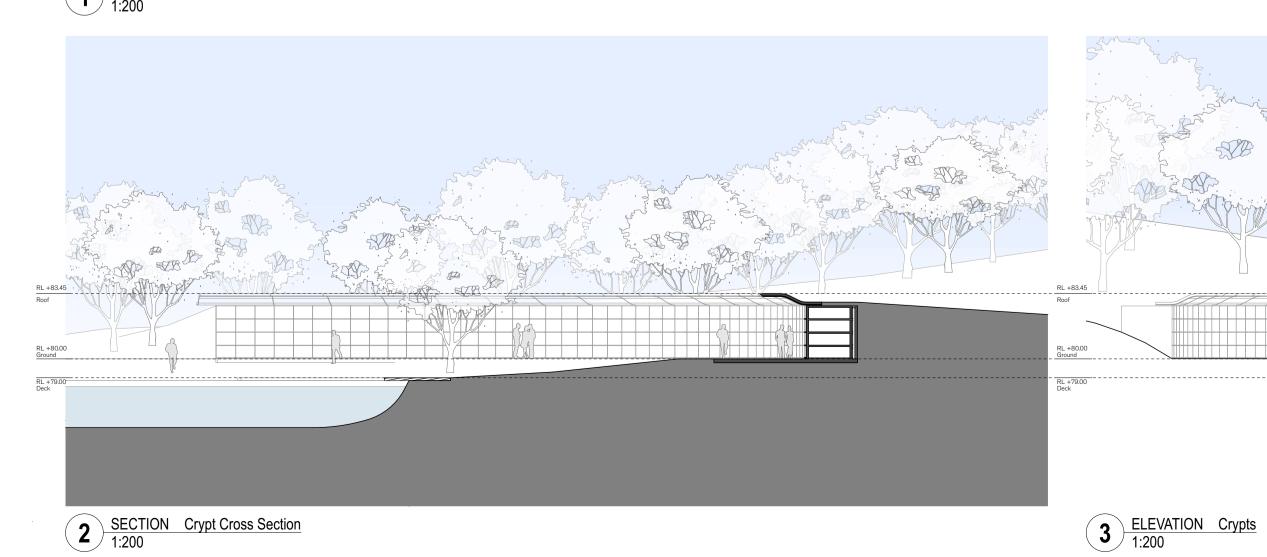

**KEYPLAN** 

LEGEND

Number of crypts - 276

SYDNEY
Level 5, 70 King Street
Sydney NSW 2000 Australia
T +61 2 9251 7077
F +61 2 9251 7072
E fjmt@fjmt.com.au
W www.fjmt.com.au

PROJECT
MACARTHUR MEMORIAL PARK
<STREET>
<CITY>
CATHOLIC METROPOLITAN CEMETERIES TRUST

TITLE

DA PRESENTATION Crypts

SCALE 1:200 @ A1 PROJECT CODE DATE SHEET NO. REVISION