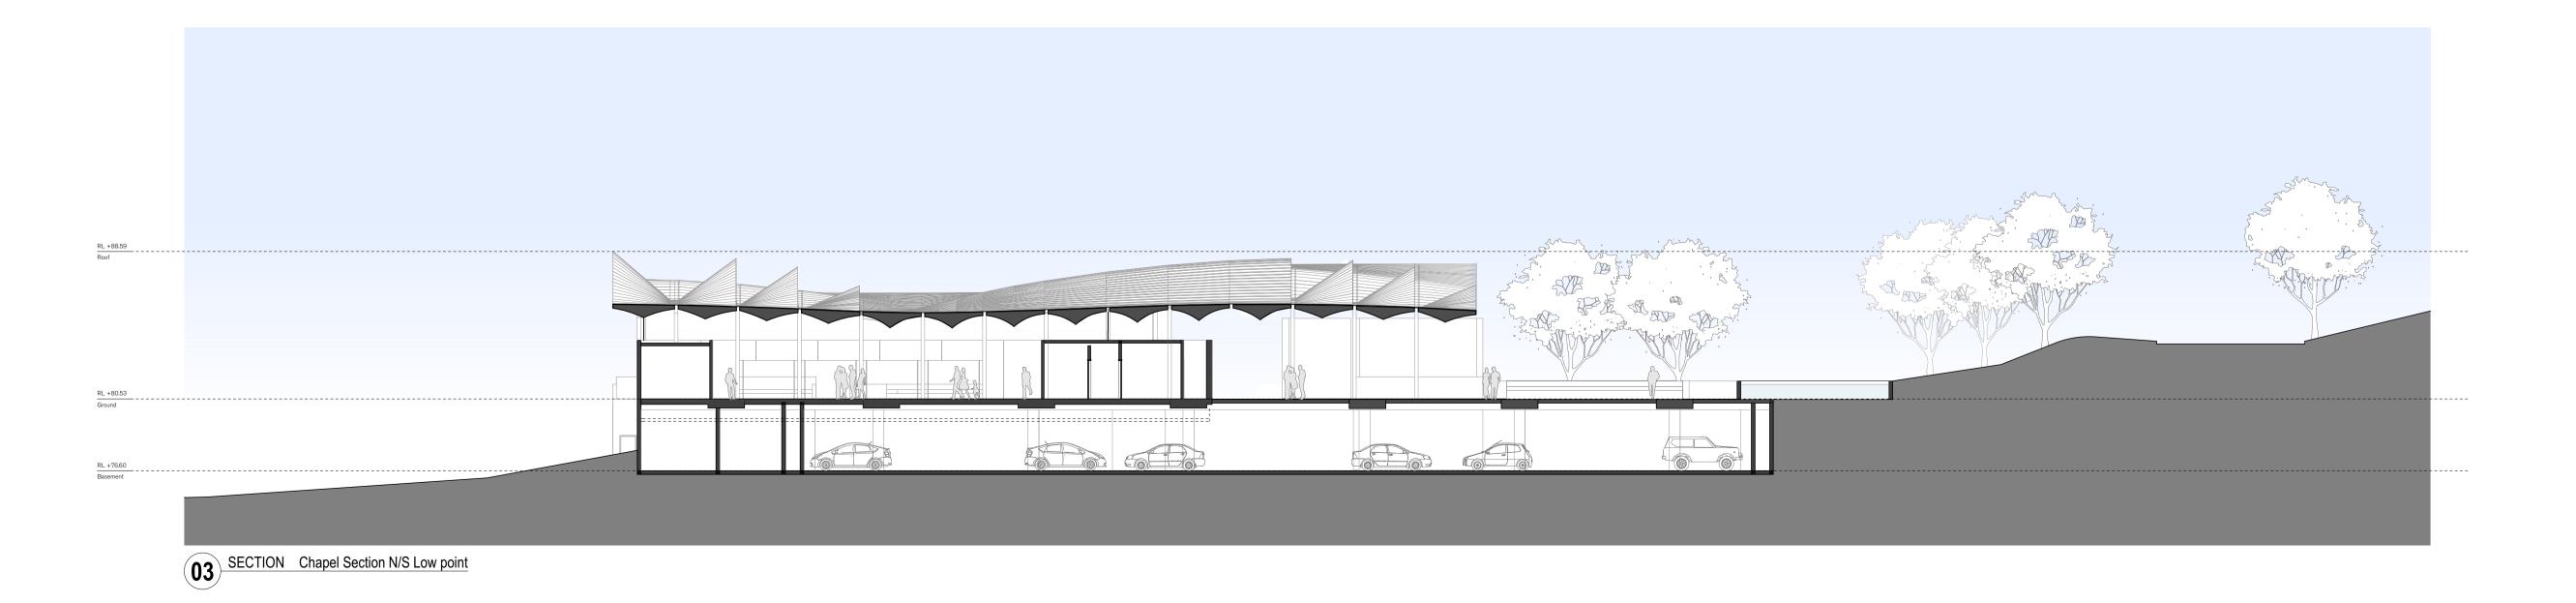

PROJECT
MACARTHUR MEMORIAL PARK
<STREET>
<CITY>
CATHOLIC METROPOLITAN CEMETERIES TRUST

DA PRESENTATION
Chapel Building Sections

SCALE 1:200 @ A1 PROJECT CODE MMP DATE SHEET NO. REVISION 03

ALL DIMENSIONS AND EXISITING CONDITIONS SHALL BE • CHECKED AND VERIFIED BY THE CONTRACTOR BEFORE PROCEEDING WITH THE WORK