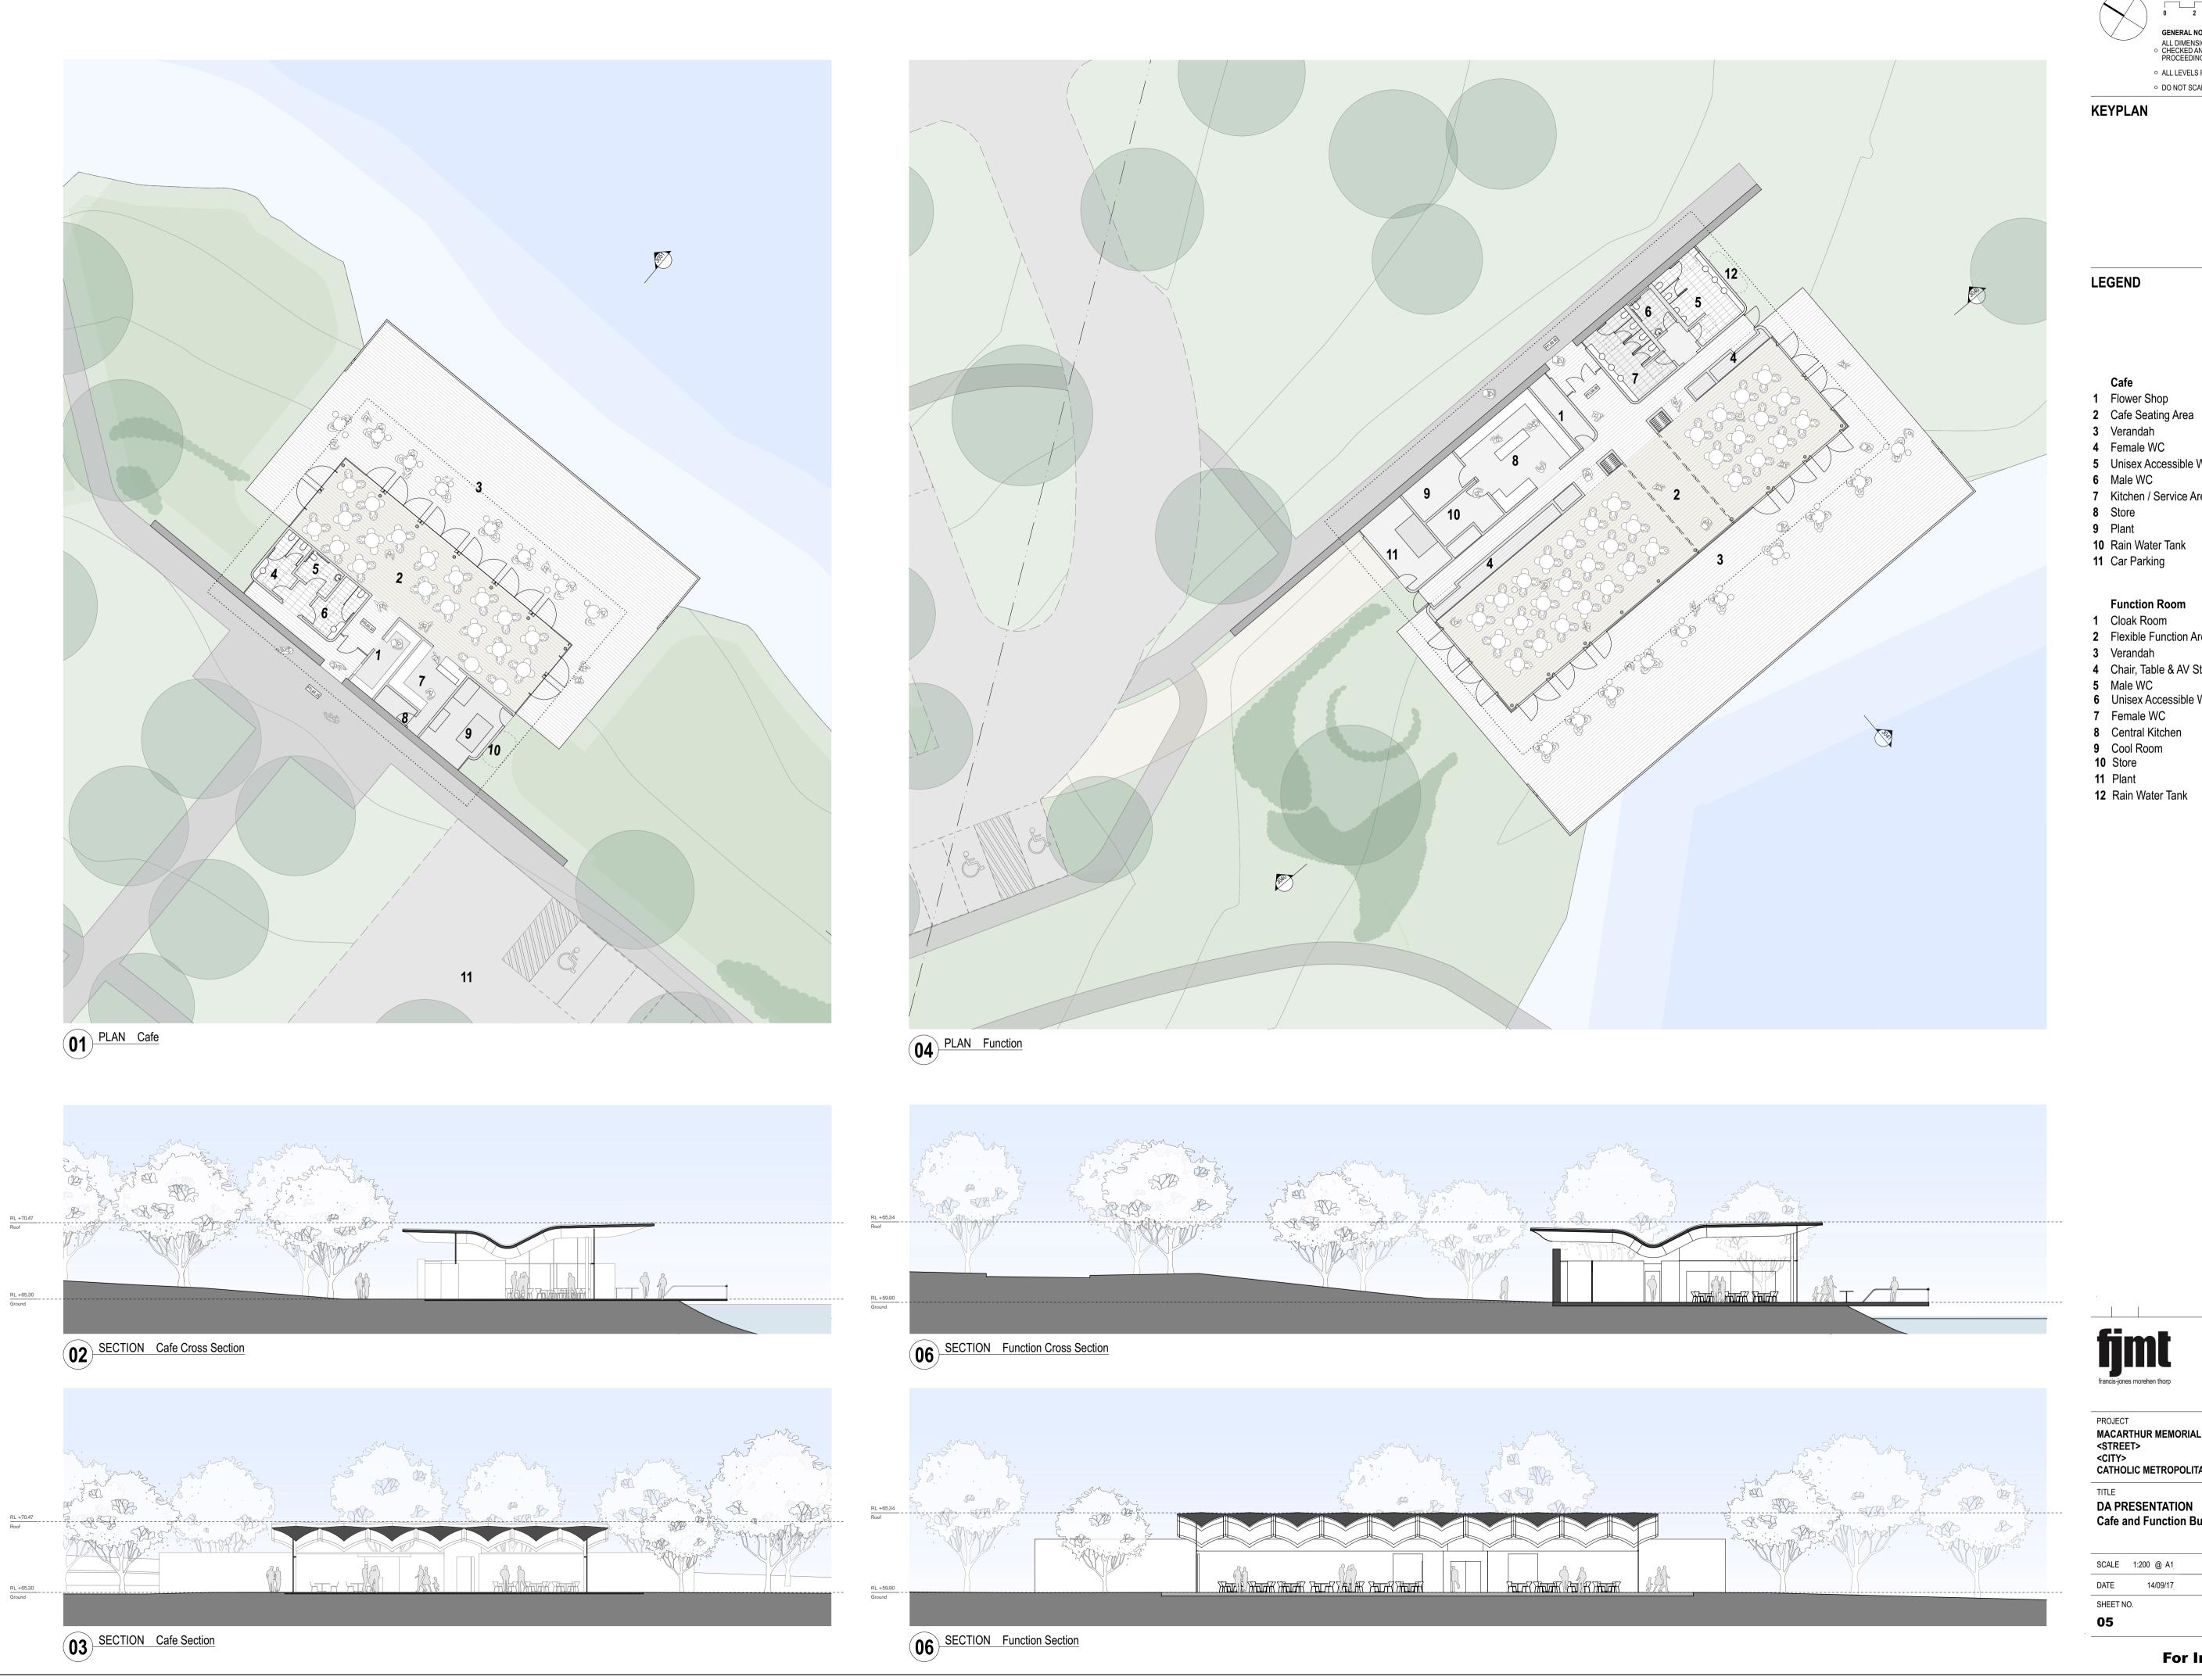

**LEGEND** 

Cafe

1 Flower Shop

3 Verandah 4 Female WC

5 Unisex Accessible WC

6 Male WC

7 Kitchen / Service Area

8 Store

9 Plant

10 Rain Water Tank

11 Car Parking

**Function Room** 

1 Cloak Room 2 Flexible Function Area

3 Verandah

4 Chair, Table & AV Store

5 Male WC 6 Unisex Accessible WC

7 Female WC

8 Central Kitchen

9 Cool Room 10 Store

11 Plant

12 Rain Water Tank

SYDNEY
Level 5, 70 King Street
Sydney NSW 2000 Australia
T +61 2 9251 7077
F +61 2 9251 7072
E fjmt@fjmt.com.au
W www.fjmt.com.au

PROJECT
MACARTHUR MEMORIAL PARK
<STREET>
<CITY>
CATHOLIC METROPOLITAN CEMETERIES TRUST

DA PRESENTATION
Cafe and Function Buildings

PROJECT CODE SHEET NO. REVISION 05

ALL DIMENSIONS AND EXISITING CONDITIONS SHALL BE