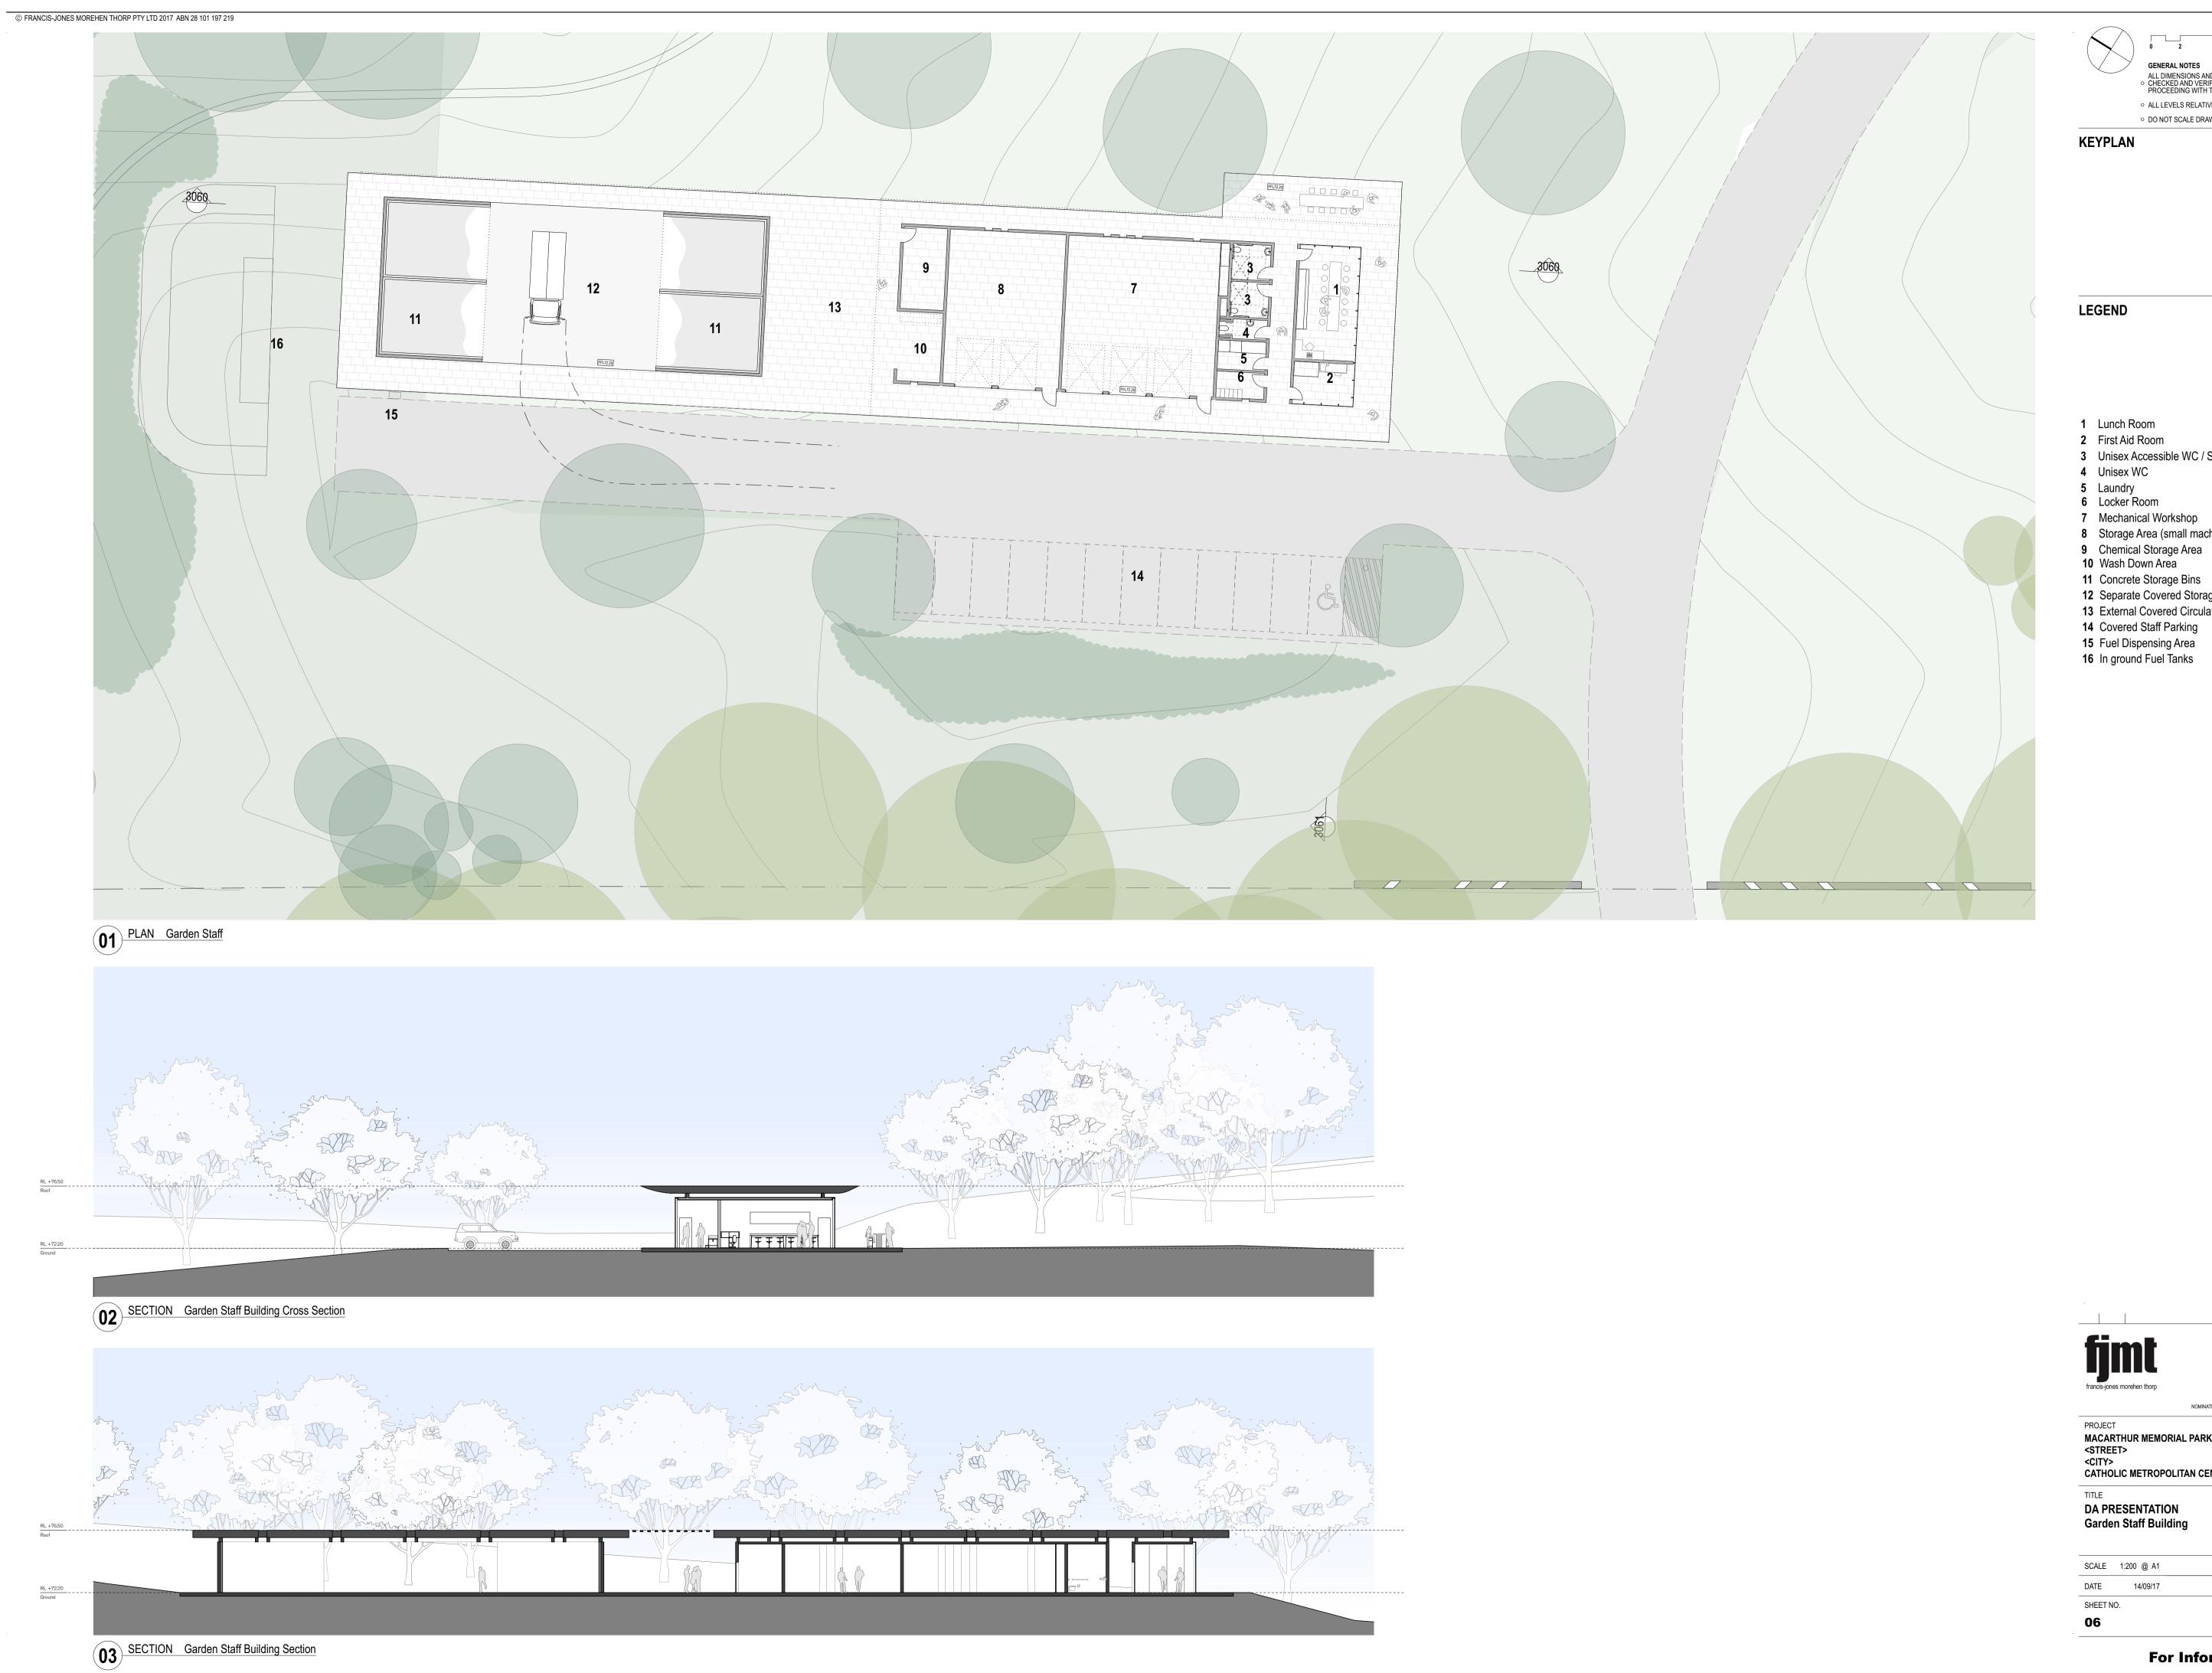

**KEYPLAN** 

**LEGEND** 

SYDNEY
Level 5, 70 King Street
Sydney NSW 2000 Australia
T +61 2 9251 7077
F +61 2 9251 7072
E fjmt@fjmt.com.au
W www.fjmt.com.au

PROJECT
MACARTHUR MEMORIAL PARK
<STREET>
<CITY>
CATHOLIC METROPOLITAN CEMETERIES TRUST

DA PRESENTATION
Chapel Building and Carparking

SCALE 1:200 @ A1 PROJECT CODE DATE SHEET NO. REVISION

ALL DIMENSIONS AND EXISITING CONDITIONS SHALL BE

CHECKED AND VERIFIED BY THE CONTRACTOR BEFORE PROCEEDING WITH THE WORK ○ ALL LEVELS RELATIVE TO 'AUSTRALIAN HEIGHT DATUM'

8 Storage Area (small machinery)

11 Concrete Storage Bins

12 Separate Covered Storage Area

13 External Covered Circulation Area

SYDNEY
Level 5, 70 King Street
Sydney NSW 2000 Australia
T +61 2 9251 7077
F +61 2 9251 7072
E fjmt@fjmt.com.au
W www.fjmt.com.au

PROJECT
MACARTHUR MEMORIAL PARK
<STREET>
<CITY>
CATHOLIC METROPOLITAN CEMETERIES TRUST

DA PRESENTATION Garden Staff Building

SCALE 1:200 @ A1 PROJECT CODE MMP REVISION

GENERAL NOTES

ALL DIMENSIONS AND EXISITING CONDITIONS SHALL BE
CHECKED AND VERIFIED BY THE CONTRACTOR BEFORE PROCEEDING WITH THE WORK