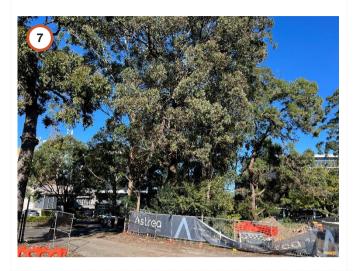

# 7. Existing trees and vegetation

Observed the location of existing trees located in the southern corner of the site and along the site's south-western boundary.