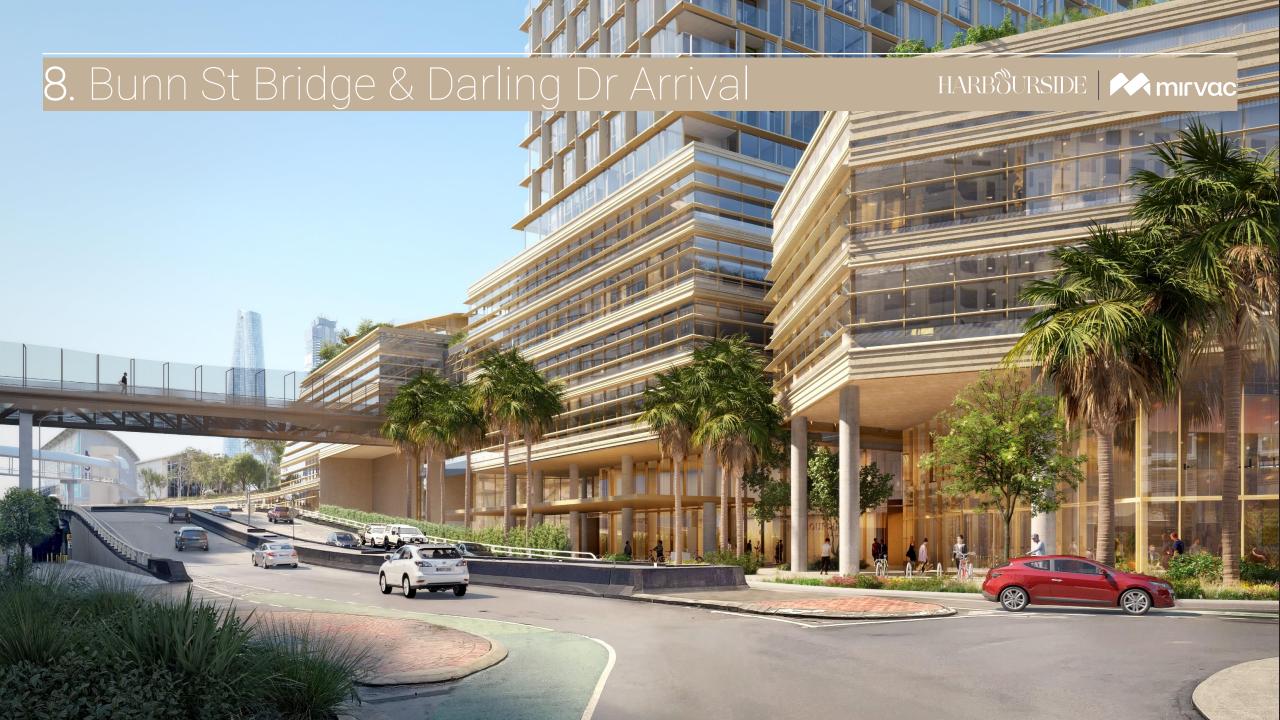

### Site Inspection Map

| No.                                                  | Location                                       | Location Context                        |
|------------------------------------------------------|------------------------------------------------|-----------------------------------------|
| 10:30am Meet at corner of HS Site and ICC Sydney     |                                                |                                         |
| 1                                                    | Corner of ICC /<br>Northern end of HS<br>site. | Waterfront Promenade<br>– Northern end  |
| 2                                                    | Waterfront Promenade                           | Waterfront Promenade<br>– Upper Walkway |
| 3                                                    | Waterfront Promenade                           | Waterfront Promenade<br>– Lower Walkway |
| 4                                                    | Waterfront Promenade                           | Waterfront Steps                        |
| 5                                                    | Southern end of HS site.                       | Pyrmont Bridge Steps                    |
| 6                                                    | Level 2 slab – within construction site        | Waterfront Garden                       |
| 7                                                    | Pyrmont Bridge look-<br>out                    | Waterfront Garden and Promenade         |
| 8                                                    | Bunn St look-out                               | Bunn St Bridge & Darling Dr arrival     |
| 9                                                    | 50 Murray St                                   | North Bridge                            |
| 11:30am: Concludes at Point 9, entry to North Bridge |                                                |                                         |