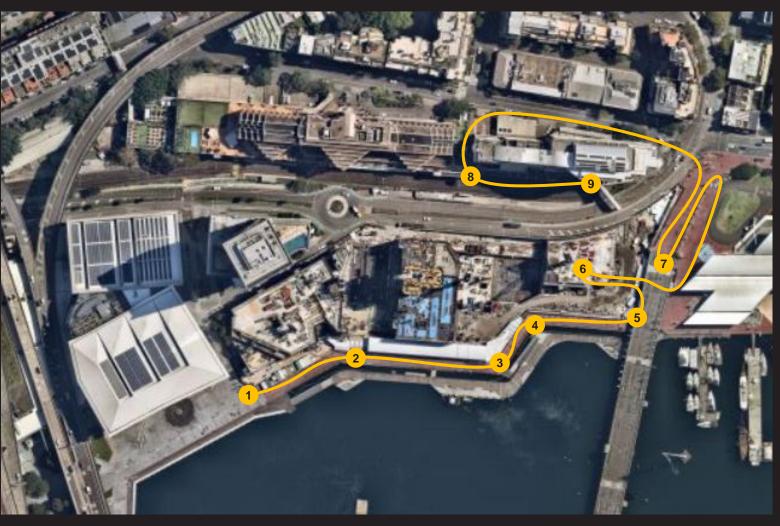

### Site Inspection Map

| No.                                                  | Location                                       | Location Context                        |
|------------------------------------------------------|------------------------------------------------|-----------------------------------------|
| 10:30am Meet at corner of HS Site and ICC Sydney     |                                                |                                         |
| 1                                                    | Corner of ICC /<br>Northern end of HS<br>site. | Waterfront Promenade<br>– Northern end  |
| 2                                                    | Waterfront Promenade                           | Waterfront Promenade<br>– Upper Walkway |
| 3                                                    | Waterfront Promenade                           | Waterfront Promenade<br>– Lower Walkway |
| 4                                                    | Waterfront Promenade                           | Waterfront Steps                        |
| 5                                                    | Southern end of HS site.                       | Pyrmont Bridge Steps                    |
| 6                                                    | Level 2 slab – within construction site        | Waterfront Garden                       |
| 7                                                    | Pyrmont Bridge look-<br>out                    | Waterfront Garden and Promenade         |
| 8                                                    | Bunn St look-out                               | Bunn St Bridge & Darling Dr arrival     |
| 9                                                    | 50 Murray St                                   | North Bridge                            |
| 11:30am: Concludes at Point 9, entry to North Bridge |                                                |                                         |

#### HARBOURSIDE | MILVAC

8

HARBÖURSIZ

HARBÖURSIDE

3

DIS HOTE

mirvac

- Waterfront Promenade
- 2 Waterfront Garden
- 3 Waterfront Steps
- 4 Pyrmont Bridge Steps
- 5 Bunn Street Bridge and Stairs
- 6 North Bridge
- 7 North Walk
- 8 South Walk
- 9 Darling Drive Arrival