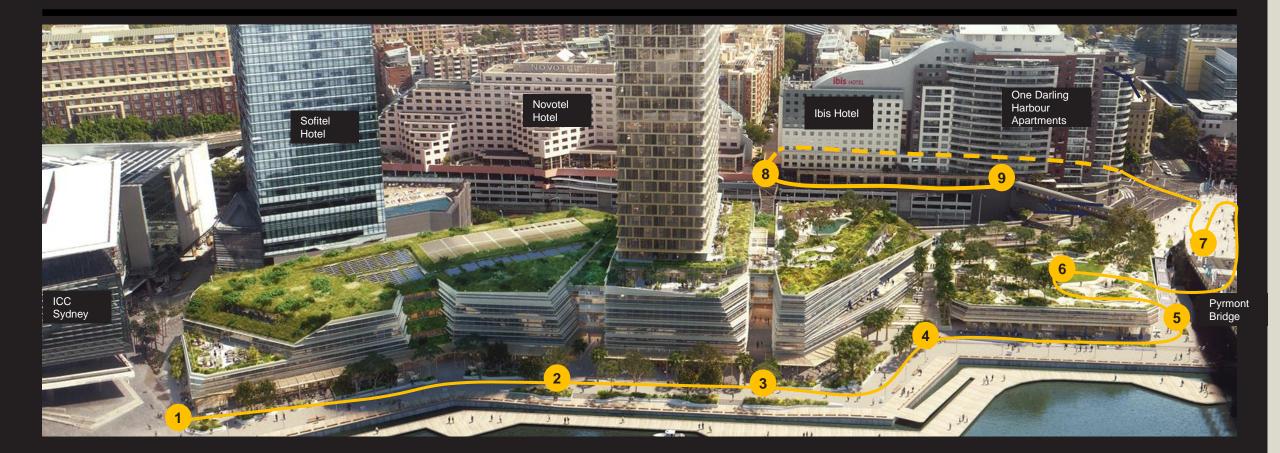

#### HARBOURSIDE | MILVAC

8

HARBÖURSIZ

HARBÖURSIDE

3

DIS HOTE

mirvac

- Waterfront Promenade
- 2 Waterfront Garden
- 3 Waterfront Steps
- 4 Pyrmont Bridge Steps
- 5 Bunn Street Bridge and Stairs
- 6 North Bridge
- 7 North Walk
- 8 South Walk
- 9 Darling Drive Arrival