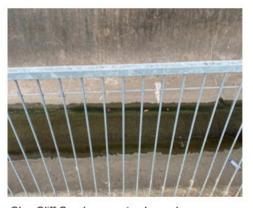

#### B. Clay Cliff Creek

The Panel walked to the southern boundary of the site to view the Clay Cliff Creek concrete channel. The panel observed the creek in relation to its adjacency along the full length of the site's southern boundary and its west to east flow to the Harris Street bridge.

#### **SITE INSPECTION PHOTOS**

Site interior accessed by Hassall Street

Site interior

Clay Cliff Creek bordering the south of the Site

Looking east along Clay Cliff Creek to the Harris Street bridge

Clay Cliff Creek concrete channel