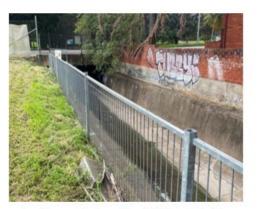

#### B. Clay Cliff Creek

The Panel walked to the southern boundary of the site to view the Clay Cliff Creek concrete channel. The panel observed the creek in relation to its adjacency along the full length of the site's southern boundary and its west to east flow to the Harris Street bridge.

#### **SITE INSPECTION PHOTOS**

Site interior accessed by Hassall Street

Site interior

Clay Cliff Creek bordering the south of the Site

Looking east along Clay Cliff Creek to the Harris Street bridge

Clay Cliff Creek concrete channel