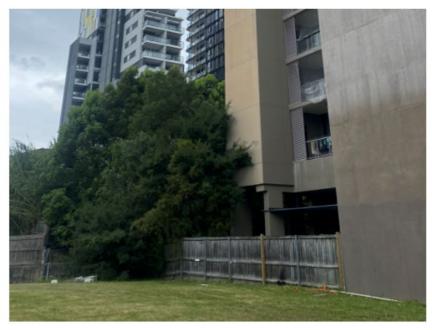

#### A. Hassall Street Entrance

The Commission Panel met with representatives of the Applicant at the current entrance of the site on Hassall Street for an opening statement and debrief. The Panel observed the marked boundaries of the site and its interior which is vacant.

#### **SITE INSPECTION PHOTOS**

Site interior accessed by Hassall Street

Site interior

Clay Cliff Creek bordering the south of the Site

Looking east along Clay Cliff Creek to the Harris Street bridge

Clay Cliff Creek concrete channel