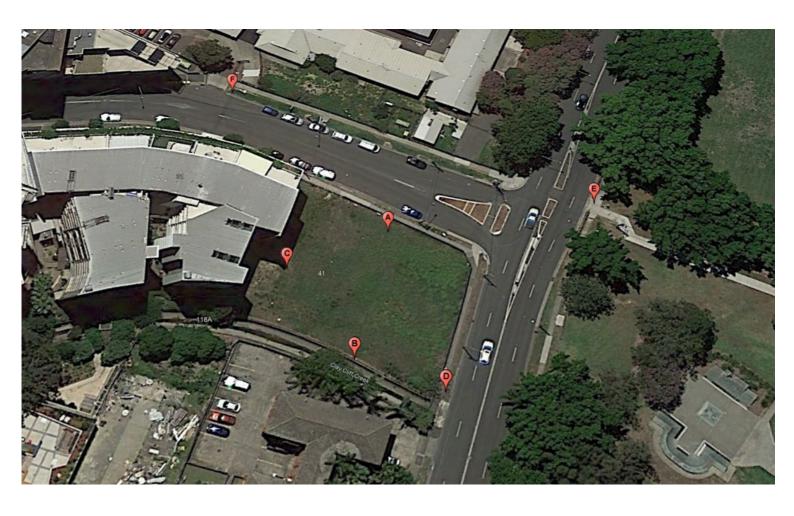

treet.

#### D. Harris Street Boundary

The Panel observed the boundary of the site along Harris Street, noting where the proposed dedication of land to the City of Parramatta Council for road widening would occur and viewed the site from the Harris Street bridge over Clay Cliff Creek.

### E. Harris Street

The Panel observed the site from the eastern side of Harris Street at the corner of Robin Thomas Reserve noting the location of the light rail line to the north of the site, the existing Harris St streetscape and built form.

#### F. Hassall Street

The Panel walked the length of Hassall Street (without Applicant team) to observe the existing built form and character of the area, and the route to the Parramatta CBD and train station.

Meeting closed at: 2:00



## SITE INSPECTION MAP





#### **SITE INSPECTION PHOTOS**

Site interior accessed by Hassall Street



Site interior

Clay Cliff Creek bordering the south of the Site



Looking east along Clay Cliff Creek to the Harris Street bridge



Clay Cliff Creek concrete channel



Proposed access road on western edge of the site



Looking west to the proposed access road and neighbouring property



#### Harris Street



Looking towards the site from south of the site on Harris Street



#### Hassall Street



Looking northwest on Hassall Street