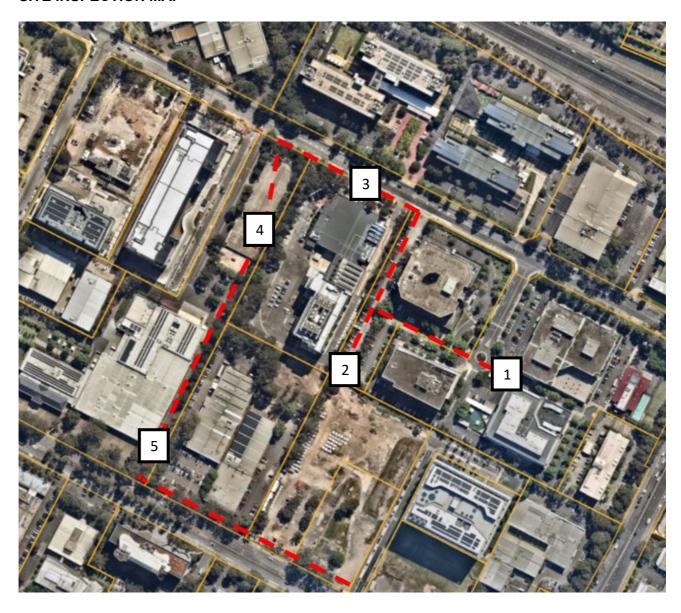

#### 1) 13 Talavera Road Carpark

The Commission Panel observed existing buildings and neighbouring properties.

### Image 1 – View of the Site from Location 1

*Image 2 – View from Location 2* 

Image 3 – Construction Site at 45 Waterloo Road

Figure 4 – View of surrounding properties from Location 3

Figure 5 – View of SSD 10467 from Location 4