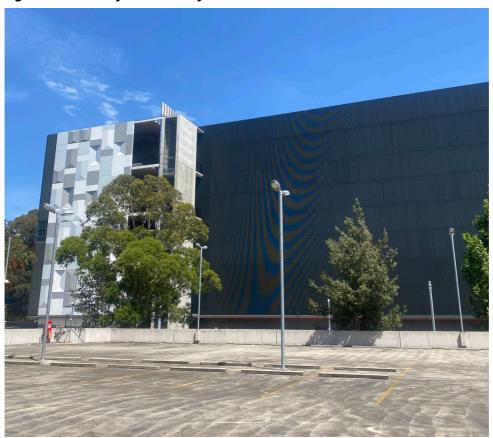

#### 4) Johnson & Johnson carpark

The Commission Panel observed SSD-10467 (Macquarie Park Data Centre) currently under construction.

Discussed Macquarie Park Data Centre's height, façade and locality.

Discussed the existing vegetation to be removed, the proposed stormwater relocation and the setback to the Johnson & Johnson carpark site.

### Image 1 – View of the Site from Location 1

*Image 2 – View from Location 2* 

Image 3 – Construction Site at 45 Waterloo Road

Figure 4 – View of surrounding properties from Location 3

Figure 5 – View of SSD 10467 from Location 4