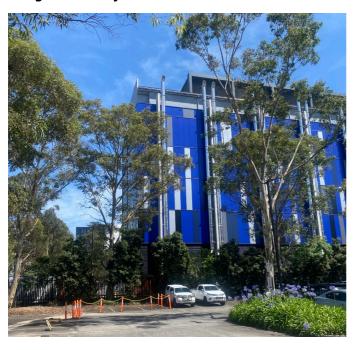

#### 4) Johnson & Johnson carpark

The Commission Panel observed SSD-10467 (Macquarie Park Data Centre) currently under construction.

Discussed Macquarie Park Data Centre's height, façade and locality.

Discussed the existing vegetation to be removed, the proposed stormwater relocation and the setback to the Johnson & Johnson carpark site.

Figure 6 – View from Location 4

Figure 7 – View of Exclesia College from Location 5