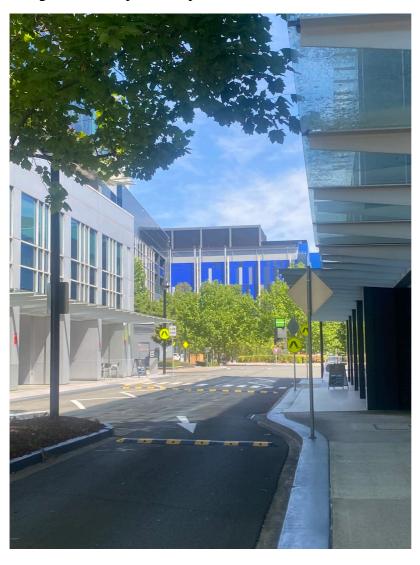

#### 4) Johnson & Johnson carpark

The Commission Panel observed SSD-10467 (Macquarie Park Data Centre) currently under construction.

Discussed Macquarie Park Data Centre's height, façade and locality.

Discussed the existing vegetation to be removed, the proposed stormwater relocation and the setback to the Johnson & Johnson carpark site.

### Image 1 – View of the Site from Location 1

*Image 2 – View from Location 2* 

Image 3 – Construction Site at 45 Waterloo Road

Figure 4 – View of surrounding properties from Location 3

Figure 5 – View of SSD 10467 from Location 4