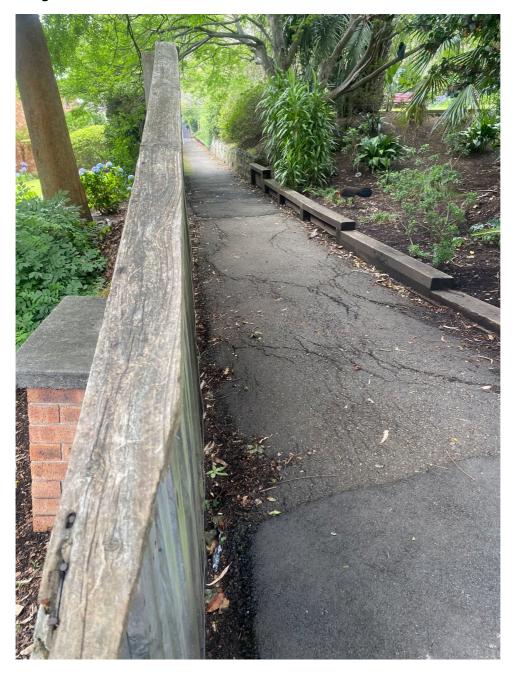

#### 5) Archdale Walk

- Observed existing Archdale Walk and Archdale Park
- Observed existing interface with Post Office

Image 5 - Tree 32

Image 6 - Neringah Avenue South

Image 7 – Archdale Walk

Image 8 – Archdale Walk Boundary with Post Office