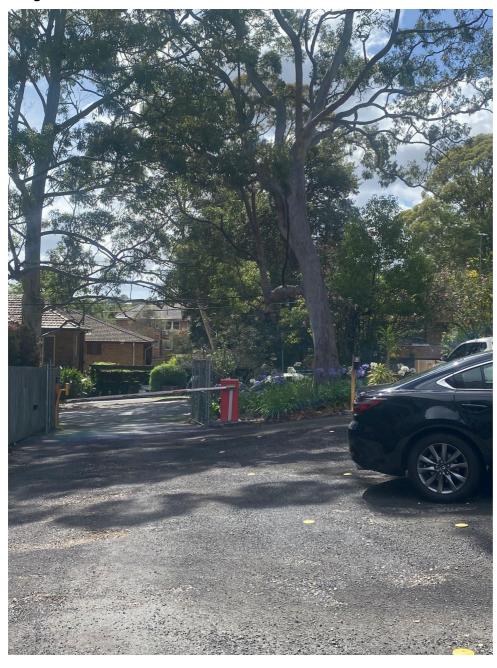

#### 2) Neringah Avenue South frontage

- Observed the Site's eastern boundary, Archdale Walk and the interface with the Sydney Water Reservoir
- Observed existing utilities/substation

### **SITE INSPECTION PHOTOS**

Image 1 - View of Archdale Walk from Site

Image 2 – View of Sydney Water Reservoir

Image 3 – Site Boundary with Woonona Avenue

Image 4 – View of 14-18 Neringah South Avenue from Site