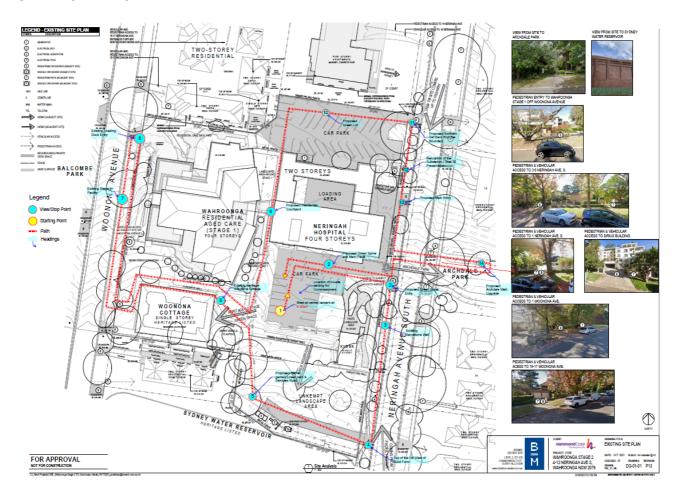

### **SITE INSPECTION PHOTOS**

Image 1 - View of Archdale Walk from Site

Image 2 – View of Sydney Water Reservoir

Image 3 – Site Boundary with Woonona Avenue

Image 4 – View of 14-18 Neringah South Avenue from Site