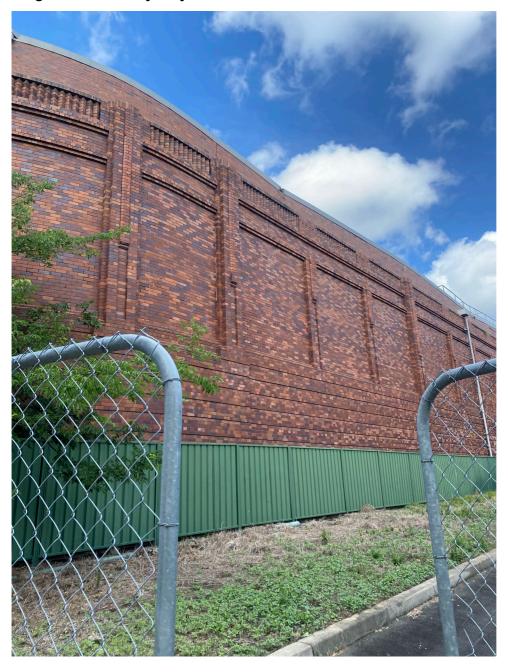

### **SITE INSPECTION PHOTOS**

Image 1 - View of Archdale Walk from Site

Image 2 – View of Sydney Water Reservoir

Image 3 – Site Boundary with Woonona Avenue

Image 4 – View of 14-18 Neringah South Avenue from Site