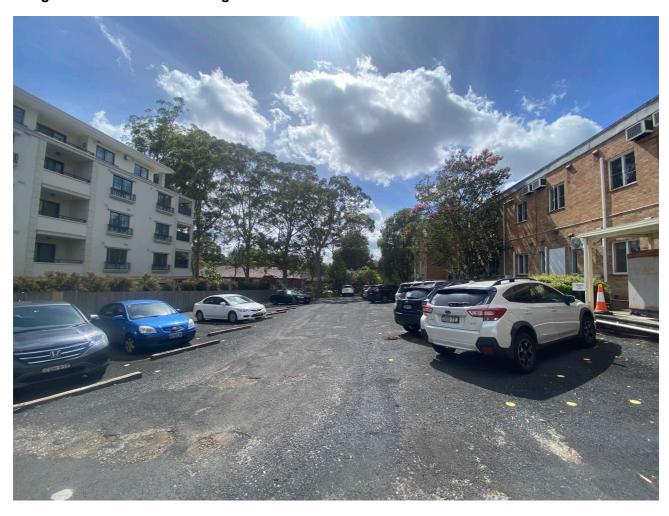

#### 2) Neringah Avenue South frontage

- Observed the Site's eastern boundary, Archdale Walk and the interface with the Sydney Water Reservoir
- Observed existing utilities/substation

### **SITE INSPECTION PHOTOS**

Image 1 - View of Archdale Walk from Site

Image 2 – View of Sydney Water Reservoir

Image 3 – Site Boundary with Woonona Avenue

Image 4 – View of 14-18 Neringah South Avenue from Site