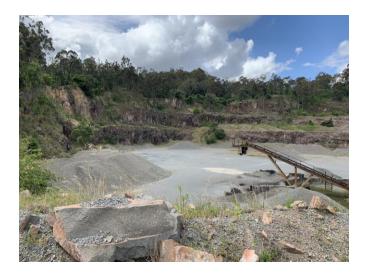

### Processing Area

Haul Road between the East Pit and the West Pit

17 October 2022