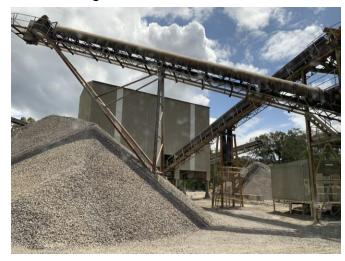

### Processing Area

Haul Road between the East Pit and the West Pit

17 October 2022