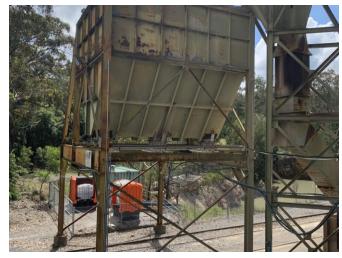

### 17 October 2022

Intersection of Tocal Road and Paterson Road, Bolwarra Heights





Tocal Agricultural College, main entrance







17 October 2022

Paterson Post Office (corner of King Street and Duke Street



Intersection of Prince Street and Duke Street













### 17 October 2022









Rail Loading Facility









17 October 2022

### Processing Area







Haul Road between the East Pit and the West Pit









17 October 2022

### West Pit







Southern Stockpile







17 October 2022

Dungog Road, Location of New Quarry Access Road







Station Street, Location of Nearest Residence (R1)







17 October 2022

Corner of Station Street and Cory Street, Martins Creek



Corner of Wakaya Close and View Street, Vacy





Gostwyck Bridge