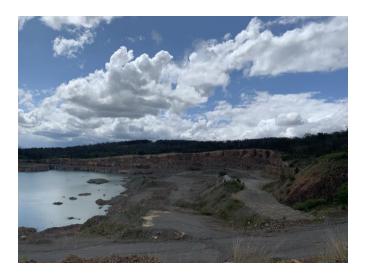

### West Pit

Southern Stockpile

17 October 2022

Dungog Road, Location of New Quarry Access Road

Station Street, Location of Nearest Residence (R1)

17 October 2022

Corner of Station Street and Cory Street, Martins Creek