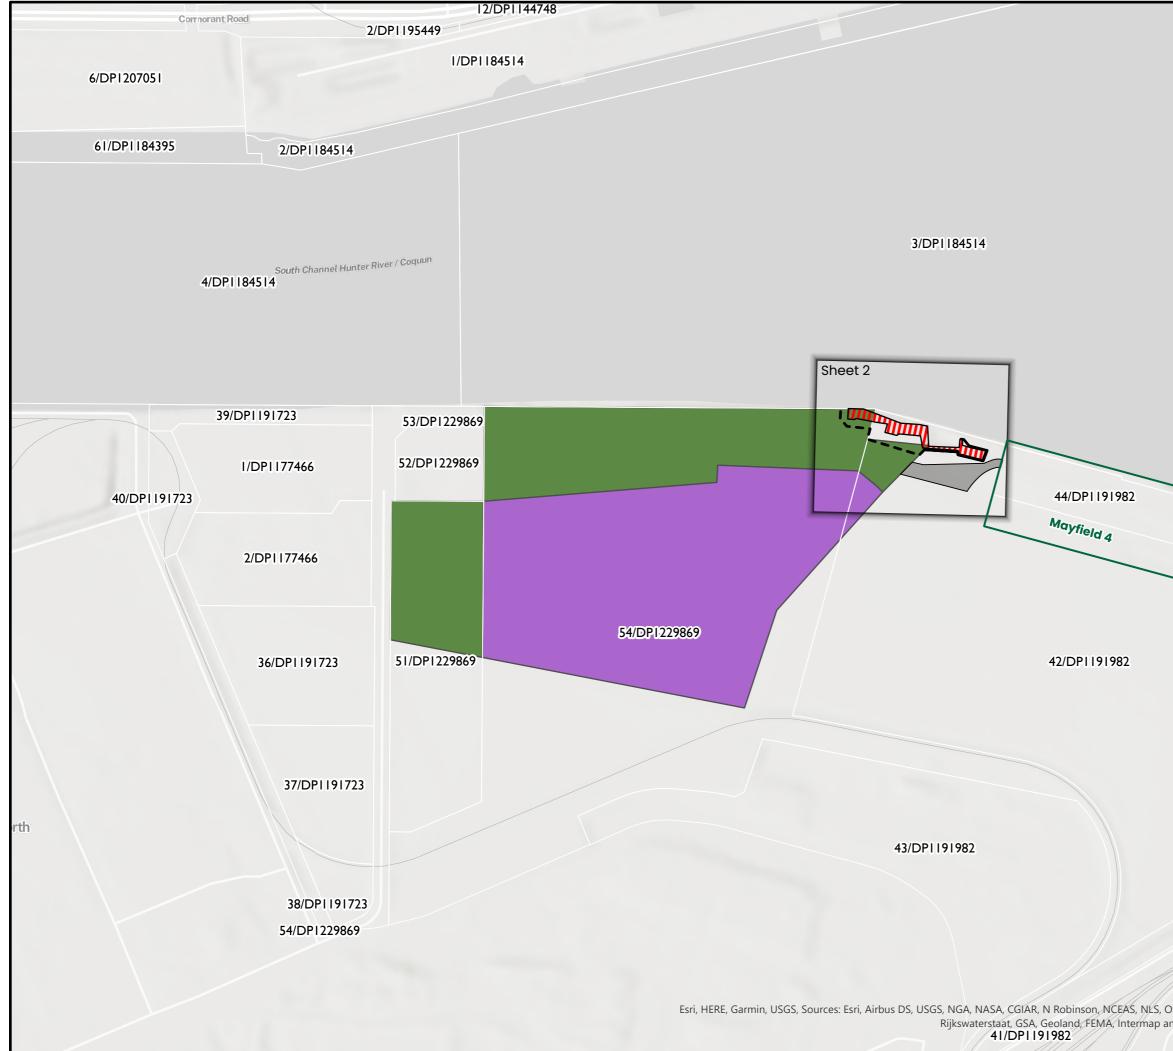

Project: D:\Projects\230822 OEMP Mayfield Cargo Storage Facility\OEMP Mayfield Cargo Storage Facility.aprx

| **                                       | Created By:<br>PORT of<br>NEWCASTLE<br>Created For:<br>PORT of<br>NEWCASTLE<br>Map Name:<br>DA 8137 (MOD 2) Plan of the<br>development site and locality<br>Map Description:<br>DA 8137 (MOD 2) |                                 |
|------------------------------------------|-------------------------------------------------------------------------------------------------------------------------------------------------------------------------------------------------|---------------------------------|
|                                          |                                                                                                                                                                                                 |                                 |
|                                          |                                                                                                                                                                                                 |                                 |
| South Channel Hunter River               |                                                                                                                                                                                                 |                                 |
| "Ther River Co                           |                                                                                                                                                                                                 |                                 |
|                                          | Legend:<br>Uncapped Area<br>Service Road                                                                                                                                                        |                                 |
|                                          | <ul> <li>Existing Fence</li> </ul>                                                                                                                                                              |                                 |
|                                          | <ul> <li>Proposed Fence</li> <li>DA 8137 approved area</li> </ul>                                                                                                                               |                                 |
|                                          | DA 8137 approved area DA 8137 (MOD 1) approved                                                                                                                                                  |                                 |
|                                          | <ul> <li>expansion area</li> <li>Mayfield 4</li> </ul>                                                                                                                                          |                                 |
|                                          |                                                                                                                                                                                                 |                                 |
|                                          |                                                                                                                                                                                                 |                                 |
| J                                        |                                                                                                                                                                                                 |                                 |
| ay side Cle                              |                                                                                                                                                                                                 |                                 |
| le<br>Ise                                |                                                                                                                                                                                                 |                                 |
|                                          |                                                                                                                                                                                                 |                                 |
|                                          |                                                                                                                                                                                                 |                                 |
|                                          | Credits:<br>Port of Newcastle 2023                                                                                                                                                              |                                 |
|                                          | Horizontal Coordinate System:<br>GDA 1994 MGA Zone 56                                                                                                                                           |                                 |
|                                          | Vertical Coordinate System:<br>N/A                                                                                                                                                              |                                 |
|                                          | Meters<br>0 50 100 200                                                                                                                                                                          |                                 |
|                                          | Version: Map Created By:                                                                                                                                                                        |                                 |
|                                          | I.3                                                                                                                                                                                             | Map Created By:<br>James O'Kane |
|                                          | Scale:                                                                                                                                                                                          | Date:                           |
| I/DP1044636<br>S, NMA, Geodatastyrelsen, | 1:5,000                                                                                                                                                                                         | 31/10/23                        |
| nd the GIS user community                | Sheet No.<br>Page 1 of 2                                                                                                                                                                        | Page Size:<br>A3                |
|                                          | i age i UIZ                                                                                                                                                                                     | ,,,,                            |