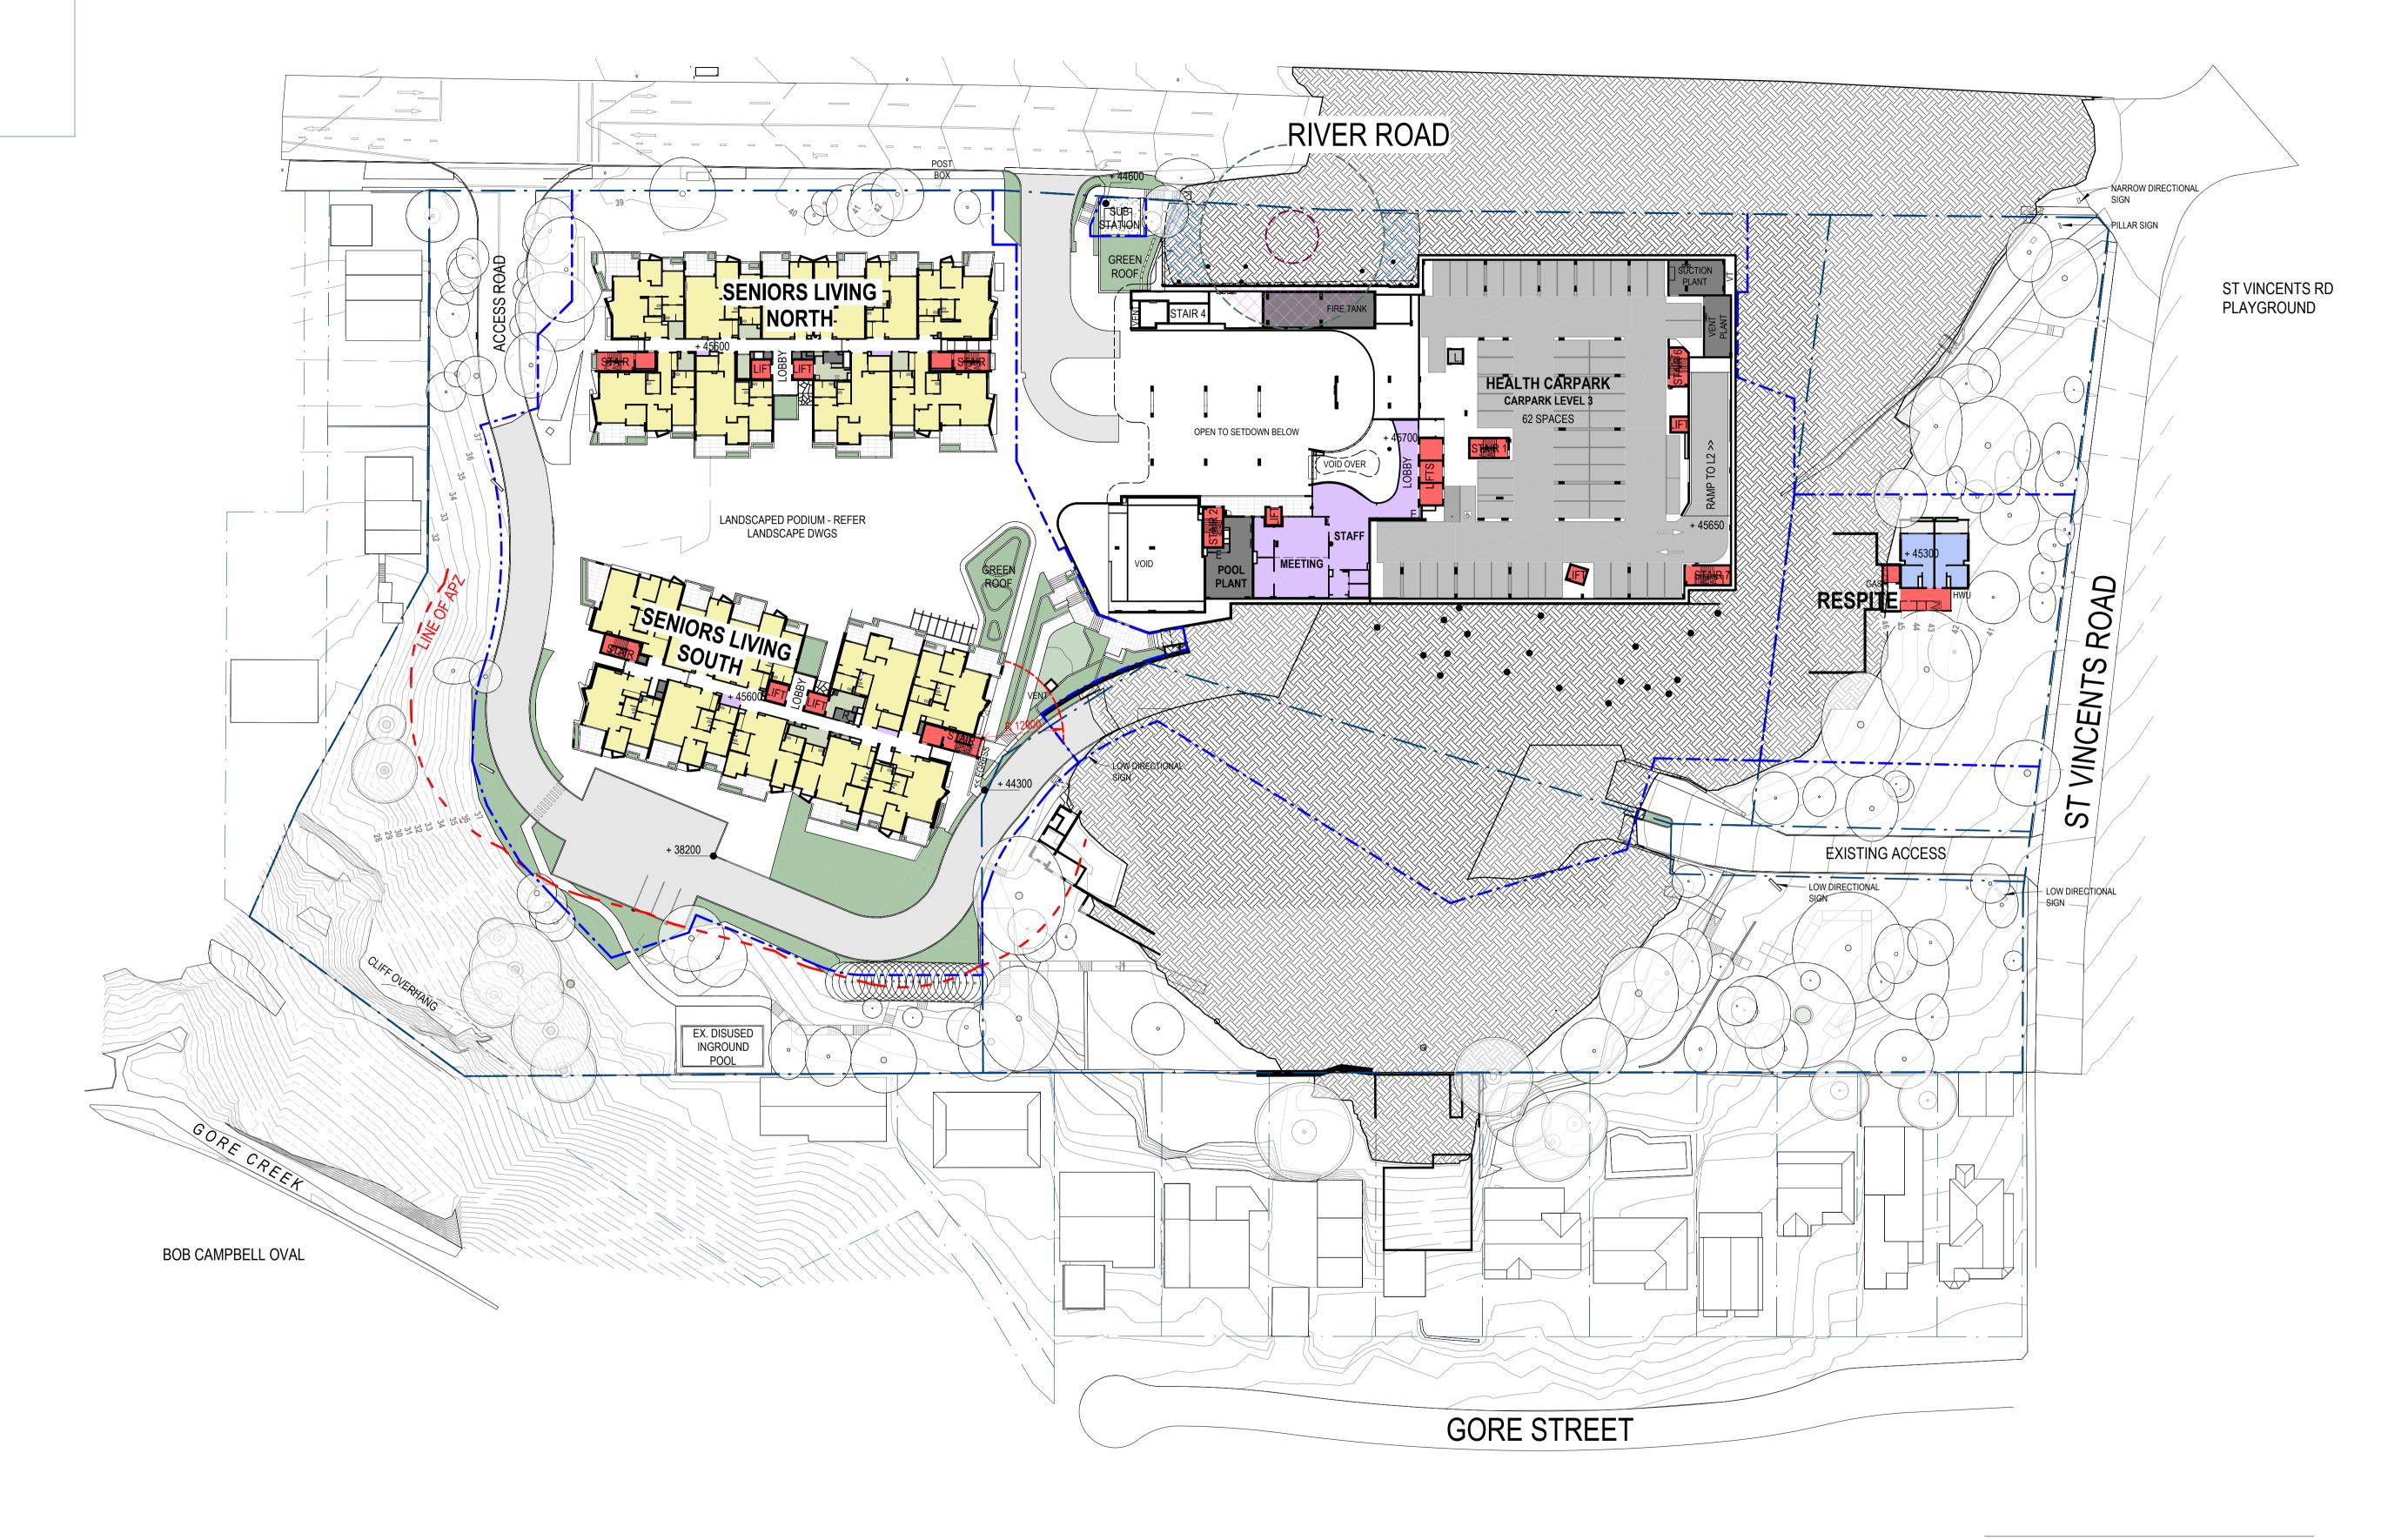

**LEGEND - SITE PLAN** - SITE BOUNDARY — • — • STAGING LINE NORTH PLANNING ENVELOPE

(02) 9261 8333

LEVEL 2, 231-233

COMMONWEALTH ST

SURRY HILLS 2010, NSW

www.bickertonmasters.com.au

**REVISION: AR-SW-0202** DATE:

22/01/2024 2:30:59 PM

DRAWING TITLE: SITE LEVEL PLAN - LEVEL 3 (MEZZANINE)