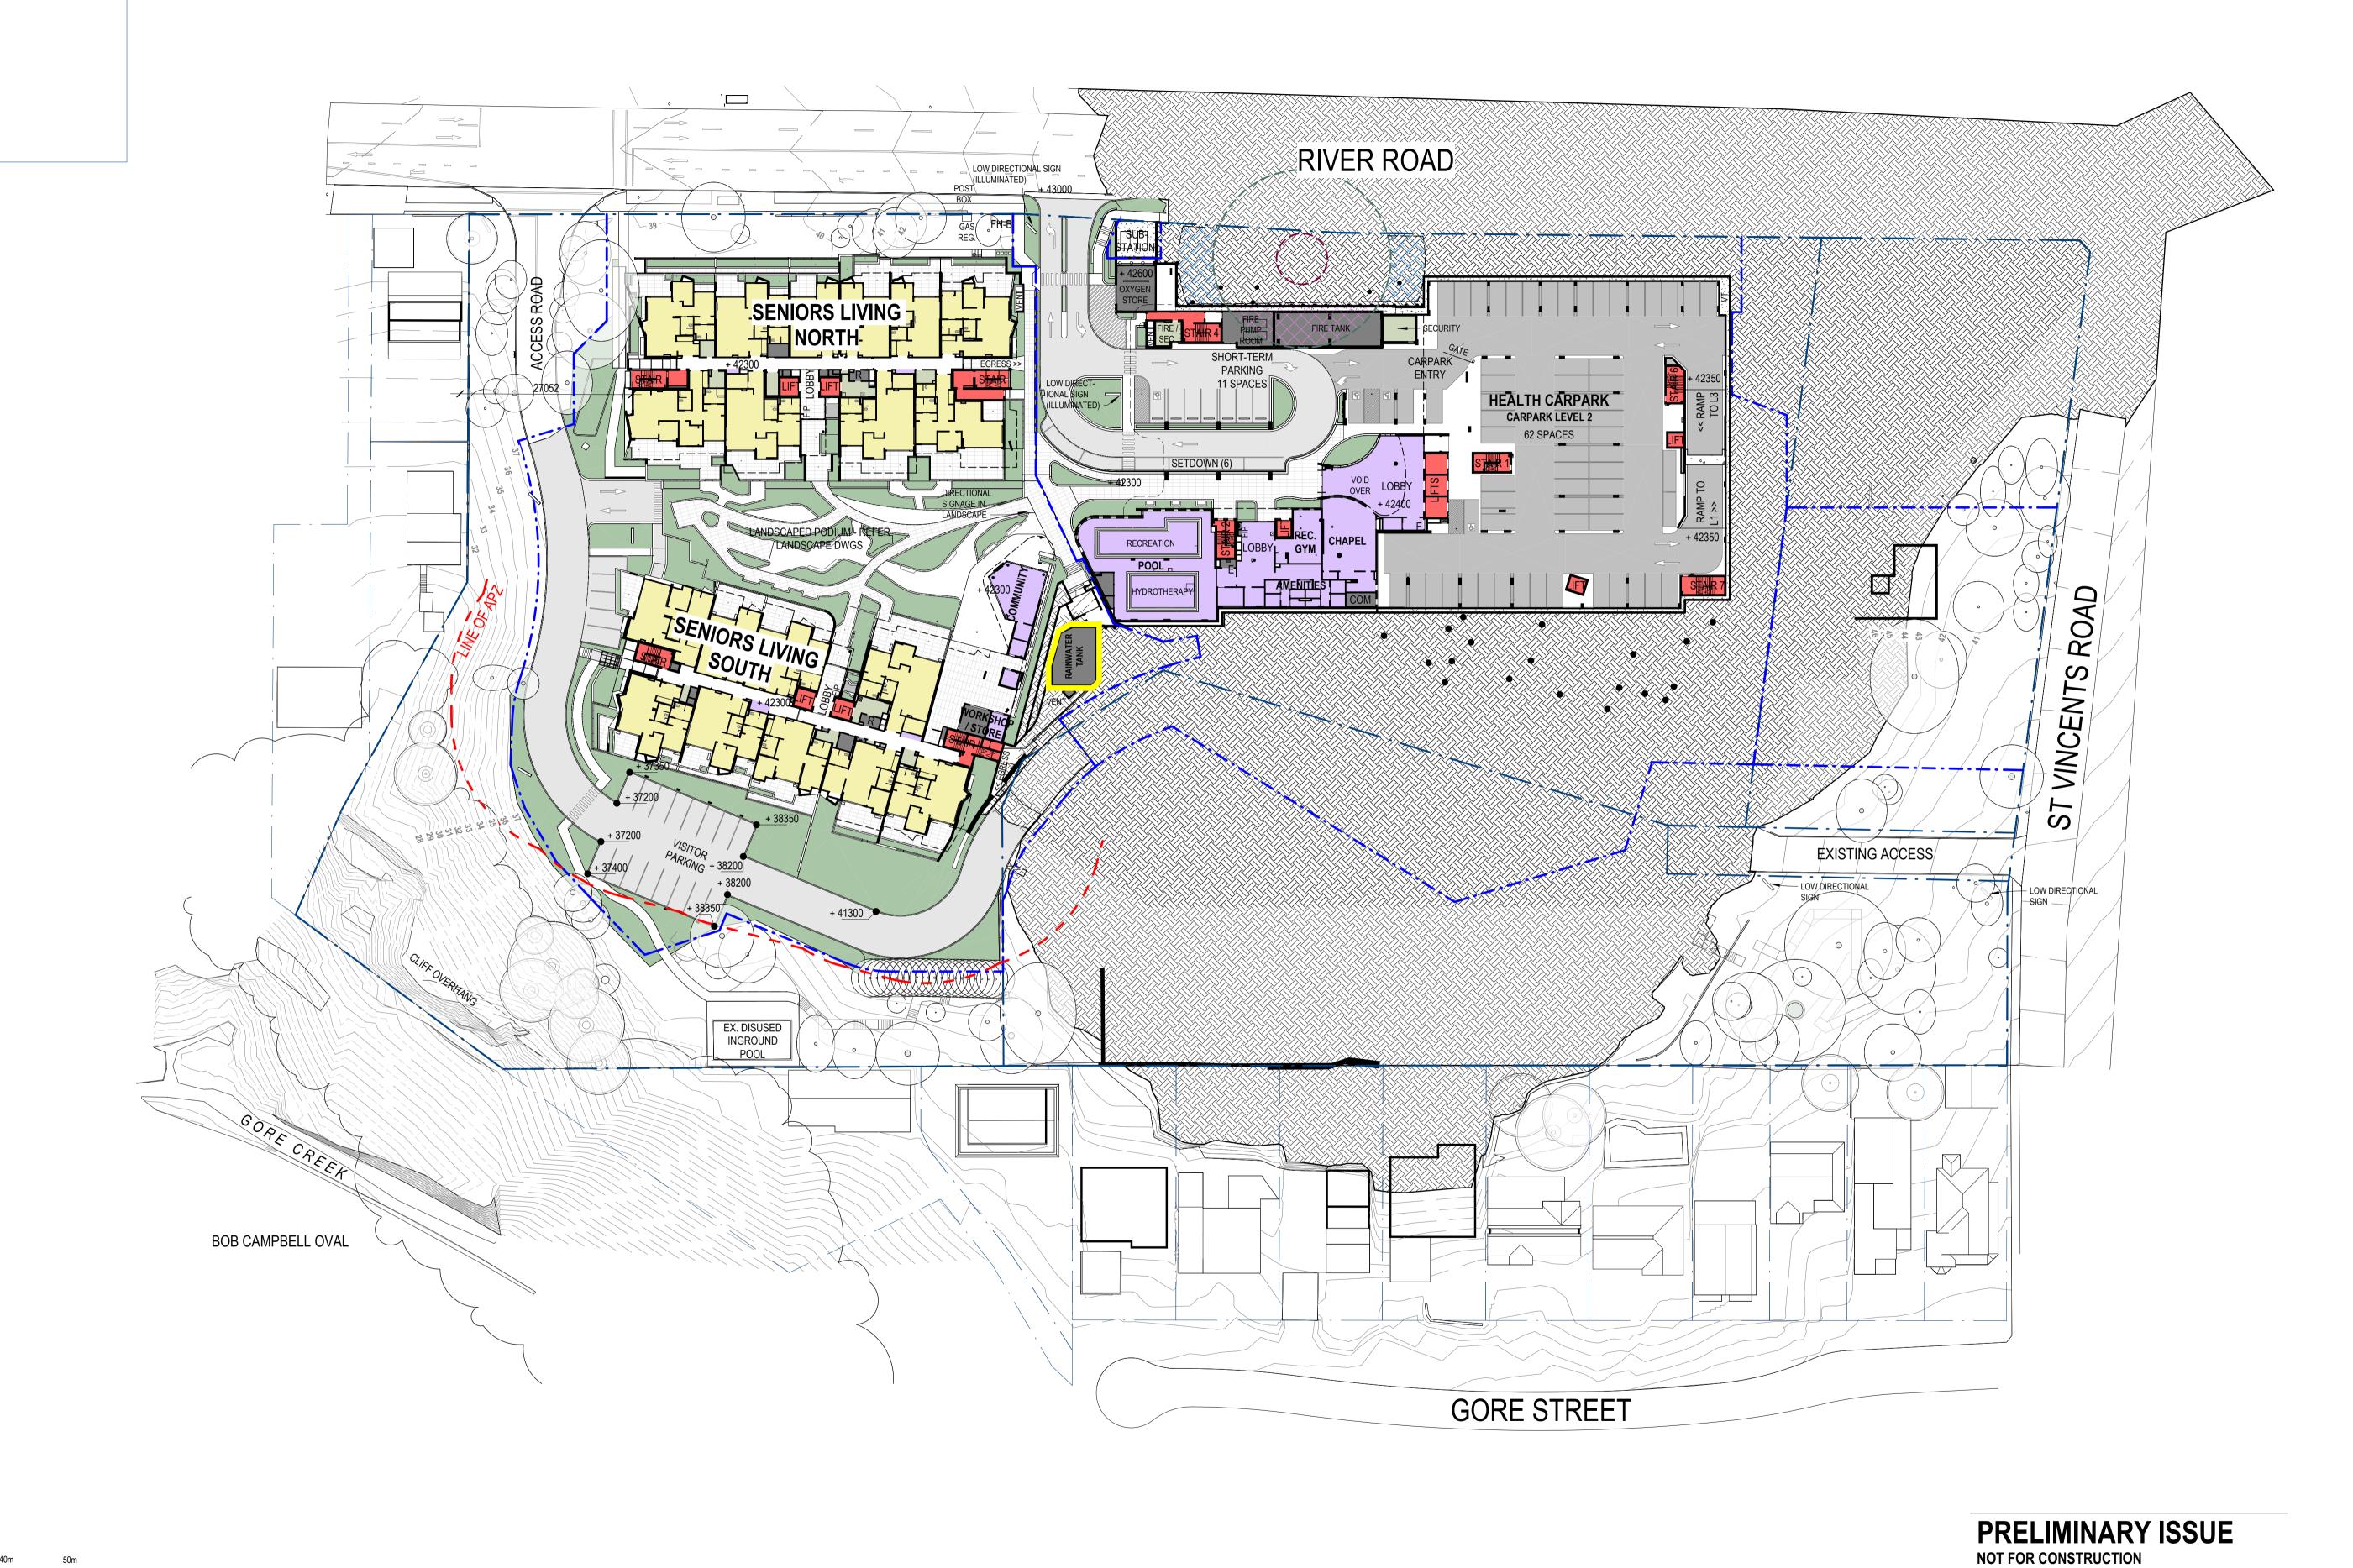

**LEGEND - SITE PLAN** - SITE BOUNDARY — • — • STAGING LINE NORTH PLANNING ENVELOPE

DATE: DRAWING TITLE:

**REVISION: AR-SW-0201** 

SITE LEVEL PLAN - LEVEL 2 (SETDOWN)

DRAWN: NAH CHECKED: **SCALE:** 1:500 @A1 NSW NOMINATED ARCHITECT: ANDREW MASTERS (9037) 22/01/2024 2:30:34 PM