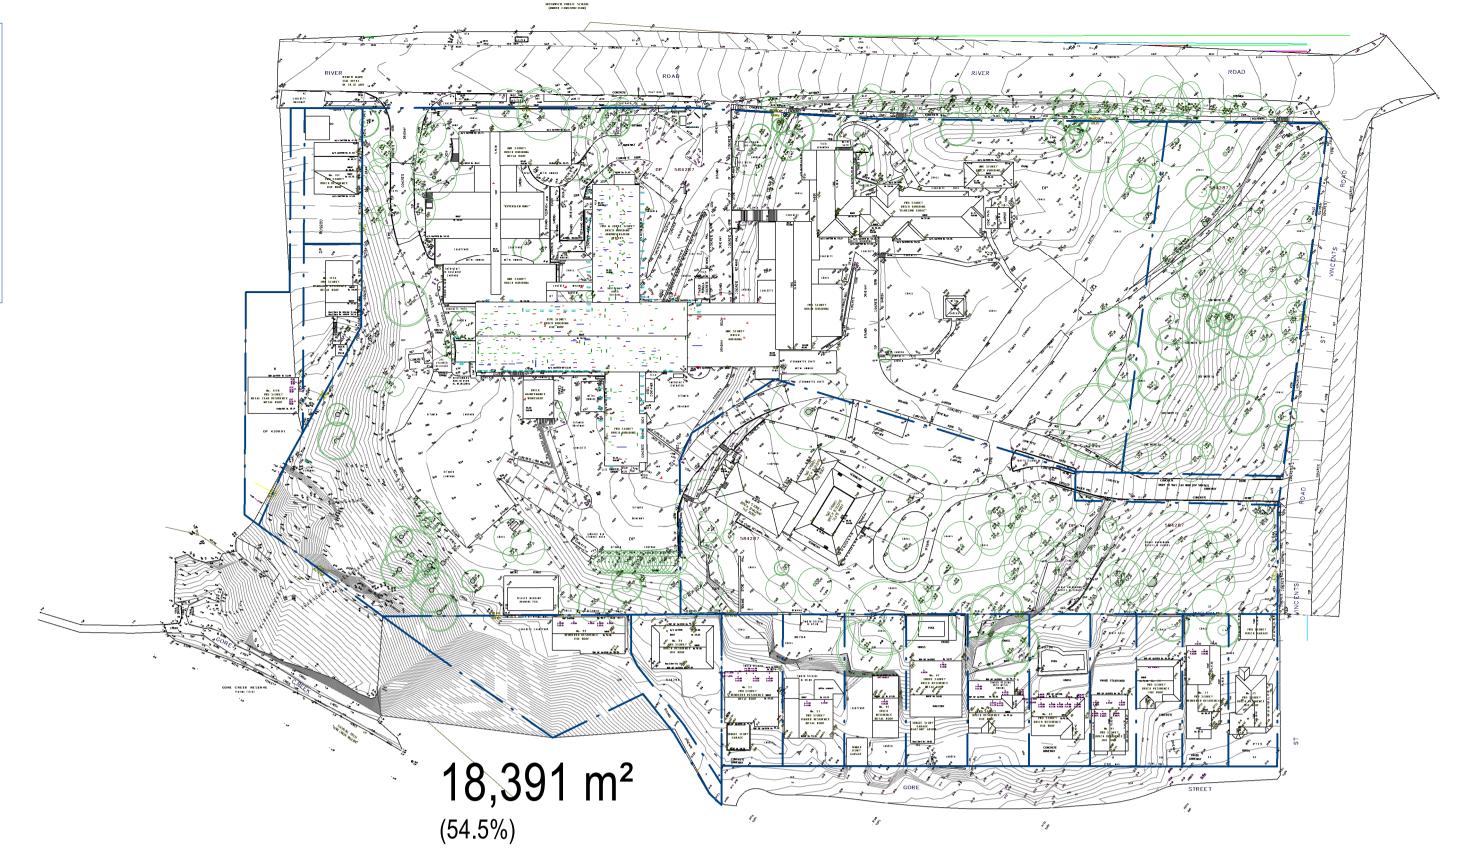

LANDSCAPED AREA - EXISTING

LANDSCAPED AREA - PROPOSED

NORTH REV DATE **DETAILS** 

SYDNEY

(02) 9261 8333

LEVEL 2, 231-233 COMMONWEALTH ST

www.bickertonmasters.com.au

**DEEP SOIL PLANTING - PROPOSED** 

SK.211215.01

22/01/2024 12:30:28 PM

DRAWING TITLE: LANDSCAPE AREA PLANS

SCALE: 1:1000 @A1

DRAWN: NAH NSW NOMINATED ARCHITECT: ANDREW MASTERS (9037)

1:1000 @ A1 THIS DRAWING IS IN COLOUR © COPYRIGHT THESE DRAWINGS AND DESIGNS AND THE COPYRIGHT THEREOF ARE THE PROPERTY OF BICKERTON MASTERS ARCHITECTURE PTY LTD (ACN 109 225 149) T/A BICKERTON MASTERS AND BM HEDE PTY LTD (ACN 630 149 996) T/A HEDE ARCHITECTS AND MUST NOT BE USED, RETAINED OR COPIED WITHOUT THE WRITTEN PERMISSION OF THE AFOREMENTIONED LEGAL ENTITIES.