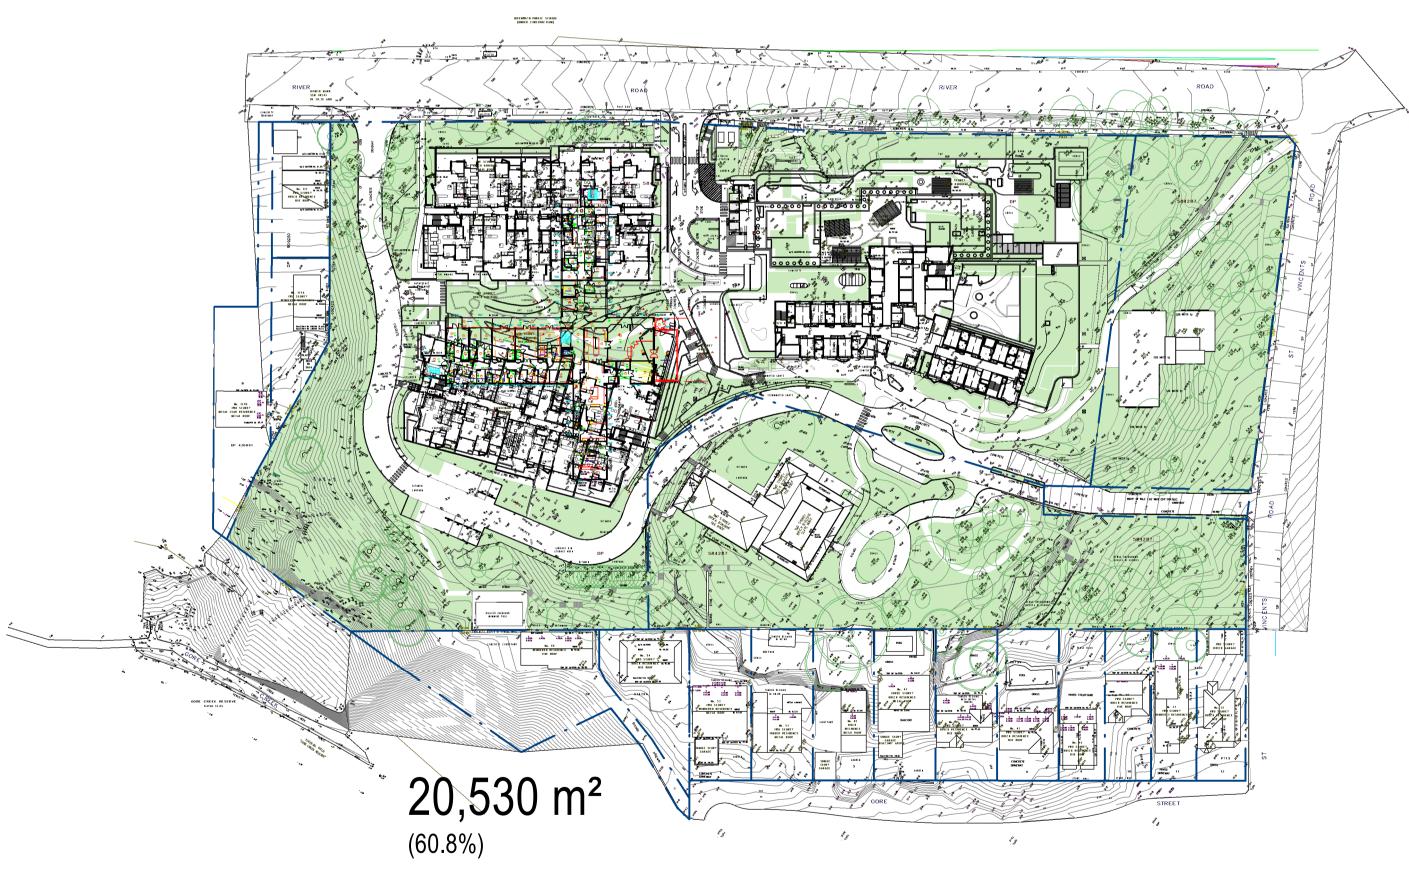

LANDSCAPED AREA - EXISTING

LANDSCAPED AREA - PROPOSED

NORTH REV DATE **DETAILS** 

SYDNEY

(02) 9261 8333

LEVEL 2, 231-233 COMMONWEALTH ST

www.bickertonmasters.com.au

**DEEP SOIL PLANTING - PROPOSED** 

SK.211215.01

22/01/2024 12:30:28 PM

DRAWING TITLE: LANDSCAPE AREA PLANS

SCALE: 1:1000 @A1

DRAWN: NAH NSW NOMINATED ARCHITECT: ANDREW MASTERS (9037)

1:1000 @ A1 THIS DRAWING IS IN COLOUR © COPYRIGHT THESE DRAWINGS AND DESIGNS AND THE COPYRIGHT THEREOF ARE THE PROPERTY OF BICKERTON MASTERS ARCHITECTURE PTY LTD (ACN 109 225 149) T/A BICKERTON MASTERS AND BM HEDE PTY LTD (ACN 630 149 996) T/A HEDE ARCHITECTS AND MUST NOT BE USED, RETAINED OR COPIED WITHOUT THE WRITTEN PERMISSION OF THE AFOREMENTIONED LEGAL ENTITIES.