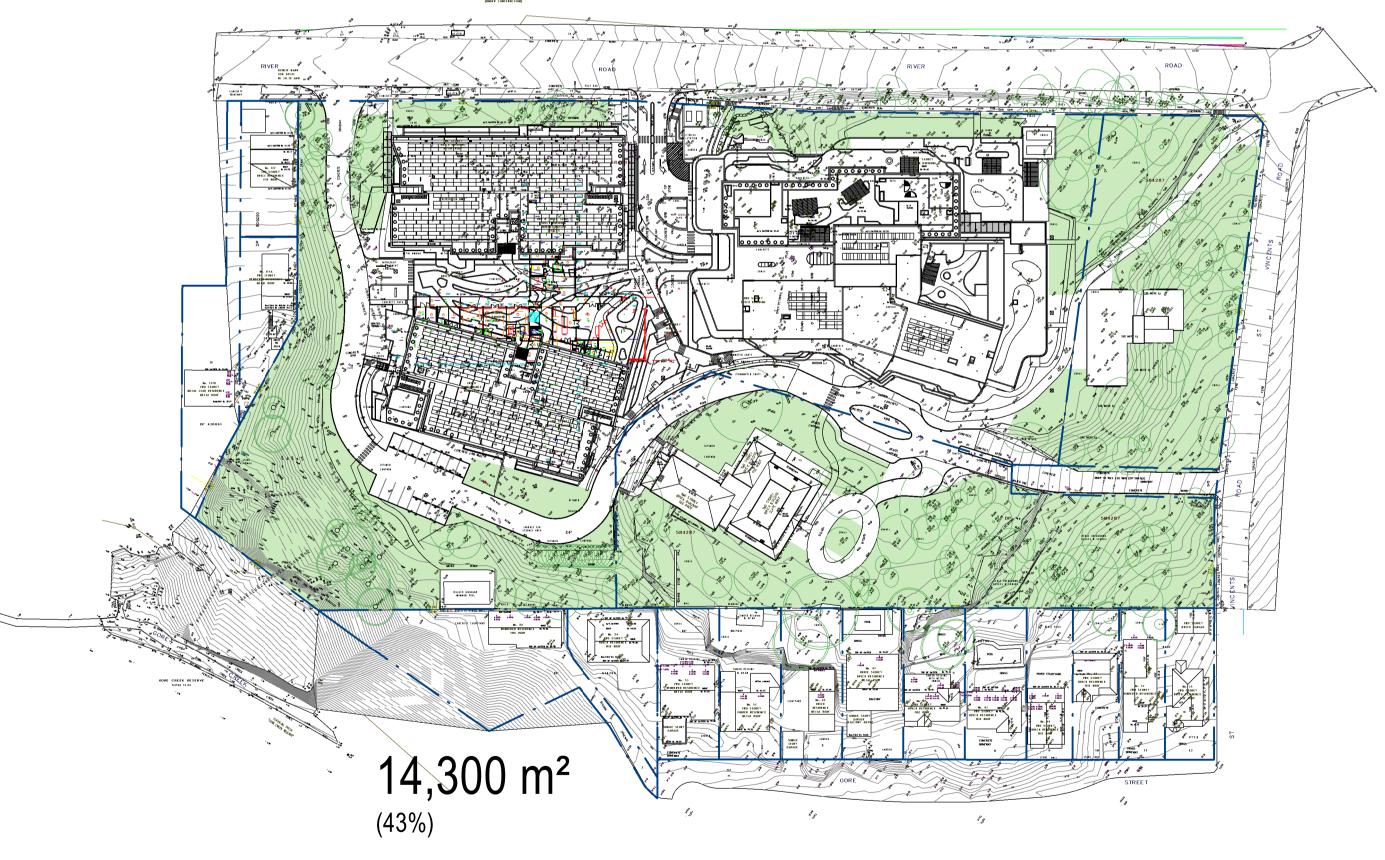

LANDSCAPED AREA - EXISTING

LANDSCAPED AREA - PROPOSED

NORTH REV DATE **DETAILS** 

SYDNEY

(02) 9261 8333

LEVEL 2, 231-233 COMMONWEALTH ST

www.bickertonmasters.com.au

**DEEP SOIL PLANTING - PROPOSED** 

SK.211215.01

22/01/2024 12:30:28 PM

DRAWING TITLE: LANDSCAPE AREA PLANS

SCALE: 1:1000 @A1

DRAWN: NAH NSW NOMINATED ARCHITECT: ANDREW MASTERS (9037)

1:1000 @ A1 THIS DRAWING IS IN COLOUR © COPYRIGHT THESE DRAWINGS AND DESIGNS AND THE COPYRIGHT THEREOF ARE THE PROPERTY OF BICKERTON MASTERS ARCHITECTURE PTY LTD (ACN 109 225 149) T/A BICKERTON MASTERS AND BM HEDE PTY LTD (ACN 630 149 996) T/A HEDE ARCHITECTS AND MUST NOT BE USED, RETAINED OR COPIED WITHOUT THE WRITTEN PERMISSION OF THE AFOREMENTIONED LEGAL ENTITIES.