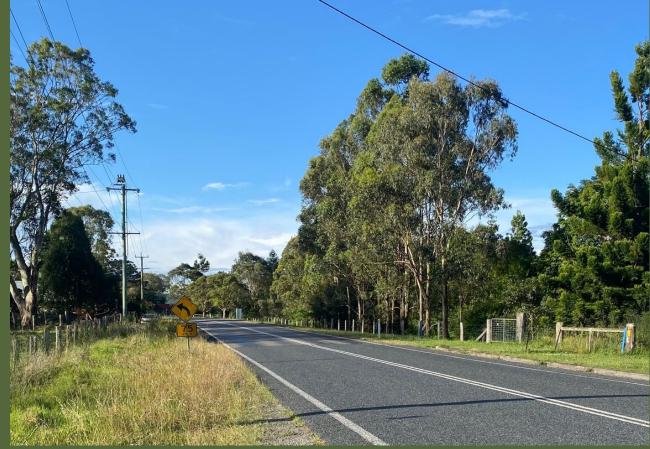

The 80km/hr spot where my 13 year old catches the bus to High School – blind corners, thin strip for him to stand on next to heavy vehicles, buses and cars

The bus stop this morning, bus stopped on the road, cars going in both directions, kids running on the roadside after being quickly dropped off to make sure they don't miss it

The 80km/hr spot where my 10 & 12 year olds catch the bus to Paterson Public School — in the afternoon they disembark on the far sode of the road and need to run the gauntlet to across to our driveway