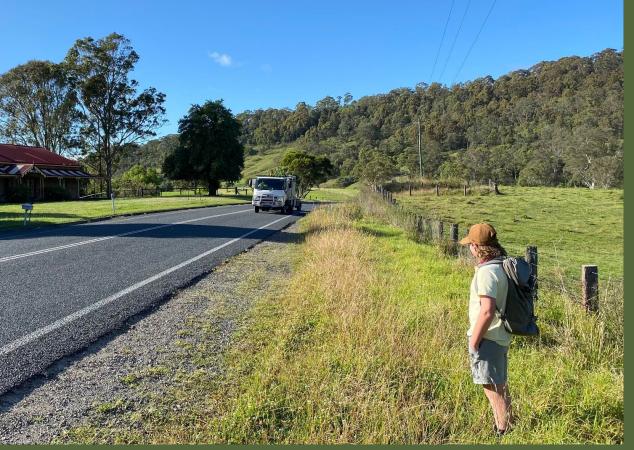

The 80km/hr spot where my 13 year old catches the bus to High School – blind corners, thin strip for him to stand on next to heavy vehicles, buses and cars

The bus stop this morning, bus stopped on the road, cars going in both directions, kids running on the roadside after being quickly dropped off to make sure they don't miss it

The 80km/hr spot where my 10 & 12 year olds catch the bus to Paterson Public School — in the afternoon they disembark on the far sode of the road and need to run the gauntlet to across to our driveway