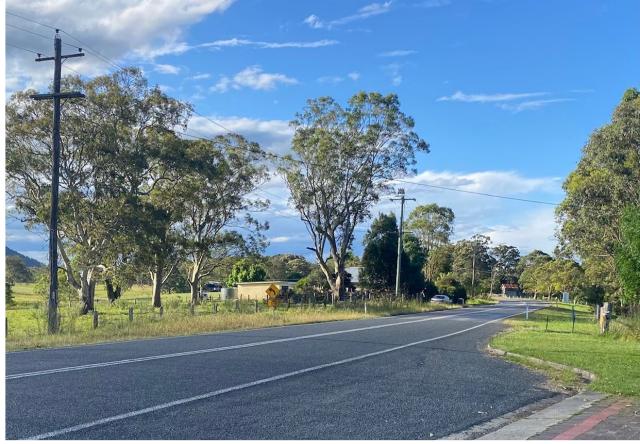

The 80km/hr spot where my 10 & 12 year olds catch the bus to Paterson Public School — in the afternoon they disembark on the far sode of the road and need to run the gauntlet to across to our driveway