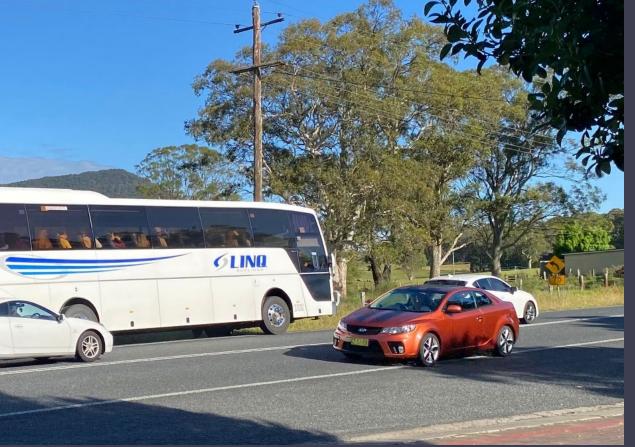

The 80km/hr spot where my 13 year old catches the bus to High School – blind corners, thin strip for him to stand on next to heavy vehicles, buses and cars

The bus stop this morning, bus stopped on the road, cars going in both directions, kids running on the roadside after being quickly dropped off to make sure they don't miss it