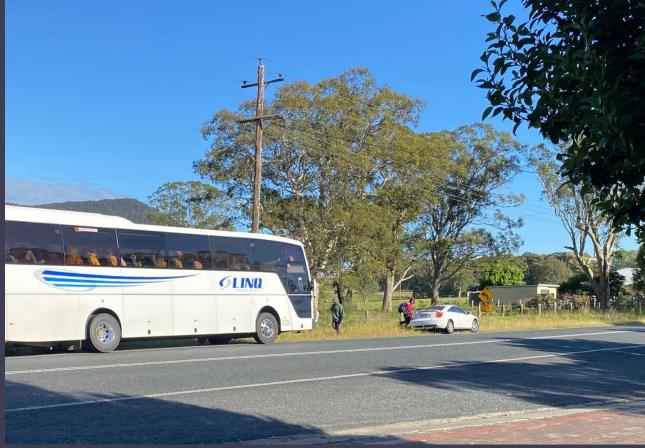

The 80km/hr spot where my 13 year old catches the bus to High School – blind corners, thin strip for him to stand on next to heavy vehicles, buses and cars

The bus stop this morning, bus stopped on the road, cars going in both directions, kids running on the roadside after being quickly dropped off to make sure they don't miss it