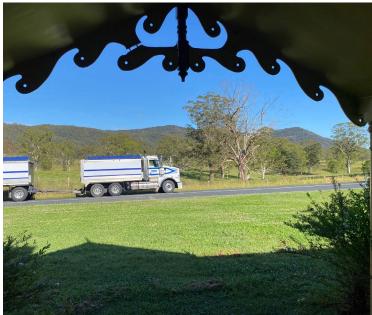

The 80km/hr spot where my 10 & 12 year olds catch the bus to Paterson Public School — in the afternoon they disembark on the far sode of the road and need to run the gauntlet to across to our driveway