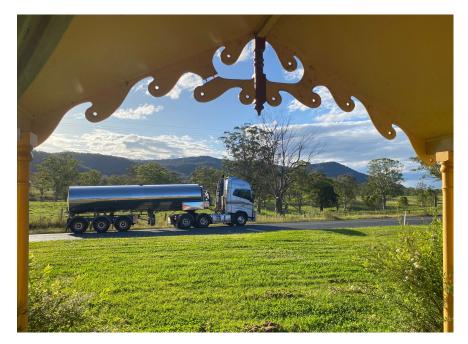

The 80km/hr spot where my 13 year old catches the bus to High School – blind corners, thin strip for him to stand on next to heavy vehicles, buses and cars

The bus stop this morning, bus stopped on the road, cars going in both directions, kids running on the roadside after being quickly dropped off to make sure they don't miss it