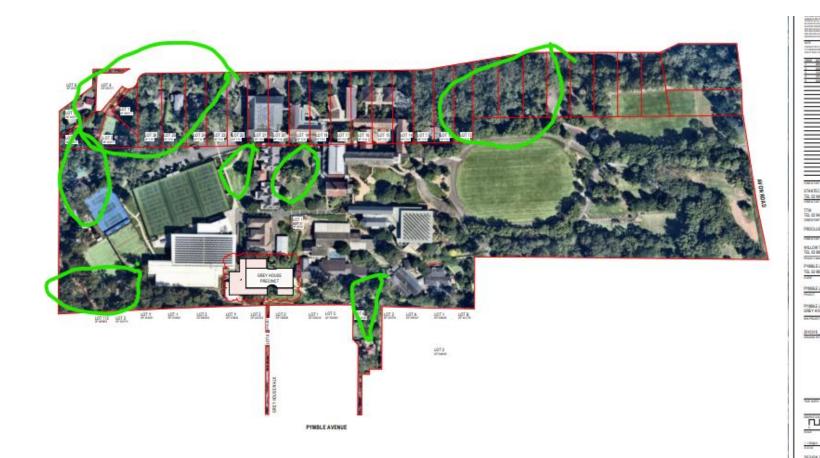

### Grey House Precinct

Joy Li, 59B, Pymble Avenue

# Siting of the building – Next to Cenetary car park

### Siting of the building – between Goodlet and Junior School

# Siting of the building – Boarding houses, library and Junior School