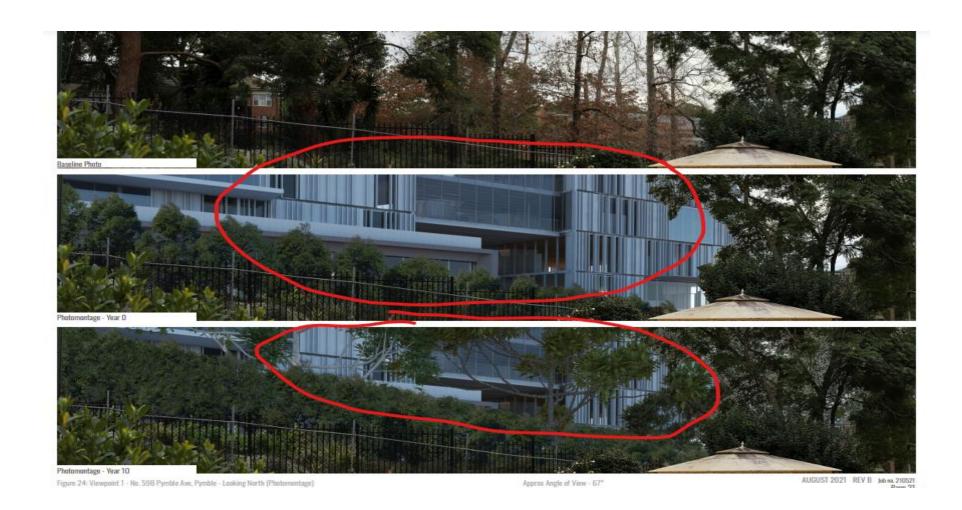

#### Visual Impact and Privacy

Figure 5: Drone at Position 1 - RL 135.2m - Looking South

### Visual Impact and Privacy