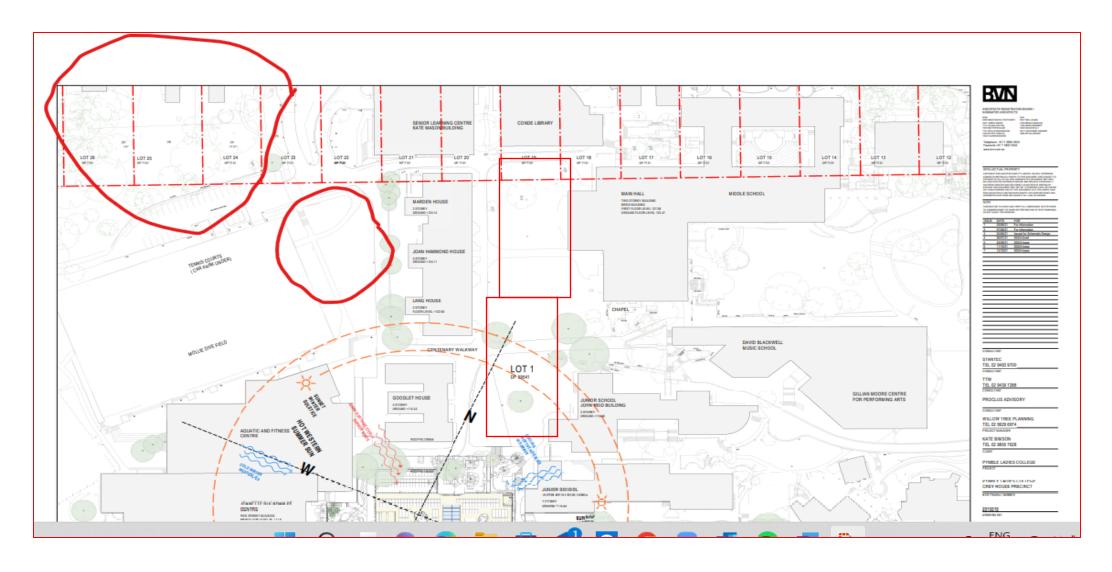

### Grey House Precinct

Joy Li, 59B, Pymble Avenue

### Siting of the Building



### Siting of the Building



# Siting of the building – Next to Cenetary car park



### Siting of the building – between Goodlet and Junior School



# Siting of the building – Boarding houses, library and Junior School



#### Setback of the Building



#### Visual Impact and Privacy



Figure 5: Drone at Position 1 - RL 135.2m - Looking South

### Visual Impact and Privacy



# Solar Access and Overshadowing – 21 Jun 2pm before modification

06.13 SHADOW PLAN 21 JUNE 2PM



# Solar Access and Overshadowing – 21 June 2pm post modification



# Solar Access and Overshadowing – 21 June 1pm post modification



#### **Construction Noises**



#### Continuous and endless developments



SOUTH ELEVATION