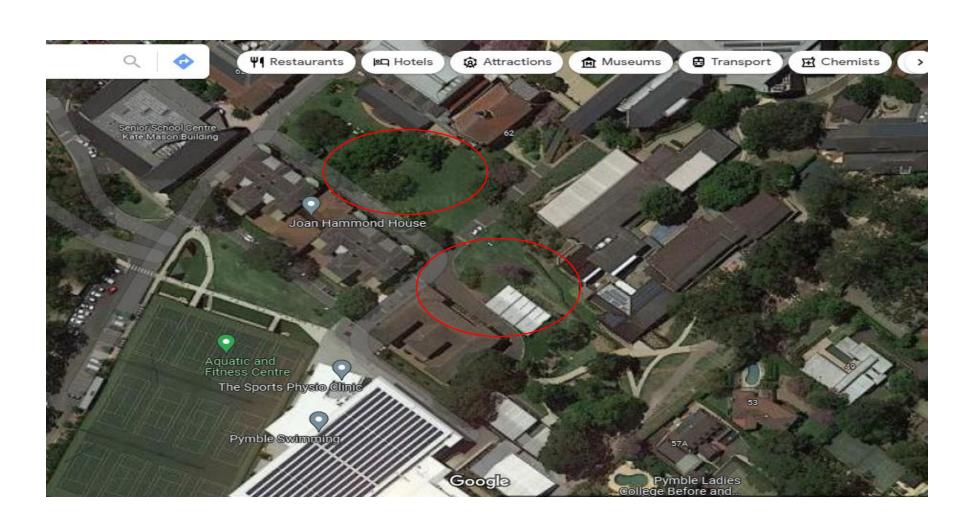

### Grey House Precinct

Joy Li, 59B, Pymble Avenue

### Siting of the Building



### Siting of the Building



# Siting of the building – Next to Cenetary car park



### Siting of the building – between Goodlet and Junior School



# Siting of the building – Boarding houses, library and Junior School



#### Setback of the Building



#### Visual Impact and Privacy



Figure 5: Drone at Position 1 - RL 135.2m - Looking South

### Visual Impact and Privacy



# Solar Access and Overshadowing – 21 Jun 2pm before modification

06.13 SHADOW PLAN 21 JUNE 2PM



# Solar Access and Overshadowing – 21 June 2pm post modification



# Solar Access and Overshadowing – 21 June 1pm post modification



#### **Construction Noises**



#### Continuous and endless developments



SOUTH ELEVATION