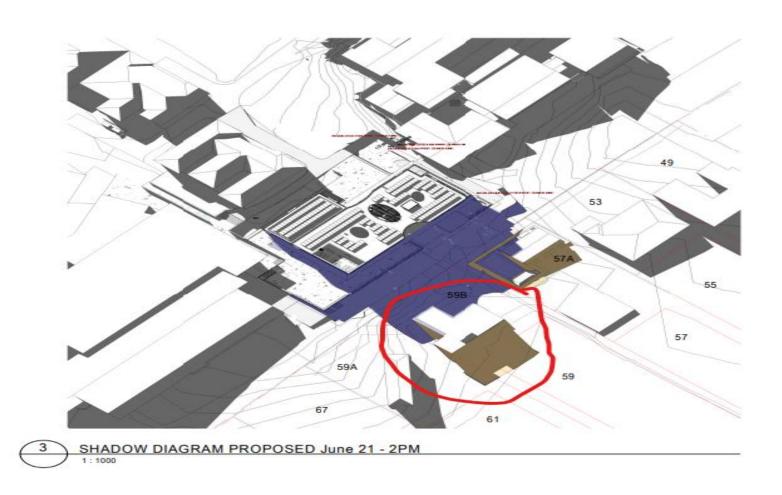

### Grey House Precinct

Joy Li, 59B, Pymble Avenue

### Siting of the Building



### Siting of the Building



# Siting of the building – Next to Cenetary car park



### Siting of the building – between Goodlet and Junior School



# Siting of the building – Boarding houses, library and Junior School



#### Setback of the Building



#### Visual Impact and Privacy



Figure 5: Drone at Position 1 - RL 135.2m - Looking South

### Visual Impact and Privacy



# Solar Access and Overshadowing – 21 Jun 2pm before modification

06.13 SHADOW PLAN 21 JUNE 2PM



# Solar Access and Overshadowing – 21 June 2pm post modification



# Solar Access and Overshadowing – 21 June 1pm post modification



#### **Construction Noises**



#### Continuous and endless developments



SOUTH ELEVATION