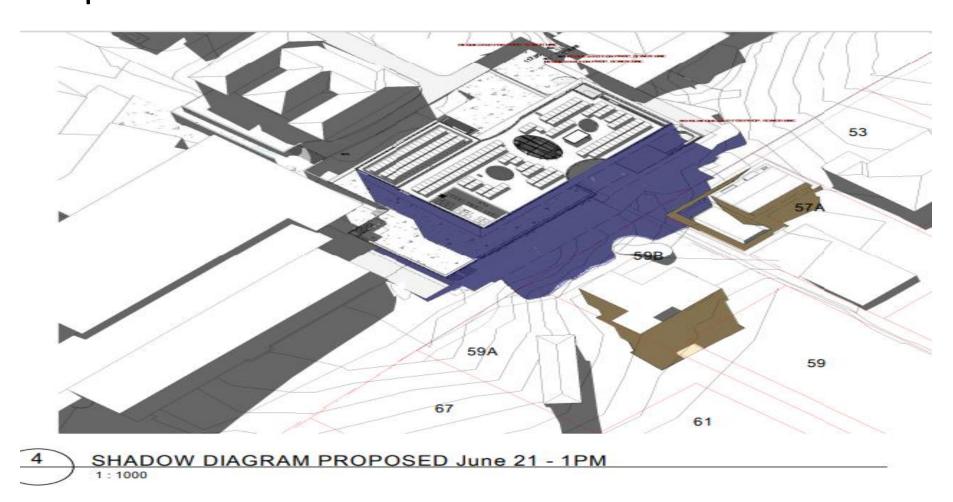

### Grey House Precinct

Joy Li, 59B, Pymble Avenue

### Siting of the Building



### Siting of the Building



# Siting of the building – Next to Cenetary car park



### Siting of the building – between Goodlet and Junior School



# Siting of the building – Boarding houses, library and Junior School



#### Setback of the Building



#### Visual Impact and Privacy



Figure 5: Drone at Position 1 - RL 135.2m - Looking South

### Visual Impact and Privacy



# Solar Access and Overshadowing – 21 Jun 2pm before modification

06.13 SHADOW PLAN 21 JUNE 2PM



# Solar Access and Overshadowing – 21 June 2pm post modification



# Solar Access and Overshadowing – 21 June 1pm post modification



#### **Construction Noises**



#### Continuous and endless developments



SOUTH ELEVATION