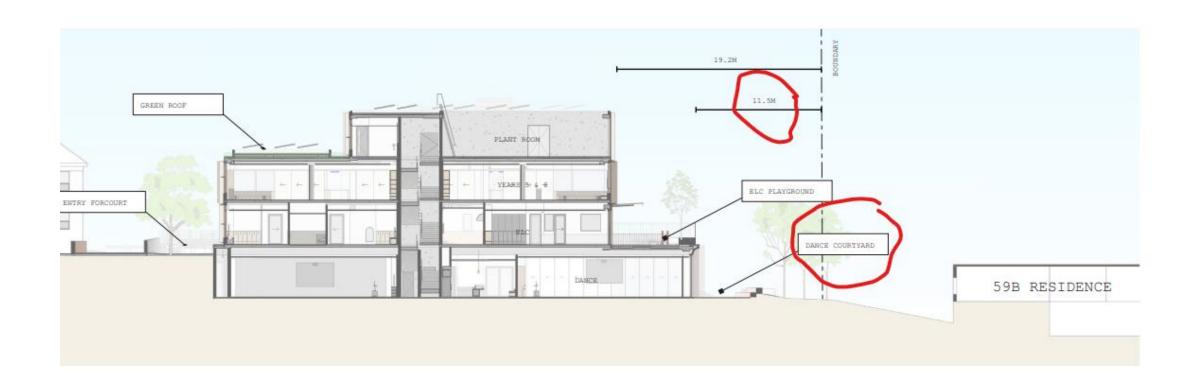

### Grey House Precinct

Joy Li, 59B, Pymble Avenue

### Siting of the Building



### Siting of the Building



# Siting of the building – Next to Cenetary car park



### Siting of the building – between Goodlet and Junior School



# Siting of the building – Boarding houses, library and Junior School



#### Setback of the Building



#### Visual Impact and Privacy



Figure 5: Drone at Position 1 - RL 135.2m - Looking South

### Visual Impact and Privacy



# Solar Access and Overshadowing – 21 Jun 2pm before modification

06.13 SHADOW PLAN 21 JUNE 2PM



# Solar Access and Overshadowing – 21 June 2pm post modification



# Solar Access and Overshadowing – 21 June 1pm post modification



#### **Construction Noises**



#### Continuous and endless developments



SOUTH ELEVATION