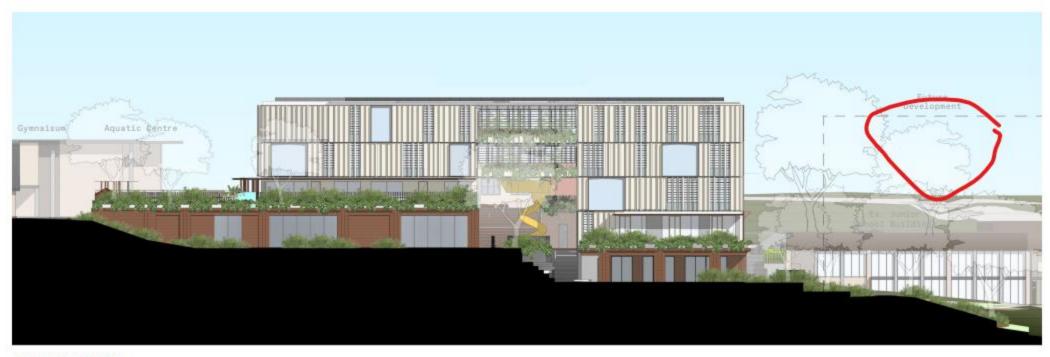

### Grey House Precinct

Joy Li, 59B, Pymble Avenue

### Siting of the Building



### Siting of the Building



# Siting of the building – Next to Cenetary car park



### Siting of the building – between Goodlet and Junior School



# Siting of the building – Boarding houses, library and Junior School



#### Setback of the Building



#### Visual Impact and Privacy



Figure 5: Drone at Position 1 - RL 135.2m - Looking South

### Visual Impact and Privacy



# Solar Access and Overshadowing – 21 Jun 2pm before modification

06.13 SHADOW PLAN 21 JUNE 2PM



# Solar Access and Overshadowing – 21 June 2pm post modification



# Solar Access and Overshadowing – 21 June 1pm post modification



#### **Construction Noises**



#### Continuous and endless developments



SOUTH ELEVATION