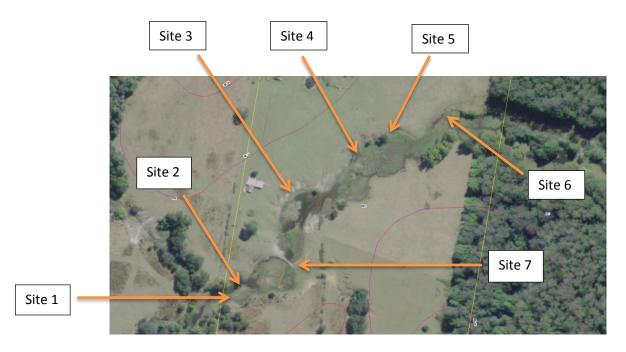

**Above:** Aerial Photo showing Strahler order 3 watercourse and general photo locations