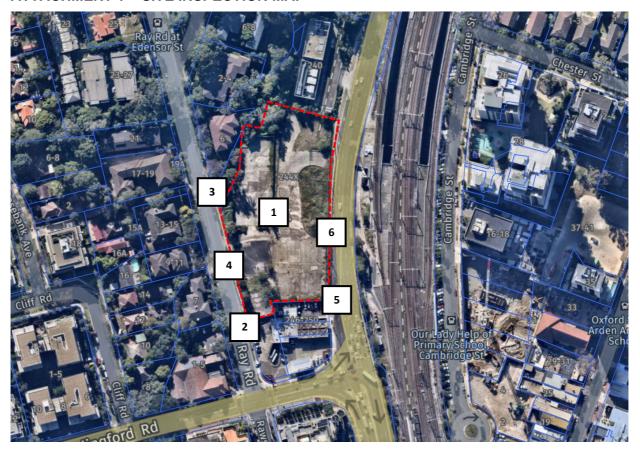

bserved the Ray Road frontage and Devlins Creek interface

## 4) Ray Road vehicular entry to Project Site

- Observed the approximate locations of the proposed Ray Road vehicular entry and the through site link
- Observed the location of the through site link including implications of topographical changes

#### 5) Beecroft Road frontage from southern boundary

- Observed the site from the south-eastern corner of the site at Beecroft Road
- Observed the location of substation kiosks and sight lines to the Site

#### 6) Beecroft Road frontage

- Observed the Site from the Beecroft Road frontage and location of the proposed through site link, the extension to the slip road, and the Beecroft Road vehicular access point.

Meeting closed at: 2:45pm



## **ATTACHMENT 1 - SITE INSPECTION MAP**





## **ATTACHMENT 2 - SITE INSPECTION PHOTOS**

Figure 1 - The existing site access off of Ray Road



Figure 2 - Devlin's Creek from Ray Road





Figure 3 - Ray Road



Figure 4 - The existing site and Beecroft Road