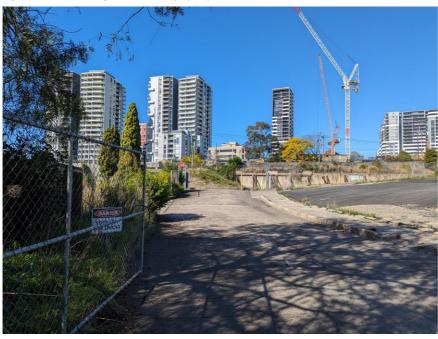

## **ATTACHMENT 2 - SITE INSPECTION PHOTOS**

Figure 1 - The existing site access off of Ray Road

Figure 2 - Devlin's Creek from Ray Road

Figure 3 - Ray Road

Figure 4 - The existing site and Beecroft Road