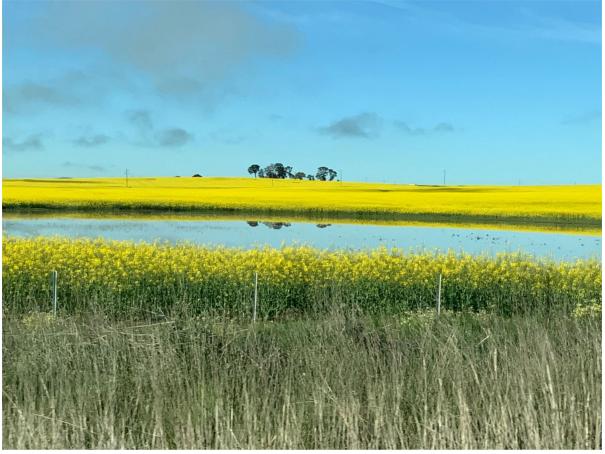

This clearly shows the lustness of the crops, but also the fact that water exists in the region both above ground and underground. This is not a suitable location for such a proposed installation at all considering