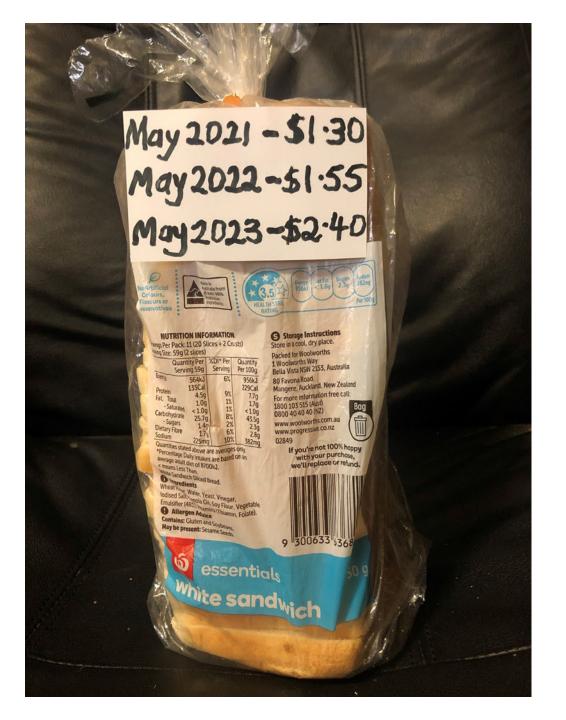

#### Photos 21

The NSW & Federal Government's Self Inflicted Skyrocketing RenewaBULL Energy Prices = Cost of Living Crisis = Unaffordable Basic Food Staples = Cruel Torture of the People = Suffering, Unnecessary Hardship & Potential Death!

#### Economic Euthanasia: Wind & Solar 'Transition' Means Energy Poverty Everywhere

The NSW & Federal Government's Self Inflicted Skyrocketing RenewaBULL Energy Prices = Cost of Living Crisis = Unaffordable Basic Food Staples = Cruel Torture of the People = Suffering, Unnecessary Hardship & Potential Death!