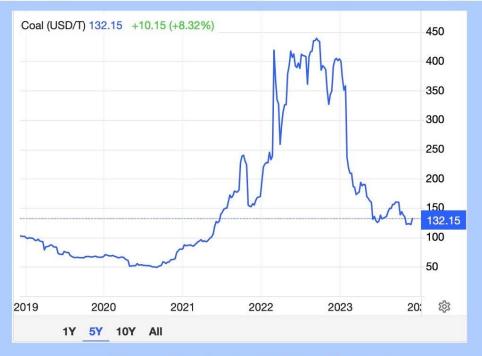

## Vietnam State coal miner to boost output to battle power shortage

Thermal coal price, \$US/ton, Newcastle

© Robert Bryce