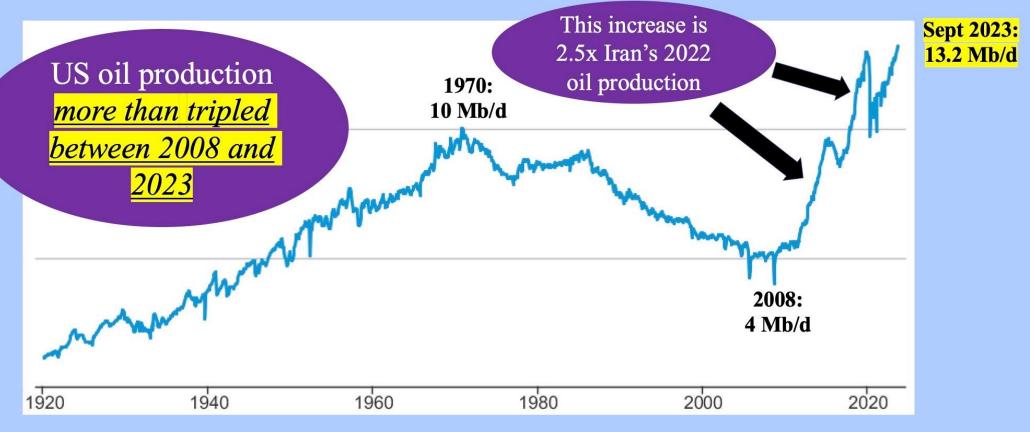

# US Oil Production Is Setting New Records: 13.2 Million Barrels/Day

**Domestic Oil Production, 1920 to September 2023** 