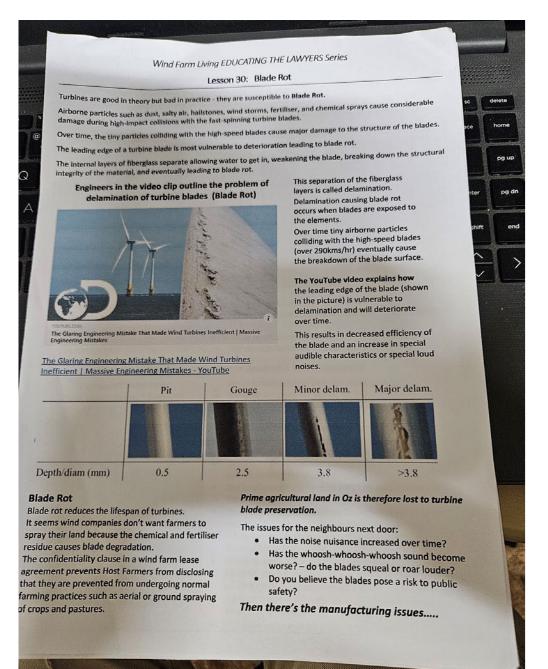

THAT'S THEIR HABIT OF CONSTANTLY SHEDDING TOXIC BISPHENOL A (LETHAL TO YOUNG CHILDREN - AS TOXIC AS BLUE ASBESTOS) FAR & WIDE!

ngineering Mistake That Made Wind Turbines Inefficient | Massive listakes

Ingineering Mistake That Made Wind Turbines

Massive Engineering Mistakes - YouTube

the leading edge of the blade (shown in the picture) is vulnerable to delamination and will deteriorate over time.

This results in decreased efficiency of the blade and an increase in special audible characteristics or special loud noises.

|      | Pit | Gouge | Minor delam. | Major delam. |
|------|-----|-------|--------------|--------------|
|      |     |       |              |              |
| (mm) | 0.5 | 2.5   | 3.8          | >3.8         |

tes the lifespan of turbines.
companies don't want farmers to
l because the chemical and fertiliser
blade degradation.

Prime agricultural land in Oz is therefore lost to turb blade preservation.

The issues for the neighbours next door: