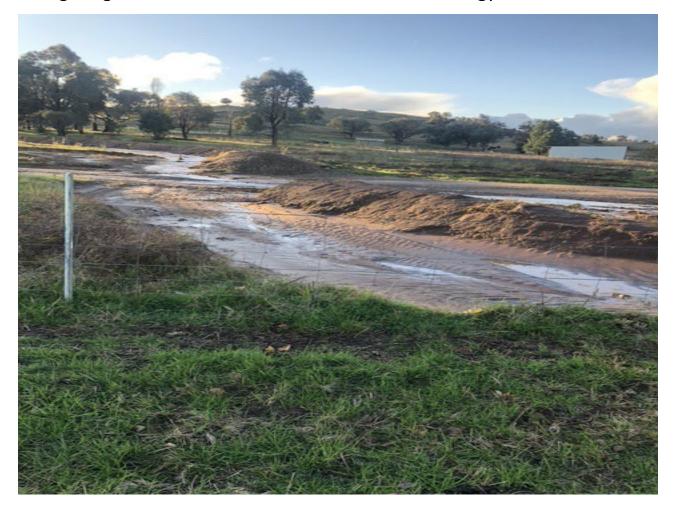

Photo 10
Steep Gradient = Obvious
Water/Sediment Run-Off/Erosion =
Contamination of Life Sustaining Water