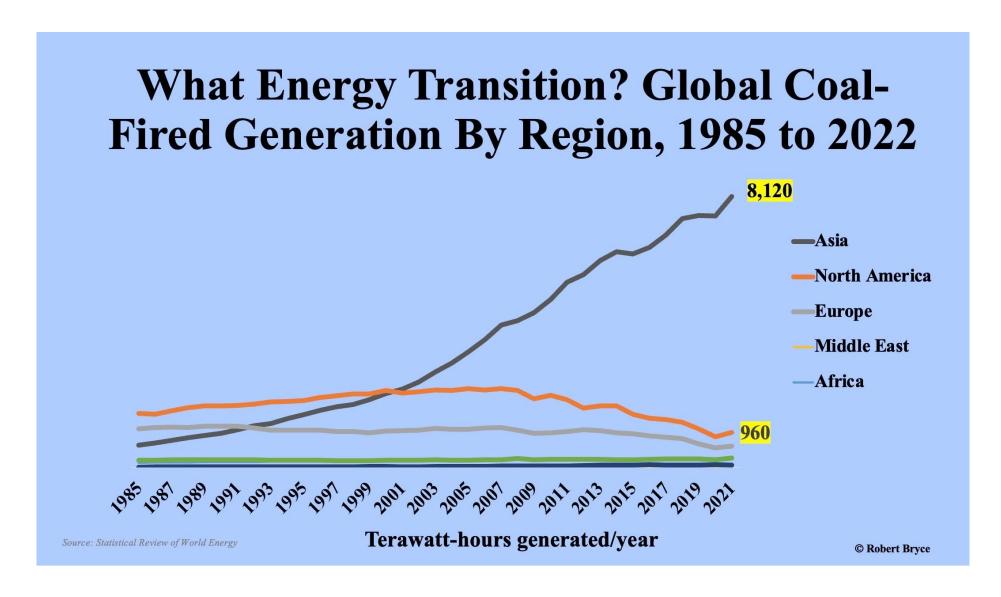

## Photos 17-20 WHAT TRANSITION?

Global Coal Generation is Soaring in Asia

## **King Coal Comes Storming Back**

China permitted "two new coal plants per week in 2022 ...a staggering 106 GW of new coal capacity" equal to "100 large coal-fired power plants."

— Global Energy Monitor, Feb. 2023

## India turns to coal as hydro generation falls

The Iron Law Of Electricity Strikes Again: Germany Re-Opens Five Lignite-Fired Power Plants

## Vietnam State coal miner to boost output to battle power shortage

Thermal coal price, \$US/ton, Newcastle

© Robert Bryce