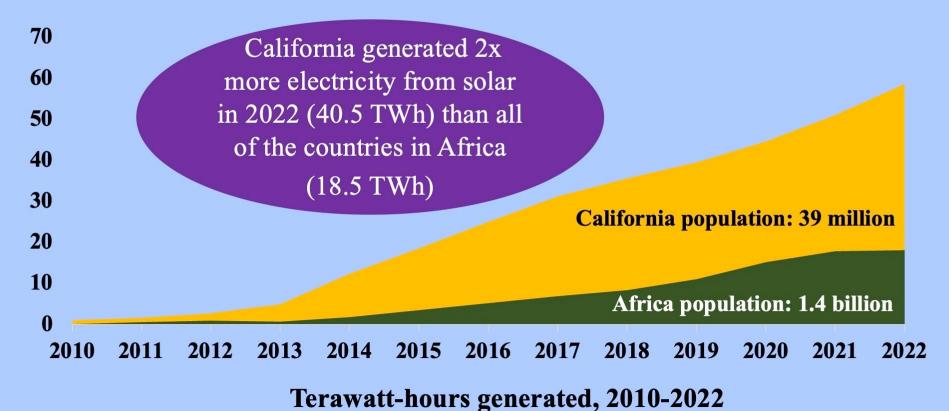

struction!

There is Looming Litigation Targeting the Foolish Host of this RenewaBULL Energy Environmental Destruction at Bomen,

Wagga Wagga!













## Photos 17-20 WHAT TRANSITION?

Global Coal Generation is Soaring in Asia



## **King Coal Comes Storming Back**

China permitted "two new coal plants per week in 2022 ...a staggering 106 GW of new coal capacity" equal to "100 large coal-fired power plants."

— Global Energy Monitor, Feb. 2023

## India turns to coal as hydro generation falls

The Iron Law Of Electricity Strikes Again: Germany Re-Opens Five Lignite-Fired Power Plants

## Vietnam State coal miner to boost output to battle power shortage



Thermal coal price, \$US/ton, Newcastle

© Robert Bryce

## If Solar Energy Is So Cheap, Why Isn't Africa Generating More Of It?





# US Oil Production Is Setting New Records: 13.2 Million Barrels/Day



**Domestic Oil Production, 1920 to September 2023** 

# US Nat Gas Output Is Also Setting Records: 36.4 Trillion Cubic Feet In 2022



Domestic Dry Gas Production, 1930 to 2022

#### Photos 21

The NSW & Federal Government's Self Inflicted Skyrocketing RenewaBULL Energy Prices = Cost of Living Crisis = Unaffordable Basic Food Staples = Cruel Torture of the People = Suffering, Unnecessary Hardship & Potential Death!



Photos 22-30

ARK ENERGY'S BOWMANS CREEK WIND PLAN IS A RECKLESS, IRRESPONSIBLE PUBLIC HEALTH & SAFETY HAZARD - A TICKING TIME BOMB!



AUSTRALIAN PEOPLE & CHILDREN ARE BEING TORTURED & MISTREATED BY WIND TURBINE DEVELOPERS, HOSTS & NSW & FEDERAL GOVERNMENT - UNABLE TO SLEEP DUE TO OBNOXIOUS WIND TURB