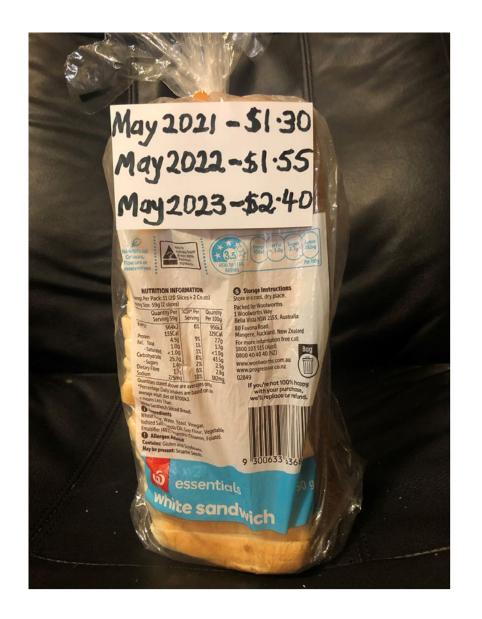

#### Photos 21

The NSW & Federal Government's Self Inflicted Skyrocketing RenewaBULL Energy Prices = Cost of Living Crisis = Unaffordable Basic Food Staples = Cruel Torture of the People = Suffering, Unnecessary Hardship & Potential Death!

#### Economic Euthanasia: Wind & Solar 'Transition' Means Energy Poverty Everywhere

The NSW & Federal Government's Self Inflicted Skyrocketing RenewaBULL Energy Prices = Cost of Living Crisis = Unaffordable Basic Food Staples = Cruel Torture of the People = Suffering, Unnecessary Hardship & Potential Death!