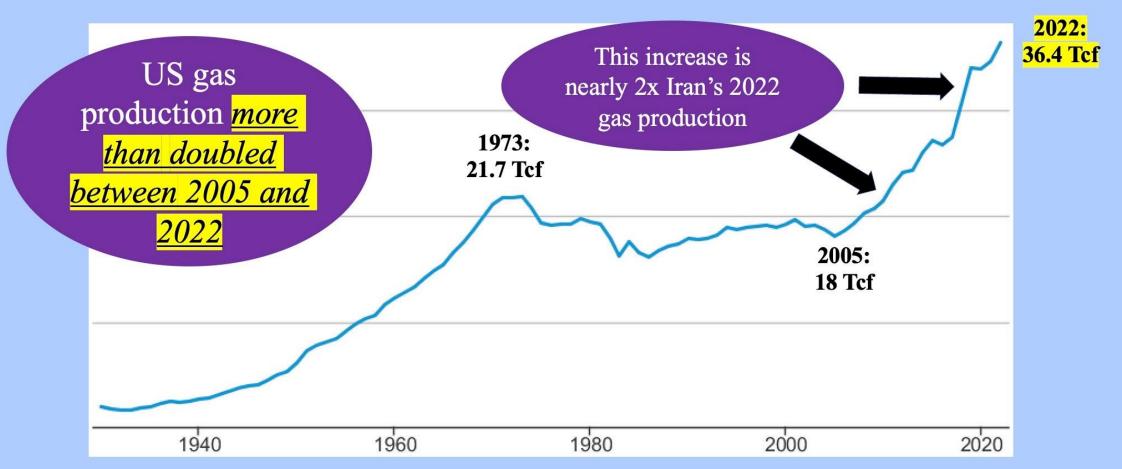

# US Nat Gas Output Is Also Setting Records: 36.4 Trillion Cubic Feet In 2022

Domestic Dry Gas Production, 1930 to 2022