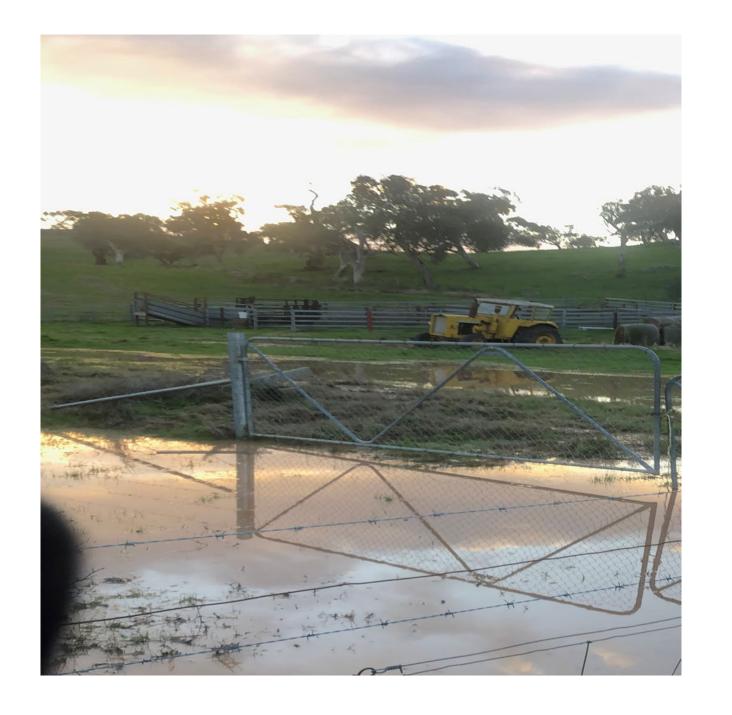

Photo 10
Steep Gradient = Obvious
Water/Sediment Run-Off/Erosion =
Contamination of Life Sustaining Water