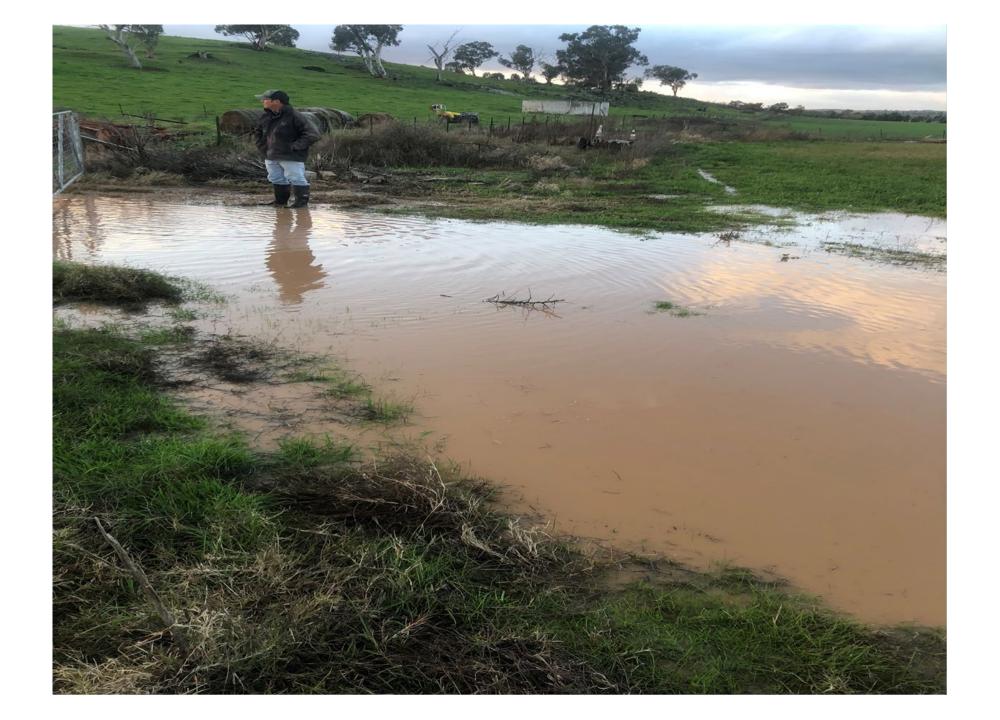

Photo 10
Steep Gradient = Obvious
Water/Sediment Run-Off/Erosion =
Contamination of Life Sustaining Water