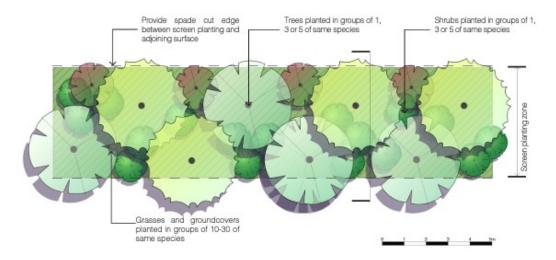

STORAGE CONTROL ROOM

PV-PCU Shed

Site road Laydown areas

Solar array
Substation Internal electricity reticulation cables

(underground in trench within development footprint including Gara Road) Transmission line electrical connection (overhead)

Transmission connection point

Electricity transmission lines
--- 132kV

-- 66kV

Associated residencesNon-associated resider

Non-associated residences Vegetation screening

Site access

Gara Road access points Waterway buffers

Waterway >1st order (strahler)

© NGH 2023
© OSD 2023
© ESRI and their suppliers 2023
© NSW Government data 2023

Ref. 21-393 Submissions and Amendment workspace 20220523 \ Development Footprint Author: kyle.m Date created: 18.09.2023 Datum: GDA94 / MGA zone 56



# The figure below shows an indicative screening row.



Figure 9 Typical On-Site Screen Planting

# 7. BESS (Battery)

Please confirm the colour of the BESS structure, and if darker and/or more suitable colours for a rural landscape are possible. Is landscape treatment proposed to minimise any visual impacts associated within the BESS?

Oxley Solar has been advised that the preferred colour is white as this is related to best practice temperature management inside the BESS structure.

However we will investigate the feasibility of colour options with the supplier once they have been identified.

In addition we will also investigate landscape treatments that may be acceptable and are able to assist in minimising any visual impact.

#### 8. WILDLIFE CORRIDORS

• Please provide further information regarding your commitment to establish a wildlif