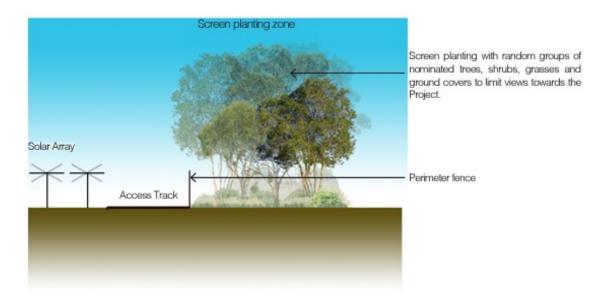

#### 1 DECOMMISSIONING AND REHABILITATION

- Noting the commitment to remove underground infrastructure to 500mm below ground level as part of the rehabilitation of the site, please clarify the type and nature of the infrastructure that will remain beyond the 500mm mark including:
- What is the nature and quantity of the infrastructure that will remain in the ground post rehabilitation?
- What is the justification for leaving this infrastructure in the ground and why can't it be removed?

To clarify comments made about foundations and leaving piles in the ground, we can clarify that while there are different methods to secure the panels, the Project plans for the solar arrays being installed on steel piles that are driven or screwed into the ground at a depth of approximately 2 - 3m. Therefore no foundations would be required for this type of construction. The solar arrays would be removed and the steel piles on which they are supported, would be removed. All buildings would be removed, including the PCUs together with the associated footings. This is stated in the updated Project description included in the Amendment report.

The only infrastructure which may remain in place includes:

- The Transgrid substation, an area of above ground structures as well as concrete foundations and gravel surrounded by a security fence. This asset would remain until such time as or if Transgrid elects to remove it.
- Cabling below 500mm. Underground cabling would be required for:
  - Connection of solar panels via a DC cable to a PCU
  - Connection of approximately 5 10 PCUs into a grouping
  - Connection of PCU grouping to the 33kV switchboard via a single 33kV feeder cable
  - o Provision of auxiliary power, data services and communication facilities