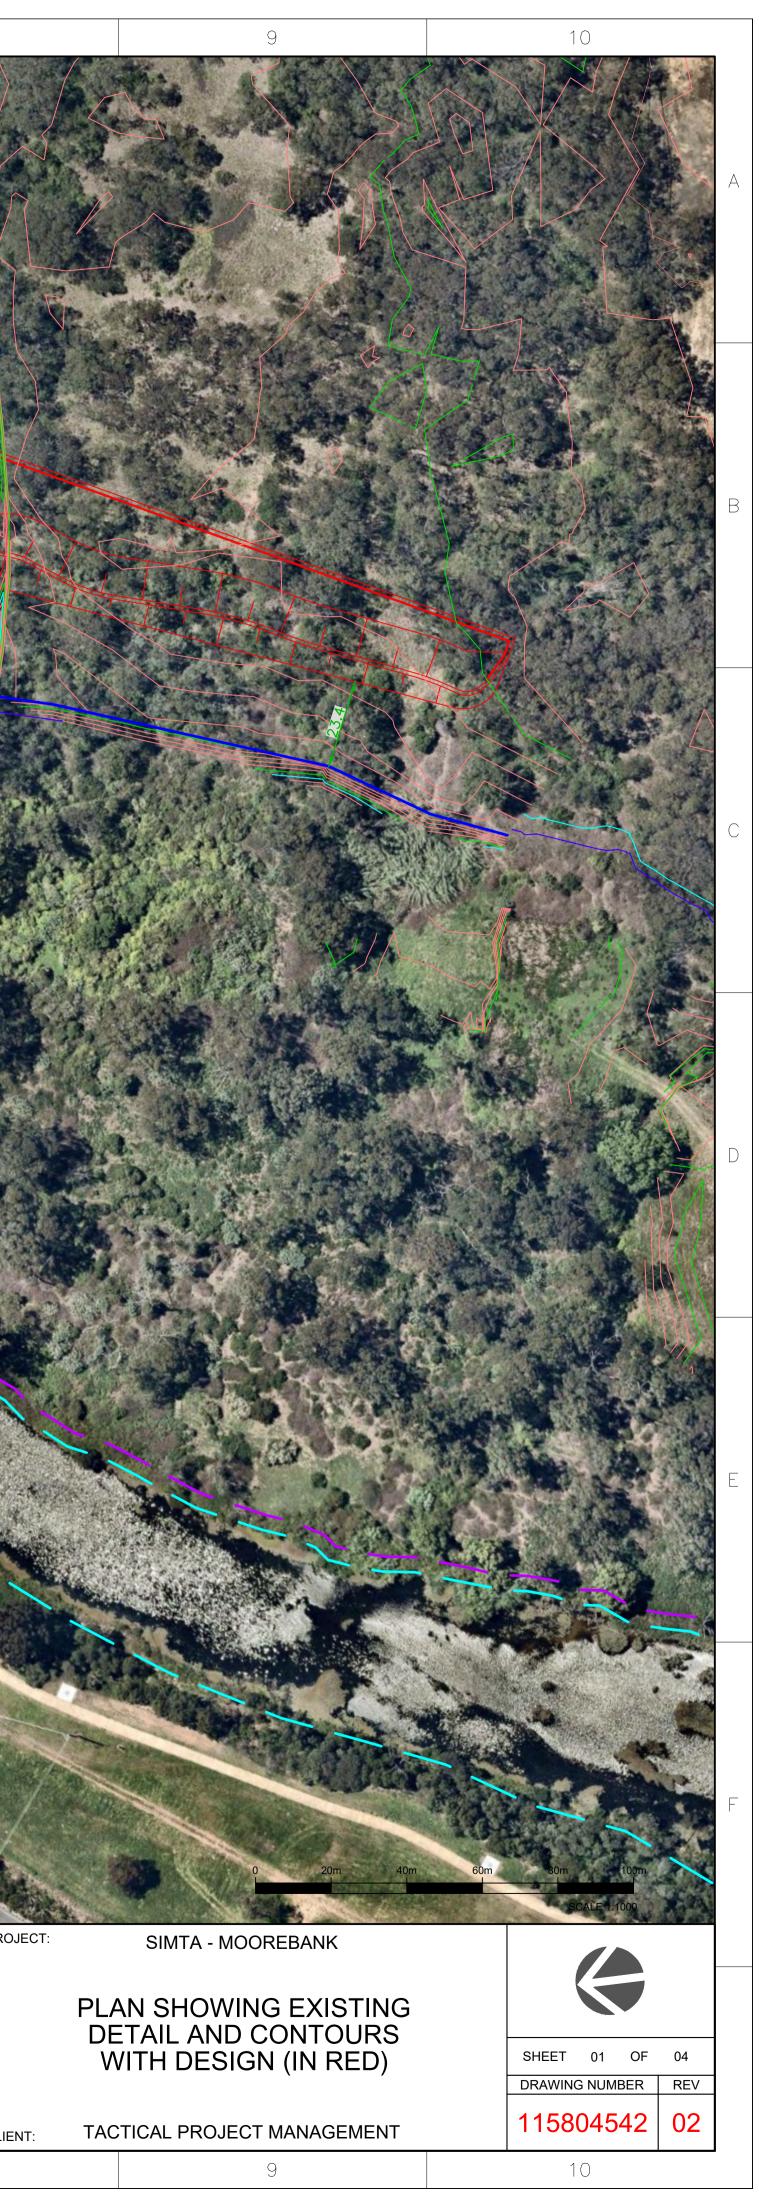

| 100 | No. of Concession, Name | A.B. 24                              |                           |                                                                          | AND DESCRIPTION OF THE OWNER OWNER OF THE OWNER |                                                       | State of the second | a state water a | APART AND A CONTRACT OF A CONTRACT OF |       |  |
|-----|-------------------------|--------------------------------------|---------------------------|--------------------------------------------------------------------------|------------------------------------------------------------------------------------------------------------------------------------------------------------------------------------------------------------------------------------------------------------------------------------------------------------------------------------------------------------------------------------------------------------------------------------------------------------------------------------------------------------------------------------------------------------------------------------------------------------------------------------------------------------------------------------------------------------------------------------------------------------------------------------------------------------------------------------------------------------------------------------------------------------------------------------------------------------------------------------------------|-------------------------------------------------------|----------------------------------------------------------------------------------------------------------------|-----------------|---------------------------------------|-------|--|
|     |                         |                                      | SCALE:<br>HORZ. 1:1000    | VERT.                                                                    | A1                                                                                                                                                                                                                                                                                                                                                                                                                                                                                                                                                                                                                                                                                                                                                                                                                                                                                                                                                                                             |                                                       |                                                                                                                |                 |                                       | PRO   |  |
|     |                         | PAH<br>PAH<br>PAH<br>PAH<br>APPROVED | CONTOUR INTE<br>MAJOR 1.0 | CONTOUR INTERVAL:<br>MAJOR 1.0 MINOR 0.5                                 |                                                                                                                                                                                                                                                                                                                                                                                                                                                                                                                                                                                                                                                                                                                                                                                                                                                                                                                                                                                                |                                                       | <b>) Ca</b>                                                                                                    | rar             | 10                                    |       |  |
|     |                         |                                      | HORIZONTAL ORIGIN         |                                                                          |                                                                                                                                                                                                                                                                                                                                                                                                                                                                                                                                                                                                                                                                                                                                                                                                                                                                                                                                                                                                | 23-25 Frederick Street                                |                                                                                                                |                 |                                       |       |  |
| ED  |                         |                                      | COORD.<br>SYSTEM<br>MGA   | MARK ADOPTED: SSM 17<br>COORDINATES:<br>E 308 107.627<br>N 6 241 567.758 | E 308 107.627                                                                                                                                                                                                                                                                                                                                                                                                                                                                                                                                                                                                                                                                                                                                                                                                                                                                                                                                                                                  |                                                       | PO Box 175<br>Rockdale NSW 2216<br>t: (02) 9597 9700<br>f: (02) 9599 2146                                      |                 |                                       |       |  |
|     |                         |                                      | VERTICAL DATUM            |                                                                          |                                                                                                                                                                                                                                                                                                                                                                                                                                                                                                                                                                                                                                                                                                                                                                                                                                                                                                                                                                                                | e: surveynsw@cardno.com.au w: www.hardforester.com.au |                                                                                                                |                 |                                       |       |  |
|     |                         |                                      | DATUM:<br>AHD             | BM ADOPTED: PM 31039<br>RL: 15.212                                       |                                                                                                                                                                                                                                                                                                                                                                                                                                                                                                                                                                                                                                                                                                                                                                                                                                                                                                                                                                                                |                                                       | DRAWN<br>AH                                                                                                    | CHECKE<br>A.H.  | D PASSED A.H.                         | CLIEI |  |
|     | 5                       |                                      |                           | 6                                                                        | 6                                                                                                                                                                                                                                                                                                                                                                                                                                                                                                                                                                                                                                                                                                                                                                                                                                                                                                                                                                                              |                                                       | 7                                                                                                              |                 |                                       | 8     |  |
|     |                         |                                      |                           |                                                                          |                                                                                                                                                                                                                                                                                                                                                                                                                                                                                                                                                                                                                                                                                                                                                                                                                                                                                                                                                                                                |                                                       |                                                                                                                |                 |                                       |       |  |