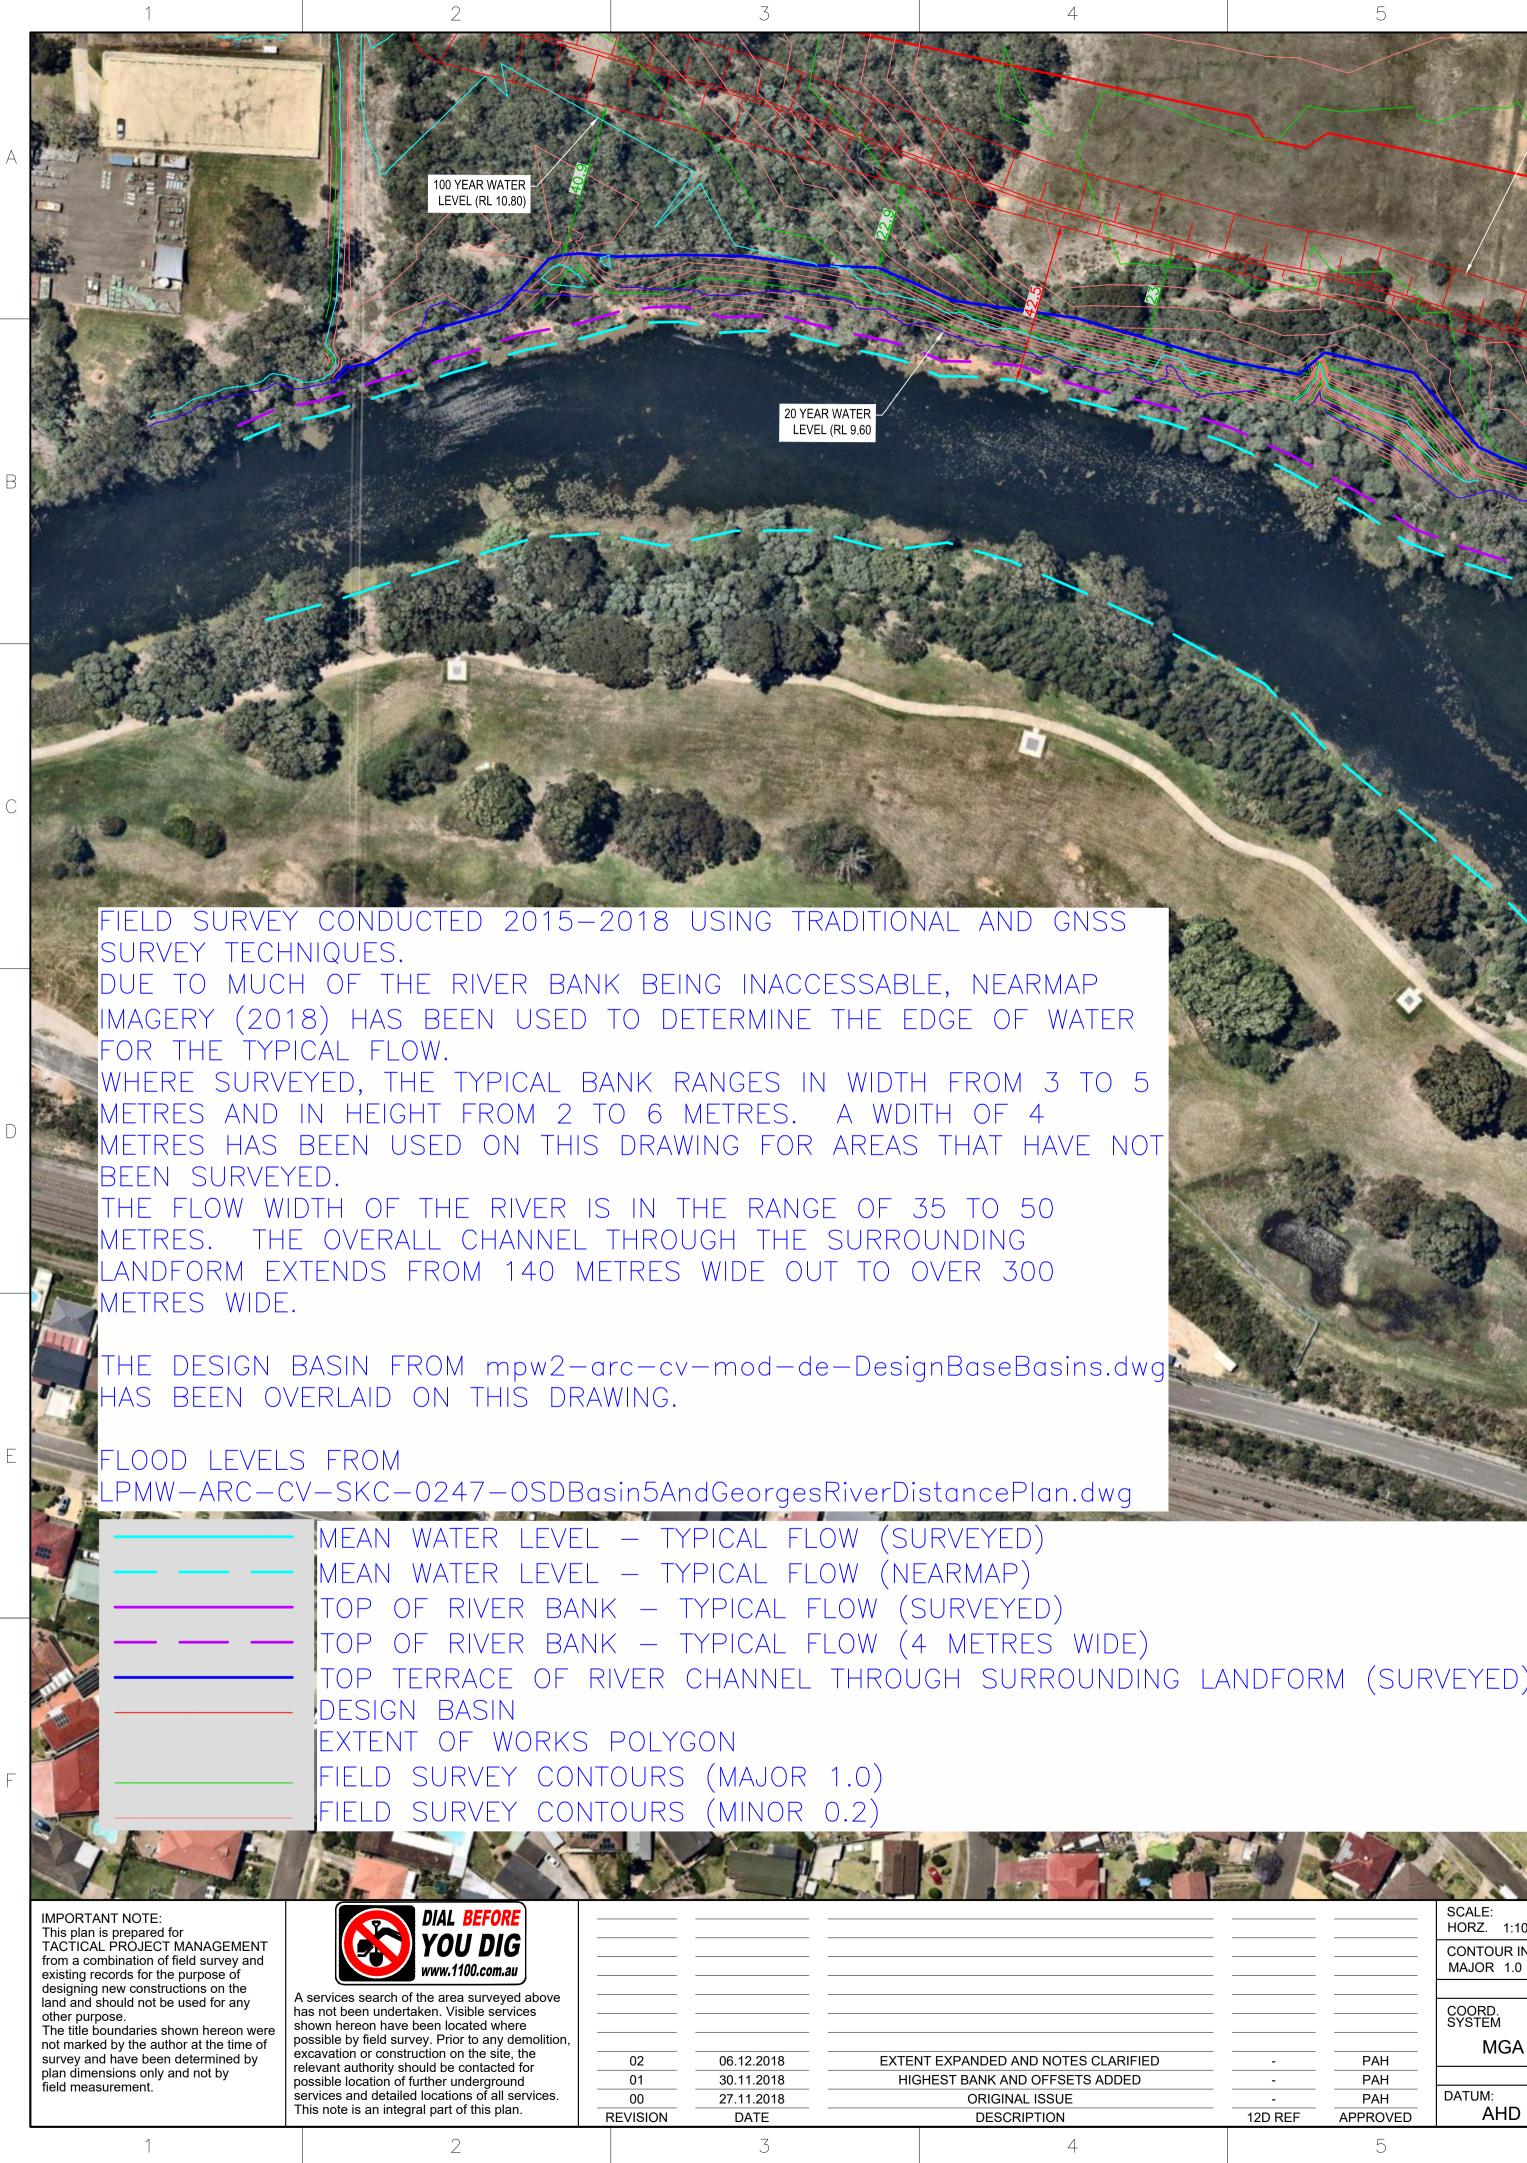

| 100 | No. of Concession, Name | A.B. 24                              |                           |                                                                          | AND DESCRIPTION OF THE OWNER OWNER OF THE OWNER |                                                       | State of the second | a state water a | APART AND A CONTRACT OF A CONTRACT OF |       |  |
|-----|-------------------------|--------------------------------------|---------------------------|--------------------------------------------------------------------------|------------------------------------------------------------------------------------------------------------------------------------------------------------------------------------------------------------------------------------------------------------------------------------------------------------------------------------------------------------------------------------------------------------------------------------------------------------------------------------------------------------------------------------------------------------------------------------------------------------------------------------------------------------------------------------------------------------------------------------------------------------------------------------------------------------------------------------------------------------------------------------------------------------------------------------------------------------------------------------------------|-------------------------------------------------------|----------------------------------------------------------------------------------------------------------------|-----------------|---------------------------------------|-------|--|
|     |                         |                                      | SCALE:<br>HORZ. 1:1000    | VERT.                                                                    | A1                                                                                                                                                                                                                                                                                                                                                                                                                                                                                                                                                                                                                                                                                                                                                                                                                                                                                                                                                                                             |                                                       |                                                                                                                |                 |                                       | PRO   |  |
|     |                         | PAH<br>PAH<br>PAH<br>PAH<br>APPROVED | CONTOUR INTE<br>MAJOR 1.0 | CONTOUR INTERVAL:<br>MAJOR 1.0 MINOR 0.5                                 |                                                                                                                                                                                                                                                                                                                                                                                                                                                                                                                                                                                                                                                                                                                                                                                                                                                                                                                                                                                                |                                                       | <b>) Ca</b>                                                                                                    | rar             | 10                                    |       |  |
|     |                         |                                      | HORIZONTAL ORIGIN         |                                                                          |                                                                                                                                                                                                                                                                                                                                                                                                                                                                                                                                                                                                                                                                                                                                                                                                                                                                                                                                                                                                | 23-25 Frederick Street                                |                                                                                                                |                 |                                       |       |  |
| ED  |                         |                                      | COORD.<br>SYSTEM<br>MGA   | MARK ADOPTED: SSM 17<br>COORDINATES:<br>E 308 107.627<br>N 6 241 567.758 | E 308 107.627                                                                                                                                                                                                                                                                                                                                                                                                                                                                                                                                                                                                                                                                                                                                                                                                                                                                                                                                                                                  |                                                       | PO Box 175<br>Rockdale NSW 2216<br>t: (02) 9597 9700<br>f: (02) 9599 2146                                      |                 |                                       |       |  |
|     |                         |                                      | VERTICAL DATUM            |                                                                          |                                                                                                                                                                                                                                                                                                                                                                                                                                                                                                                                                                                                                                                                                                                                                                                                                                                                                                                                                                                                | e: surveynsw@cardno.com.au w: www.hardforester.com.au |                                                                                                                |                 |                                       |       |  |
|     |                         |                                      | DATUM:<br>AHD             | BM ADOPTED: PM 31039<br>RL: 15.212                                       |                                                                                                                                                                                                                                                                                                                                                                                                                                                                                                                                                                                                                                                                                                                                                                                                                                                                                                                                                                                                |                                                       | DRAWN<br>AH                                                                                                    | CHECKE<br>A.H.  | D PASSED A.H.                         | CLIEI |  |
|     | 5                       |                                      |                           | 6                                                                        | 6                                                                                                                                                                                                                                                                                                                                                                                                                                                                                                                                                                                                                                                                                                                                                                                                                                                                                                                                                                                              |                                                       | 7                                                                                                              |                 |                                       | 8     |  |
|     |                         |                                      |                           |                                                                          |                                                                                                                                                                                                                                                                                                                                                                                                                                                                                                                                                                                                                                                                                                                                                                                                                                                                                                                                                                                                |                                                       |                                                                                                                |                 |                                       |       |  |