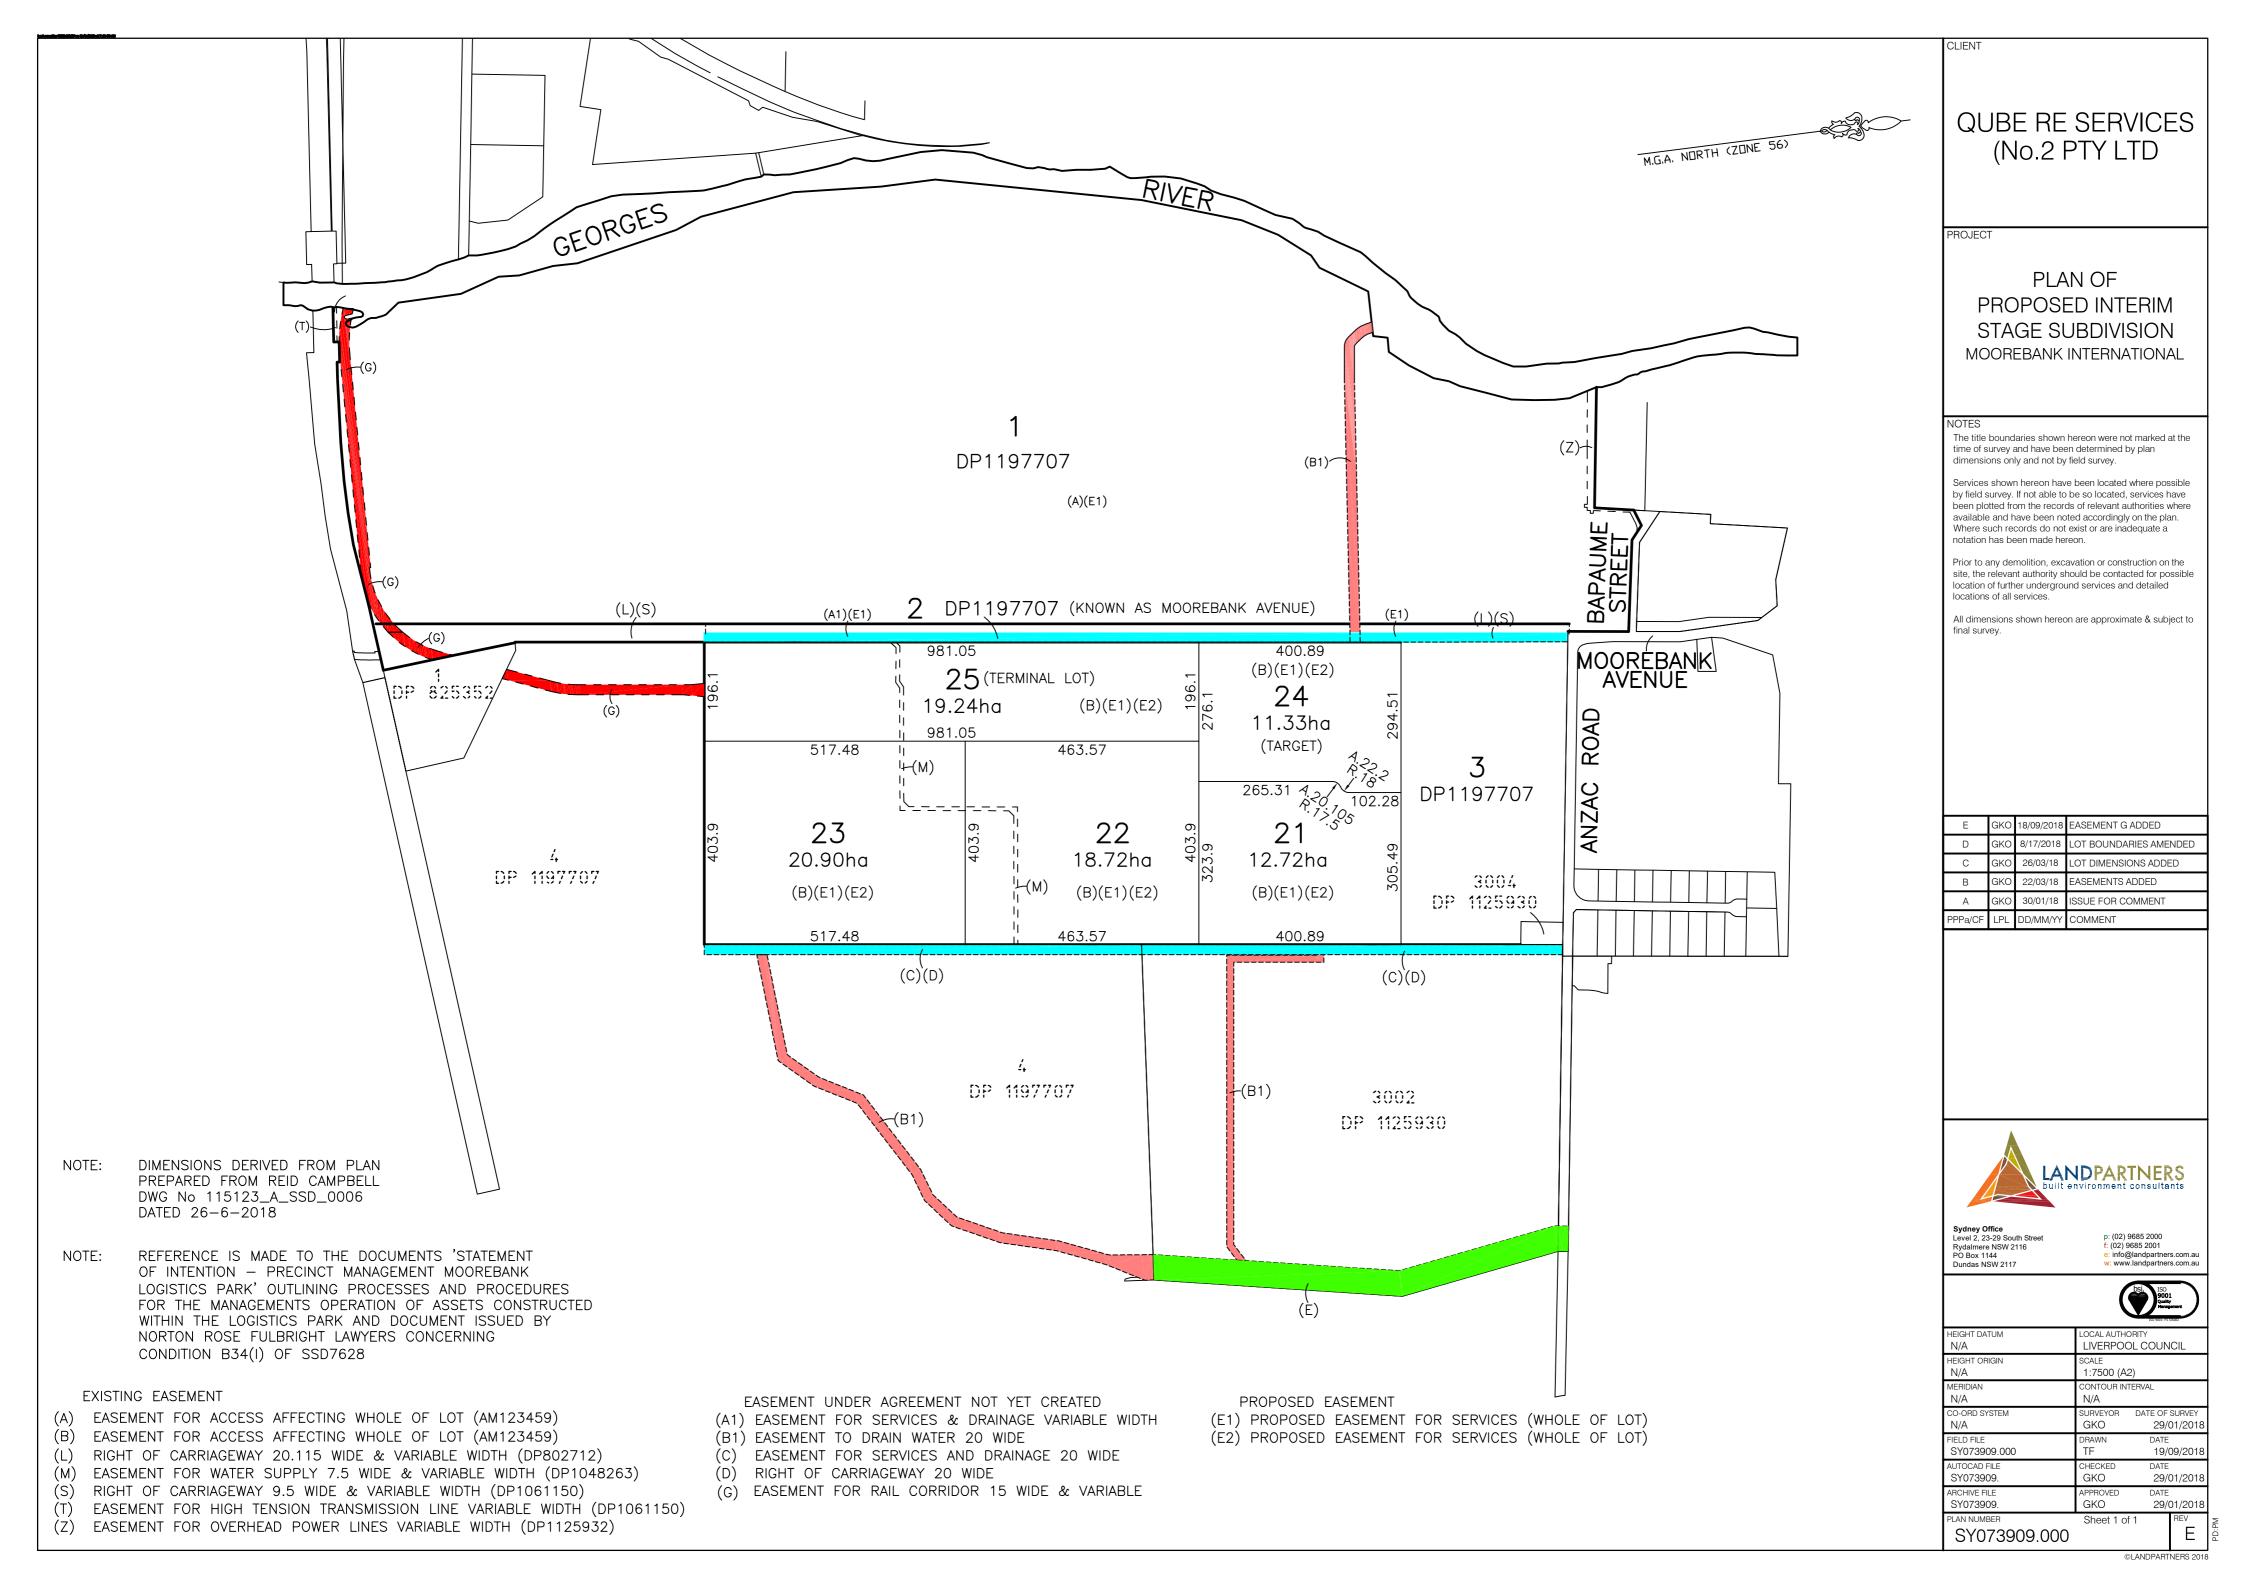

## **MPE Stage 2 Subdivision Application**

Following submission of the MPE Stage 2 application for subdivision additional clarification was requested regarding the alignment of lot boundaries over the original draft subdivision plan figure (specifically between lots 24 and 21).

Clarification of these lot boundaries to demonstrate the relationship between the lot boundaries and current site planning features (ie internal roads and warehouse locations) is provided on the attached figures being the Draft Subdivision Plan and the Proposed Stage 2 Site Plan.