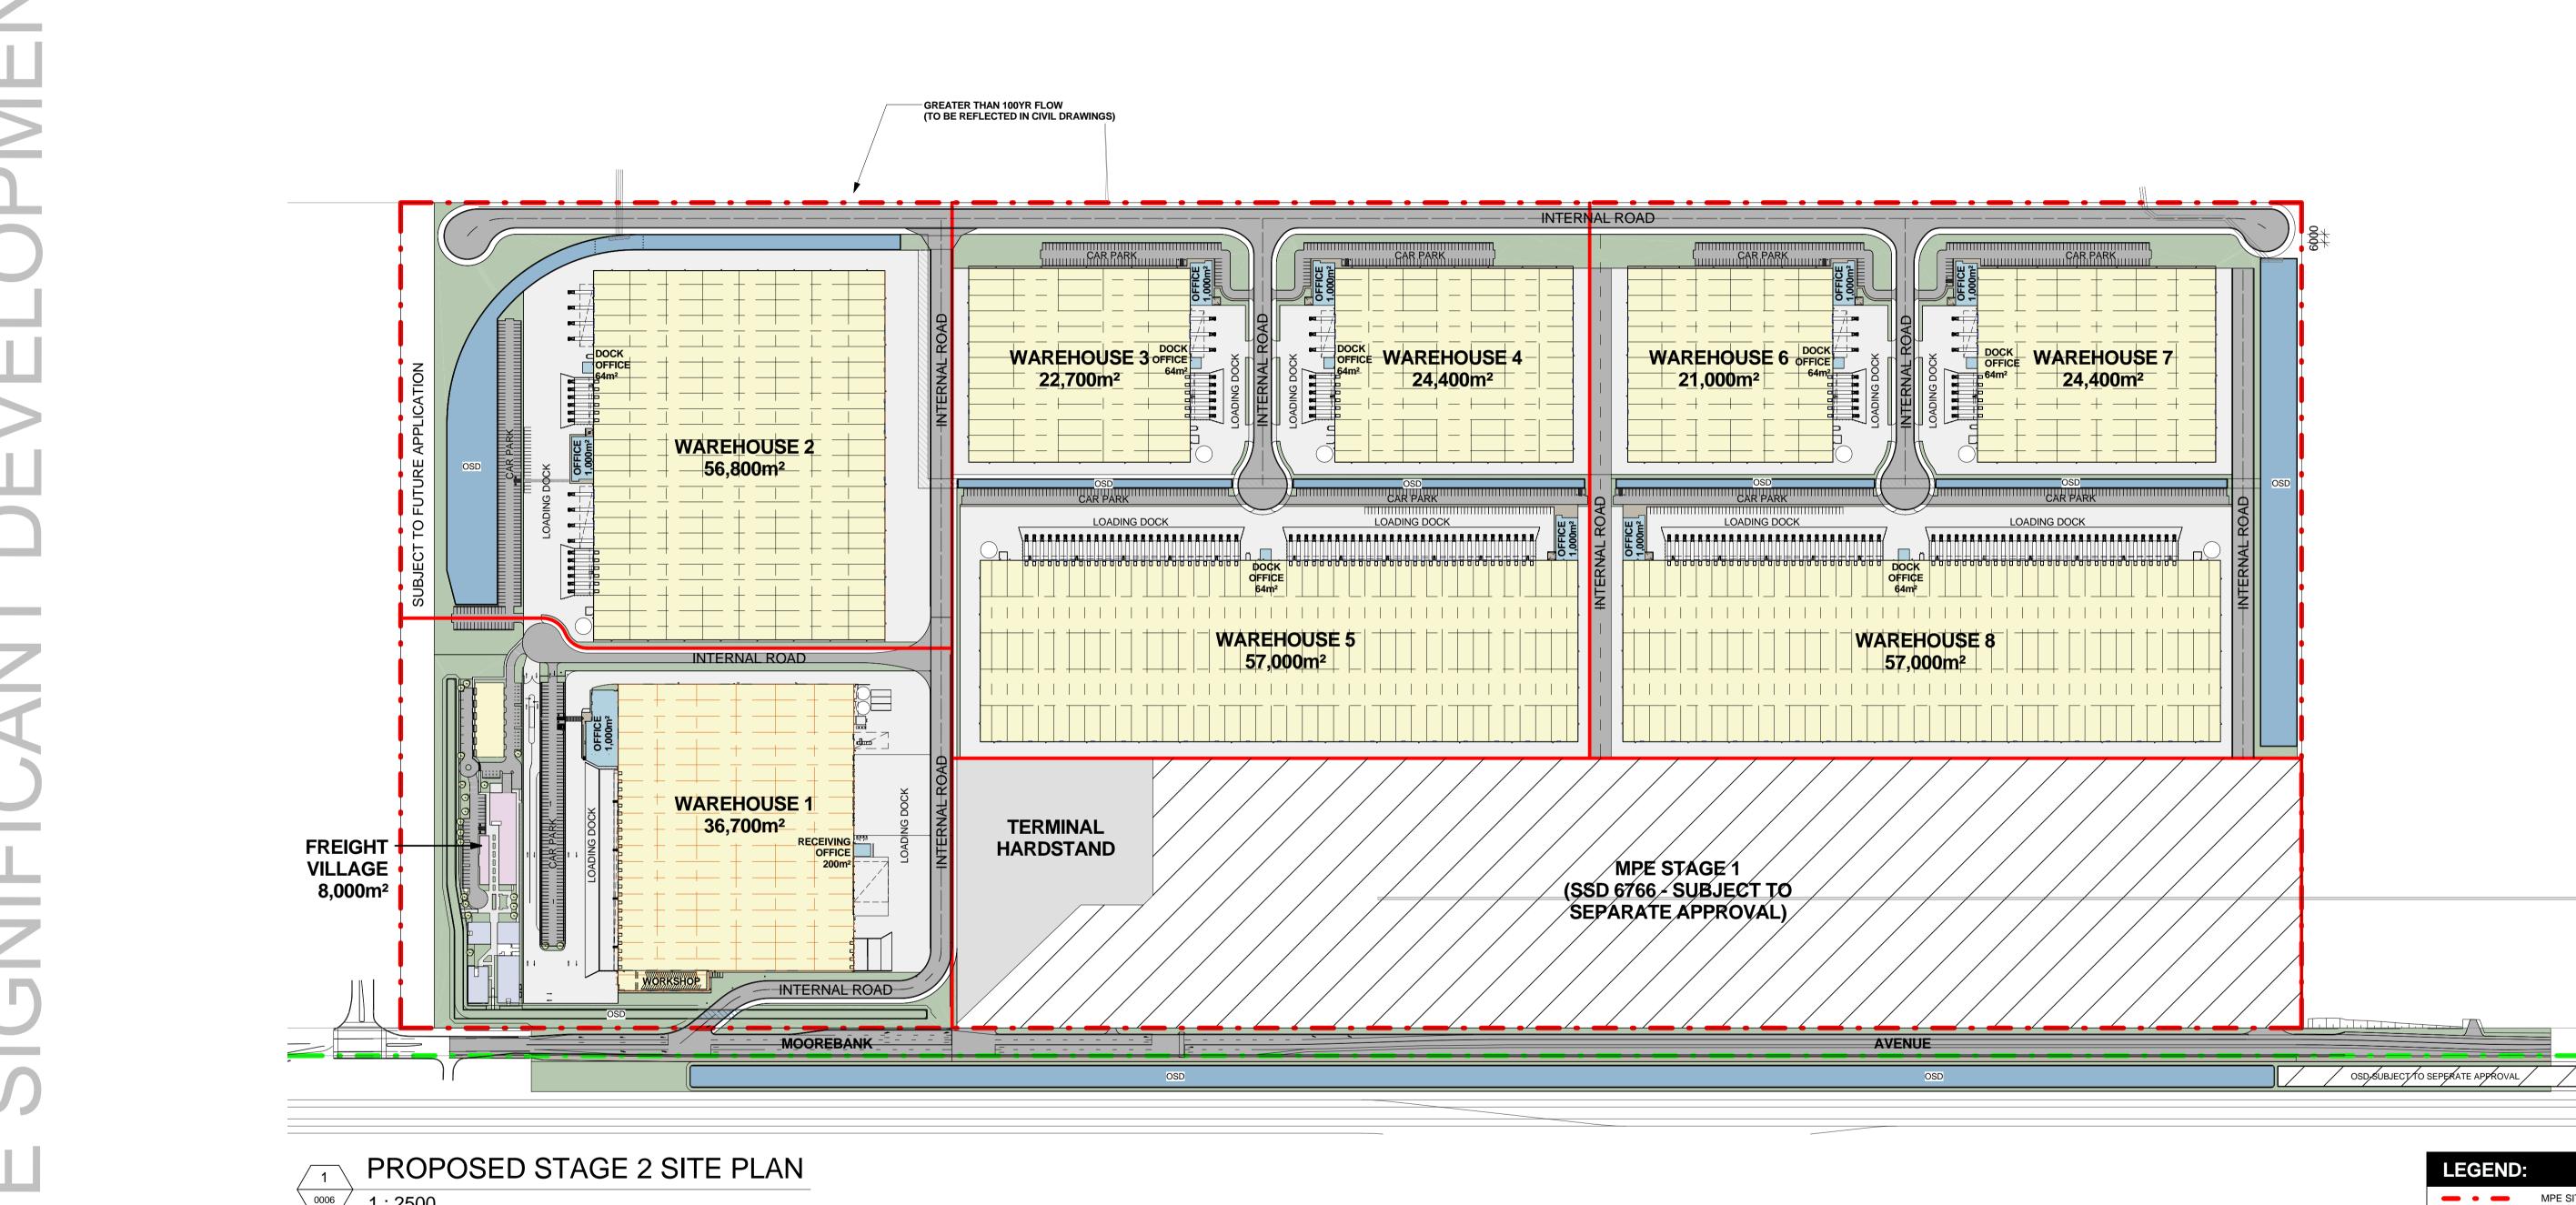

## **MPE Stage 2 Subdivision Application**

Following submission of the MPE Stage 2 application for subdivision additional clarification was requested regarding the alignment of lot boundaries over the original draft subdivision plan figure (specifically between lots 24 and 21).

Clarification of these lot boundaries to demonstrate the relationship between the lot boundaries and current site planning features (ie internal roads and warehouse locations) is provided on the attached figures being the Draft Subdivision Plan and the Proposed Stage 2 Site Plan.

## PROPOSED STAGE 2 SITE PLAN

MPE SITE BOUNDARY MPE STAGE 2 OPERATIONAL BOUNDARY (SSD 16-7628) MPE STAGE 1 (SUBJECT TO SEPARATE APPROVAL) MPW SITE BOUNDARY TARGET LOT BOUNDARY LOT SUBDIVISION FOR LANDPARTNERS TO CONFIRM / ADOPT