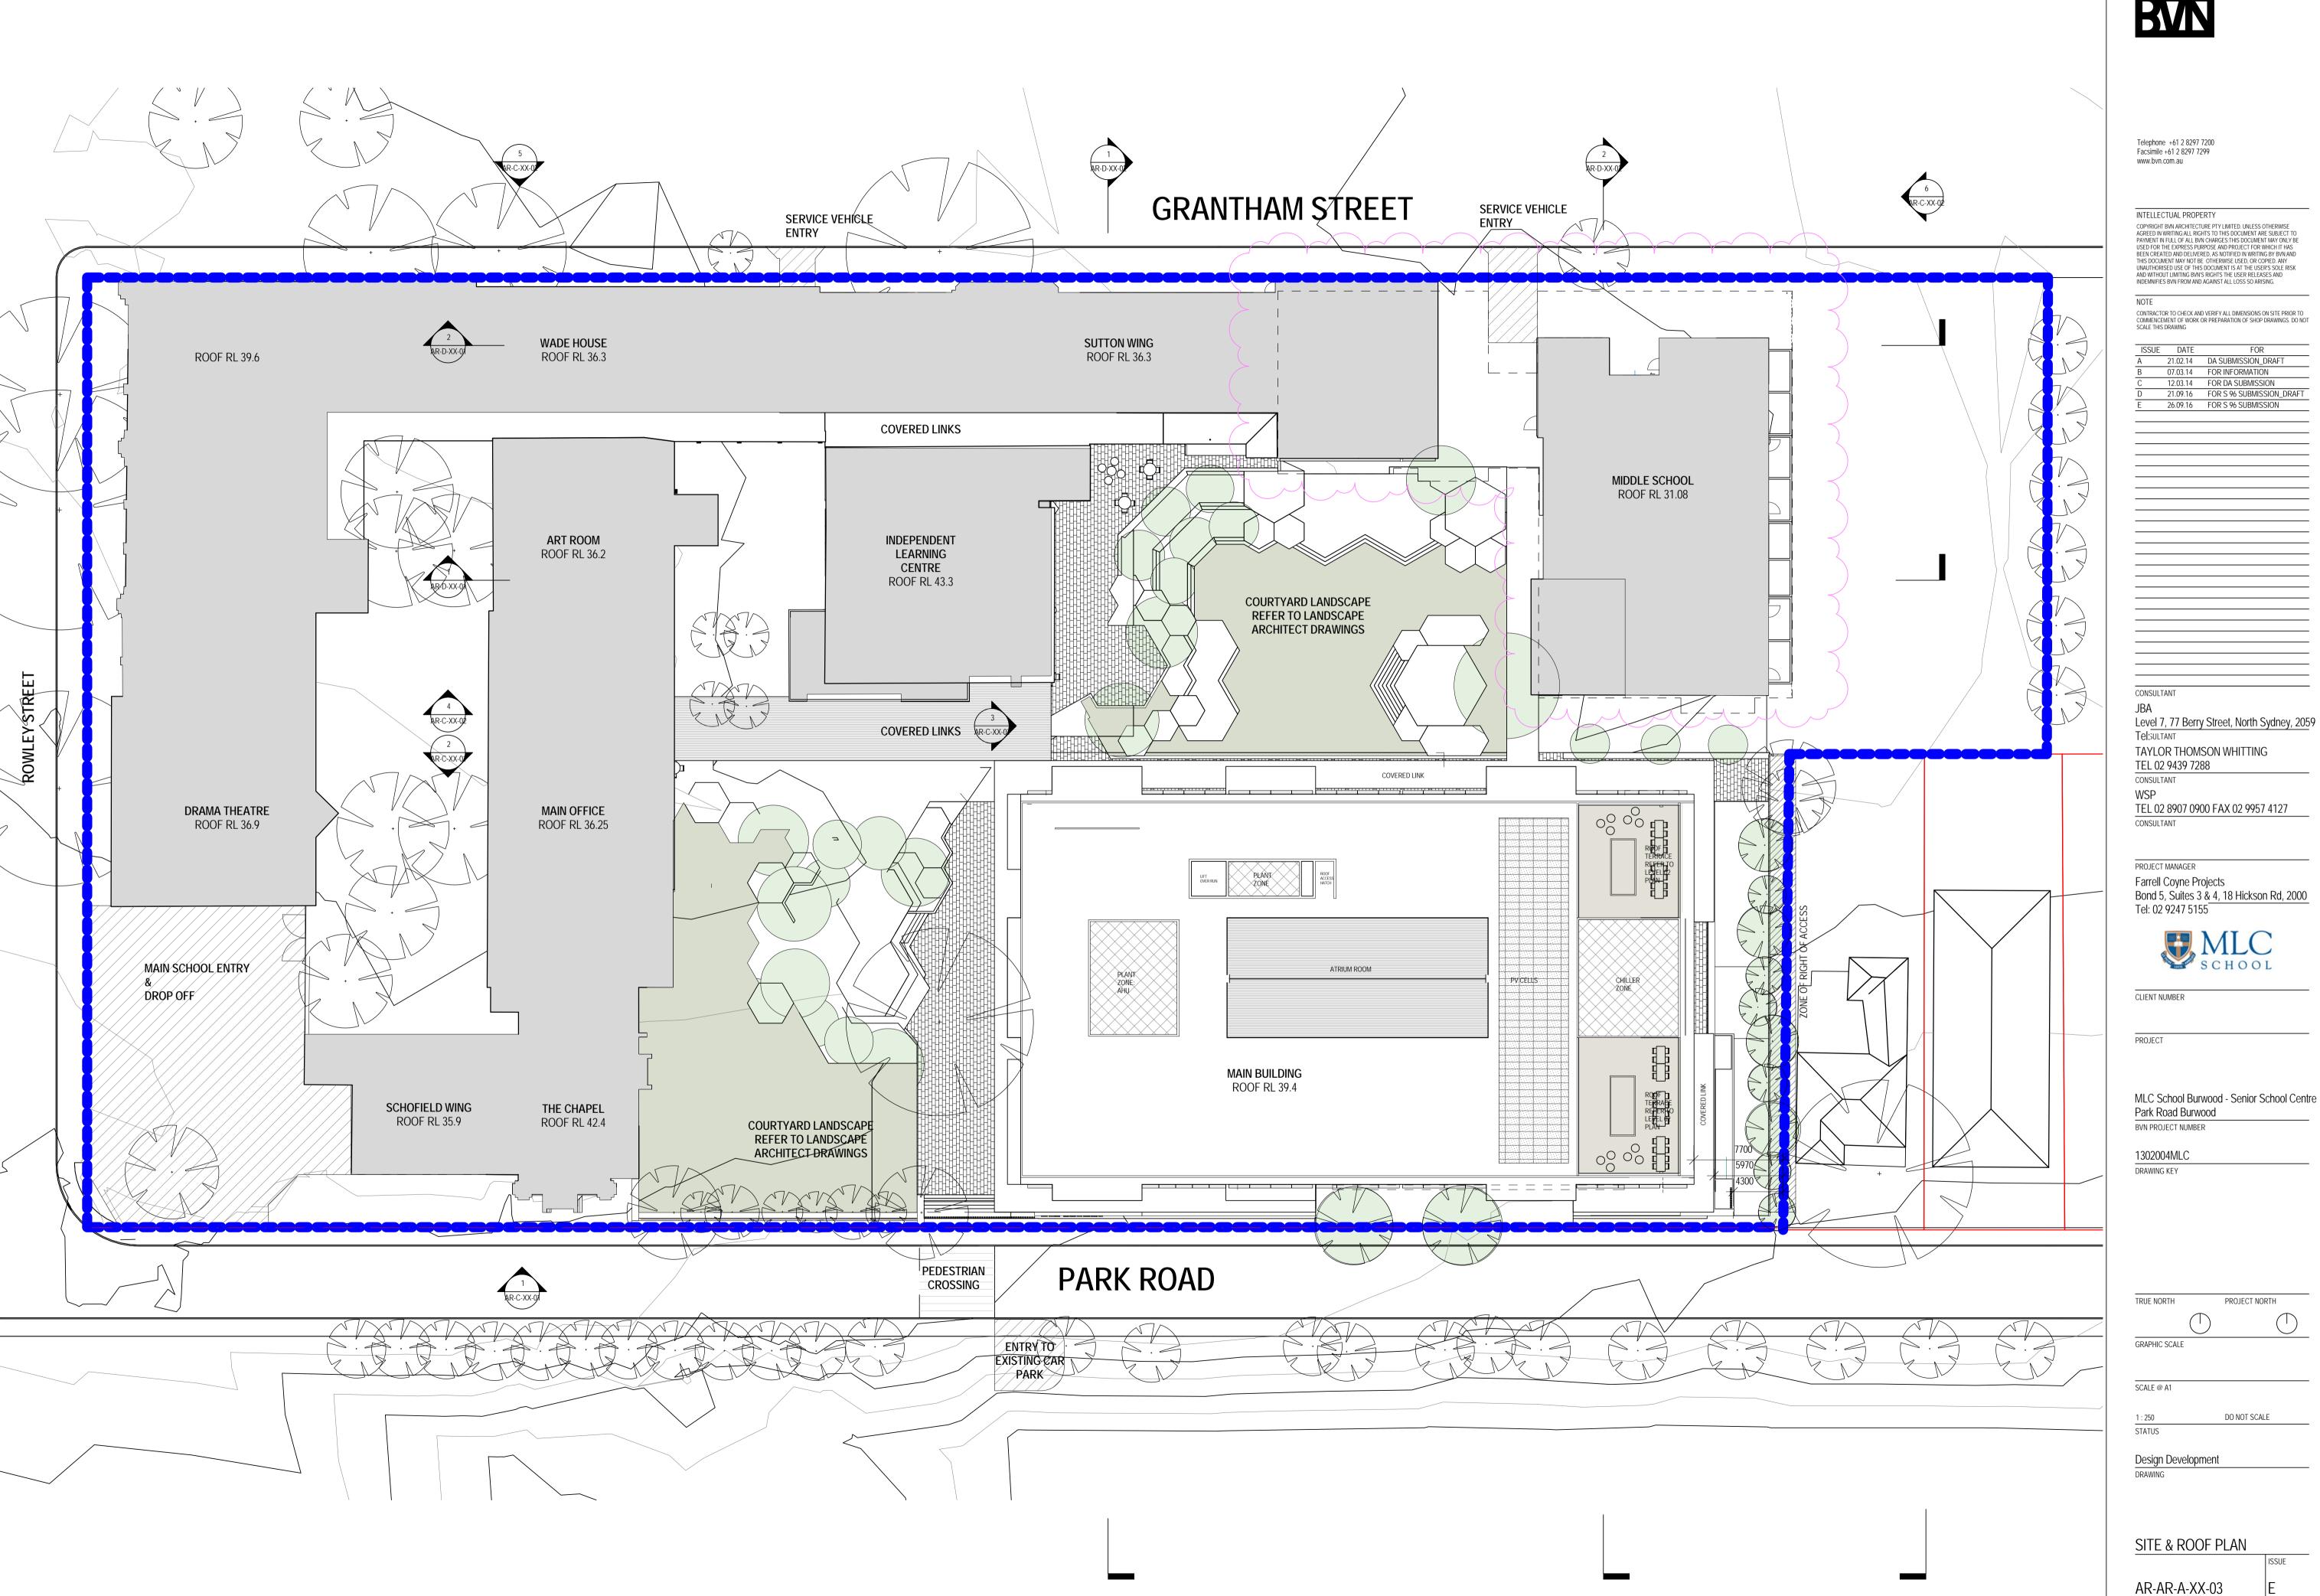

## MLC SCHOOL - BURWOOD: SENIOR SCHOOL CENTRE

| DRAWING REGISTER |                                                 |
|------------------|-------------------------------------------------|
| NUMBER           | NAME                                            |
|                  |                                                 |
| AR-A-XX-01       | COVER SHEET                                     |
| AR-A-XX-02       | EXISTING SURVEY PLAN                            |
| AR-A-XX-03       | SITE & ROOF PLAN                                |
|                  |                                                 |
| AR-B-00-01       | FLOOR PLAN LEVEL -01                            |
| AR-B-00-02       | FLOOR PLAN LEVEL 00                             |
| AR-B-01-03       | FLOOR PLAN LEVEL 01                             |
| AR-B-02-04       | FLOOR PLAN LEVEL 02                             |
| AR-B-03-05       | FLOOR PLAN LEVEL 03                             |
| AR-B-04-06       | ROOF PLAN                                       |
|                  |                                                 |
| AR-C-XX-01       | ELEVATIONS - MAIN BUILDING                      |
| AR-C-XX-02       | ELEVATIONS - MIDDLE SCHOOL                      |
|                  |                                                 |
| AR-D-XX-01       | SECTIONS 1                                      |
| AR-D-XX-02       | SECTIONS 2                                      |
|                  |                                                 |
| AR-R-XX-01       | SHADOW DIAGRAMS SHEET 01                        |
| AR-R-XX-02       | SHADOW DIAGRAMS SHEET 02                        |
| AR-R-XX-03       | 3D - MAIN BUILD - RENDERED IMAGE FROM PARK ROAD |