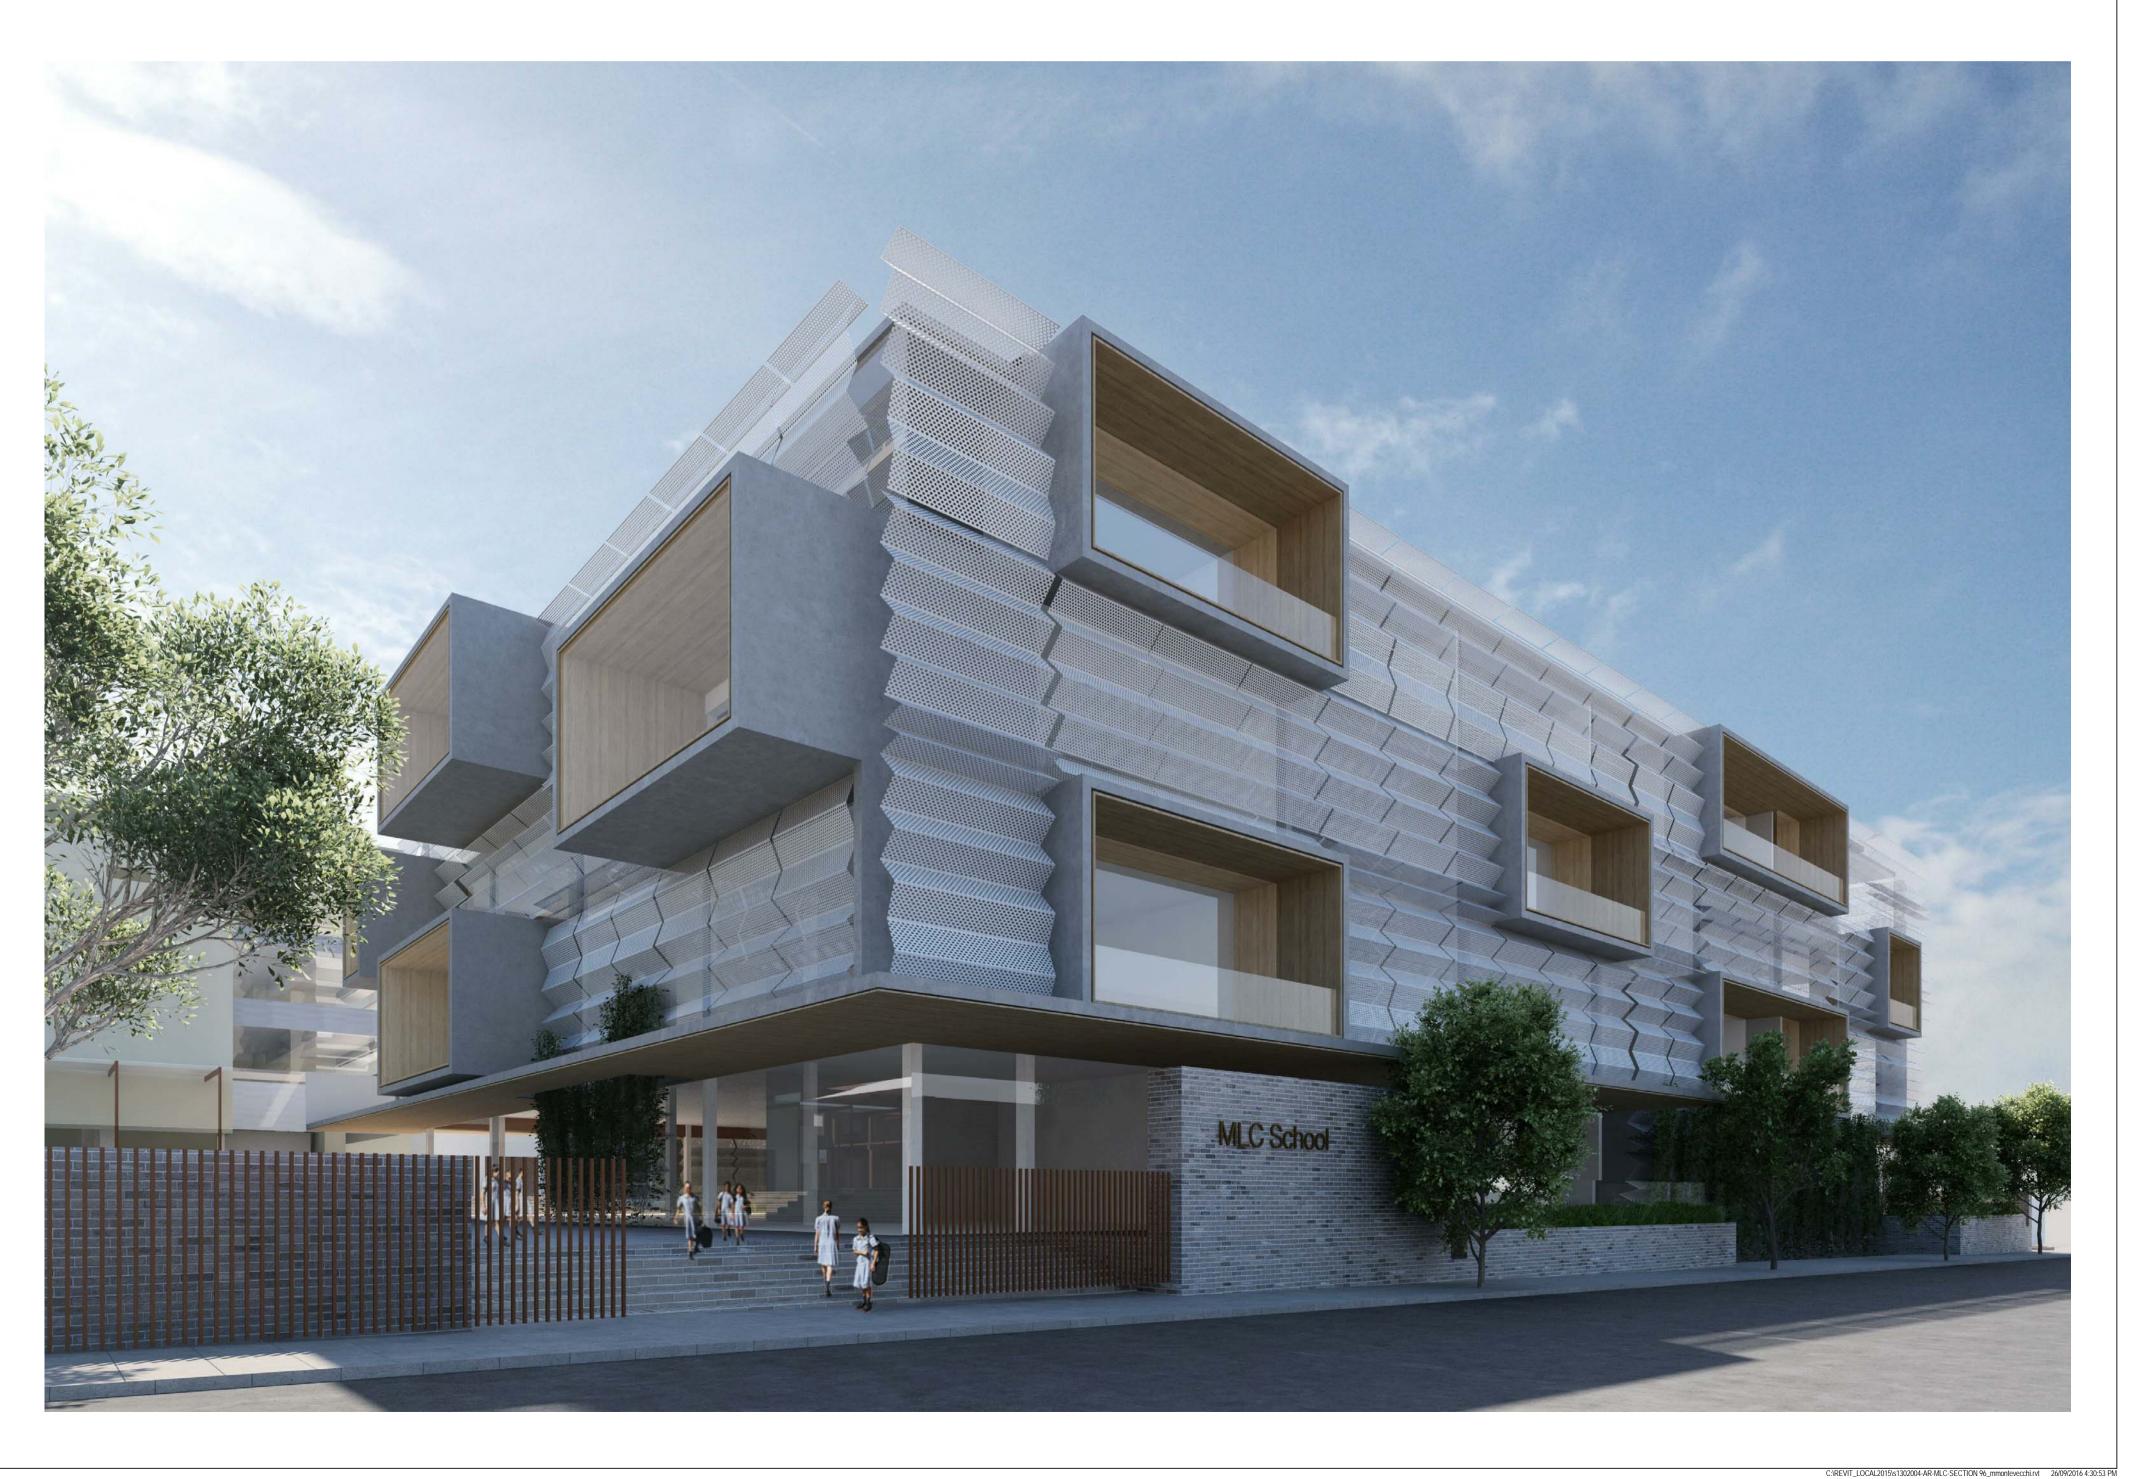

## MLC SCHOOL - BURWOOD: SENIOR SCHOOL CENTRE

| DRAWING REGISTER |                                                 |
|------------------|-------------------------------------------------|
| NUMBER           | NAME                                            |
|                  |                                                 |
| AR-A-XX-01       | COVER SHEET                                     |
| AR-A-XX-02       | EXISTING SURVEY PLAN                            |
| AR-A-XX-03       | SITE & ROOF PLAN                                |
|                  |                                                 |
| AR-B-00-01       | FLOOR PLAN LEVEL -01                            |
| AR-B-00-02       | FLOOR PLAN LEVEL 00                             |
| AR-B-01-03       | FLOOR PLAN LEVEL 01                             |
| AR-B-02-04       | FLOOR PLAN LEVEL 02                             |
| AR-B-03-05       | FLOOR PLAN LEVEL 03                             |
| AR-B-04-06       | ROOF PLAN                                       |
|                  |                                                 |
| AR-C-XX-01       | ELEVATIONS - MAIN BUILDING                      |
| AR-C-XX-02       | ELEVATIONS - MIDDLE SCHOOL                      |
|                  |                                                 |
| AR-D-XX-01       | SECTIONS 1                                      |
| AR-D-XX-02       | SECTIONS 2                                      |
|                  |                                                 |
| AR-R-XX-01       | SHADOW DIAGRAMS SHEET 01                        |
| AR-R-XX-02       | SHADOW DIAGRAMS SHEET 02                        |
| AR-R-XX-03       | 3D - MAIN BUILD - RENDERED IMAGE FROM PARK ROAD |