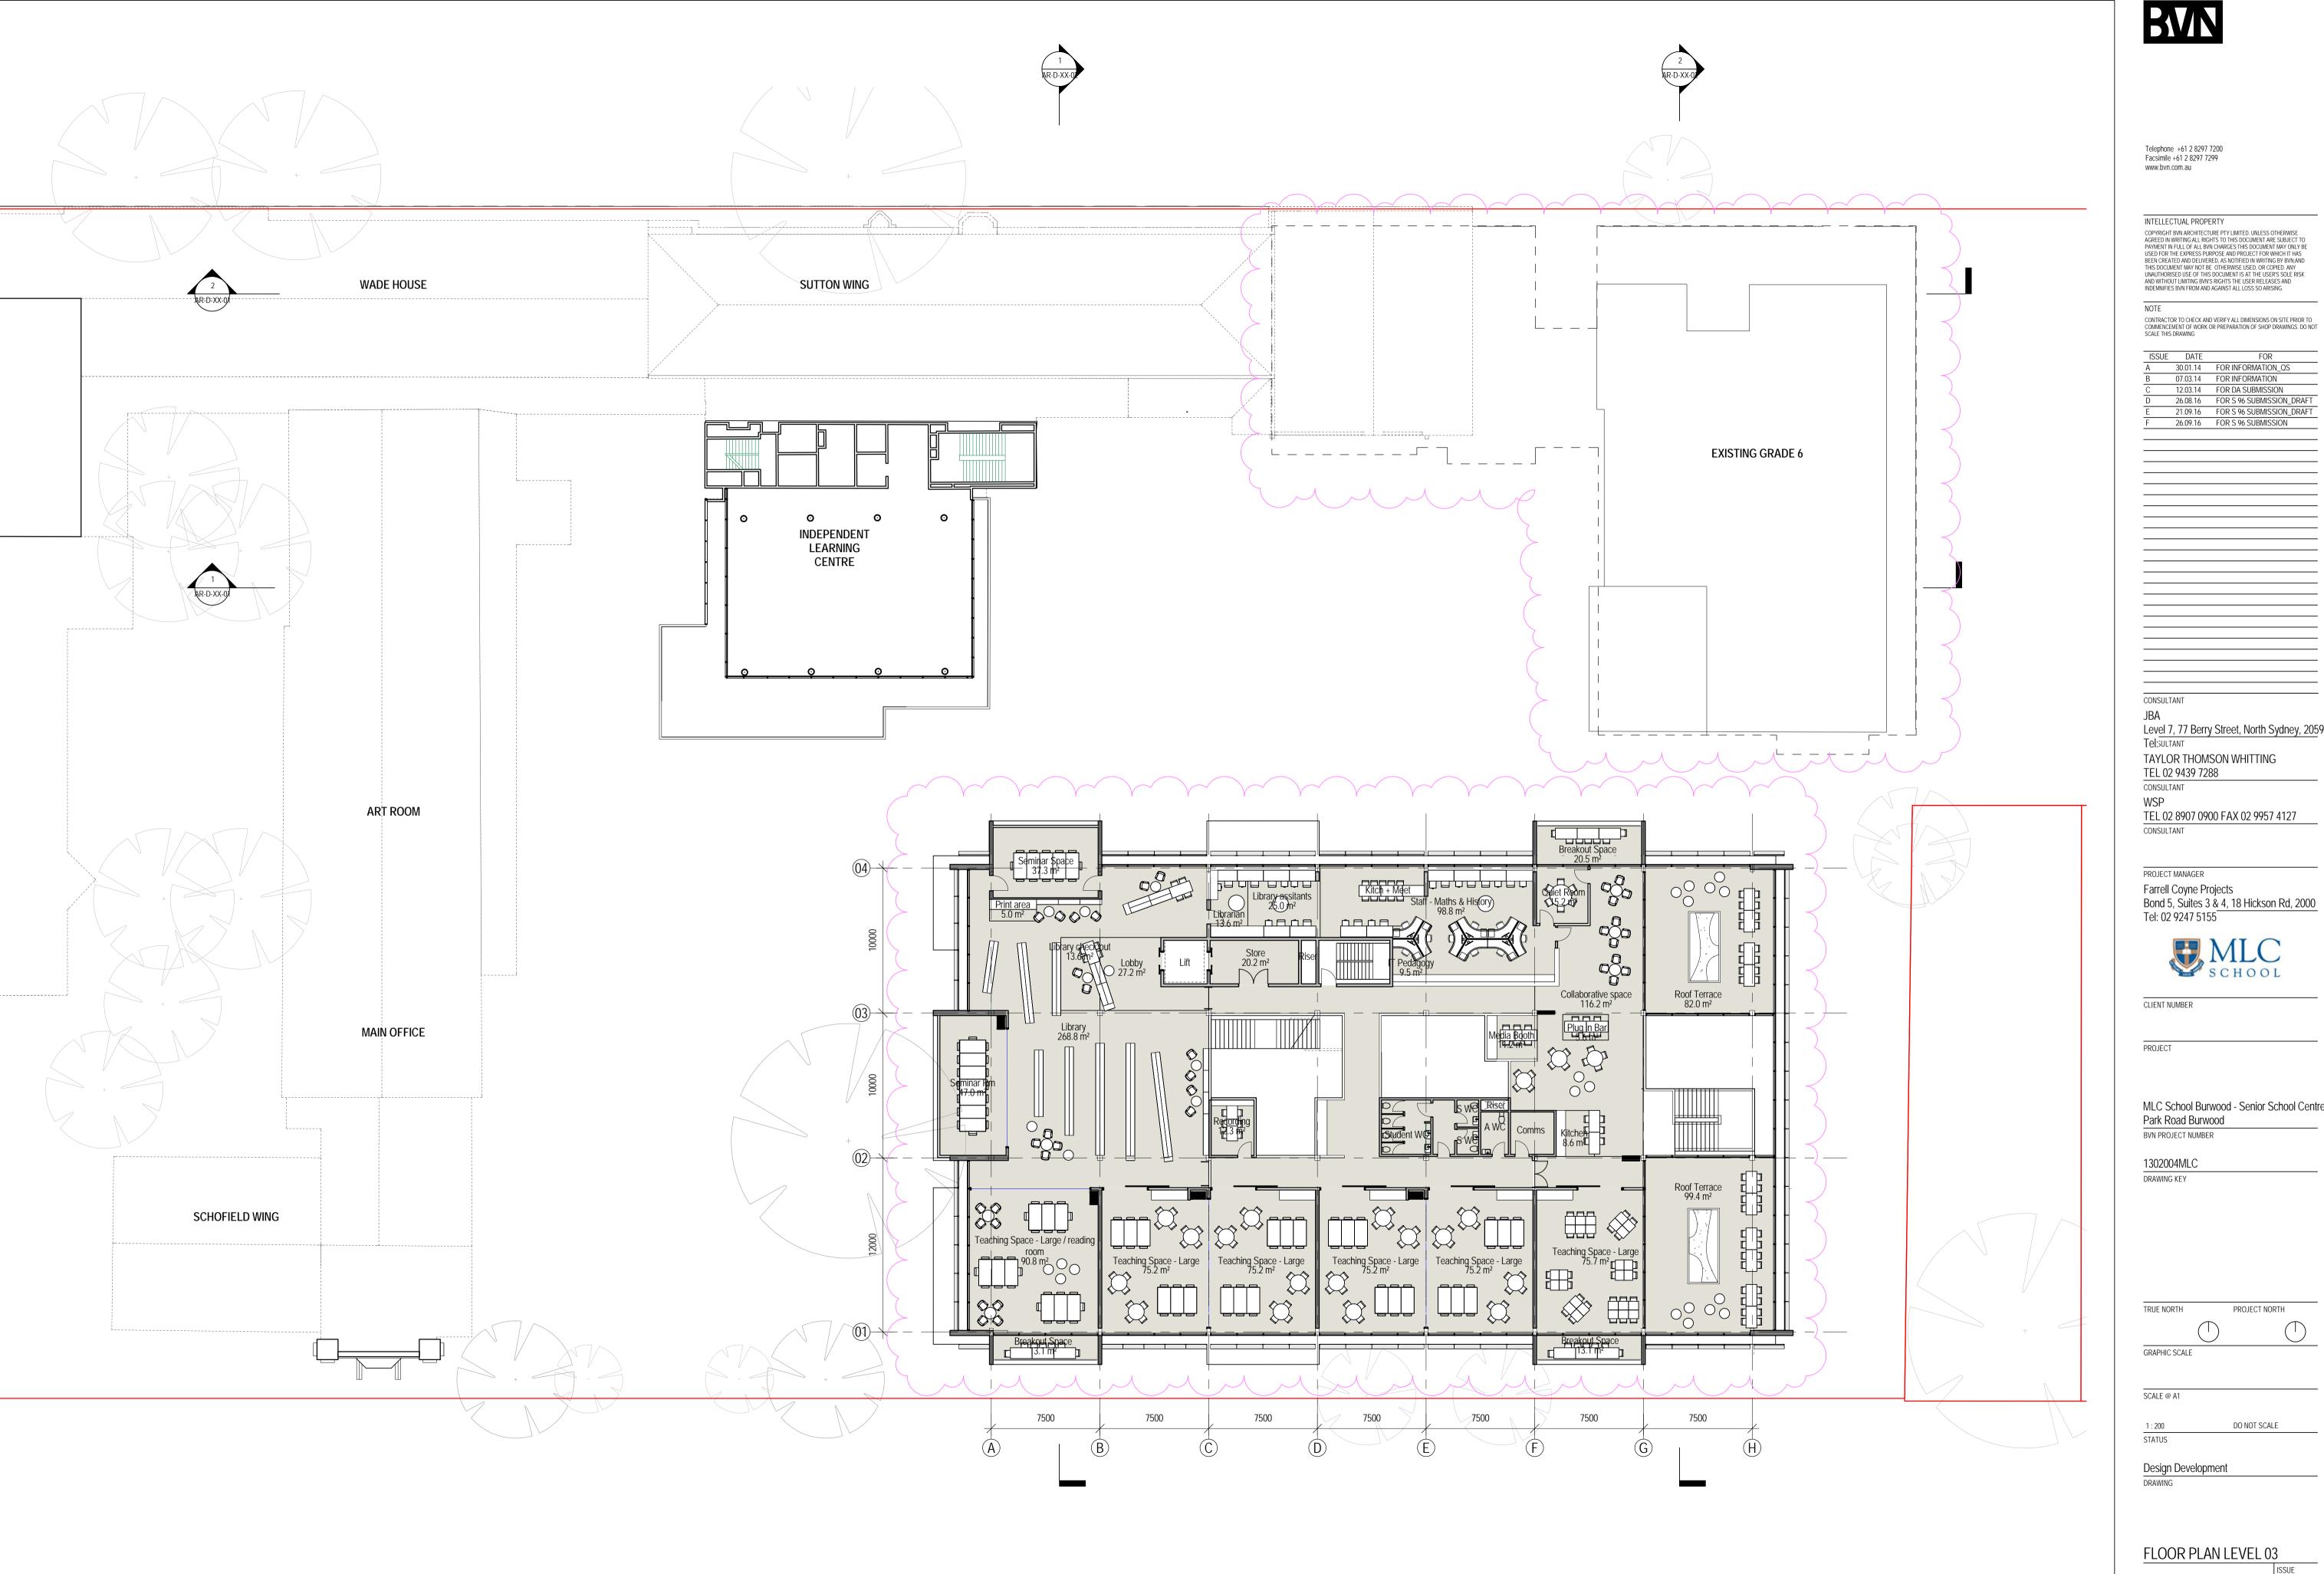

12.03.14 FOR DA SUBMISSION
26.08.16 FOR S 96 SUBMISSION\_DRAFT 21.09.16 FOR S 96 SUBMISSION\_DRAFT

Level 7, 77 Berry Street, North Sydney, 2059

MLC School Burwood - Senior School Centre

AR-AR-B-03-05

C:\REVIT\_LOCAL2015\s1302004-AR-MLC-SECTION 96\_mmontevecchi.rvt 26/09/2016 4:34:34 PM