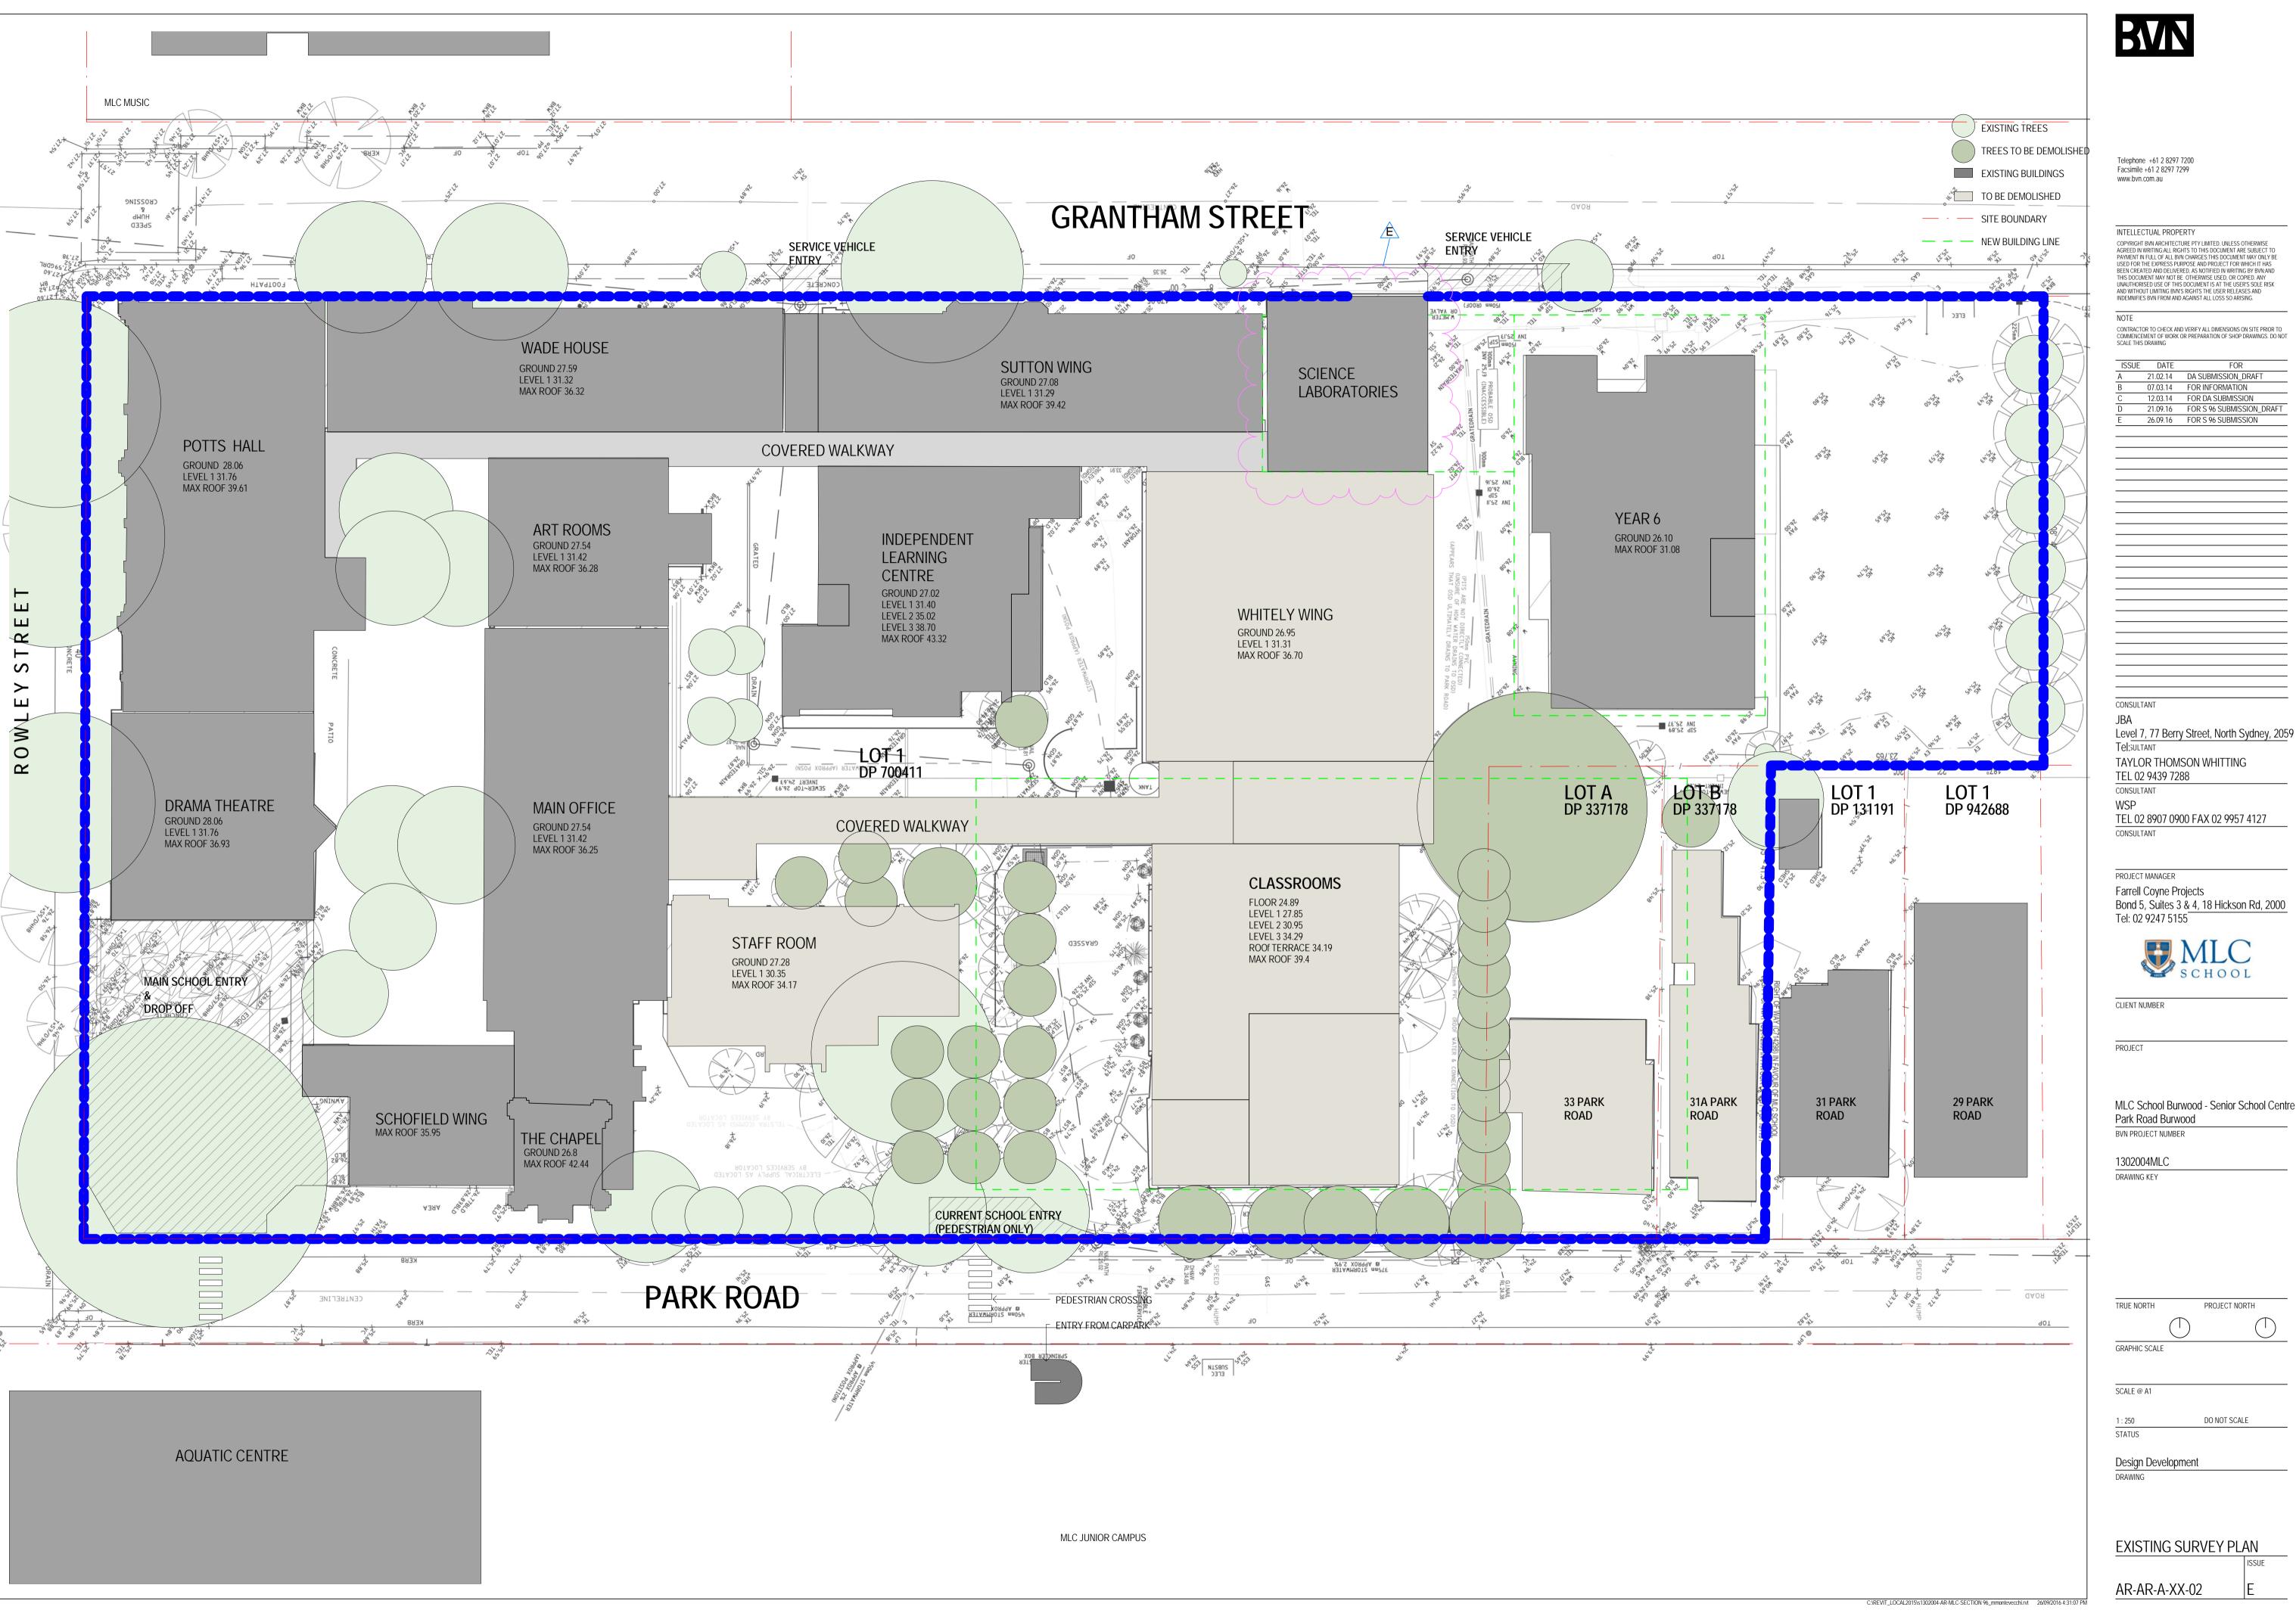

## MLC SCHOOL - BURWOOD: SENIOR SCHOOL CENTRE

| DRAWING REGISTER |                                                 |
|------------------|-------------------------------------------------|
| NUMBER           | NAME                                            |
|                  |                                                 |
| AR-A-XX-01       | COVER SHEET                                     |
| AR-A-XX-02       | EXISTING SURVEY PLAN                            |
| AR-A-XX-03       | SITE & ROOF PLAN                                |
|                  |                                                 |
| AR-B-00-01       | FLOOR PLAN LEVEL -01                            |
| AR-B-00-02       | FLOOR PLAN LEVEL 00                             |
| AR-B-01-03       | FLOOR PLAN LEVEL 01                             |
| AR-B-02-04       | FLOOR PLAN LEVEL 02                             |
| AR-B-03-05       | FLOOR PLAN LEVEL 03                             |
| AR-B-04-06       | ROOF PLAN                                       |
|                  |                                                 |
| AR-C-XX-01       | ELEVATIONS - MAIN BUILDING                      |
| AR-C-XX-02       | ELEVATIONS - MIDDLE SCHOOL                      |
|                  |                                                 |
| AR-D-XX-01       | SECTIONS 1                                      |
| AR-D-XX-02       | SECTIONS 2                                      |
|                  |                                                 |
| AR-R-XX-01       | SHADOW DIAGRAMS SHEET 01                        |
| AR-R-XX-02       | SHADOW DIAGRAMS SHEET 02                        |
| AR-R-XX-03       | 3D - MAIN BUILD - RENDERED IMAGE FROM PARK ROAD |