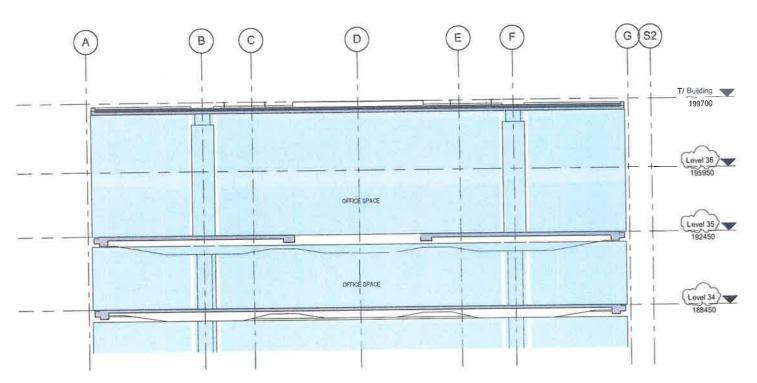

Plan - Level 34

| scale      | 1:100@A1 |       | drawing no |
|------------|----------|-------|------------|
| drawn      | SZ / RIC |       | DA127-1    |
| checked    |          | ISSUE |            |
| project no | MC       |       | E          |