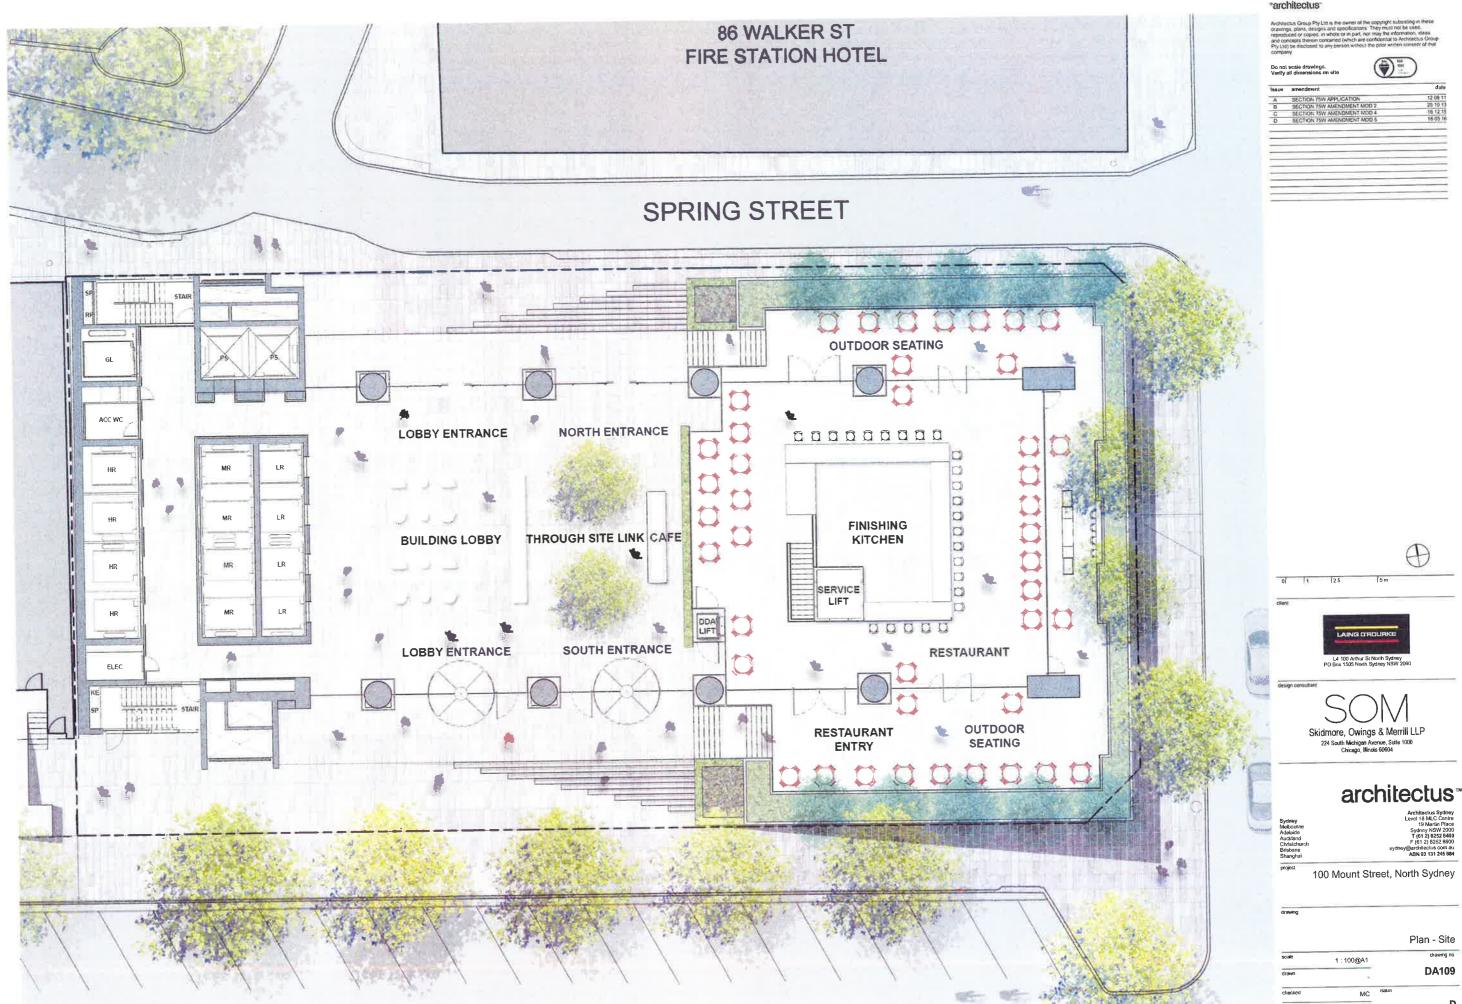

-------|
| Α.    | SECTION 75W APPLICATION           | 12 85 11 |
| B     | SECTION 75W APPLICATION AMENUMENT | 11.11.11 |
| C     | SECTION 75W AMENDMENT MOD 2       | 25.10.13 |
| D     | SECTION 75W AMENDMENT MOD 4       | 16 12 11 |
| ī     | SECTION 75W AMENDMENT MOD 5       | 18.05.16 |

Skidmore, Owings & Merrill LLP 224 South Michigen Avenue, Suite 1000 Chicago, Minois 506504

# architectus™

Sydney Melbourne Adelaide Auckland Christchurch Brisbane Shanghai

100 Mount Street, North Sydney

Ground Plane

| scale      | @A1     |        | drawing no |
|------------|---------|--------|------------|
| drawn      |         |        | DA107      |
|            | Author  |        |            |
| checked    | Checker | işsile | _          |
| project no | 110059  |        | E          |





MOUNT STREET

### °architectus"



| ssue | amendment                         | date     |
|------|-----------------------------------|----------|
| Λ    | SECTION 75W APPLICATION           | 12.05.11 |
| B    | SECTION 75W APPLICATION AMENDMENT | 31 31 11 |
| C    | SECTION 75W AMENDMENT MOD 2       | 25 10 13 |
| D    | SECTION 75W AMENOMENT MOD 4       | 16 12 15 |
| F    | SECTION 75W AMENDMENT MOD 5       | 18.05.16 |
|      |                                   |          |
| =    |                                   |          |





# architectus™

100 Mount Street, North Sydney

Plan - Ground Floor

| scale      | 1 ± 100@A1 |       | drawing no |
|------------|------------|-------|------------|
| drawn      | Author     |       | DA116      |
| checked    | Checker    | ISSUE |