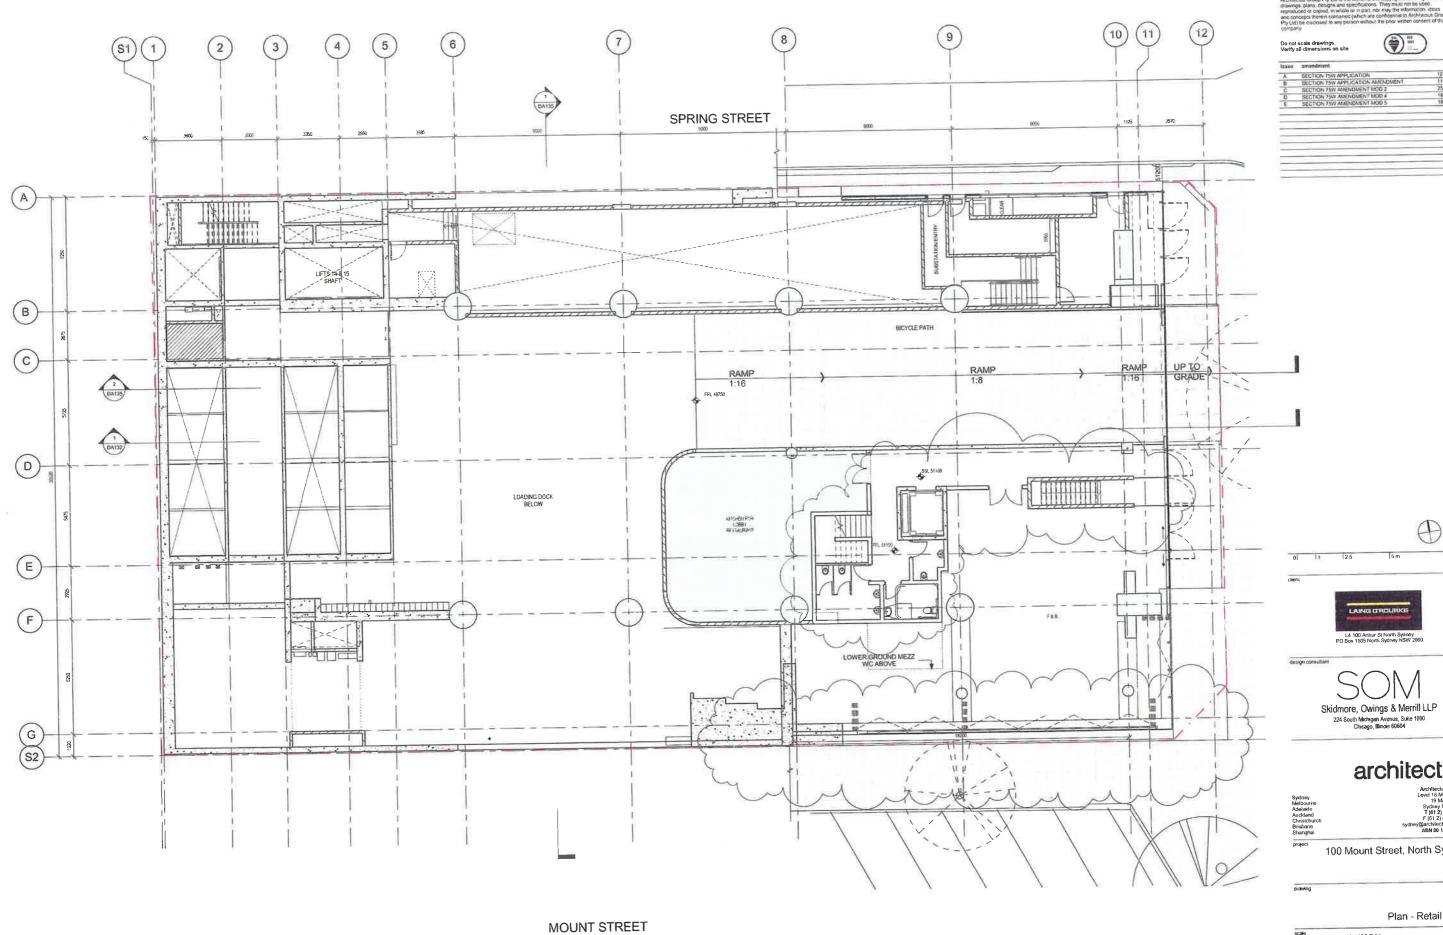

ECTION 75W APPLICATION           | 12.05.11 |
| B    | SECTION 75W APPLICATION AMENDMENT | 31 31 11 |
| C    | SECTION 75W AMENDMENT MOD 2       | 25 10 13 |
| D    | SECTION 75W AMENOMENT MOD 4       | 16 12 15 |
| F    | SECTION 75W AMENDMENT MOD 5       | 18.05.16 |
|      |                                   |          |
| =    |                                   |          |





# architectus™

100 Mount Street, North Sydney

Plan - Ground Floor

| scale      | 1 ± 100@A1 |       | drawing no |
|------------|------------|-------|------------|
| drawn      | Author     |       | DA116      |
| checked    | Checker    | ISSUE |            |
| project no | 110059     |       | E          |



Plan - Retail Mezzanine

1:100@A1 DA116-1 Author

MOUNT STREET

Retail Mezzanine

SCALE: 1 100



\*architectus\*

( ) HE

| veiliy | ap dinatisions on site            |       |
|--------|-----------------------------------|-------|
| ipsuo  | omendment:                        | da    |
| Α.     | SECTION 75W APPLICATION           | 12.08 |
| n      | SECTION 75W APPLICATION AMENDMENT | 11.11 |
| C      | SECTION 75W AMENDMENT MOD 2       | 25 10 |
| D      | SECTION 75W AMENDMENT MOD 4       | 16.12 |
|        | SECTION 75W AMENOMENT MOD 5       | 18:05 |

1

# architectus<sup>™</sup>

100 Mount Street, North Sydney

Plan - Retail Level

1 100@A1 DA117 MC Ε

7/06/2016 6:57:07 PM



SCALE 1 100

°architectus"

Plan - B1 Level

1:100@A1 DA118 SZ / NH RO



2 Level B2 SCALE 1:100

### "architectus"



| issue | amendment                   | date     |
|-------|-------------------------