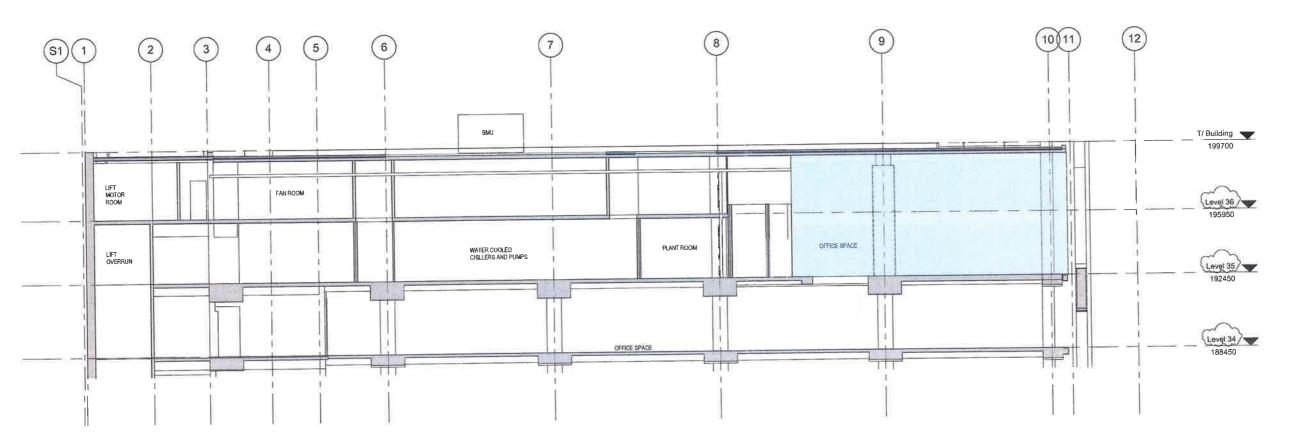

# architectus™

Sydney Melbourne Adelaide Auckland Christchurch Brisbane Shanghai

100 Mount Street, North Sydney

| ling Sections |
|---------------|
| drawing no    |
| DA132         |
|               |

Е

GROUND U VILL TEEFEL S4 65 m

\$ 1150 H

WALKER STREET

Checker 110059

North-South Roof Section SCALE: 1 100

East-West Roof Section SCALE: 1 - 100

# architectus™

100 Mount Street, North Sydney

drawing

Roof Sections

| scale      | 1:100@A1 |       | drawing no |  |
|------------|----------|-------|------------|--|
| drawn      | Aulhor   |       | DA133      |  |
| checked    | Checker  | issue |            |  |
| project no | 110050   |       | D          |  |