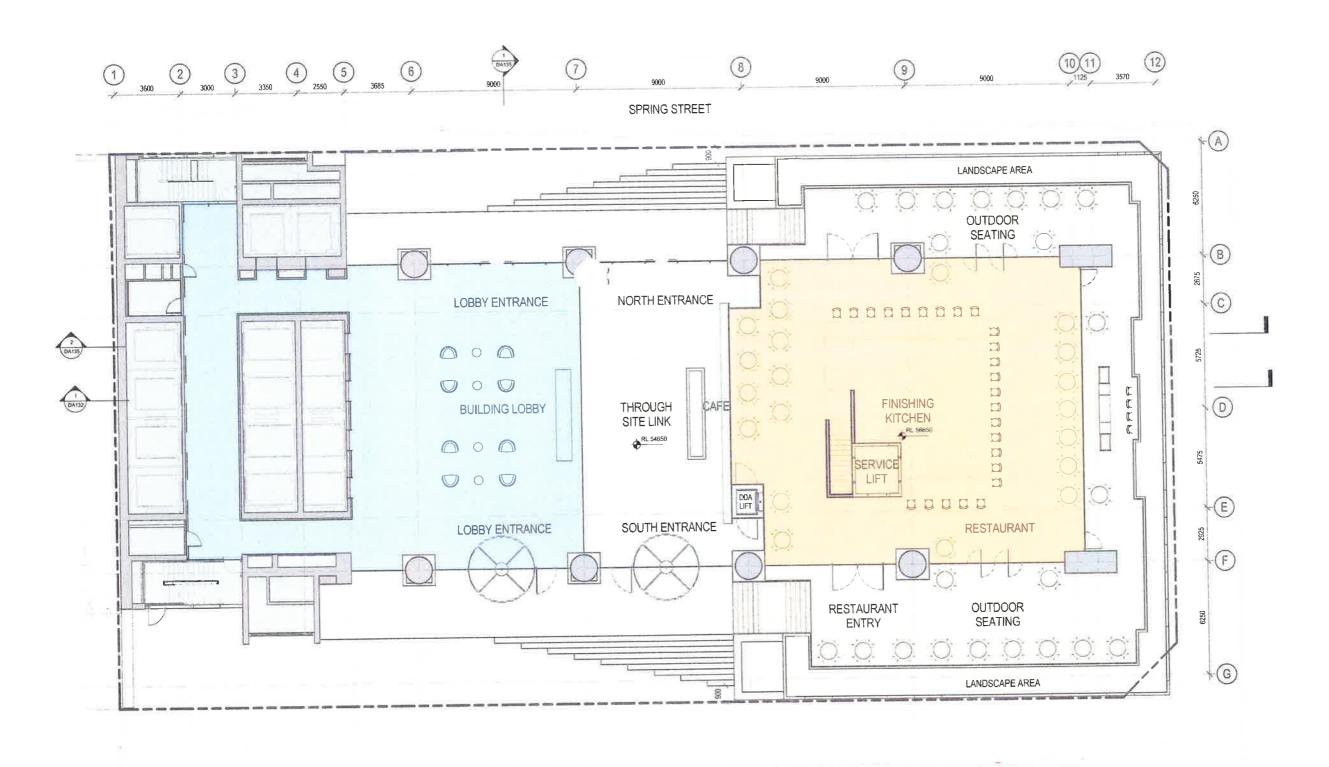

-----|
| Α.    | SECTION 75W APPLICATION           | 12 85 11 |
| B     | SECTION 75W APPLICATION AMENUMENT | 11.11.11 |
| C     | SECTION 75W AMENDMENT MOD 2       | 25.10.13 |
| D     | SECTION 75W AMENDMENT MOD 4       | 16 12 11 |
| ī     | SECTION 75W AMENDMENT MOD 5       | 18.05.16 |

Skidmore, Owings & Merrill LLP 224 South Michigen Avenue, Suite 1000 Chicago, Minois 506504

# architectus™

Sydney Melbourne Adelaide Auckland Christchurch Brisbane Shanghai

100 Mount Street, North Sydney

Ground Plane

| scale      | @A1     |        | drawing no |
|------------|---------|--------|------------|
| drawn      |         |        | DA107      |
|            | Author  |        |            |
| checked    | Checker | işsile | _          |
| project no | 110059  |        | E          |





MOUNT STREET

### °architectus"



| ssue | amendment                         | date     |
|------|-----------------------------------|----------|
| Λ    | SECTION 75W APPLICATION           | 12.05.11 |
| B    | SECTION 75W APPLICATION AMENDMENT | 31 31 11 |
| C    | SECTION 75W AMENDMENT MOD 2       | 25 10 13 |
| D    | SECTION 75W AMENOMENT MOD 4       | 16 12 15 |
| F    | SECTION 75W AMENDMENT MOD 5       | 18.05.16 |
|      |                                   |          |
| =    |                                   |          |





# architectus™

100 Mount Street, North Sydney

Plan - Ground Floor

| scale      | 1 ± 100@A1 |       | drawing no |
|------------|------------|-------|------------|
| drawn      | Author     |       | DA116      |
| checked    | Checker    | ISSUE |