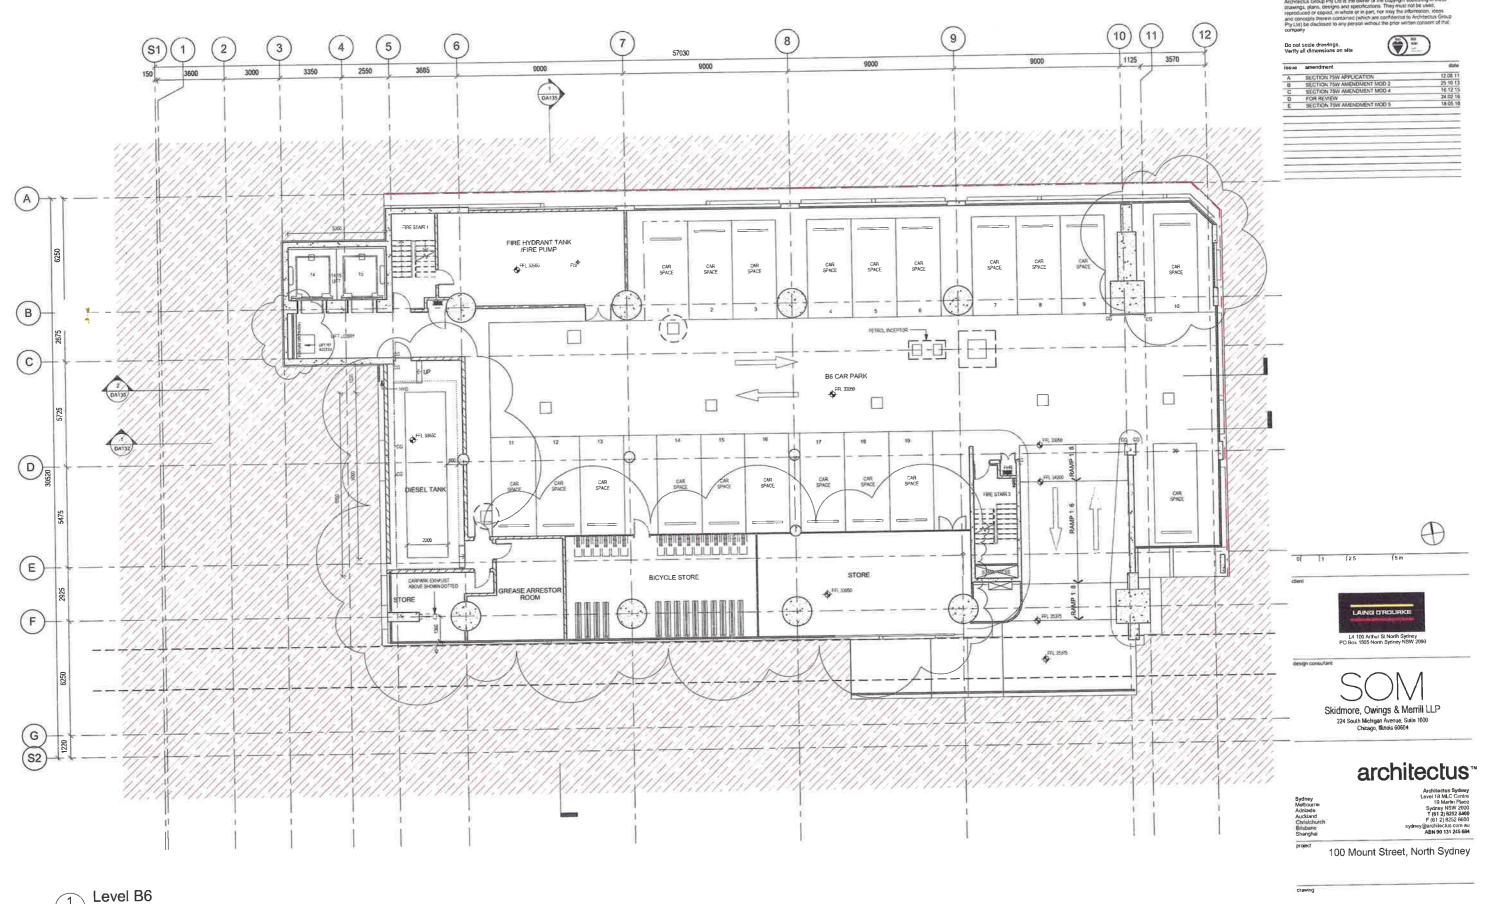

earchitectus

Plan - B6 Level

| scale      | 1:100@A1 |       | drawing no |
|------------|----------|-------|------------|
| drawn      | SZ / NH  |       | DA123      |
| checked    | RO       | issue |            |
| project no | 110059   |       | E          |