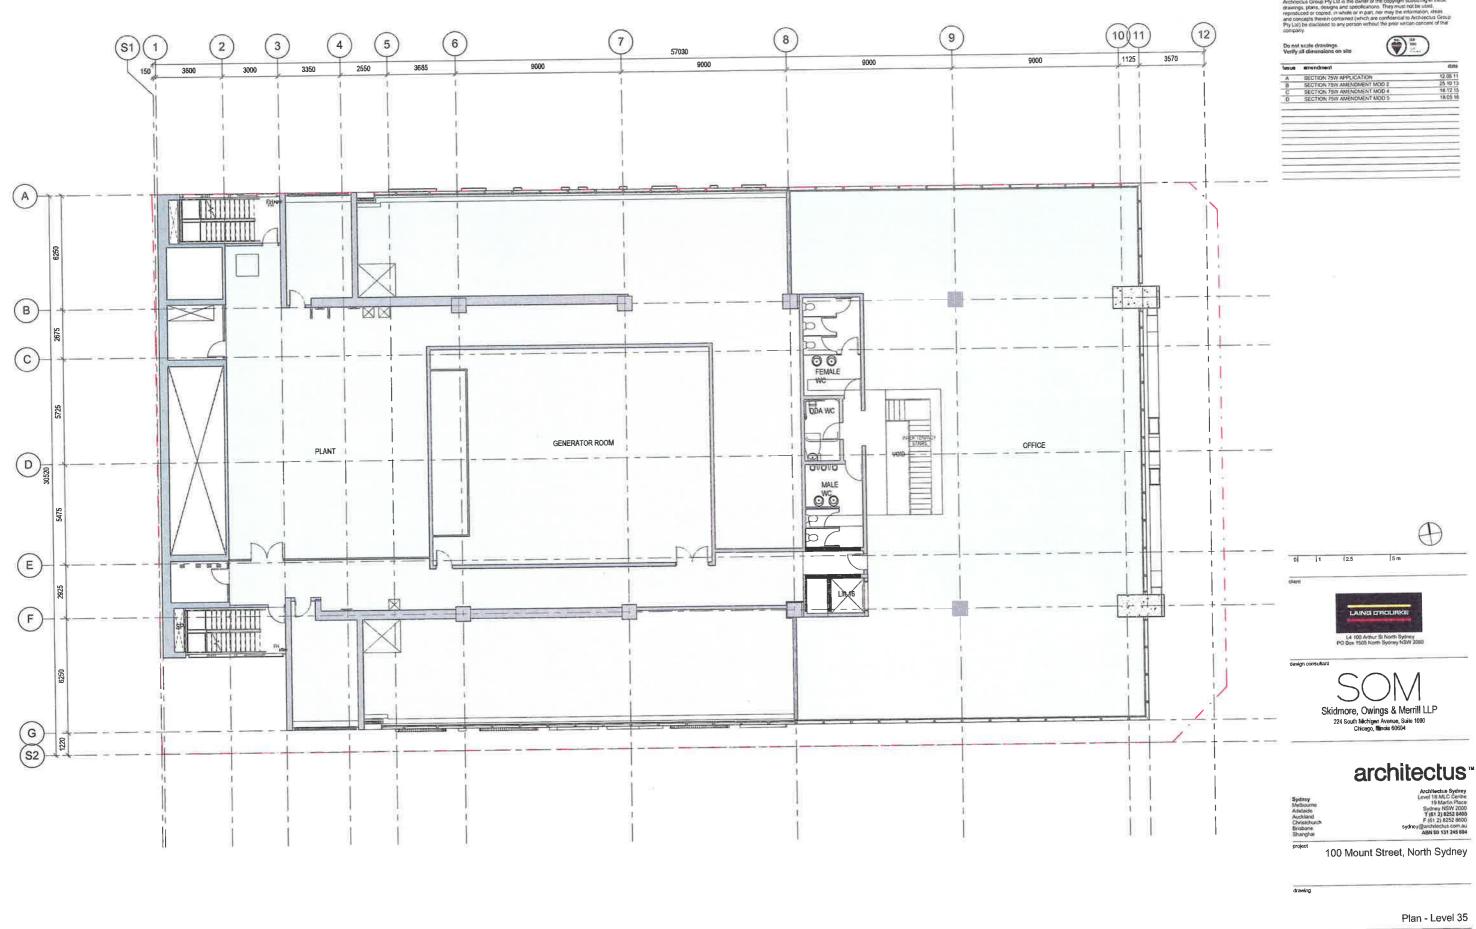

DA128 D 110059

| scale      | 1:100@A1 |       | drawing no |
|------------|----------|-------|------------|
| drawn.     | NF       |       | DA128-1    |
| checked    | MC       | issue |            |
| project no | 110059   |       |            |