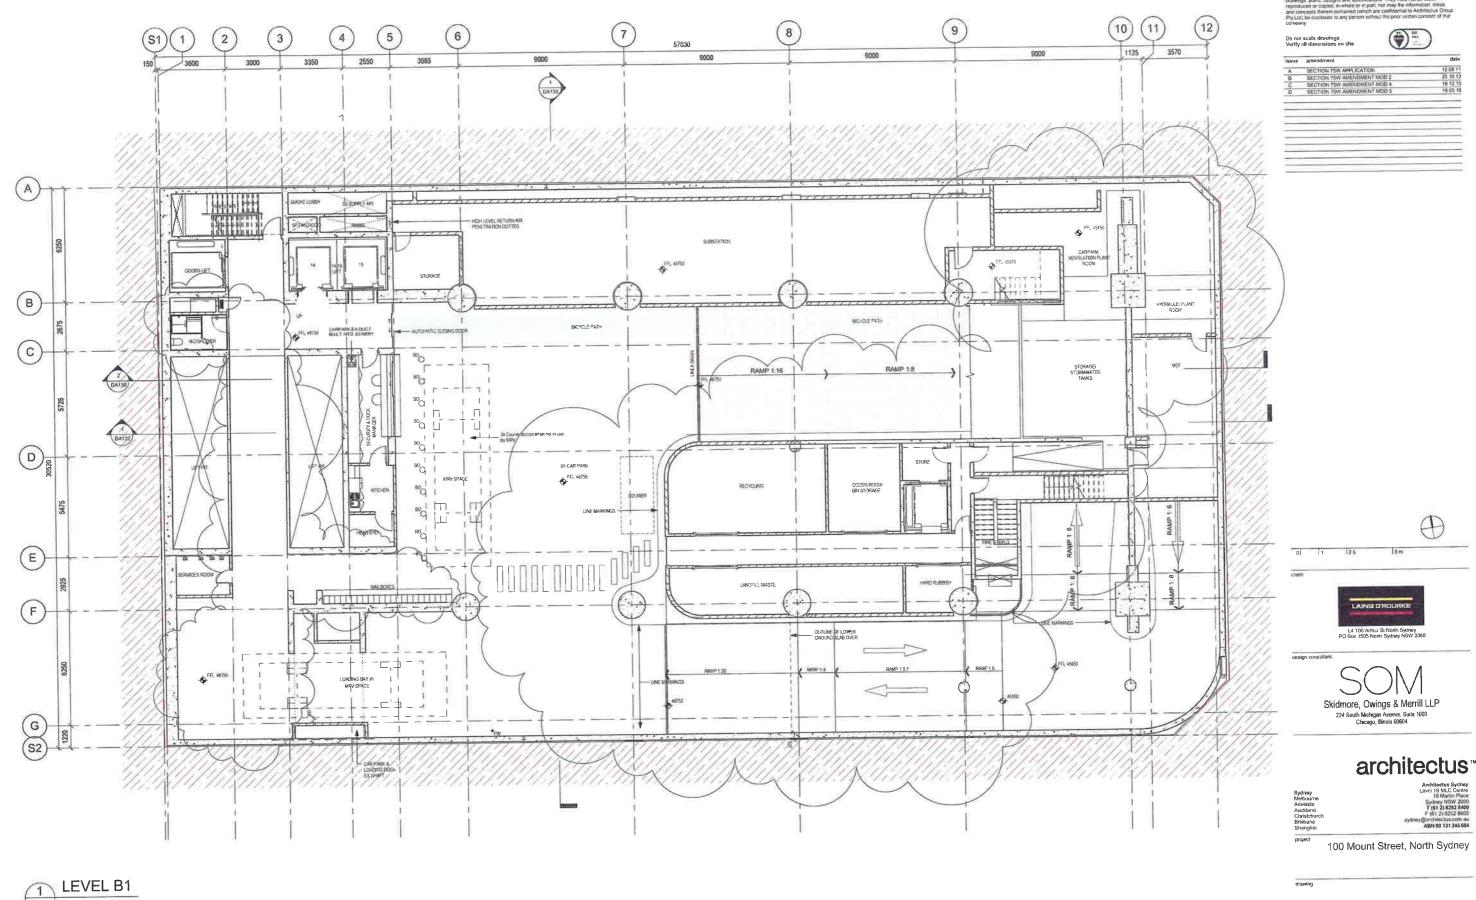

6      |
| checked    | Checker    | ISSUE |            |
| project no | 110059     |       | E          |



Plan - Retail Mezzanine

1:100@A1 DA116-1 Author

MOUNT STREET

Retail Mezzanine

SCALE: 1 100



\*architectus\*

( ) HE

| veiliy | ap dinatisions on site            |       |
|--------|-----------------------------------|-------|
| ipsuo  | omendment:                        | da    |
| Α.     | SECTION 75W APPLICATION           | 12.08 |
| n      | SECTION 75W APPLICATION AMENDMENT | 11.11 |
| C      | SECTION 75W AMENDMENT MOD 2       | 25 10 |
| D      | SECTION 75W AMENDMENT MOD 4       | 16.12 |
|        | SECTION 75W AMENOMENT MOD 5       | 18:05 |

1

# architectus<sup>™</sup>

100 Mount Street, North Sydney

Plan - Retail Level

1 100@A1 DA117 MC Ε

7/06/2016 6:57:07 PM



SCALE 1 100

°architectus"

Plan - B1 Level

1:100@A1 DA118 SZ / NH RO



2 Level B2 SCALE 1:100

### "architectus"



| issue | amendment                   | date     |
|-------|-----------------------------|----------|
| Α     | SECTION 75W APPLICATION     | 12.08.11 |
| n     | SECTION 75W AMENUMENT MOD 2 | 25 10 13 |
| C     | SECTION 75W AMENDMENT MOD 4 | 16.12.15 |
| D     | SECTION 75W AMENDMENT MOD 5 | 18.05.16 |





## architectus™

|           | Architectus S        |
|-----------|----------------------|
| iney      | Level 18 MLC         |
| bourne    | 19 Martin            |
| elaide    | Sydney NSV           |
| kland     | T (61 2) 025         |
| istchurch | F (61 2) 925         |
| sbane     | sydney@architectus o |
| anghai    | ABN 90 131 2         |
|           |