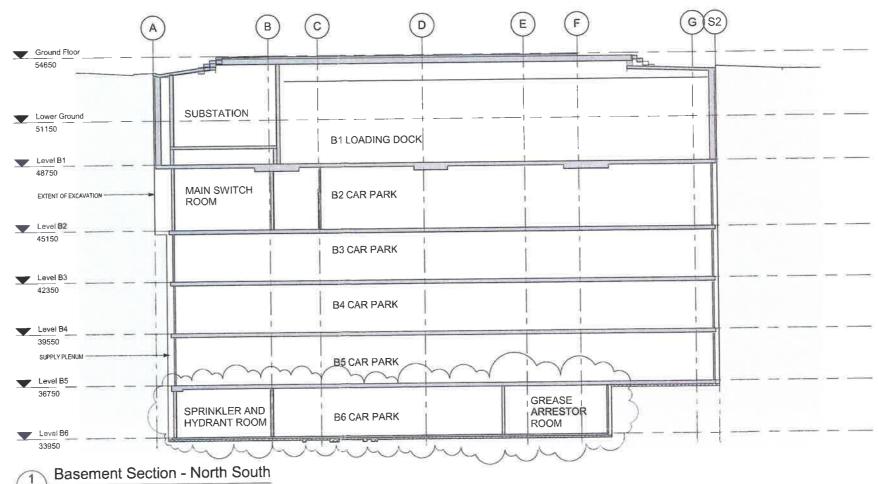

Basement Section - East West SCALE 1 100

Skidmore, Owings & Merrill LLP

| Basement Section |       |            |
|------------------|-------|------------|
| 1:100@A1         |       | drawing no |
| Author           |       | DA135      |
| Checker          | issue |            |
|                  |       |            |