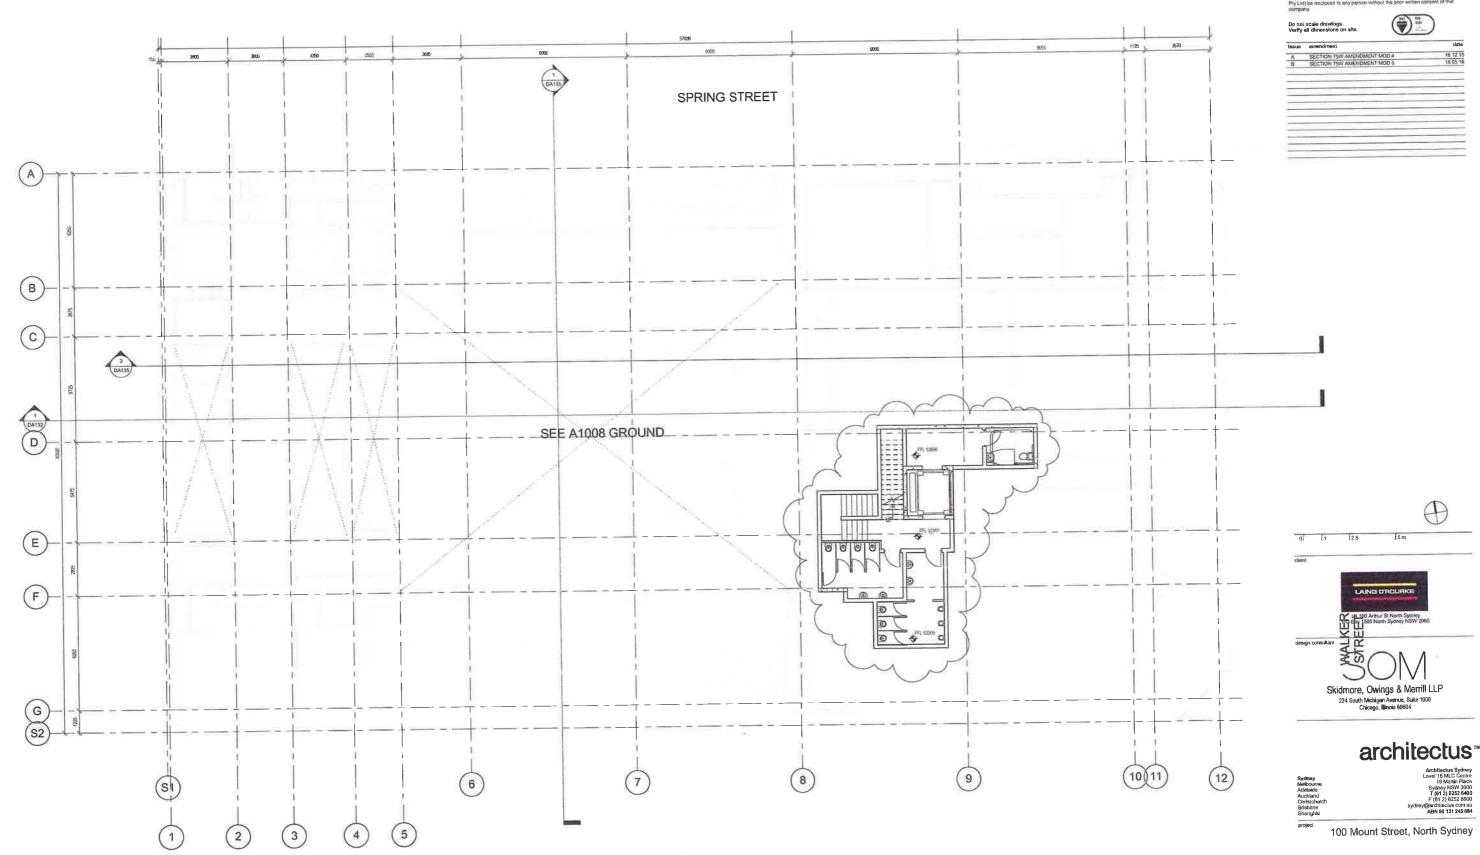

| date     |
|------|-----------------------------------|----------|
| Λ    | SECTION 75W APPLICATION           | 12.05.11 |
| B    | SECTION 75W APPLICATION AMENDMENT | 31 31 11 |
| C    | SECTION 75W AMENDMENT MOD 2       | 25 10 13 |
| D    | SECTION 75W AMENOMENT MOD 4       | 16 12 15 |
| F    | SECTION 75W AMENDMENT MOD 5       | 18.05.16 |
|      |                                   |          |
| =    |                                   |          |





# architectus™

100 Mount Street, North Sydney

Plan - Ground Floor

| scale      | 1 ± 100@A1 |       | drawing no |
|------------|------------|-------|------------|
| drawn      | Author     |       | DA116      |
| checked    | Checker    | ISSUE |            |
| project no | 110059     |       | E          |



Plan - Retail Mezzanine

1:100@A1 DA116-1 Author

MOUNT STREET

Retail Mezzanine

SCALE: 1 100



\*architectus\*

( ) HE

| veiliy | ap dinatisions on site            |       |
|--------|-----------------------------------|-------|
| ipsuo  | omendment:                        | da    |
| Α.     | SECTION 75W APPLICATION           | 12.08 |
| n      | SECTION 75W APPLICATION AMENDMENT | 11.11 |
| C      | SECTION 75W AMENDMENT MOD 2       | 25 10 |
| D      | SECTION 75W AMENDMENT MOD 4       | 16.12 |
|        | SECTION 75W AMENOMENT MOD 5       | 18:05 |

1

# architectus<sup>™</sup>

100 Mount Street, North Sydney

Plan - Retail Level

1 100@A1 DA117 MC Ε

7/06/2016 6:57:07 PM



SCALE 1 100

°architectus"

Plan - B1 Level

1:100@A1 DA118 SZ / NH RO



2 Level B2 SCALE 1:100

### "arc