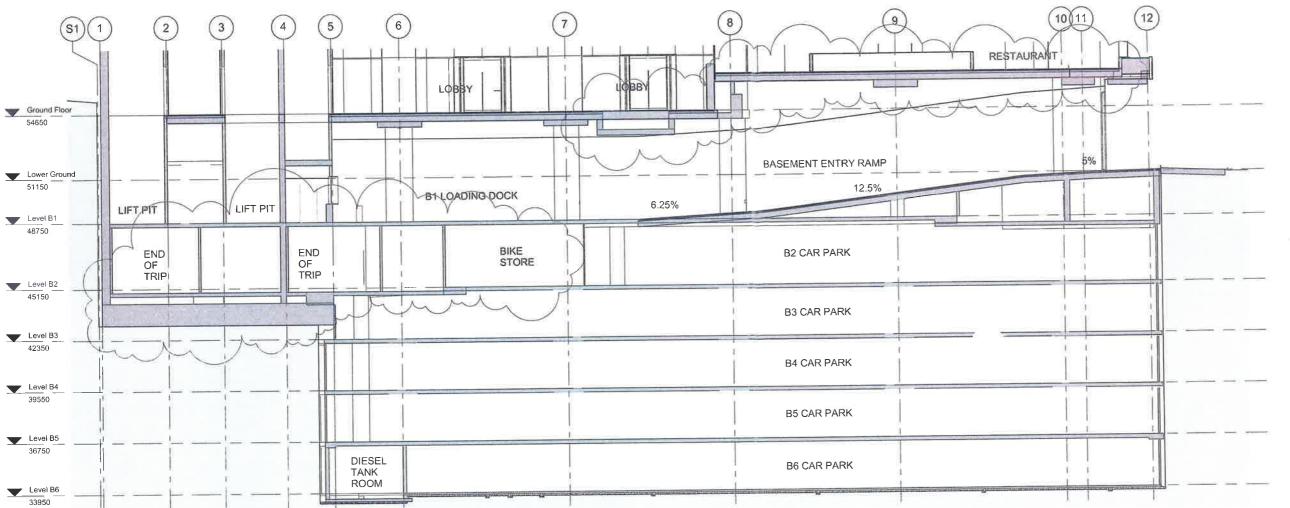

Basement Section - East West SCALE 1 100

Skidmore, Owings & Merrill LLP

| Basement Section |       |            |
|------------------|-------|------------|
| 1:100@A1         |       | drawing no |
| Author           |       | DA135      |
| Checker          | issue |            |
|                  |       |            |