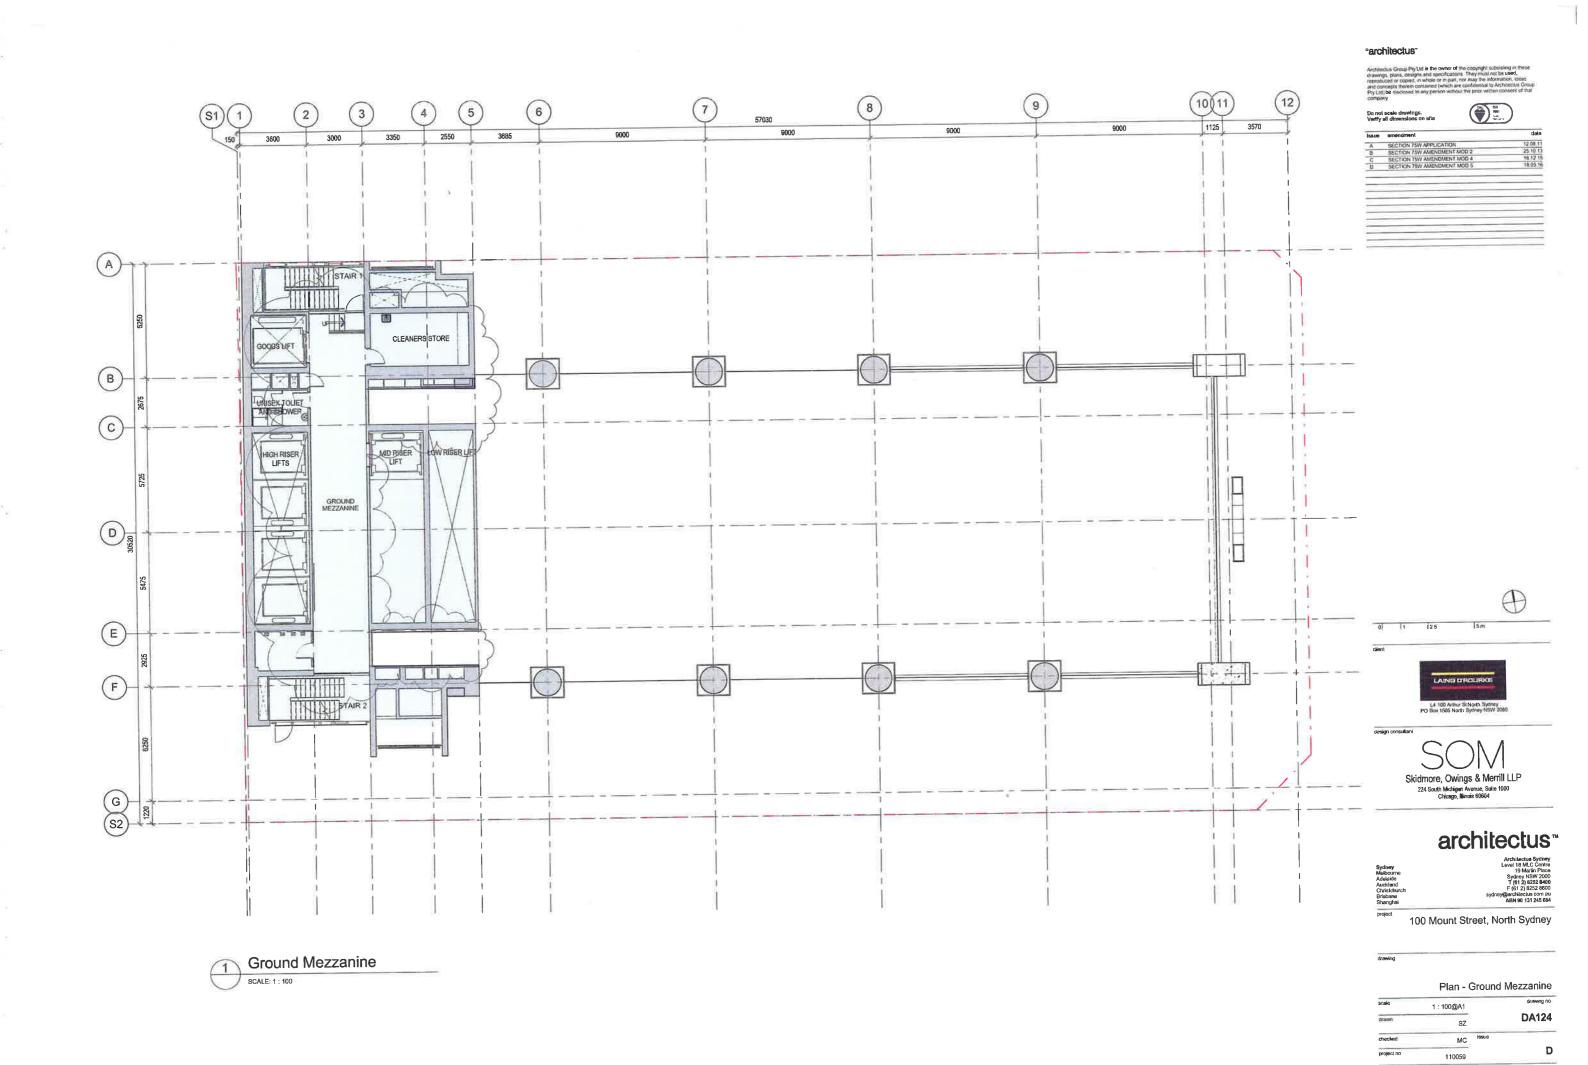

# architectus™

100 Mount Street, North Sydney

Plan - Ground Floor

| scale      | 1 ± 100@A1 |       | drawing no |
|------------|------------|-------|------------|
| drawn      | Author     |       | DA116      |
| checked    | Checker    | ISSUE |            |
| project no | 110059     |       | E          |

Plan - Retail Mezzanine

1:100@A1 DA116-1 Author

MOUNT STREET

Retail Mezzanine

SCALE: 1 100

\*architectus\*

( ) HE

| veiliy | ap dinatisions on site            |       |
|--------|-----------------------------------|-------|
| ipsuo  | omendment:                        | da    |
| Α.     | SECTION 75W APPLICATION           | 12.08 |
| n      | SECTION 75W APPLICATION AMENDMENT | 11.11 |
| C      | SECTION 75W AMENDMENT MOD 2       | 25 10 |
| D      | SECTION 75W AMENDMENT MOD 4       | 16.12 |
|        | SECTION 75W AMENOMENT MOD 5       | 18:05 |