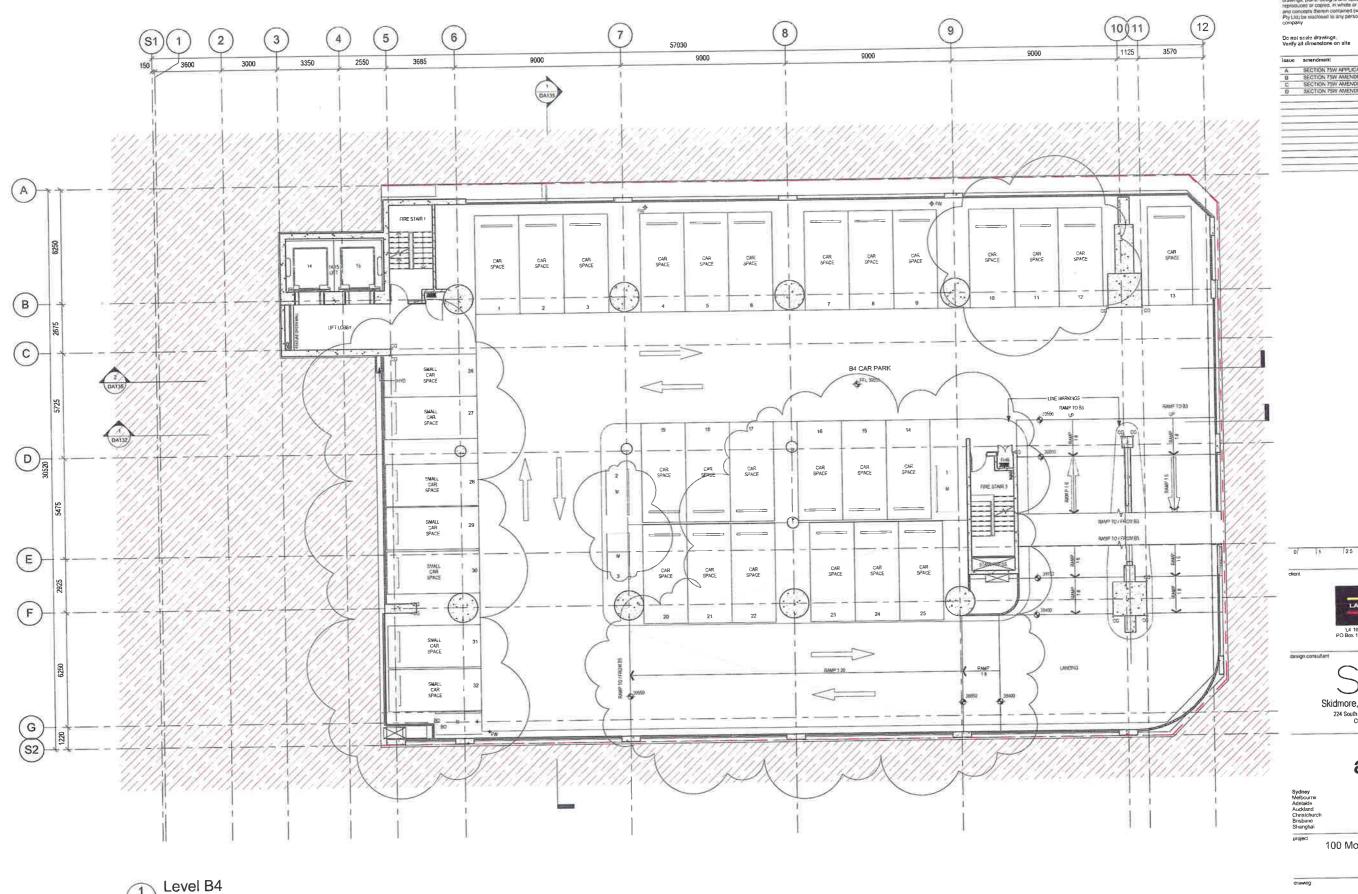

# architectus\*\*

100 Mount Street, North Sydney

Plan - B4 Level

| ociale     | 1:100@A1 |       | drawing no |
|------------|----------|-------|------------|
| drawn      | SZ / NH  |       | DA121      |
| checked    | RO       | ışsue |            |
| project no | 110059   |       | D          |