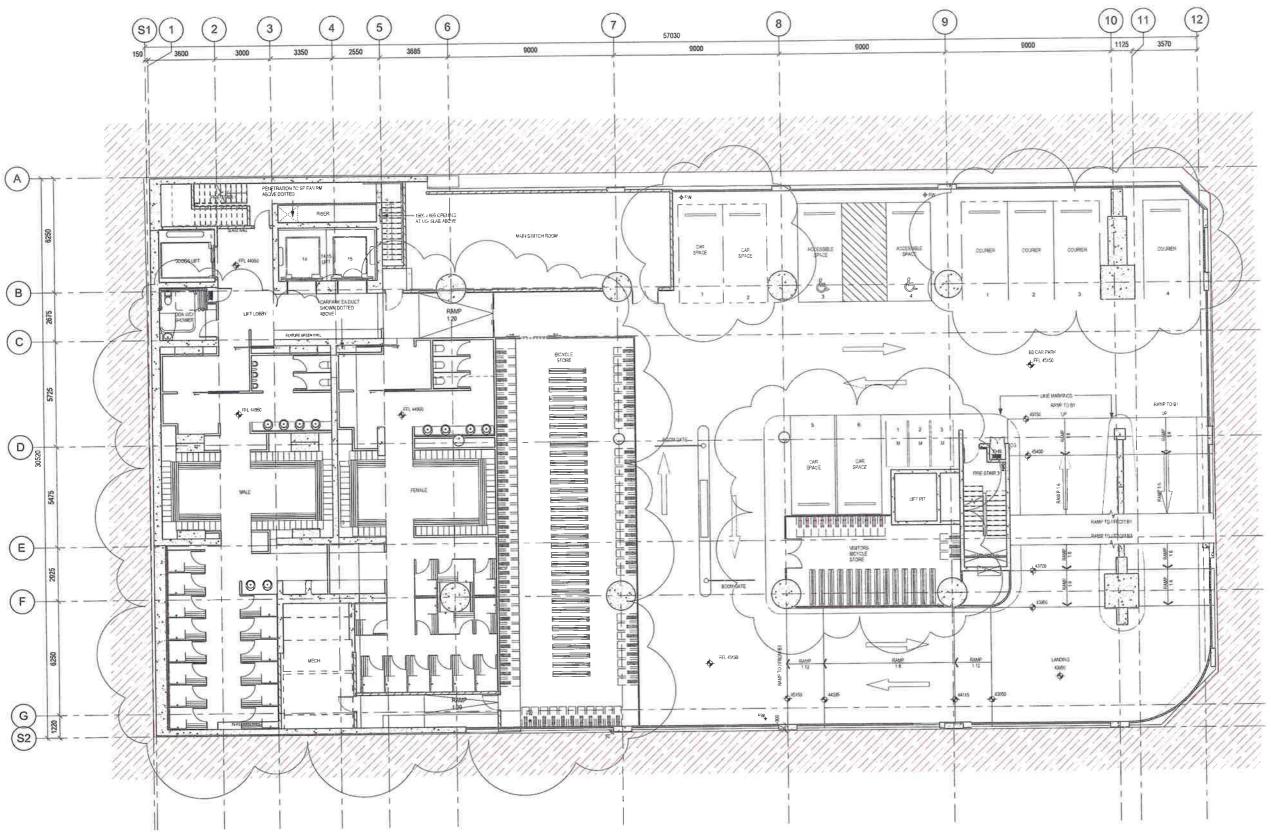

10059     |       | E          |



Plan - Retail Mezzanine

1:100@A1 DA116-1 Author

MOUNT STREET

Retail Mezzanine

SCALE: 1 100



\*architectus\*

( ) HE

| veiliy | ap dinatisions on site            |       |
|--------|-----------------------------------|-------|
| ipsuo  | omendment:                        | da    |
| Α.     | SECTION 75W APPLICATION           | 12.08 |
| n      | SECTION 75W APPLICATION AMENDMENT | 11.11 |
| C      | SECTION 75W AMENDMENT MOD 2       | 25 10 |
| D      | SECTION 75W AMENDMENT MOD 4       | 16.12 |
|        | SECTION 75W AMENOMENT MOD 5       | 18:05 |

1

# architectus<sup>™</sup>

100 Mount Street, North Sydney

Plan - Retail Level

1 100@A1 DA117 MC Ε

7/06/2016 6:57:07 PM



SCALE 1 100

°architectus"

Plan - B1 Level

1:100@A1 DA118 SZ / NH RO



2 Level B2 SCALE 1:100

### "architectus"



| issue | amendment                   | date     |
|-------|-----------------------------|----------|
| Α     | SECTION 75W APPLICATION     | 12.08.11 |
| n     | SECTION 75W AMENUMENT MOD 2 | 25 10 13 |
| C     | SECTION 75W AMENDMENT MOD 4 | 16.12.15 |
| D     | SECTION 75W AMENDMENT MOD 5 | 18.05.16 |





## architectus™

|           | Architectus S        |
|-----------|----------------------|
| iney      | Level 18 MLC         |
| bourne    | 19 Martin            |
| elaide    | Sydney NSV           |
| kland     | T (61 2) 025         |
| istchurch | F (61 2) 925         |
| sbane     | sydney@architectus o |
| anghai    | ABN 90 131 2         |
|           |                      |

100 Mount Street, North Sydney

Plan - B2 Level

| sca