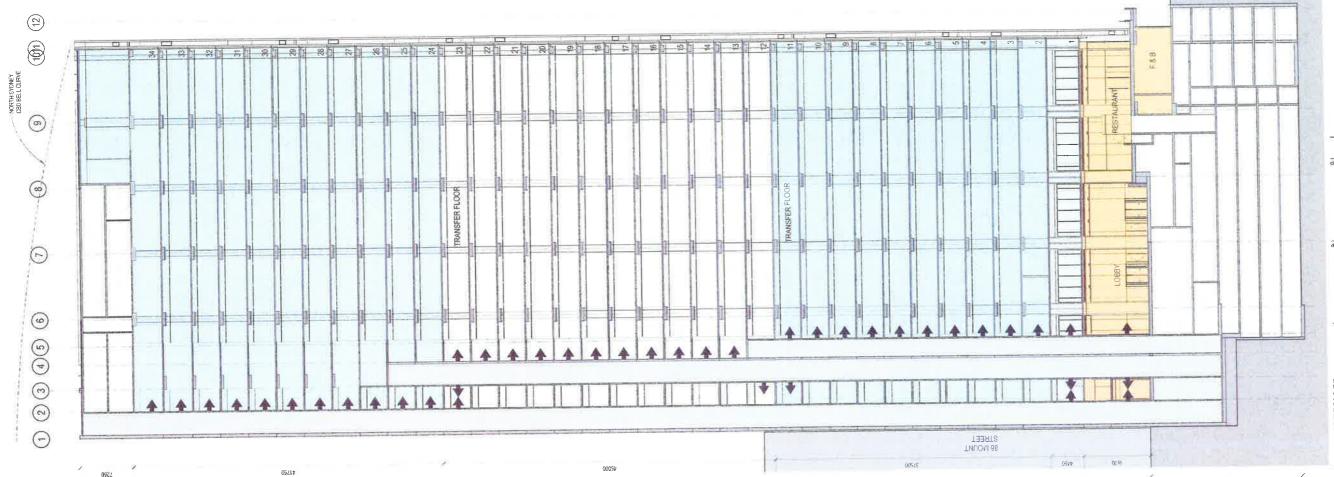

# architectus"

100 Mount Street, North Sydney

Plan - Level 2

| scale      | 1:100@A1 |       | drawing no |
|------------|----------|-------|------------|
| drawn      | SZ / RIC |       | DA124-2    |
| checked    | MC       | issue |            |
| project no | 110059   |       | В          |