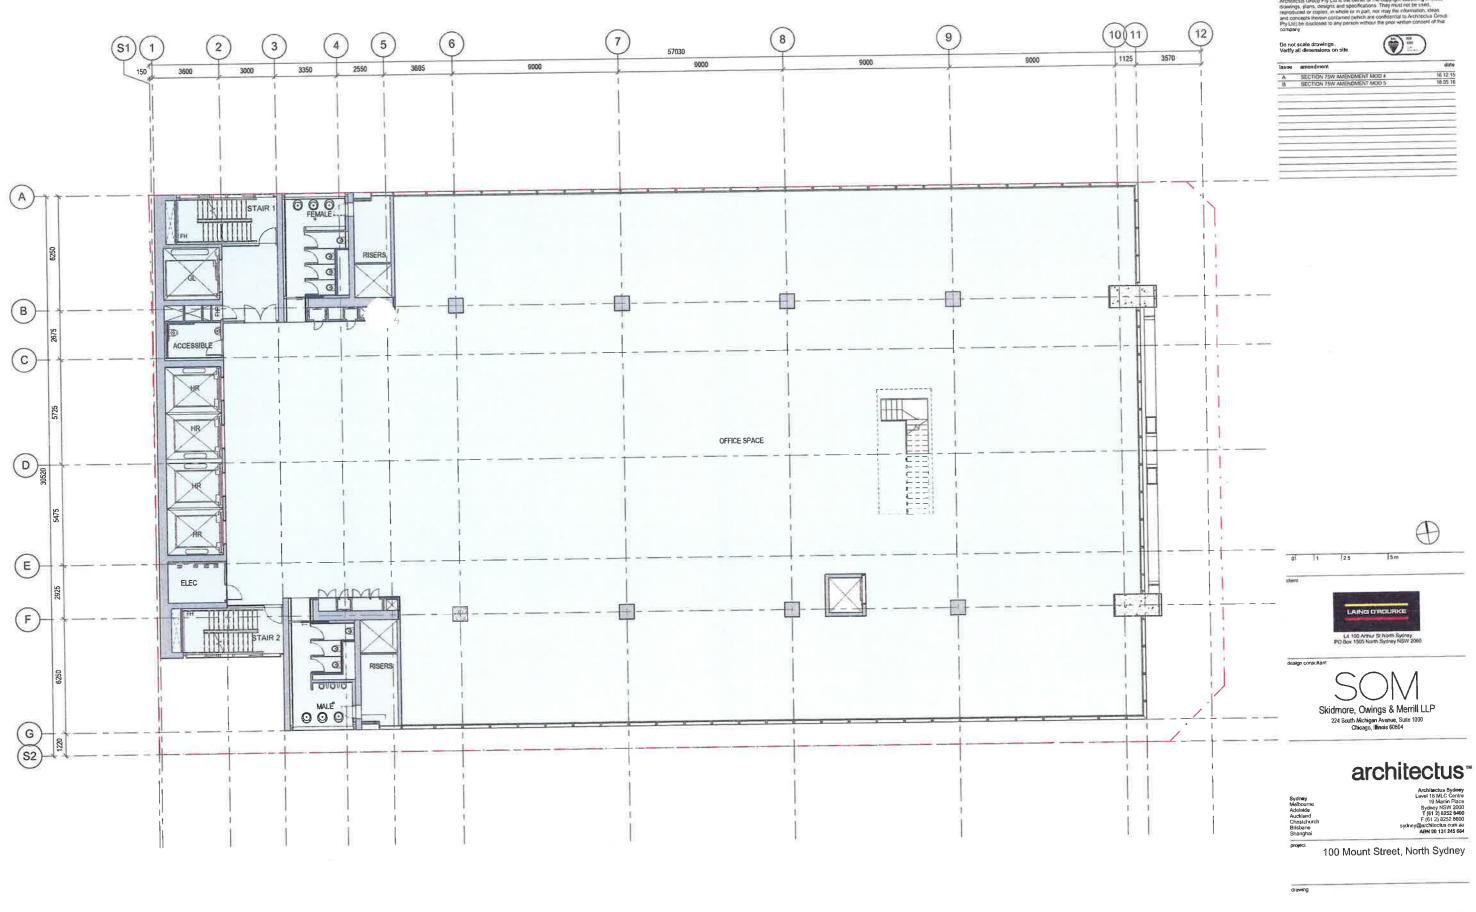

Plan - Level 34

| scale      | 1:100@A1 |       | drawing no |
|------------|----------|-------|------------|
| drawn      | SZ / RIC |       | DA127-1    |
| checked    |          | ISSUE |            |
| project no | MC       |       | E          |