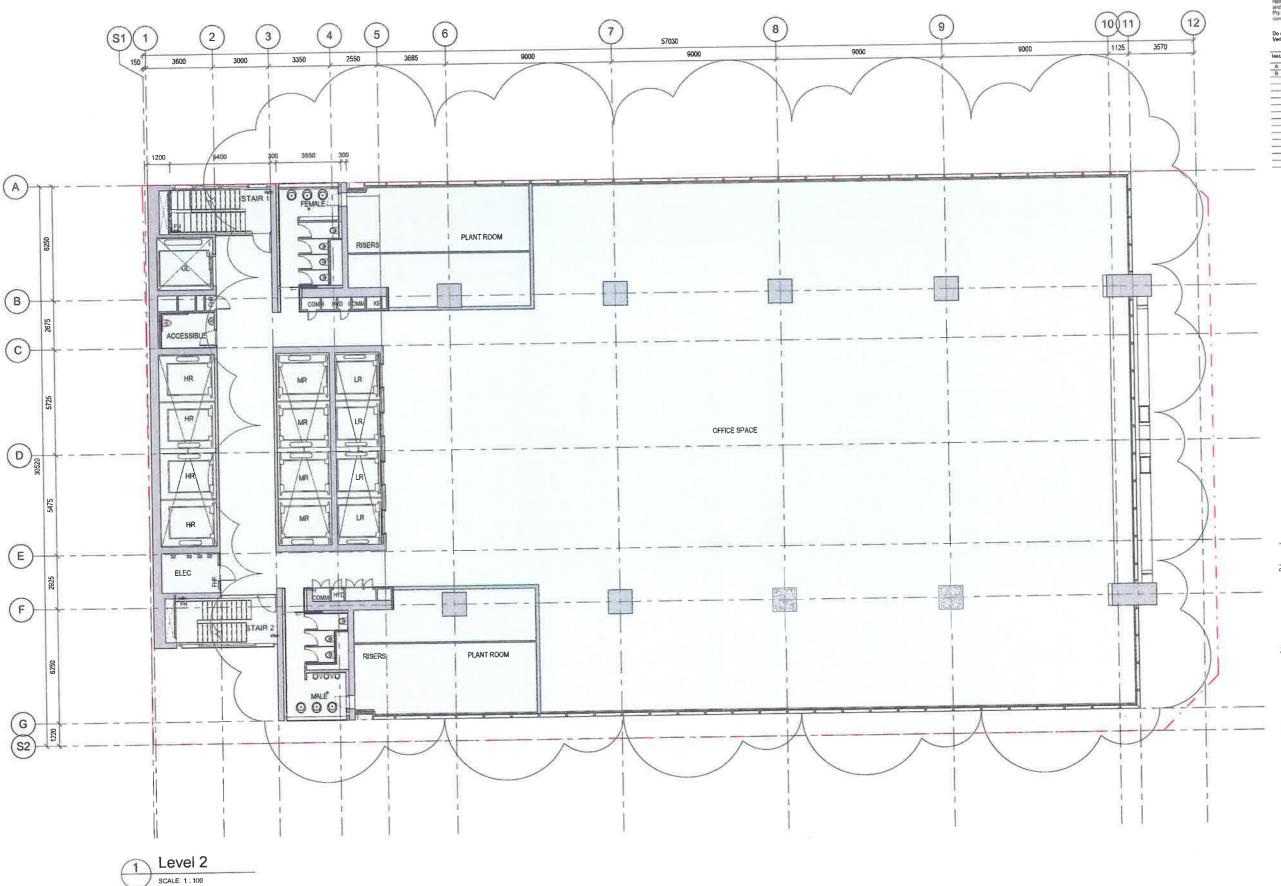

# architectus"

100 Mount Street, North Sydney

Plan - Level 2

| scale      | 1:100@A1 |       | drawing no |
|------------|----------|-------|------------|
| drawn      | SZ / RIC |       | DA124-2    |
| checked    | MC       | issue |            |
| project no | 110059   |       | В          |