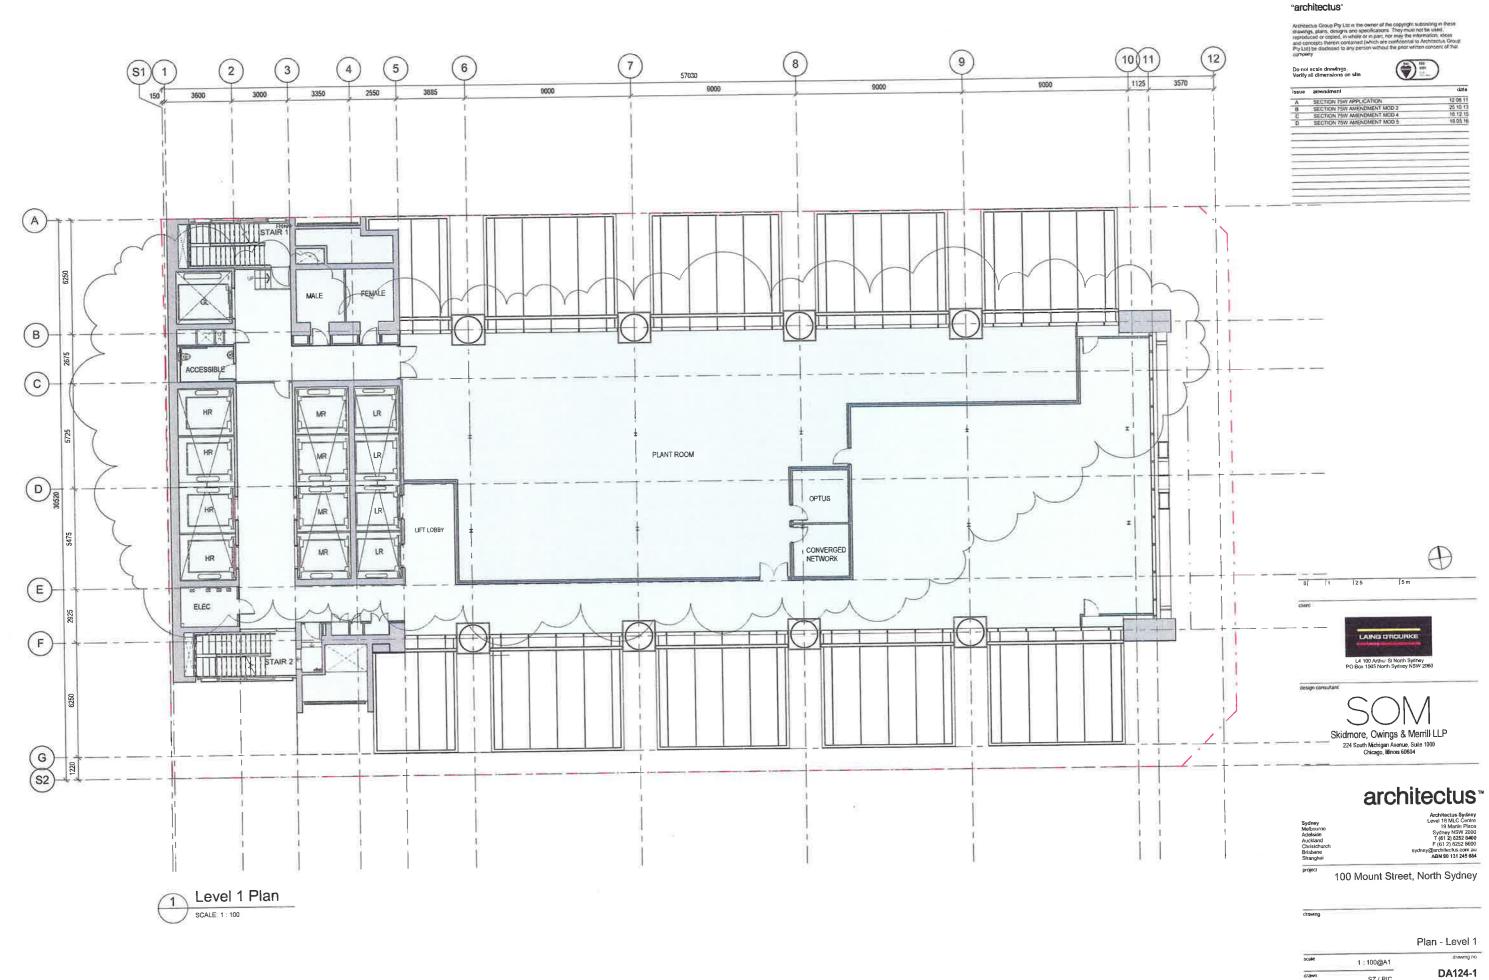

# architectus™

100 Mount Street, North Sydney

Plan - Ground Floor

| scale      | 1 ± 100@A1 |       | drawing no |
|------------|------------|-------|------------|
| drawn      | Author     |       | DA116      |
| checked    | Checker    | ISSUE |            |
| project no | 110059     |       | E          |