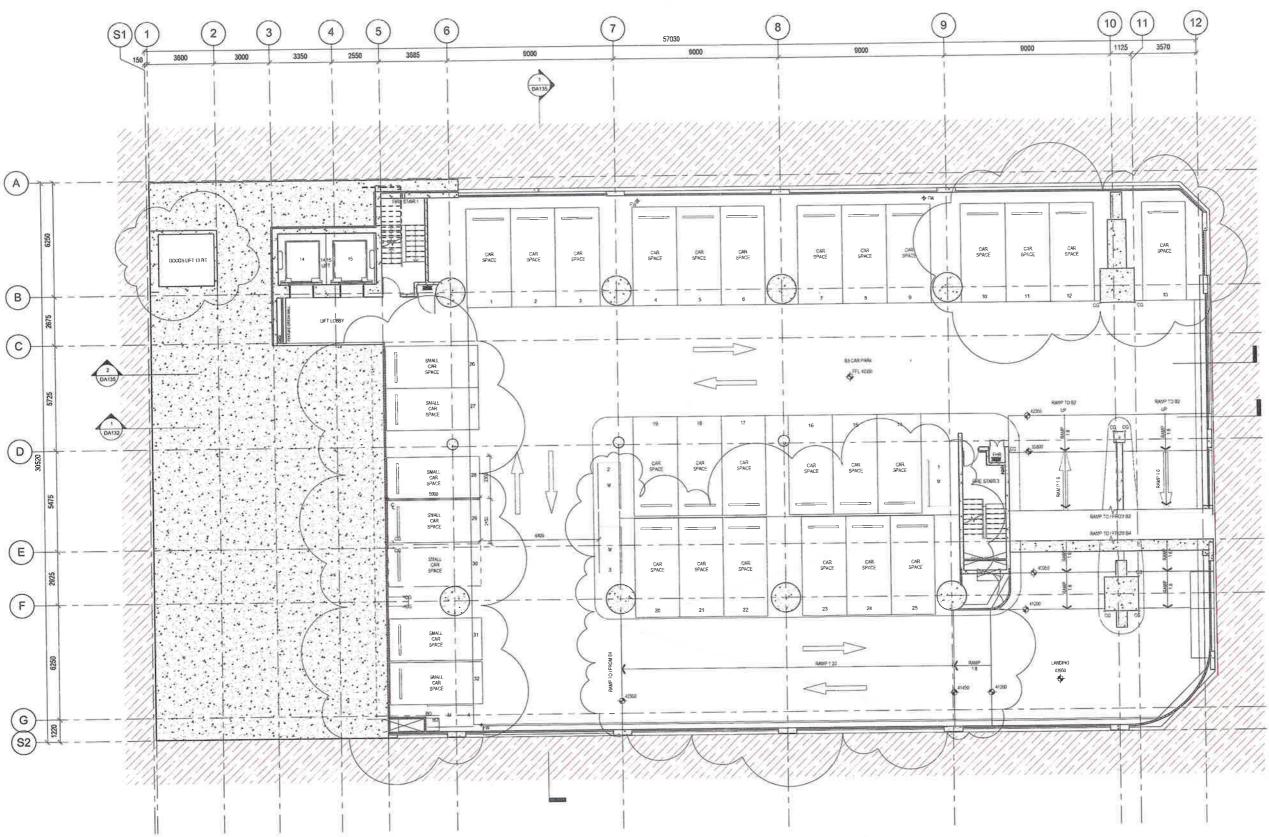

Level B3

### architectus"

| hanghai    |  |
|------------|--|
| irisbane.  |  |
| histchurch |  |
| wckland    |  |
| delaide    |  |
| felbourne  |  |
| ydney      |  |

100 Mount Street, North Sydney

Plan - B3 Level

1 100@A1 DA120 SZ / NH 110059

SCALE: 1:100