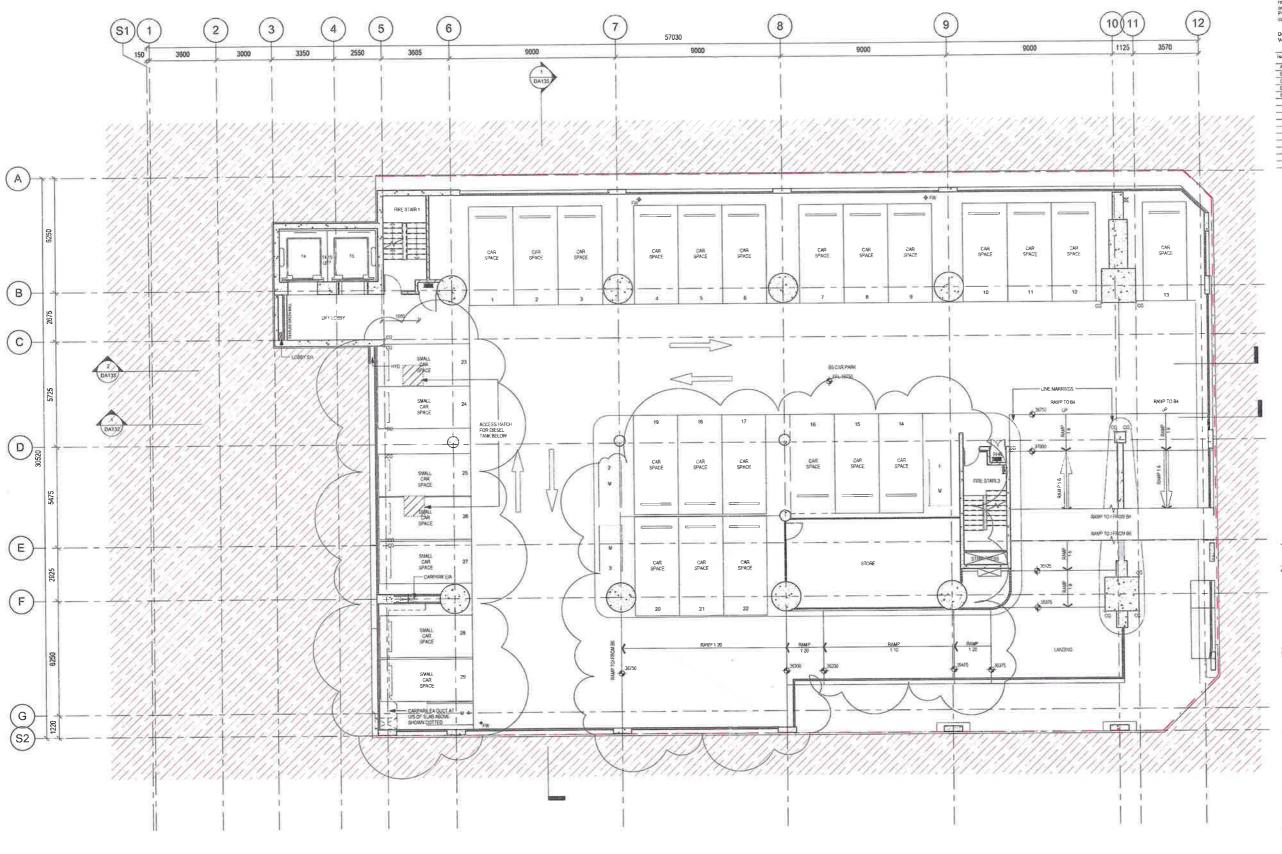

1:100@A1 DA118 SZ / NH RO

2 Level B2 SCALE 1:100

100 Mount Street, North Sydney

Plan - B2 Level

| scale       | 1 : 100@A1 |       | drawing no |
|-------------|------------|-------|------------|
| drawn       | SZ / NH    |       | DA119      |
| checked     | RO         | 15560 |            |
| project rip | 110059     |       | D          |